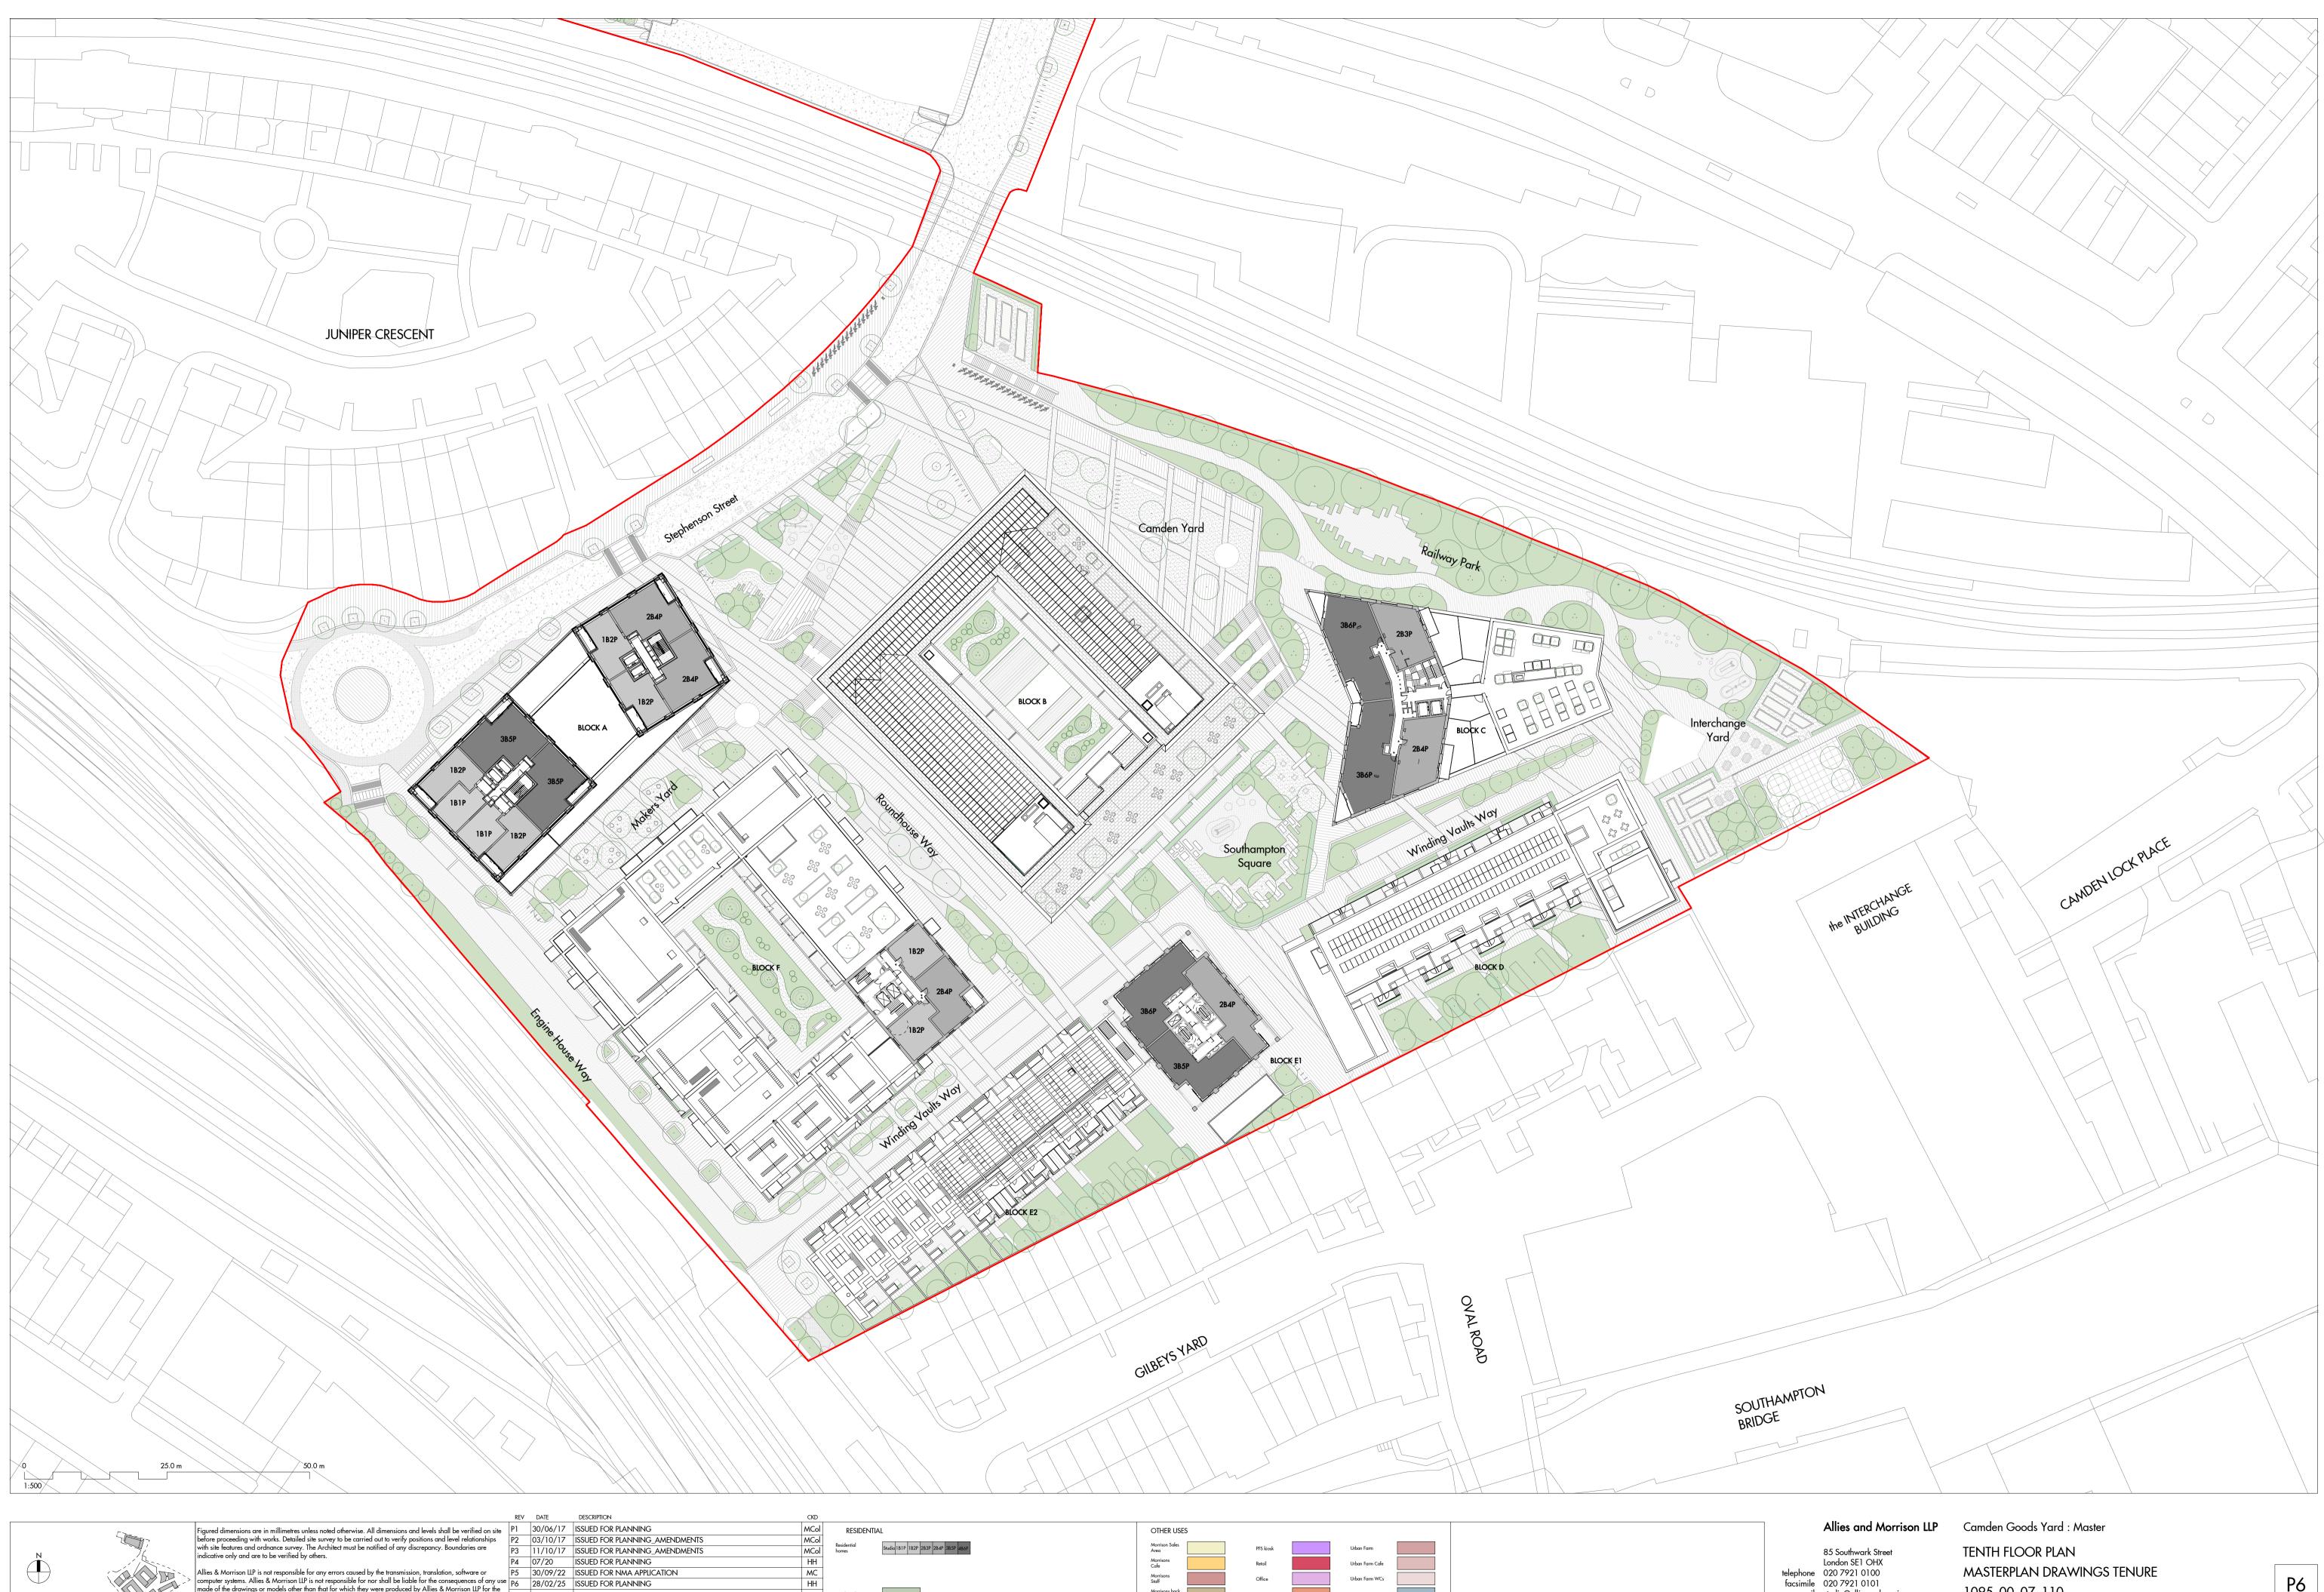

CGY00-AAM-ZZZ-ZZ-M3-AR-00003.rvf

 Figured dimensions are in millimetres unless noted otherwise. All dimensions and levels shall be verified on site before proceeding with works. Detailed site survey to be carried out to verify positions and level relationships with site features and ordnance survey. The Architect must be notified of any discrepancy. Boundaries are indicative only and are to be verified by others.
 P1

Residential homes

Residential Facilities Residential parking

|                                      | OTHER USES                                  |                            |                                 |    | Allie     | Allies and Morrison LLF                                  |
|--------------------------------------|---------------------------------------------|----------------------------|---------------------------------|----|-----------|----------------------------------------------------------|
| Studio 181P 182P 283P 284P 385P 486P | Morrison Sales<br>Area<br>Morrisons<br>Cafe | PFS kiosk<br>Retail        | Urban Farm<br>Urban Farm C      | fe |           | 85 Southwark Street<br>London SE1 OHX                    |
|                                      | Morrisons<br>Staff<br>Morrisons back        | Office                     | Urban Farm V                    |    | facsimile | <ul> <li>020 7921 0100</li> <li>020 7921 0101</li> </ul> |
|                                      | of house Morrisons                          | Workshops<br>Aff.workspace | Energy Centre<br>Residential An |    | email     | email studio@alliesandmorrison.com                       |
|                                      | Parking                                     | Arr.workspace              | Kesidehildi Ali                 |    |           | A&M IOB No. 1095                                         |

TENTH FLOOR PLAN MASTERPLAN DRAWINGS TENURE 1095\_00\_07\_110 SCALE 1 : 500 @A1 1 : 1000 @A3