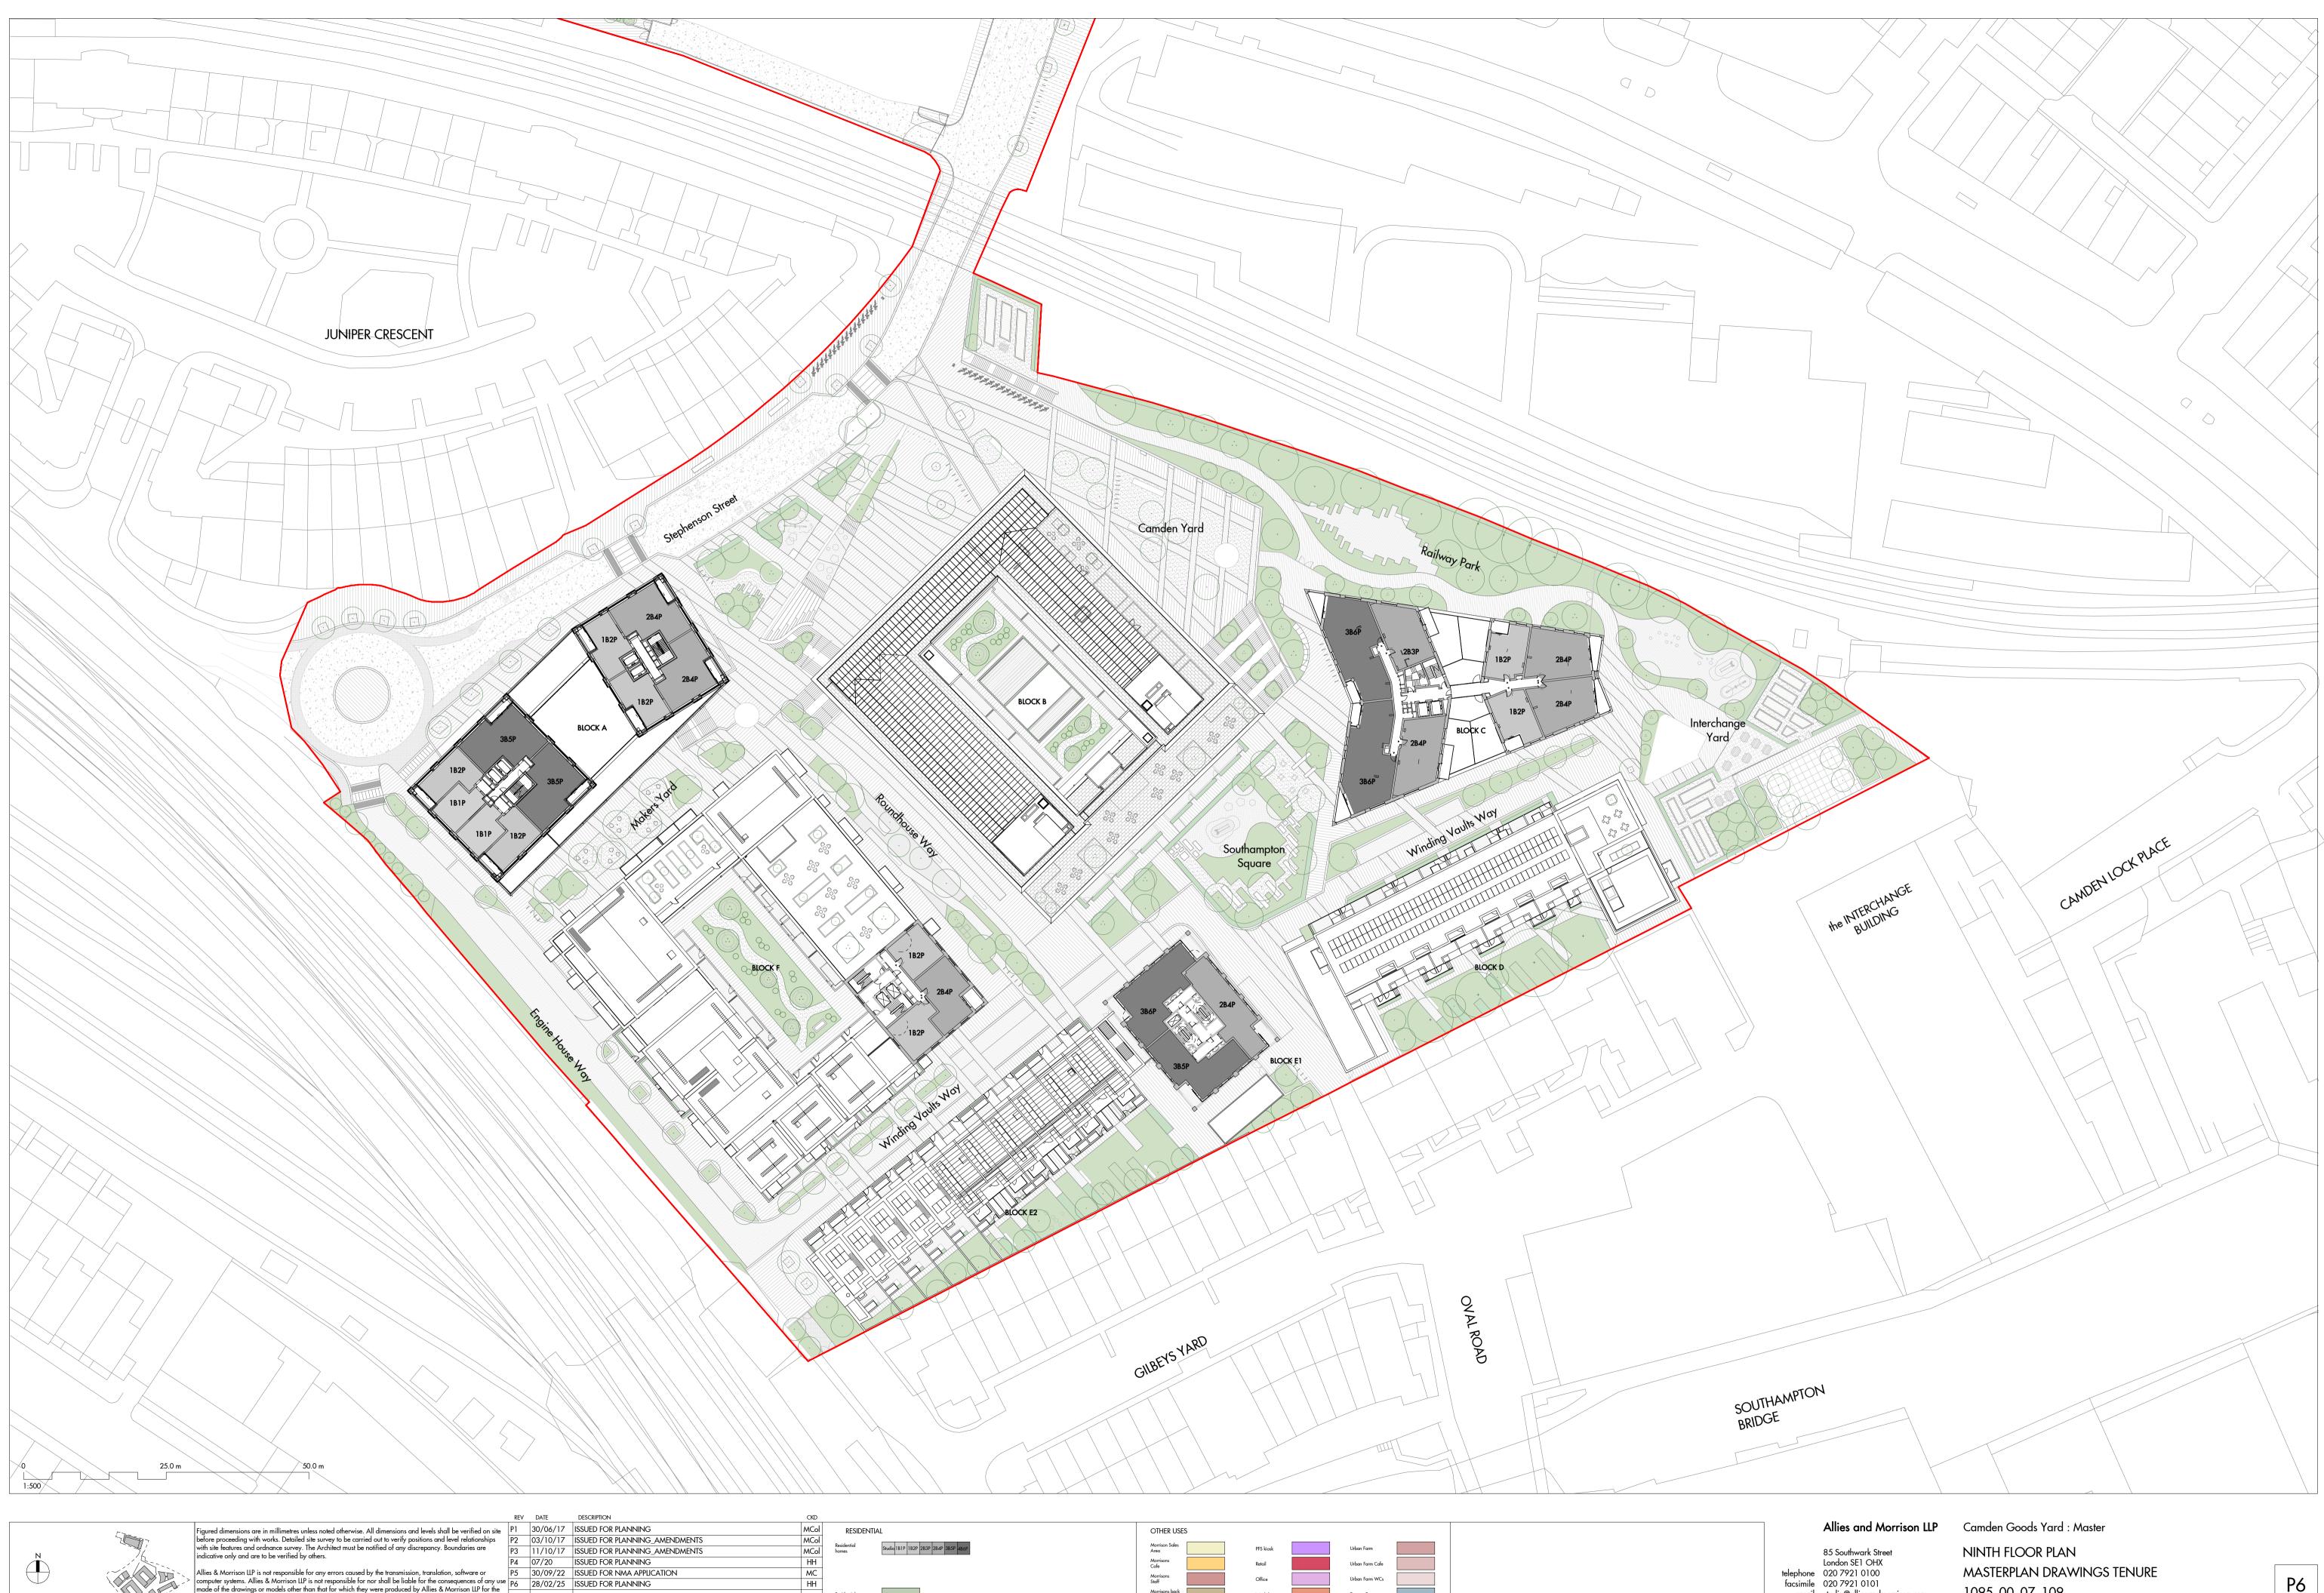

|                                      | OTHER USES                 |               |   |                       |  |
|--------------------------------------|----------------------------|---------------|---|-----------------------|--|
| Studia 181P 182P 283P 284P 385P 486P | Morrison Sales<br>Area     | PFS kiosk     | L | Jrban Farm            |  |
|                                      | Morrisons<br>Cafe          | Retail        | L | Jrban Farm Cafe       |  |
|                                      | Morrisons<br>Staff         | Office        | L | Jrban Farm WCs        |  |
|                                      | Morrisons back<br>of house | Workshops     | E | Energy Centre         |  |
|                                      | Morrisons<br>Parking       | Aff.workspace | R | Residential Ancillary |  |

NINTH FLOOR PLAN MASTERPLAN DRAWINGS TENURE 1095\_00\_07\_109 SCALE 1 : 500 @A1 1 : 1000 @A3

A&M JOB No: 1095

85 Southwark Street London SE1 OHX telephone 020 7921 0100 facsimile 020 7921 0101 email studio@alliesandmorrison.com