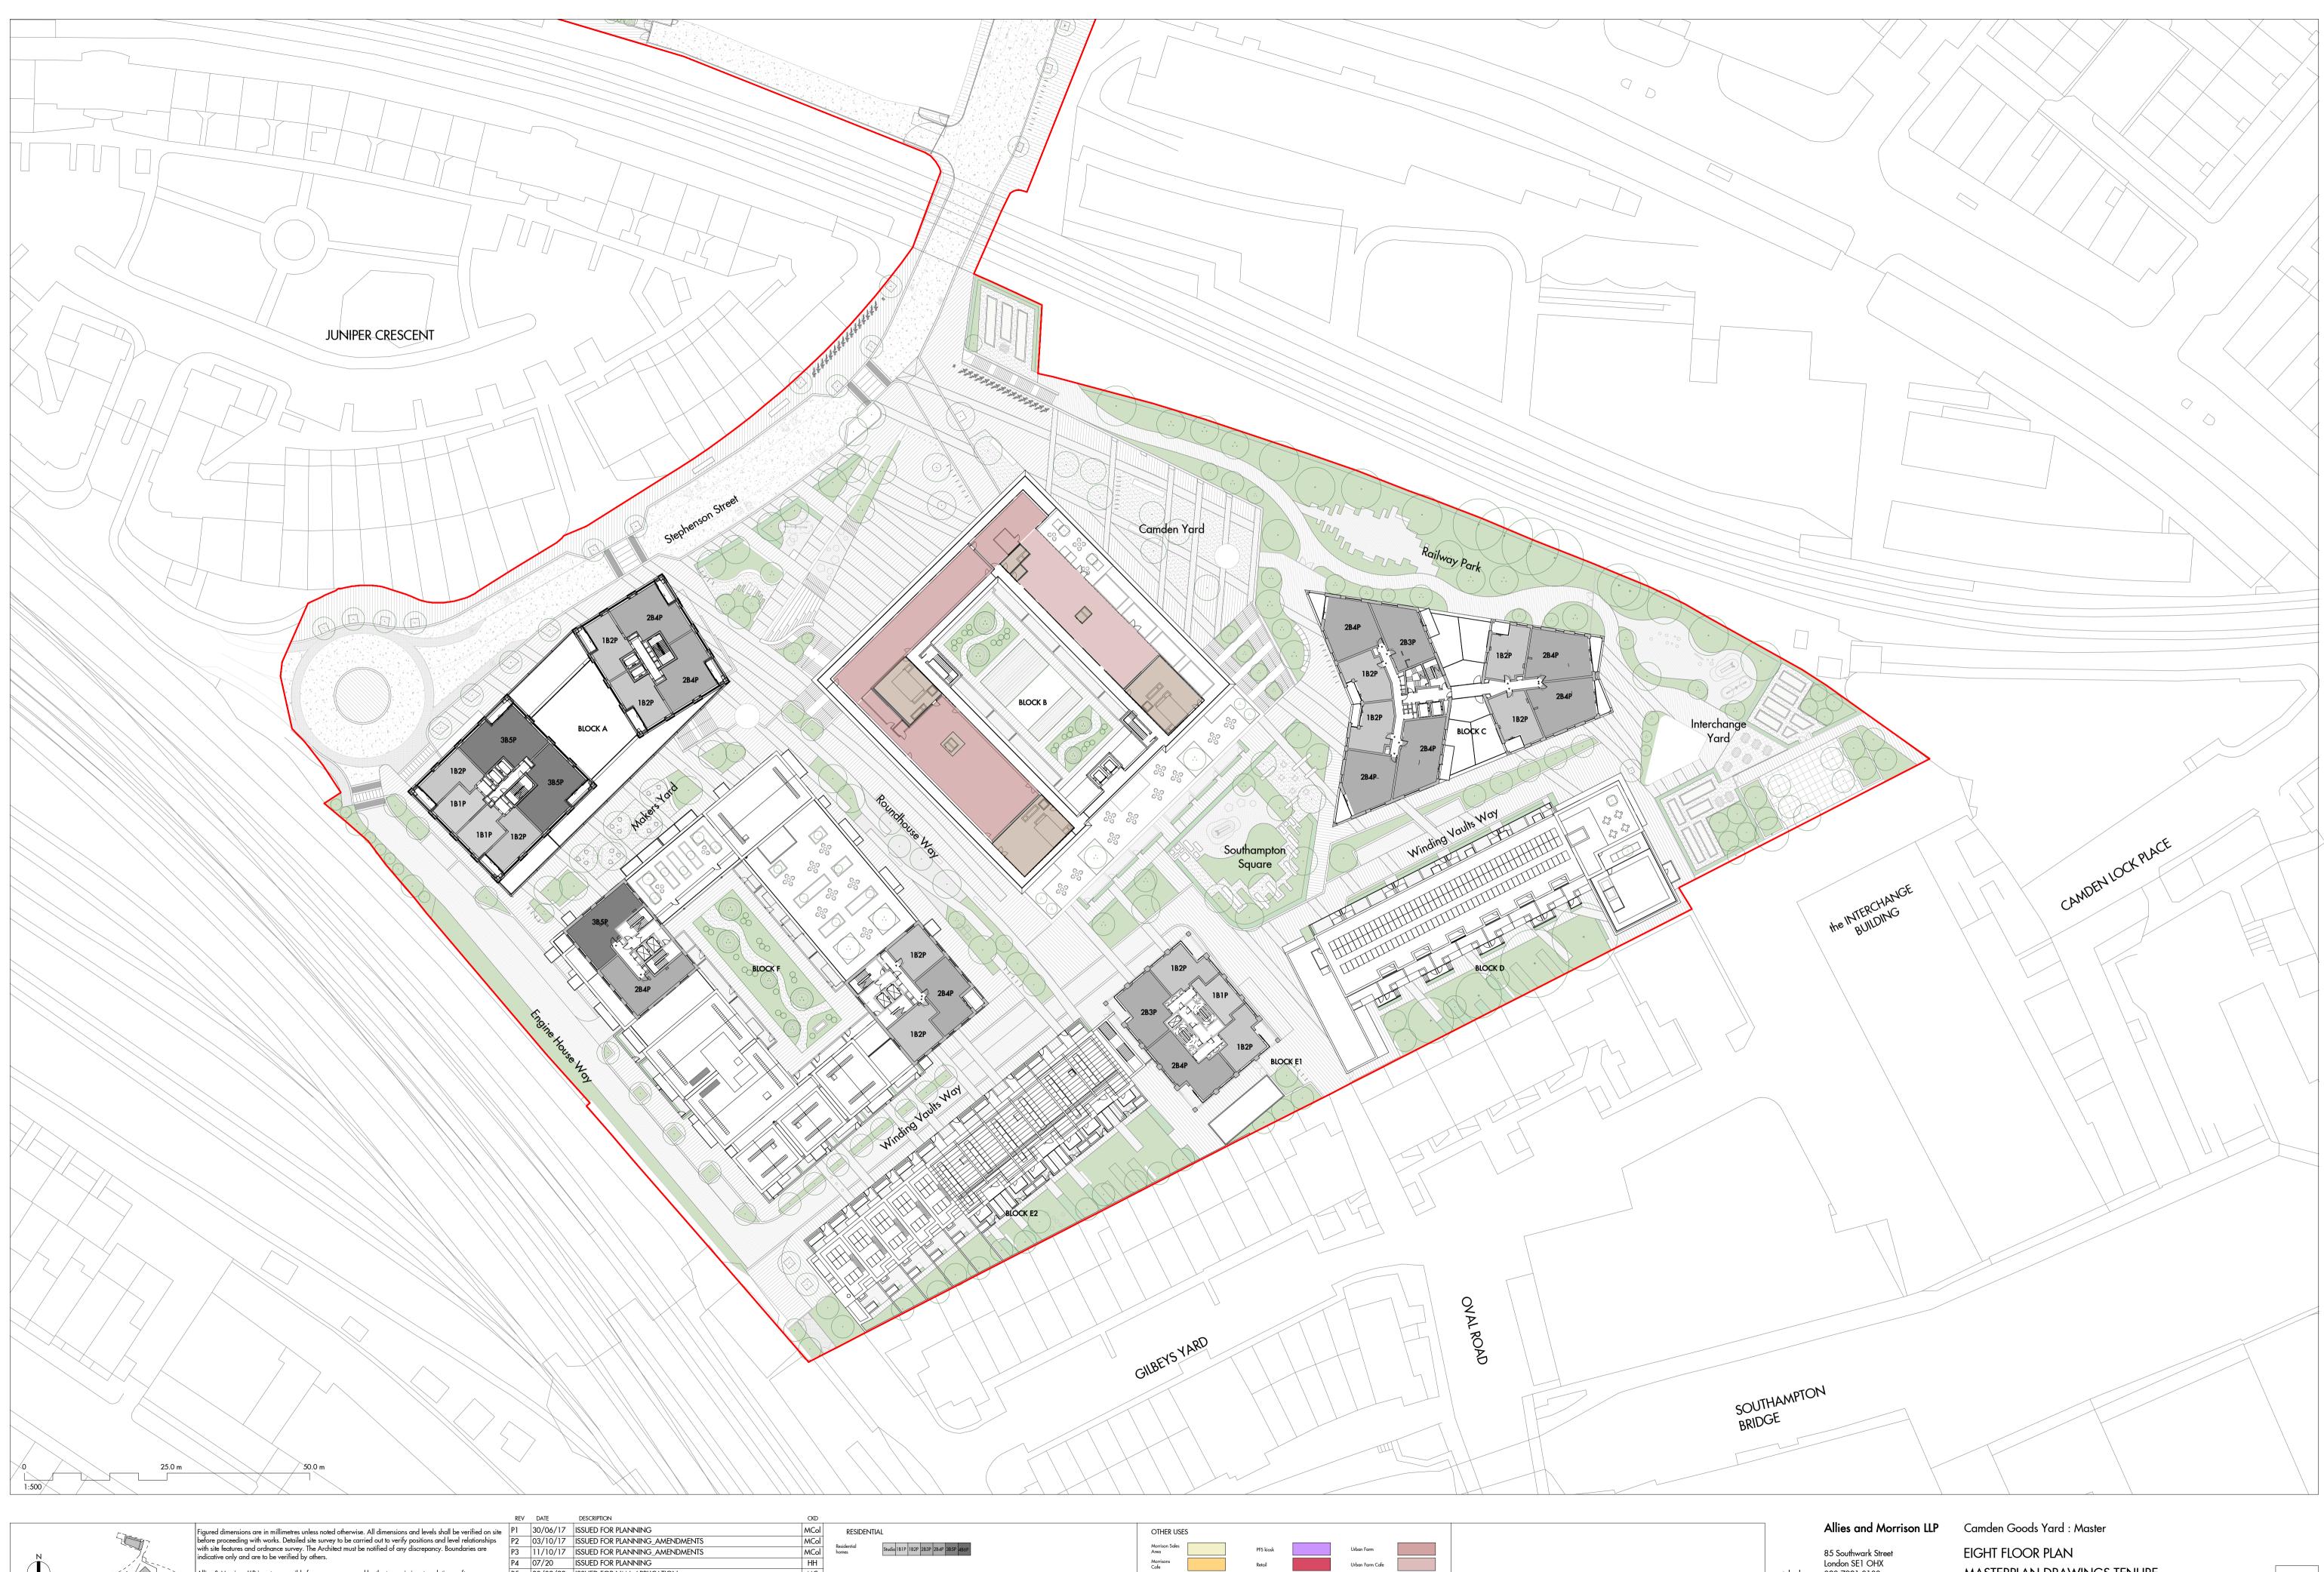

EIGHT FLOOR PLAN MASTERPLAN DRAWINGS TENURE 1095\_00\_07\_108 SCALE 1 : 500 @A1 1 : 1000 @A3

A&M JOB No: 1095