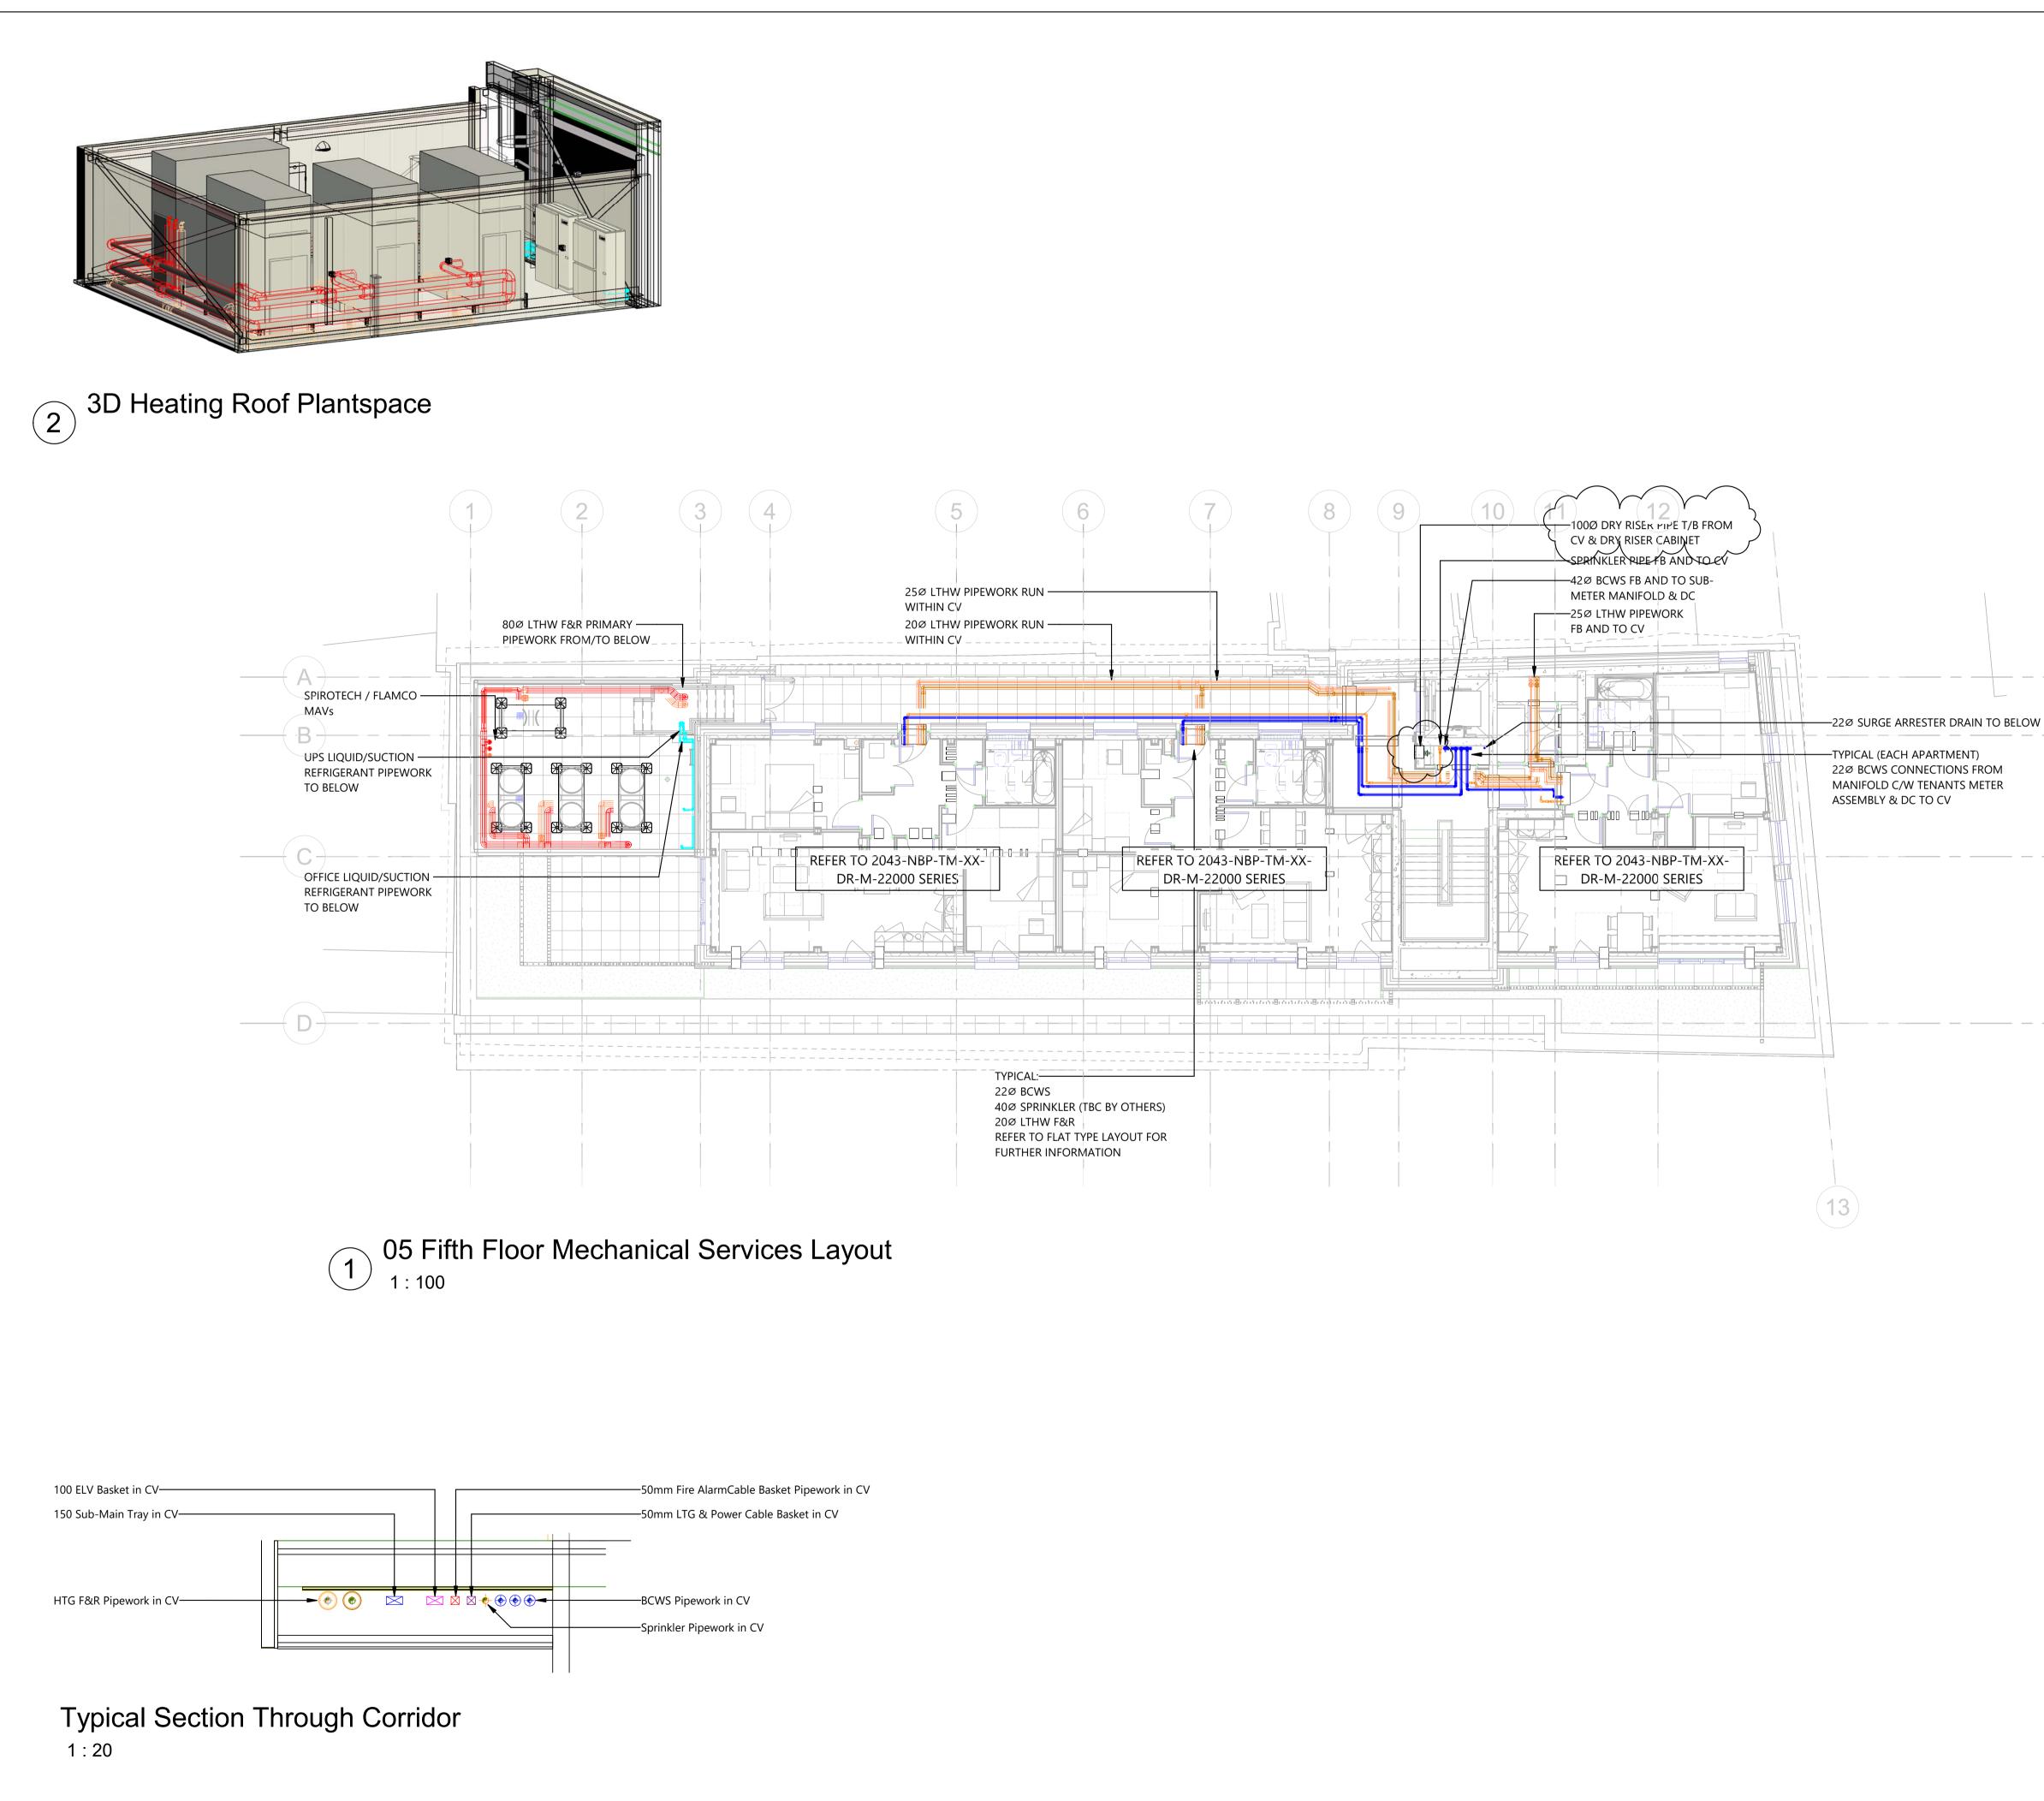

| 1.                                                                                                                         |                                                                                                                                                                                                                                                                                                                              | G SHALL BE REA<br>N AND ALL OTH                                                                                           |                              |                          | H THE                      |
|----------------------------------------------------------------------------------------------------------------------------|------------------------------------------------------------------------------------------------------------------------------------------------------------------------------------------------------------------------------------------------------------------------------------------------------------------------------|---------------------------------------------------------------------------------------------------------------------------|------------------------------|--------------------------|----------------------------|
| 2.                                                                                                                         | ARCHITECTUR<br>EXACT POSITIC<br>EQUIPMENT T                                                                                                                                                                                                                                                                                  | AND ALLOTH<br>AL DRAWINGS.<br>ONS AND MOU<br>O BE AGREED V                                                                | NTING HEIGH<br>VITH THE CLIE | ITS OF ALL<br>ENT AND AR |                            |
| 3.                                                                                                                         | ACCURATELY (<br>DRAWINGS.<br>ALLOWANCE S                                                                                                                                                                                                                                                                                     | ON THE CONTR                                                                                                              | ACTOR'S DET.<br>TO CO-ORDI   | AILED WORI               | KING                       |
| 4.                                                                                                                         | FITTINGS SHO                                                                                                                                                                                                                                                                                                                 | AND ELECTRICA<br>WN ON ARCHIT<br>G OUTLINES TH                                                                            | ECTS DRAWI                   | NG.                      |                            |
|                                                                                                                            | PRODUCED TO                                                                                                                                                                                                                                                                                                                  | AND ELECTRIC/<br>O ASSIST THE CO<br>ES NOT INDICA                                                                         | ONTRACTOR 1                  | TENDER. THI              | E                          |
|                                                                                                                            | DESIGN, INSTA                                                                                                                                                                                                                                                                                                                | NHICH MAY BE<br>ALLATION AND<br>IEREFORE BE U                                                                             | COMPLETION                   | OF THE PRO               | OJECT                      |
|                                                                                                                            | ONLY. THE CO                                                                                                                                                                                                                                                                                                                 | NTRACTOR SHA<br>/ERYTHING WIT<br>/ COMPLETION                                                                             | ALL BE RESPO                 | NSIBLE FOR               |                            |
| 5.                                                                                                                         |                                                                                                                                                                                                                                                                                                                              | G 2043-NBP-TN                                                                                                             |                              | 5001 FOR LT              | HW                         |
| 6.                                                                                                                         | REFER TO DW<br>SCHEMATIC IN                                                                                                                                                                                                                                                                                                  | G 2043-NBP-TN<br>IFORMATION.                                                                                              | 1-XX-SC-M-53                 | 8001 FOR DC              | OMESTIC                    |
| 7.                                                                                                                         | REFER TO 220                                                                                                                                                                                                                                                                                                                 | 00's SERIES FOF                                                                                                           | R FLAT LAYOU                 | IT INFORMA               | TION.                      |
|                                                                                                                            |                                                                                                                                                                                                                                                                                                                              |                                                                                                                           |                              |                          |                            |
|                                                                                                                            |                                                                                                                                                                                                                                                                                                                              |                                                                                                                           |                              |                          |                            |
|                                                                                                                            |                                                                                                                                                                                                                                                                                                                              |                                                                                                                           |                              |                          |                            |
|                                                                                                                            |                                                                                                                                                                                                                                                                                                                              |                                                                                                                           |                              |                          |                            |
|                                                                                                                            |                                                                                                                                                                                                                                                                                                                              |                                                                                                                           |                              |                          |                            |
|                                                                                                                            |                                                                                                                                                                                                                                                                                                                              |                                                                                                                           |                              |                          |                            |
|                                                                                                                            |                                                                                                                                                                                                                                                                                                                              |                                                                                                                           |                              |                          |                            |
|                                                                                                                            |                                                                                                                                                                                                                                                                                                                              |                                                                                                                           |                              |                          |                            |
|                                                                                                                            |                                                                                                                                                                                                                                                                                                                              |                                                                                                                           |                              |                          |                            |
|                                                                                                                            |                                                                                                                                                                                                                                                                                                                              |                                                                                                                           |                              |                          |                            |
|                                                                                                                            |                                                                                                                                                                                                                                                                                                                              |                                                                                                                           |                              |                          |                            |
|                                                                                                                            |                                                                                                                                                                                                                                                                                                                              |                                                                                                                           |                              |                          |                            |
|                                                                                                                            |                                                                                                                                                                                                                                                                                                                              |                                                                                                                           |                              |                          |                            |
|                                                                                                                            |                                                                                                                                                                                                                                                                                                                              |                                                                                                                           |                              |                          |                            |
| +                                                                                                                          |                                                                                                                                                                                                                                                                                                                              |                                                                                                                           |                              |                          |                            |
|                                                                                                                            |                                                                                                                                                                                                                                                                                                                              |                                                                                                                           |                              |                          |                            |
|                                                                                                                            |                                                                                                                                                                                                                                                                                                                              |                                                                                                                           |                              |                          |                            |
|                                                                                                                            |                                                                                                                                                                                                                                                                                                                              |                                                                                                                           |                              |                          |                            |
|                                                                                                                            |                                                                                                                                                                                                                                                                                                                              |                                                                                                                           |                              |                          |                            |
|                                                                                                                            |                                                                                                                                                                                                                                                                                                                              |                                                                                                                           |                              |                          |                            |
|                                                                                                                            | Dry Riser add                                                                                                                                                                                                                                                                                                                |                                                                                                                           |                              |                          |                            |
| 2 F<br>21 F                                                                                                                | Preliminary Is<br>Preliminary Is                                                                                                                                                                                                                                                                                             | sue                                                                                                                       |                              |                          | 06/07/2<br>06/06/2         |
| 2 F<br>21 F                                                                                                                | Preliminary Is                                                                                                                                                                                                                                                                                                               | sue                                                                                                                       |                              |                          | 06/07/2                    |
| 2 F<br>21 F                                                                                                                | Preliminary Is:<br>Preliminary Is:<br>Description                                                                                                                                                                                                                                                                            | sue                                                                                                                       |                              | nley                     | 06/07/2<br>06/06/2         |
| P2 F<br>P1 F<br>Rev D                                                                                                      | Preliminary Is:<br>Preliminary Is:<br>Description                                                                                                                                                                                                                                                                            | sue<br>sue<br>Orman<br>tnership I                                                                                         |                              | nley                     | 06/07/2<br>06/06/2         |
| P2 F<br>P1 F<br>Rev D<br>Con<br>Unit<br>6 Ly                                                                               | Preliminary Ise<br>Preliminary Ise<br>Description<br>No<br>Par<br>Sulting Engin                                                                                                                                                                                                                                              | sue<br>sue<br>Orman<br>tnership I<br>heers<br>Vharf                                                                       |                              | nley                     | 06/07/2<br>06/06/2         |
| P2 F<br>P1 F<br>Rev C<br>Con<br>Unit<br>6 Lyo<br>Kent<br>Tel.                                                              | Preliminary Is:<br>Preliminary Is:<br>Description<br>NO<br>Par<br>Sulting Engin<br>2, Ronnie's V<br>ons Crescent,<br>pridge,<br>5, TN9 1EX<br>No. (01732) 7                                                                                                                                                                  | sue<br>sue<br>Orman<br>Thership I<br>heers<br>Vharf                                                                       | LP.                          | nley                     | 06/07/2<br>06/06/2         |
| P2 F<br>P1 F<br>Rev D<br>Con<br>Unit<br>6 Lyu<br>Tonk<br>Kent<br>Tel.<br>Ema                                               | sulting Engin<br>2, Ronnie's V<br>ons Crescent,<br>oridge,<br>5, TN9 1EX<br>No. (01732) 7<br>il: mail@norn                                                                                                                                                                                                                   | sue<br>sue<br>Orman<br>Thership I<br>heers<br>Vharf                                                                       | LP.                          | nley                     | 06/07/2<br>06/06/2         |
| P2 F<br>P1 F<br>Rev C<br>Con<br>Unit<br>6 Lyo<br>Kent<br>Tel.                                                              | sulting Engin<br>2, Ronnie's V<br>ons Crescent,<br>oridge,<br>5, TN9 1EX<br>No. (01732) 7<br>il: mail@norn                                                                                                                                                                                                                   | sue<br>sue<br>Orman<br>Thership I<br>heers<br>Vharf                                                                       | .LP<br>co.uk                 | nley                     | 06/07/2<br>06/06/2         |
| P2 F<br>P1 F<br>Rev D<br>Con<br>Unit<br>6 Lyu<br>Tonk<br>Kent<br>Tel.<br>Ema                                               | sulting Engin<br>2, Ronnie's V<br>ons Crescent,<br>oridge,<br>5, TN9 1EX<br>No. (01732) 7<br>il: mail@norn                                                                                                                                                                                                                   | Sue<br>Sue<br>Orman<br>Thership I<br>Theers<br>Vharf<br>73737<br>nanbromley.                                              | .LP<br>co.uk                 |                          | 06/07/2<br>06/06/2         |
| 2 F<br>P1 F<br>Rev C<br>Con<br>Unit<br>6 Lyo<br>Tonk<br>Kent<br>Tel.<br>Ema                                                | Preliminary Is:<br>Preliminary Is:<br>Description<br>Par<br>Sulting Engin<br>2, Ronnie's V<br>ons Crescent,<br>Dridge,<br>5, TN9 1EX<br>No. (01732) 7<br>il: mail@norm                                                                                                                                                       | Sue<br>Sue<br>Orman<br>Thership I<br>Theers<br>Vharf<br>73737<br>nanbromley.                                              | .LP<br>co.uk                 |                          | 06/07/2<br>06/06/2         |
| 22 F<br>P1 F<br>Rev I<br>Unit<br>6 Lyo<br>Tonk<br>Kent<br>Tel.<br>Ema                                                      | Preliminary Is:<br>Preliminary Is:<br>Description<br>Par<br>Sulting Engli<br>2, Ronnie's V<br>ons Crescent,<br>oridge,<br>5, TN9 1EX<br>No. (01732) 7<br>il: mail@norm<br>ot                                                                                                                                                 | Sue<br>Sue<br>Orman<br>Thership I<br>Theers<br>Vharf<br>73737<br>nanbromley.                                              | .LP<br>co.uk<br>MAN          |                          | 06/07/2<br>06/06/2         |
| 22 F<br>P1 F<br>Rev I<br>Unit<br>6 Lyo<br>Tonk<br>Kent<br>Tel.<br>Ema                                                      | Preliminary Is:<br>Preliminary Is:<br>Description<br>Par<br>Sulting Engli<br>2, Ronnie's V<br>ons Crescent,<br>oridge,<br>5, TN9 1EX<br>No. (01732) 7<br>il: mail@norm<br>ot                                                                                                                                                 | Sue<br>Sue<br>Orman<br>Thership I<br>heers<br>Vharf<br>73737<br>nanbromley.                                               | .LP<br>co.uk<br>MAN          |                          | 06/07/2<br>06/06/2         |
| 22 F<br>P1 F<br>Rev I<br>Unit<br>6 Lyo<br>Tonk<br>Kent<br>Tel.<br>Ema                                                      | Preliminary Is:<br>Preliminary Is:<br>Description<br>Par<br>Sulting Engli<br>2, Ronnie's V<br>ons Crescent,<br>oridge,<br>5, TN9 1EX<br>No. (01732) 7<br>il: mail@norm<br>ot                                                                                                                                                 | Sue<br>Sue<br>Orman<br>Thership I<br>heers<br>Vharf<br>73737<br>nanbromley.                                               | .LP<br>co.uk<br>MAN          |                          | 06/07/2<br>06/06/2         |
| 22 F<br>P1 F<br>Rev C<br>Unit<br>6 Ly<br>Tonk<br>Kent<br>Tel.<br>Ema<br><u>Clier</u>                                       | ereliminary Is:<br>Preliminary Is:<br>Description<br>Sulting Engin<br>2, Ronnie's V<br>ons Crescent,<br>oridge,<br>5, TN9 1EX<br>No. (01732) 7<br>il: mail@norm<br><u>ect</u><br>T                                                                                                                                           | Sue<br>Sue<br>Orman<br>Thership I<br>heers<br>Vharf<br>73737<br>nanbromley.                                               | LP<br>MAN<br>AM MEV          | VS                       | 06/07/2<br>06/06/2         |
| 22 F<br>P1 F<br>Rev C<br>Unit<br>6 Ly<br>Tonk<br>Kent<br>Tel.<br>Ema<br><u>Clier</u>                                       | ereliminary Is:<br>Preliminary Is:<br>Description<br>Sulting Engin<br>2, Ronnie's V<br>ons Crescent,<br>oridge,<br>5, TN9 1EX<br>No. (01732) 7<br>il: mail@norm<br><u>ect</u><br>T                                                                                                                                           | Sue<br>Sue<br>Orman<br>Thership I<br>Neers<br>Vharf<br>73737<br>nanbromley.<br>GLEN<br>OTTENH                             | LP<br>MAN<br>AM MEV          | VS                       | 06/07/2<br>06/06/2         |
| 2 F<br>P1 F<br>Rev C<br>Unit<br>6 Ly<br>Tonk<br>Kent<br>Tel.<br>Ema<br><u>Clier</u>                                        | ereliminary Is:<br>Preliminary Is:<br>Description<br>Sulting Engin<br>2, Ronnie's V<br>ons Crescent,<br>oridge,<br>5, TN9 1EX<br>No. (01732) 7<br>il: mail@norm<br><u>ect</u><br>T                                                                                                                                           | Sue<br>Sue<br>Orman<br>Thership I<br>Neers<br>Vharf<br>73737<br>nanbromley.<br>GLEN<br>OTTENH                             | LP<br>MAN<br>AM MEV          | VS                       | 06/07/2<br>06/06/2         |
| 2 F<br>1 F<br>Rev D<br>Con<br>Unit<br>6 Lyo<br>Tonk<br>Kent<br>Tel.<br>Ema<br><u>Clier</u><br><u>Proje</u><br><u>Title</u> | Preliminary Is:<br>Preliminary Is:<br>Description<br>Sulting Engin<br>2, Ronnie's V<br>ons Crescent,<br>oridge,<br>5, TN9 1EX<br>No. (01732) 7<br>il: mail@norm<br><u>ot</u><br><u>Par</u><br>Sulting Engin<br>2, Ronnie's V<br>ons Crescent,<br>oridge,<br>5, TN9 1EX<br>No. (01732) 7<br>il: mail@norm<br><u>ot</u><br>MEC | Sue<br>Sue<br>Orman<br>Thership I<br>heers<br>Vharf<br>73737<br>nanbromley.<br>GLEN<br>OTTENH/<br>FIFTH FLO<br>HANICAL SE | MAN MAN OR PLAN -            | VS                       | 06/07/3<br>06/06/3<br>Date |
| 2 F<br>1 F<br>Rev D<br>Con<br>Unit<br>6 Ly<br>Tonk<br>Kent<br>Tel.<br>Ema<br>Clier<br>Proje                                | ereliminary Ise<br>Preliminary Ise<br>Description<br>Sulting Engin<br>2, Ronnie's V<br>cons Crescent,<br>oridge,<br>5, TN9 1EX<br>No. (01732) 7<br>il: mail@norm<br>of<br>ect<br>MEC<br>MEC                                                                                                                                  | Sue<br>Sue<br>Orman<br>Chership I<br>Peers<br>Vharf<br>73737<br>nanbromley.<br>GLEN<br>OTTENH<br>OTTENH                   | MAN MAN OR PLAN - RVICES LA  | VS<br>VS<br>VOUT         | 06/07/2<br>06/06/2<br>Date |
| 2 F<br>1 F<br>Rev C<br>Con<br>Unit<br>6 Ly<br>Tonk<br>Kent<br>Tel.<br>Ema<br>Clier<br>Proje<br>Title                       | Preliminary Is:<br>Preliminary Is:<br>Description<br>Sulting Engin<br>2, Ronnie's V<br>ons Crescent,<br>oridge,<br>5, TN9 1EX<br>No. (01732) 7<br>il: mail@norm<br><u>ot</u><br><u>Par</u><br>Sulting Engin<br>2, Ronnie's V<br>ons Crescent,<br>oridge,<br>5, TN9 1EX<br>No. (01732) 7<br>il: mail@norm<br><u>ot</u><br>MEC | Sue<br>Sue<br>Orman<br>Thership I<br>heers<br>Vharf<br>73737<br>nanbromley.<br>GLEN<br>OTTENH/<br>FIFTH FLO<br>HANICAL SE | MAN MAN OR PLAN - RVICES LA  | VS                       | 23                         |