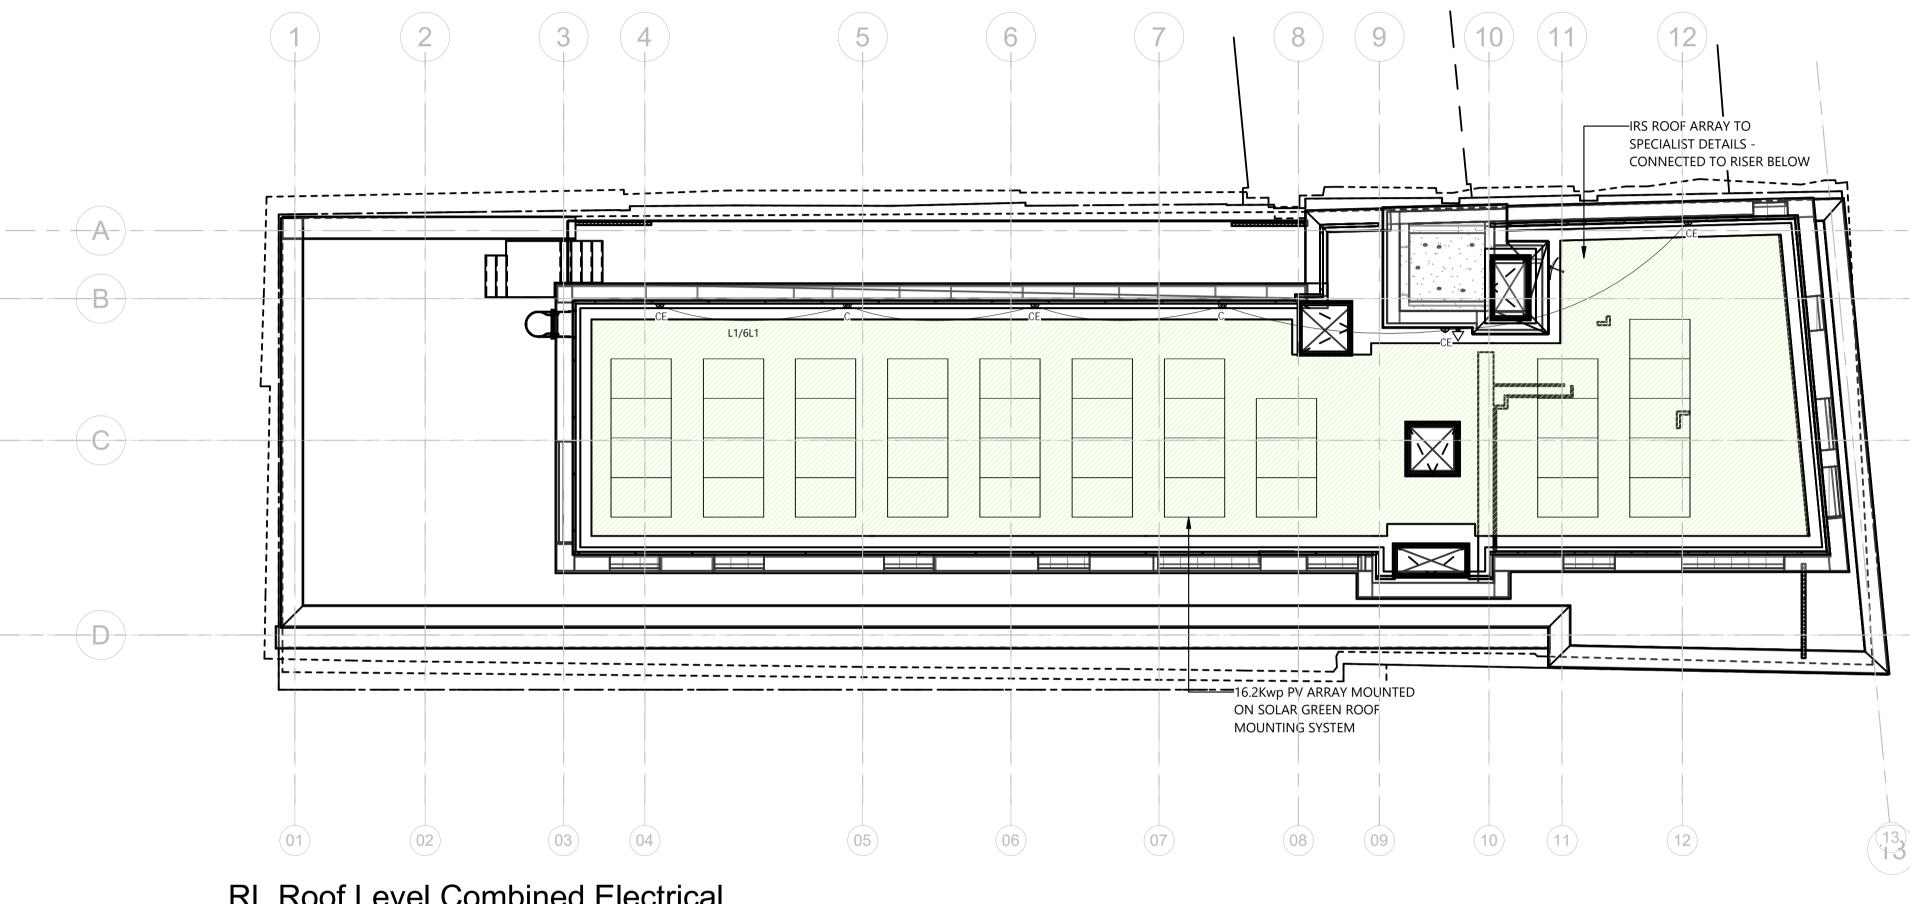

RL Roof Level Combined Electrical Services Layout

## 🤘 PIR TO CONTROL LIGHTING

- LIGHT SWITCH LETTER DENOTES
- GANG -1200mm AFFL △<sup>C</sup> 13A SWITCH SOCKET OUTLET C/W KEY SWITCH FOR CLEANERS USE - 450mm AFFL
- △ 13A TWIN SWITCH SOCKET OUTLET 450mm AFFL
- 13A CONNECTION UNIT 'AC' DENOTES AT 2100mm AFFL FOR ACCESS CONTROL 'AD' DENOTES 2200mm AFFL FOR ASSISTED OPENING DOOR 'D' DENOTES 2200mm AFFL FOR DOOR ENTRY SYSTEM 'EF' DENOTES 2200mm AFFL FOR EXTRACT FAN. INSTALL WIRING TO PIR/CONTROLLER AND EXTRACT FAN ⊔<sup>2</sup> DUAL DATA OUTLET - 600mm AFFL UNLESS IDENTIFIED 'HL' THEN 2200mm AFFL
- FIRE ALARM/AOV SYSTEM SMOKE DETECTOR 'S' SD INDICATES C/W SOUNDER
- FIRE ALARM/AOV SYSTEM SMOKE DETECTOR C/W STROBE AND SOUNDER
- FIRE ALARM/AOV SYSTEM HEAT DETECTOR 'S' HD
- INDICATES C/W SOUNDER FIRE ALARM/AOV SYSTEM - HEAT DETECTOR C/W HDS STROBE AND SOUNDER
- FIRE ALARM SYSTEM BREAK GLASS CALL PANEL
- MD AOV SYSTEM MOTORISED DAMPER TO AOV
- AOV AOV SYSTEM AOV WINDOW/ROOF VENT
- I/O INPUT/OUTLET BOX LINKED TO AOV SYSTEM
- FIRE ALARM SYSTEM IP65 SOUNDER

- SURFACE MOUNTED DECORATIVE LUMINAIRE C/W 26W LED LAMPS AS ANSELL LIGHTING REF. AECLED/W OR EQUIVALENT Оa ○ AE AS 'A' BUT C/W EMERGENCY
- IP65 SURFACE LUMINAIRE C/W 30W LED LAMPS AS ANSELL B LIGHTING REF. ATOREV05 OR EQUIVALENT
- BE AS 'B' BUT COMPLETE WITH EMERGENCY
  - ⊕⊂ IP65 LED BULKHEAD
  - ⊕ CE AS 'C' BUT COMPLETE WITH EMERGENCY
  - CEILING MOUNTED ILLUMINATED ESCAPE SIGN. REFER TO ARCHITECTS DRAWING 2960-CVA-TM-ZZ-DR-A-05903 FOR FURTHER DETAILS
- VE DOOR ENTRY SYSTEM VIDEO ENTRY PANEL WITH PROXIMITY READER
- AE DOOR ENTRY SYSTEM AUDIO ENTRY PANEL WITH PROXIMITY READER PR DOOR ENTRY SYSTEM - AUDIO ENTRY PANEL WITH
- PROXIMITY READER DOOR ENTRY SYSTEM - DOOR RELEASE C/W GREEN
- BGCP OVER M DOOR ENTRY SYSTEM - ELECTROMAGNETIC LOCK
- DA DISABLED REFUGE PANEL
- DE AUDIO DOOR ENTRY SYSTEM
- DR DOOR ENTRY HANDSET AND RELEASE
- OCTV CAMERA