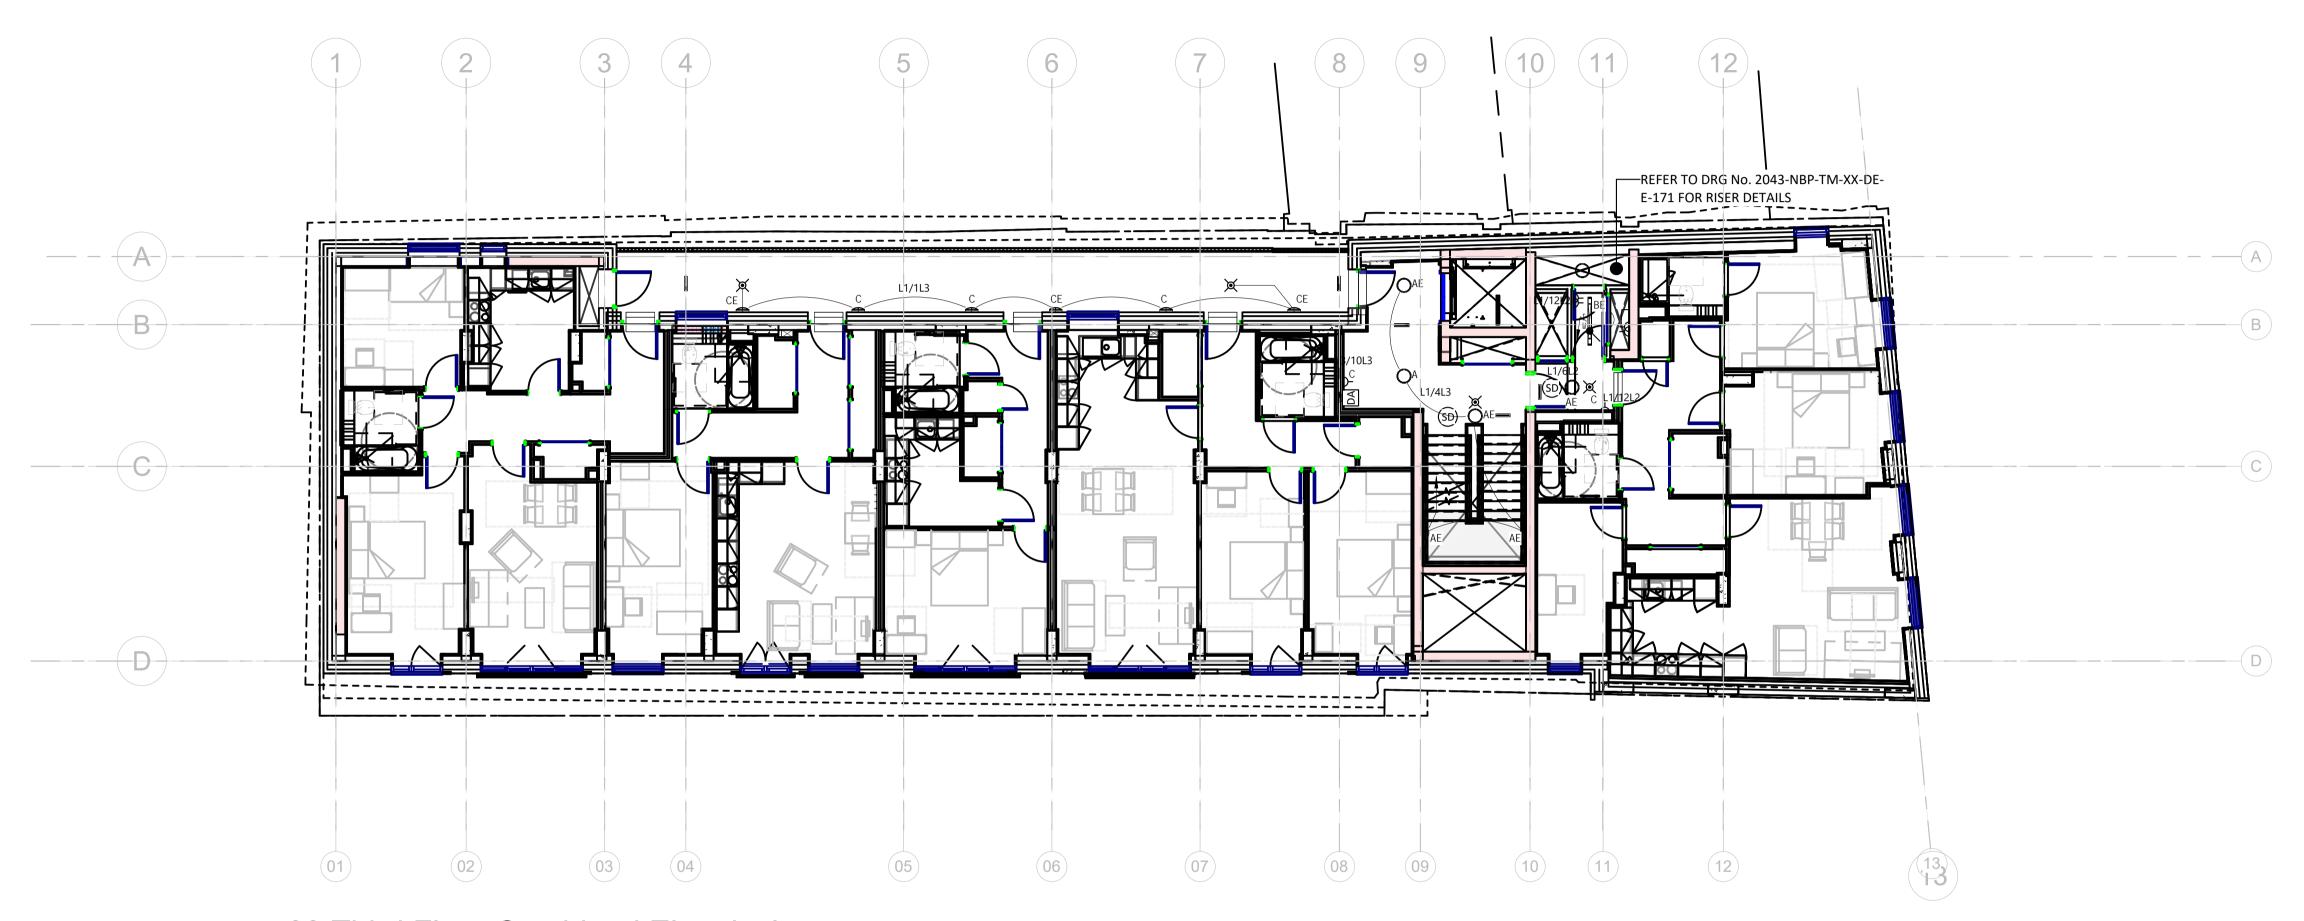

## 03 Third Floor Combined Electrical Services Layout

## <u>LEGEND</u>

- LIGHT SWITCH LETTER DENOTES GANG -1200mm AFFL
- △<sup>C</sup> 13A SWITCH SOCKET OUTLET C/W KEY SWITCH FOR CLEANERS USE - 450mm AFFL
- △ 13A TWIN SWITCH SOCKET OUTLET 450mm AFFL
- 13A CONNECTION UNIT 'AC' DENOTES AT 2100mm AFFL FOR ACCESS CONTROL 'AD' DENOTES 2200mm AFFL FOR ASSISTED OPENING
- 'D' DENOTES 2200mm AFFL FOR DOOR ENTRY SYSTEM 'EF' DENOTES 2200mm AFFL FOR EXTRACT FAN. INSTALL WIRING TO PIR/CONTROLLER AND EXTRACT FAN
- DUAL DATA OUTLET 600mm AFFL UNLESS IDENTIFIED 'HL' THEN 2200mm AFFL
- SD FIRE ALARM/AOV SYSTEM SMOKE DETECTOR 'S' INDICATES C/W SOUNDER
- FIRE ALARM/AOV SYSTEM SMOKE DETECTOR C/W STROBE AND SOUNDER
- FIRE ALARM/AOV SYSTEM HEAT DETECTOR 'S' INDICATES C/W SOUNDER
- FIRE ALARM/AOV SYSTEM HEAT DETECTOR C/W STROBE AND SOUNDER
- FIRE ALARM SYSTEM BREAK GLASS CALL PANEL
- AOV SYSTEM MOTORISED DAMPER TO AOV
- AOV AOV SYSTEM AOV WINDOW/ROOF VENT
- I/O INPUT/OUTLET BOX LINKED TO AOV SYSTEM

FIRE ALARM SYSTEM - IP65 SOUNDER

SURFACE MOUNTED DECORATIVE LUMINAIRE C/W 26W LED

LAMPS AS ANSELL LIGHTING REF. AECLED/W OR EQUIVALENT

- AE AS 'A' BUT C/W EMERGENCY
- IP65 SURFACE LUMINAIRE C/W 30W LED LAMPS AS ANSELL LIGHTING REF. ATOREV05 OR EQUIVALENT
- BE AS 'B' BUT COMPLETE WITH EMERGENCY
- ⊕<sup>C</sup> IP65 LED BULKHEAD
- ⊕ CE AS 'C' BUT COMPLETE WITH EMERGENCY
- CEILING MOUNTED ILLUMINATED ESCAPE SIGN. REFER TO ARCHITECTS DRAWING 2960-CVA-TM-ZZ-DR-A-05903 FOR FURTHER DETAILS
- VE DOOR ENTRY SYSTEM VIDEO ENTRY PANEL WITH PROXIMITY READER
- DOOR ENTRY SYSTEM AUDIO ENTRY PANEL WITH
- PROXIMITY READER
- DOOR ENTRY SYSTEM AUDIO ENTRY PANEL WITH PROXIMITY READER
- DR DOOR ENTRY SYSTEM DOOR RELEASE C/W GREEN
- **BGCP OVER**
- M DOOR ENTRY SYSTEM ELECTROMAGNETIC LOCK
- DA DISABLED REFUGE PANEL
- DE AUDIO DOOR ENTRY SYSTEM
- DR DOOR ENTRY HANDSET AND RELEASE
- □ CCTV CAMERA

## Notes:

- 1. THIS DRAWING SHALL BE READ IN CONJUNCTION WITH THE SPECIFICATION AND ALL OTHER ENGINEERING AND ARCHITECTURAL DRAWINGS.
- 2. EXACT POSITIONS AND MOUNTING HEIGHTS OF ALL EQUIPMENT TO BE AGREED WITH THE CLIENT AND ARCHITECT BEFORE THE INSTALLATION IS COMMENCED, AND INDICATED ACCURATELY ON THE CONTRACTOR'S DETAILED WORKING DRAWINGS.
- 3. ALLOWANCE SHALL BE MADE TO CO-ORDINATE THE ITION OF MECHANICAL AND ELECTRICAL SERVICES TO THE FIXTURES AND FITTINGS SHOWN ON THE ARCHITECTS DRAWING.