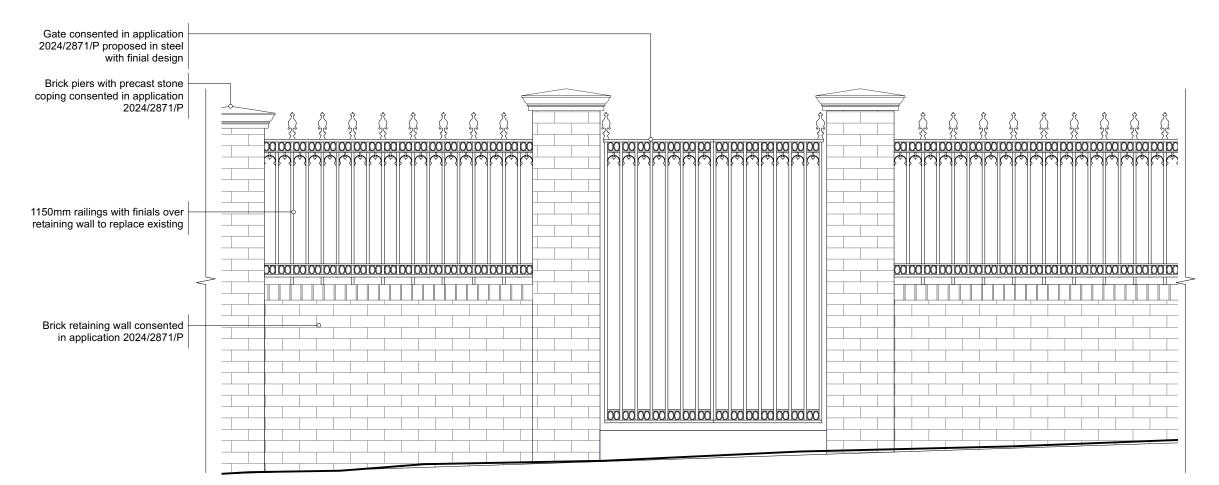

Elevation
Consented Gates & Railings Design
(Application ref 2024/2871/P)

**Elevation**Proposed Gates & Railings Design

- 1. Do not scale this drawing.
- For structural dimensions and details see Structural Engineers' drawings.
- All dimensions to be checked on site proir to commencement of any works or preperation of any shop drawings.
- 4. All errors in co-ordinates, levels and dimensions, are to be
- 5. All temporary works to be responsibility of the contractor.
- 6. This drawing to be read in conjunction with all relevant
- Architect's drawings and specifications and with other Consultant's