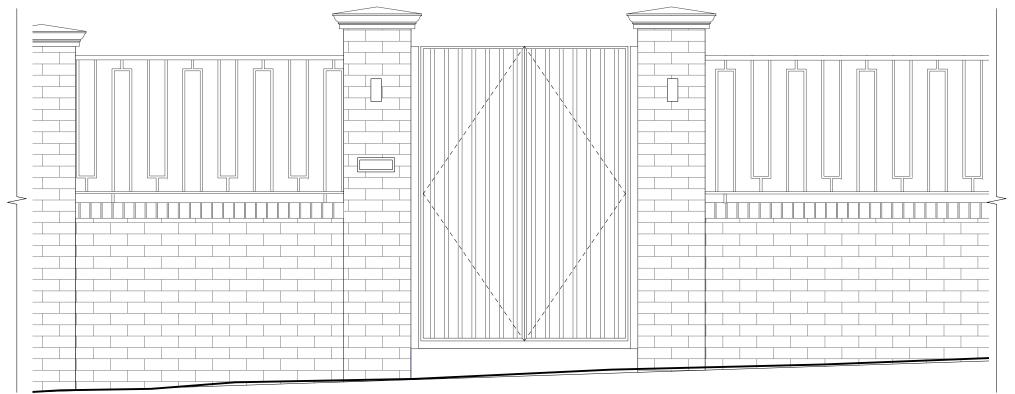

Elevation
Consented Gates & Railings Design
(Application ref 2024/2871/P)

**Elevation**Proposed Gates & Railings Design

- 1. Do not scale this drawing.
- For structural dimensions and details see Structural Engineers' drawings.
- All dimensions to be checked on site proir to commencement of any works or preperation of any shop drawings.
- 4. All errors in co-ordinates, levels and dimensions, are to be
- 5. All temporary works to be responsibility of the contractor.
- 6. This drawing to be read in conjunction with all relevant
- Architect's drawings and specifications and with other Consultant's