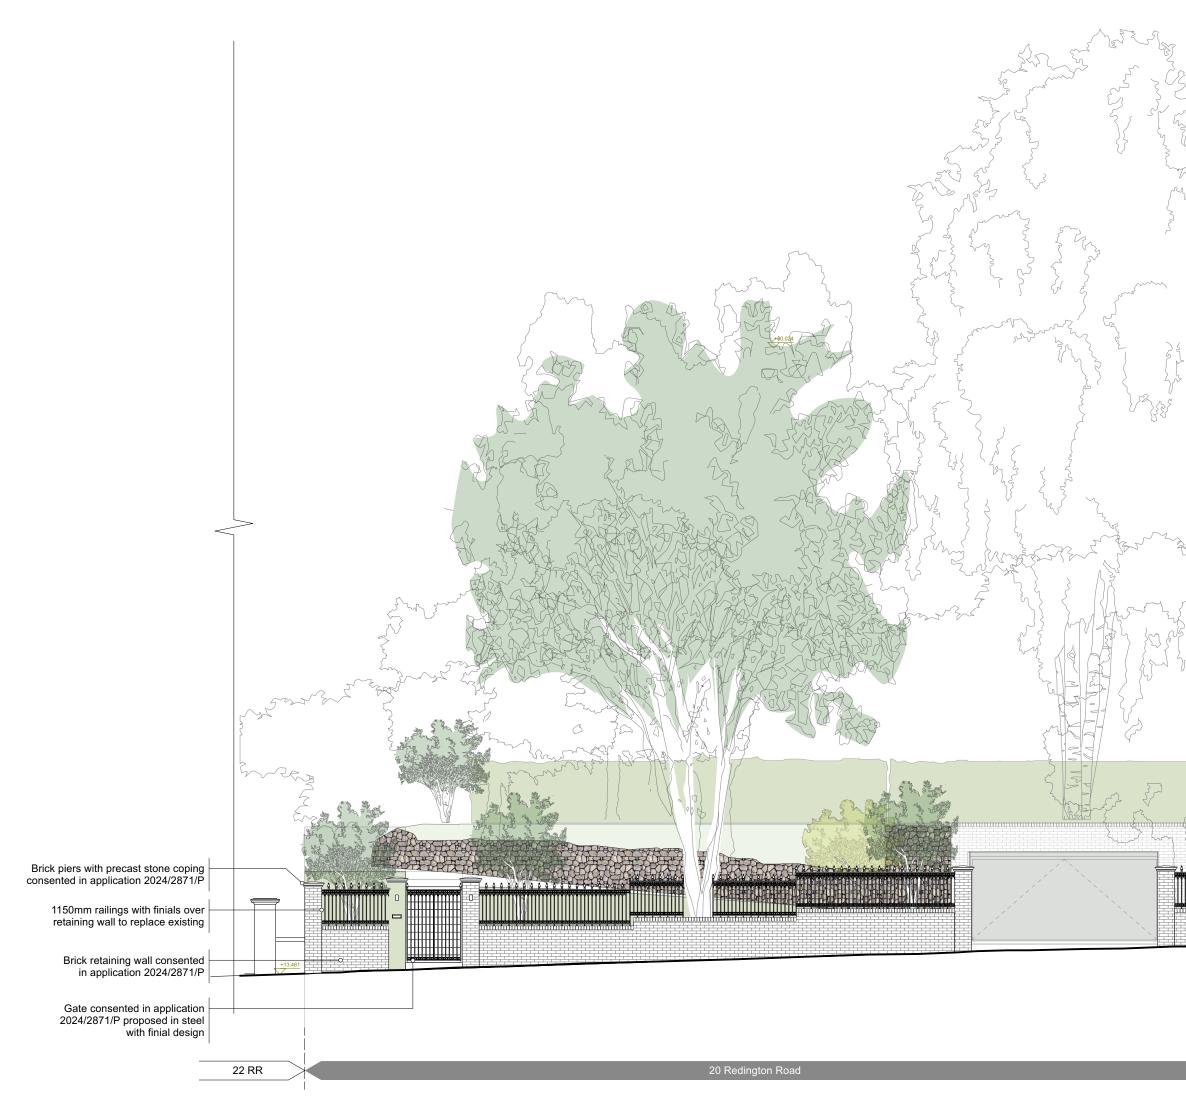

2. For structural dimensions and details see Structural Engineers' drawings.

3. All dimensions to be checked on site proir to commencement of any works or preperation of any shop drawings.

- 4. All errors in co-ordinates, levels and dimensions, are to be reported to the Architect.
- 5. All temporary works to be responsibility of the contractor.
- 6. This drawing to be read in conjunction with all relevant

Architect's drawings and specifications and with other Consultant's Information.

| 0 1            | 2                      | 3          | 4          | 5 M       |
|----------------|------------------------|------------|------------|-----------|
|                |                        |            |            | -         |
| Site Address   | 20 Redington Road, NW3 |            |            |           |
| Project        | A                      | lterations | to Garden  | Frontage  |
| Drawing Title  |                        | Propo      | sed Street | Elevation |
| Drawing Number |                        |            | D3_1       | VMA_120   |
| Status         |                        |            | PL         | ANNING    |
| Date 21/02/202 | Revision               |            | Scale 1    | 100 @ 43  |