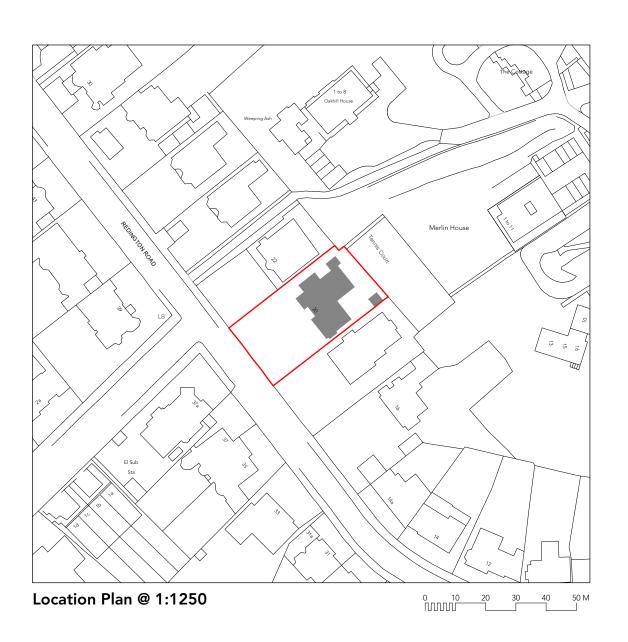

Information.

|                | ARCHITECTURE | PROJECT  | MANAGEMENT   INTERIOR | DESIGN        |
|----------------|--------------|----------|-----------------------|---------------|
| Site Ad        | dress        |          | 20 Redingto           | n Road, NW3   |
| Project        |              |          | Alterations to Gard   | den Frontage  |
| Drawing        | Title        |          | Location ar           | nd Block Plan |
| Drawing Number |              | D3_001   |                       |               |
| Status         |              |          |                       | PLANNING      |
| Date           | 21/02/2025   | Revision | Scale                 | AS SHOWN      |