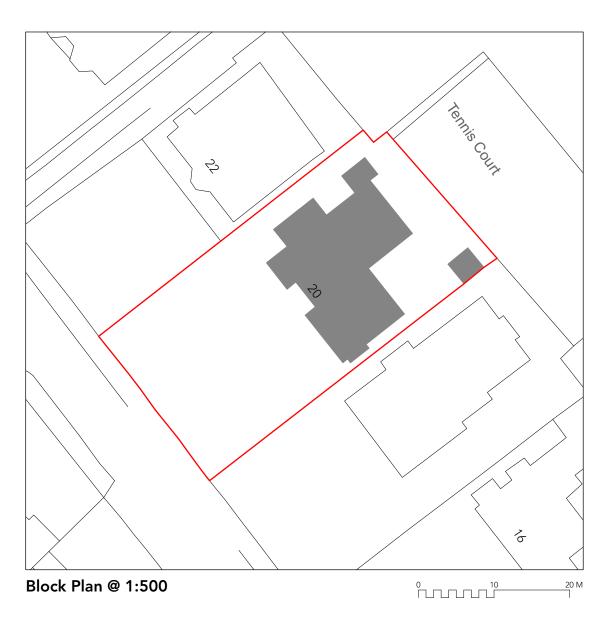

Information.

|                | ARCHITECTURE | PROJECT  | MANAGEMENT   INTERIOR | DESIGN        |
|----------------|--------------|----------|-----------------------|---------------|
| Site Ad        | dress        |          | 20 Redingto           | n Road, NW3   |
| Project        |              |          | Alterations to Gard   | den Frontage  |
| Drawing        | Title        |          | Location ar           | nd Block Plan |
| Drawing Number |              | D3_001   |                       |               |
| Status         |              |          |                       | PLANNING      |
| Date           | 21/02/2025   | Revision | Scale                 | AS SHOWN      |