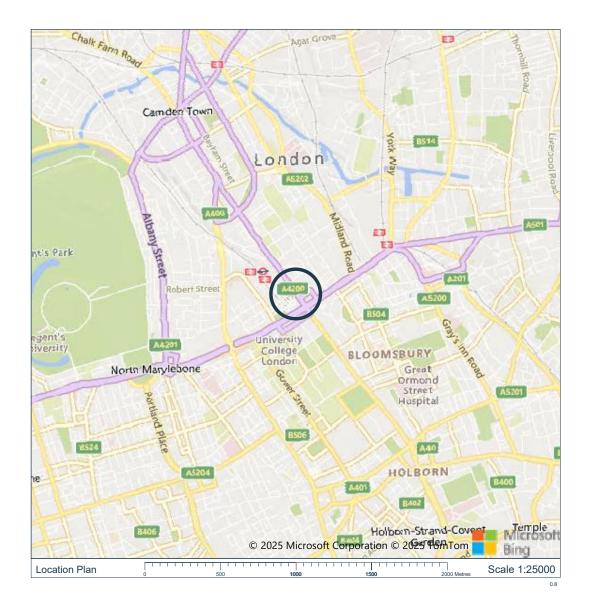

SITE LOCATION

**DETAILED SITE LOCATION** 

Notes:

Site Boundary

Drawing Status: Planning

Site Ref:

UK-00022

Site Name and Address:

Eversholt Street (Outside No. 1), London, NW1 1BJ

coords: 529697, 182676

Drawing Na

Site Location Plan

Drawing No: 24007222\_PLN\_LOC\_1.1

| Rev | Date       | Description |  |
|-----|------------|-------------|--|
| -   | 20.02.2025 | First Issue |  |
|     |            |             |  |
|     |            |             |  |
|     |            |             |  |
|     |            |             |  |