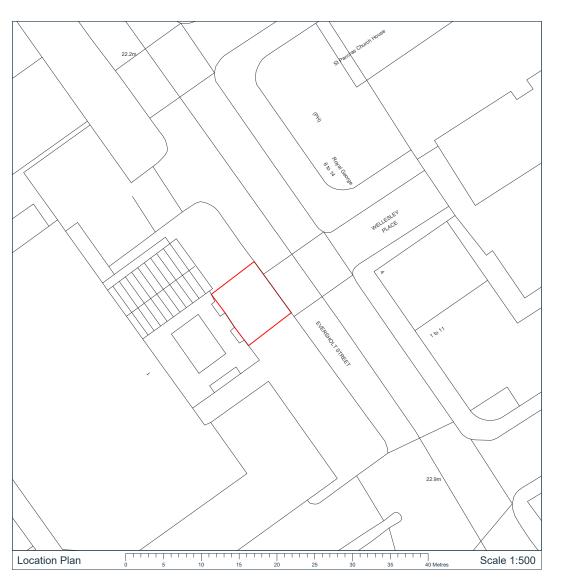

SITE LOCATION

**DETAILED SITE LOCATION** 

Notes:

Site Boundary

Drawing Status: Planning

Site Ref:

UK-00022

Site Name and Address:

Eversholt Street (Outside No. 1), London, NW1 1BJ

coords: 529697, 182676

Drawing Na

Site Location Plan

Drawing No: 24007222\_PLN\_LOC\_1.1

| Rev | Date       | Description |  |
|-----|------------|-------------|--|
| -   | 20.02.2025 | First Issue |  |
|     |            |             |  |
|     |            |             |  |
|     |            |             |  |
|     |            |             |  |