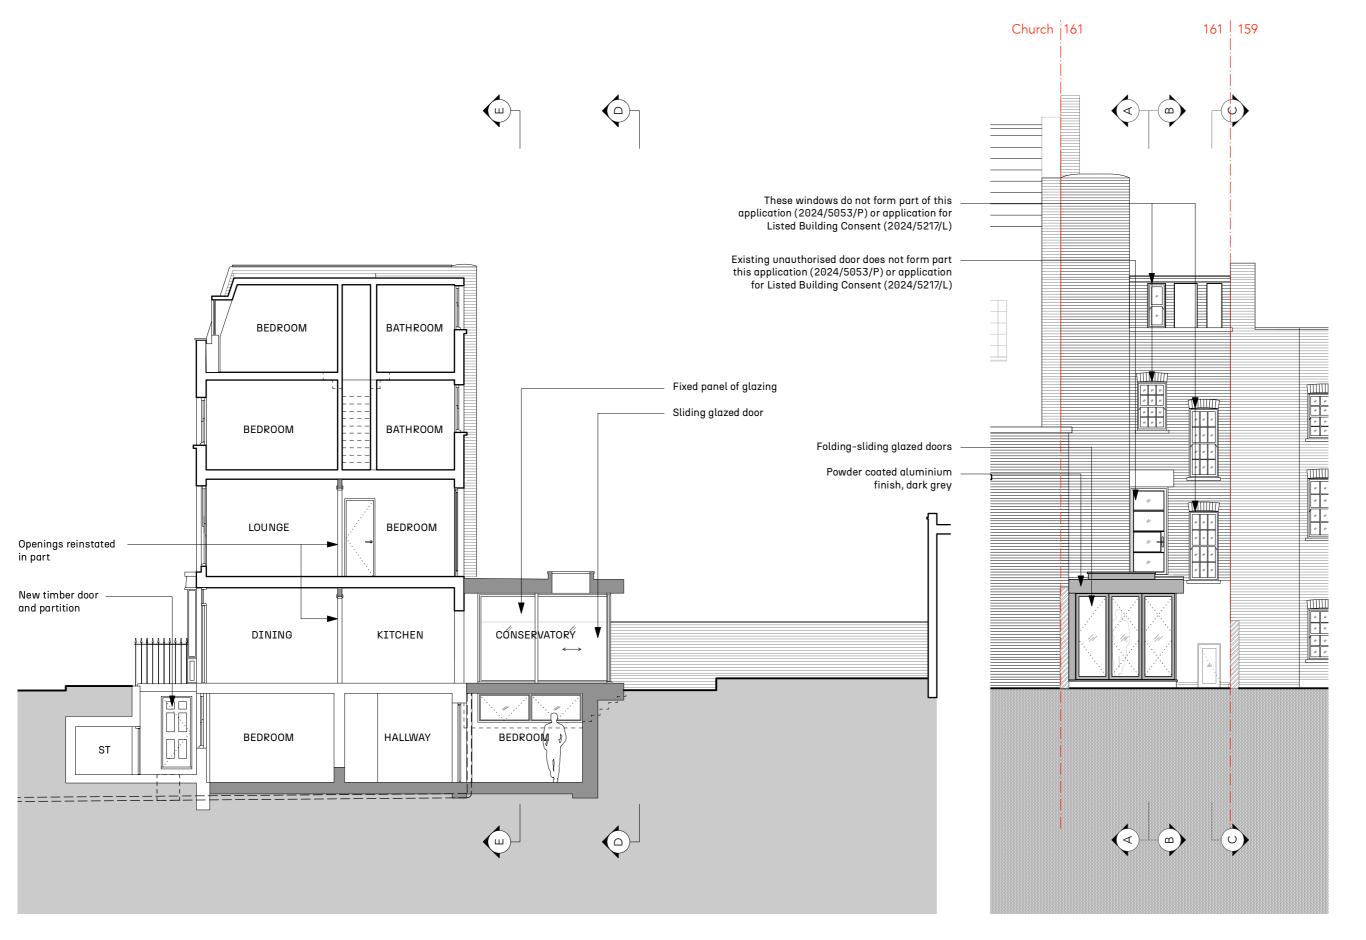

**SECTION B-B** REAR ELEVATION

## **PROJECT ADDRESS:**

161 ARLINGTON ROAD LONDON NW17ET

**DRAWING REF:** 

001C-026

**DRAWING NAME: PROPOSED REAR ELEVATION** & SECTION