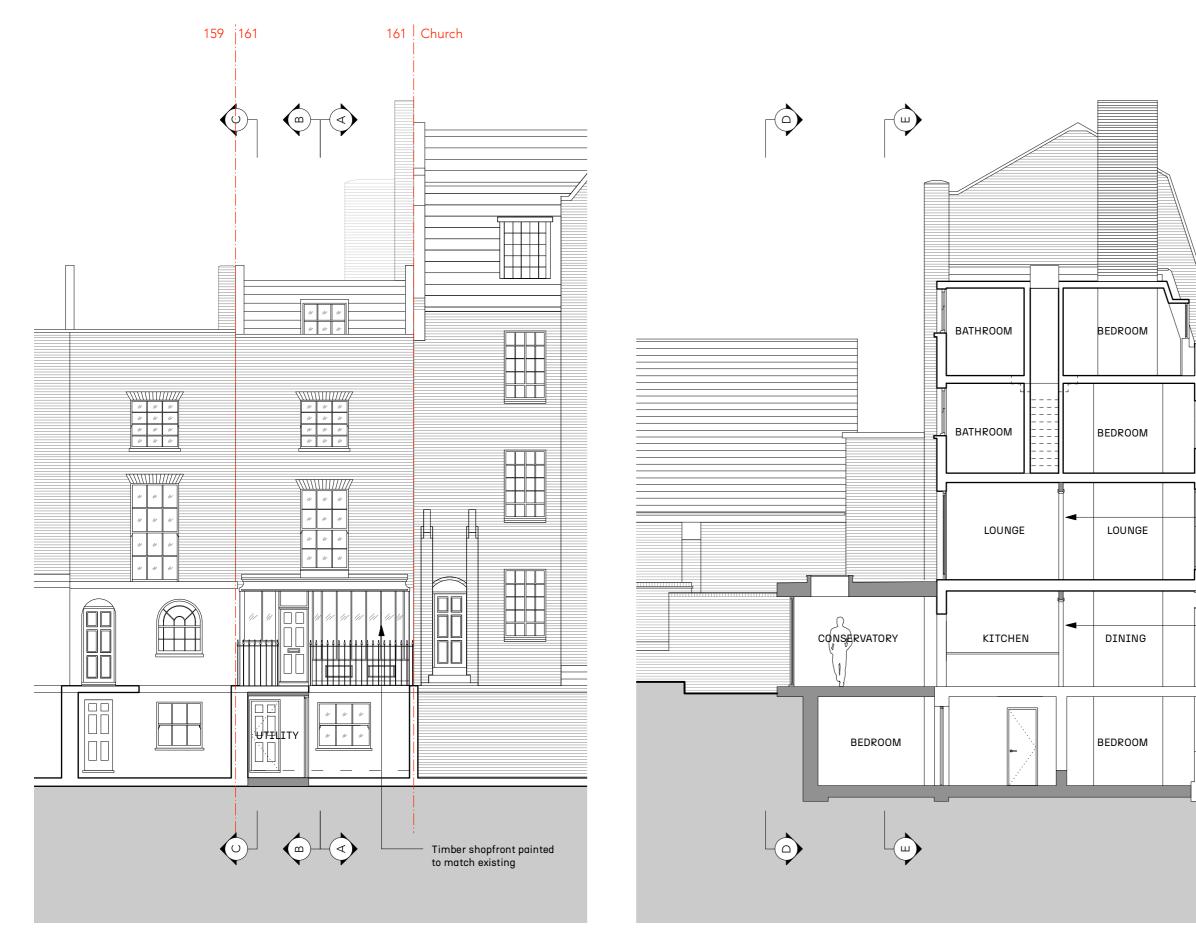

FRONT ELEVATION NB: FULL DETAIL OF ADJOINING PROPERTIES NOT SHOWN

SECTION A-A

0 1 2 3 4 5m 1:100

## PROJECT ADDRESS:

161 ARLINGTON ROAD LONDON NW1 7ET

# drawing ref: 001C - 025

DRAWING NAME: PROPOSED FRONT ELEVATION & SECTION