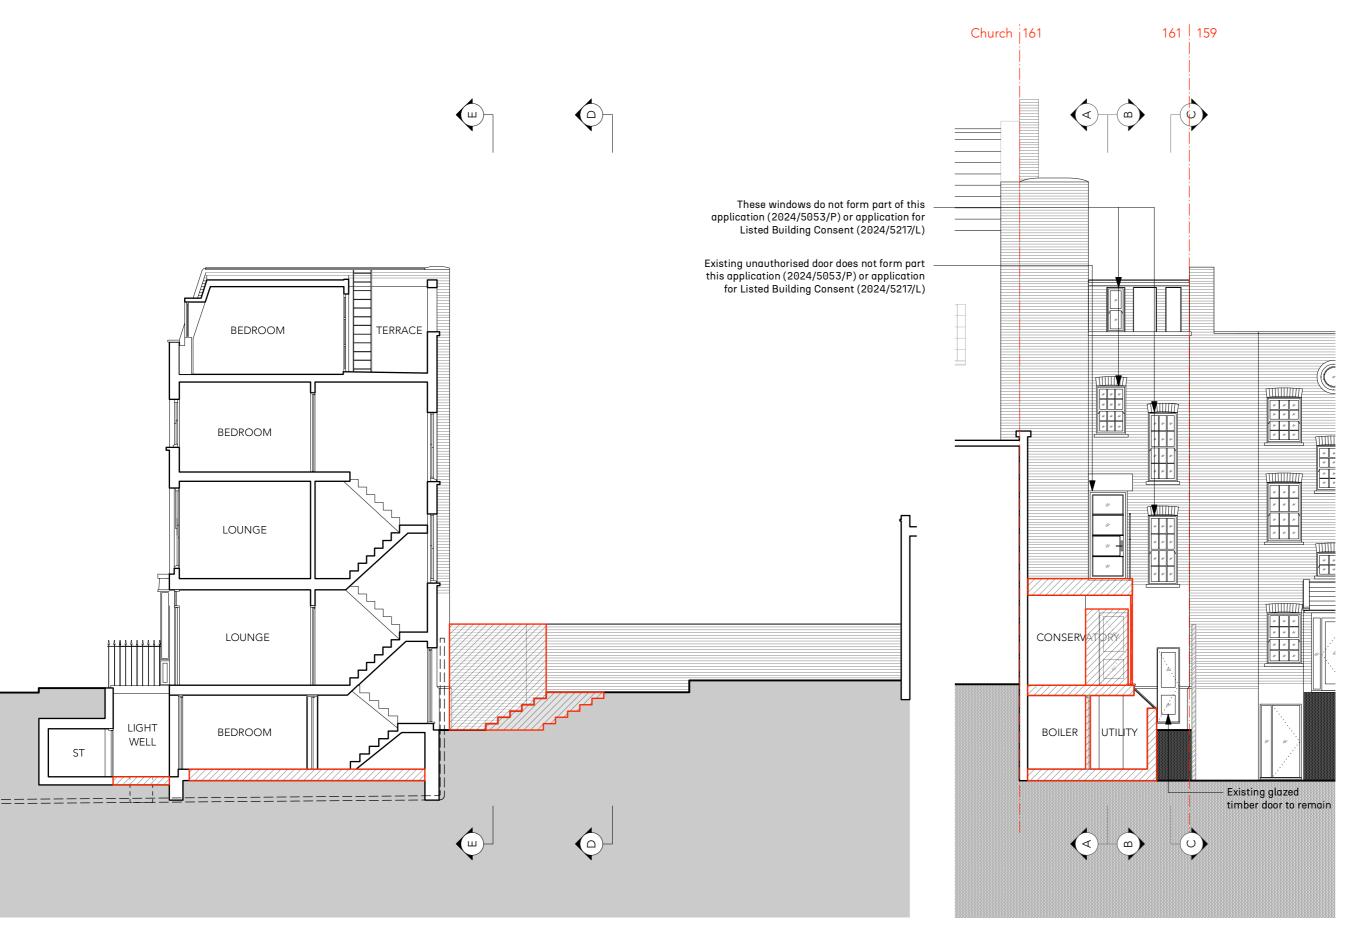

SECTION C-C
Drainage is shown indicative

PART-REAR ELEVATION & SECTION
NB: DETAIL OF ADJOINING BUILDINGS
SHOWN INDICATIVE

## **PROJECT ADDRESS:**

161 ARLINGTON ROAD LONDON NW1 7ET

**DRAWING REF:** 

001C-017

EXISTING
PART-REAR
ELEVATION
& SECTION