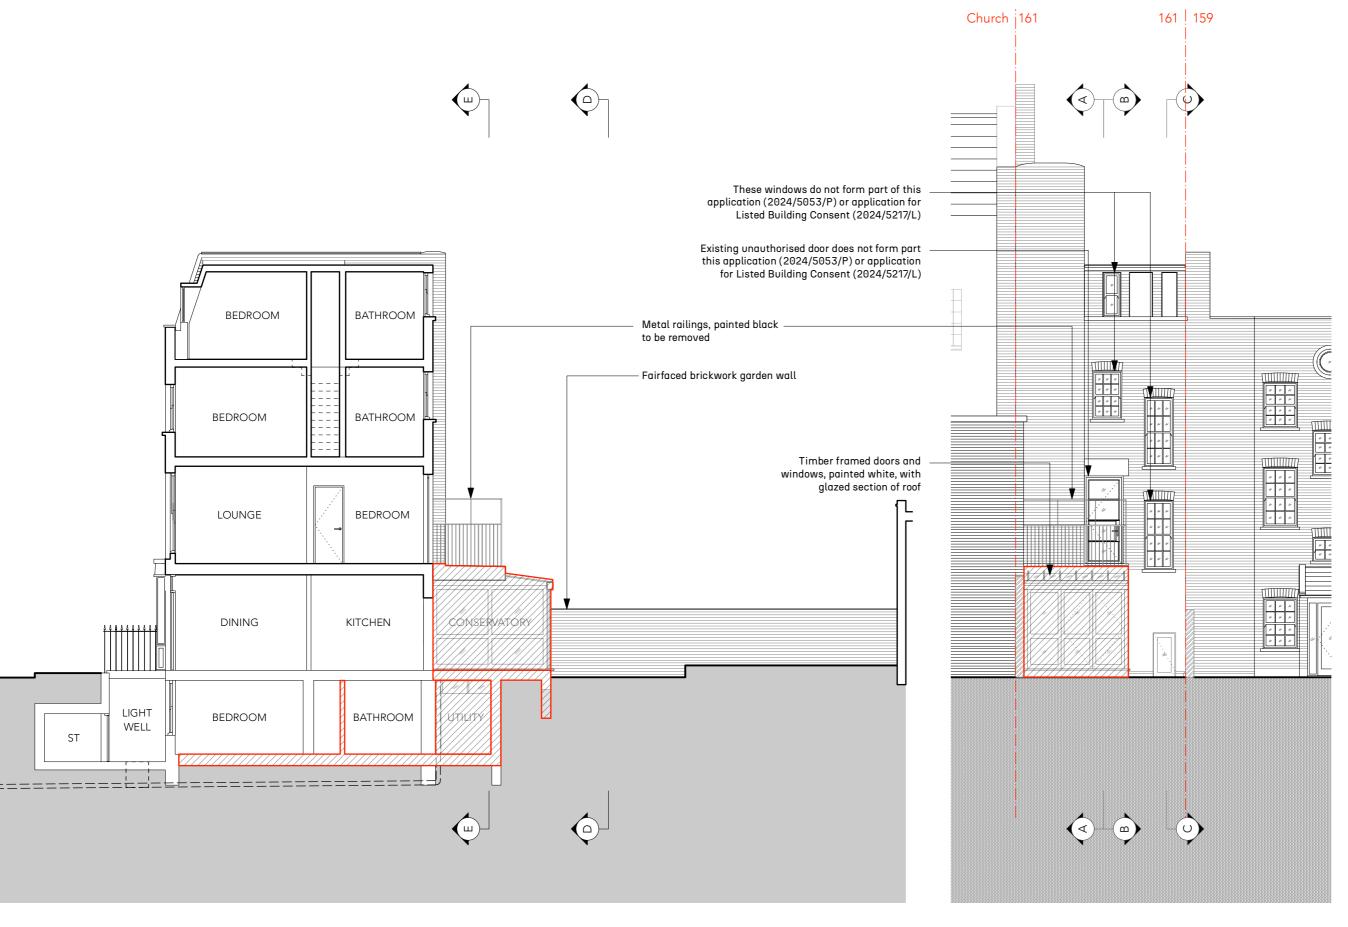

SECTION B-B NB: DRAINAGE ROUTE SHOWN INDICATIVE

REAR ELEVATION NB: DETAIL OF ADJOINING BUILDINGS

SHOWN INDICATIVE

This drawing is distributed under copyright and must not be reproduced or copied without the written permission of Studio 309 Ltd. All dimensions, areas, and levels are approximate and to be confirmed on site. This drawing is not to be used for the purpose of

**DRAWING REF:** 

001C-016

**DRAWING NAME:** 

EXISTING

**REAR** 

**ELEVATION** 

& SECTION

**DRAWING INFO:** 