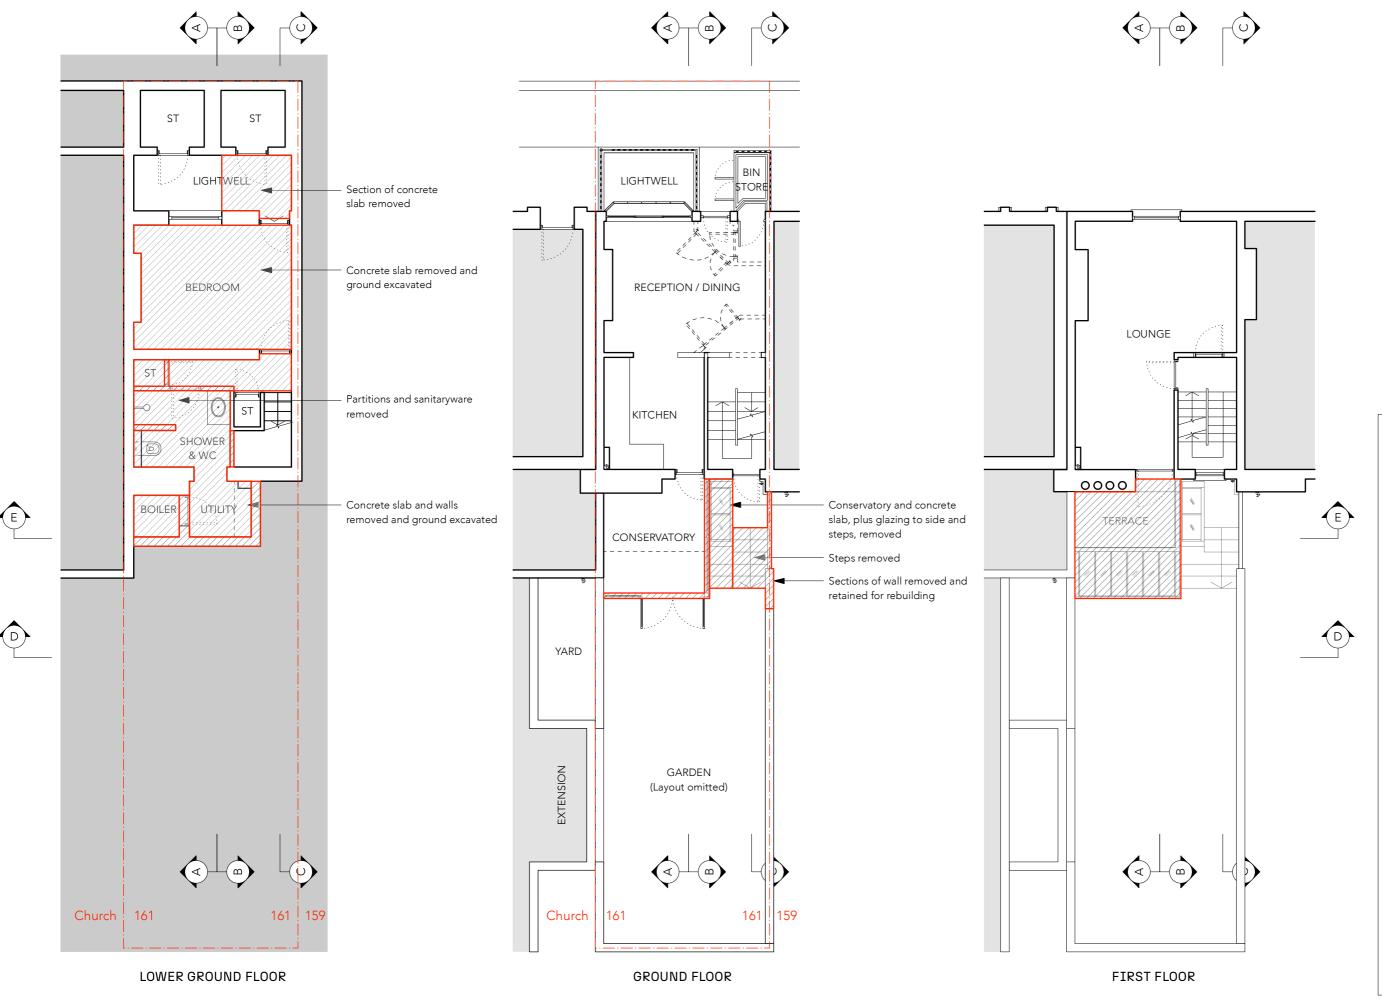

## DRAWING NAME:

EXISTING PLANS

NB: INTERNAL LAYOUTS FOR ALL FLOORS
OF ADJOINING BUILDINGS ARE
UNKNOWN AND SHOWN INDICATIVE