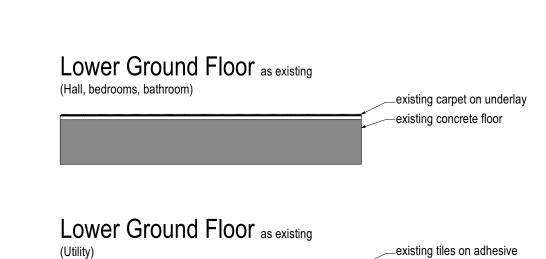

## 7 DETAIL SECTIONS FLOOR AS EXISTING

2nd Floor as existing

(Hall and bathroom)

\_existing carpet

tongue and groove

on underlay

GENERAL NOTES

KEY