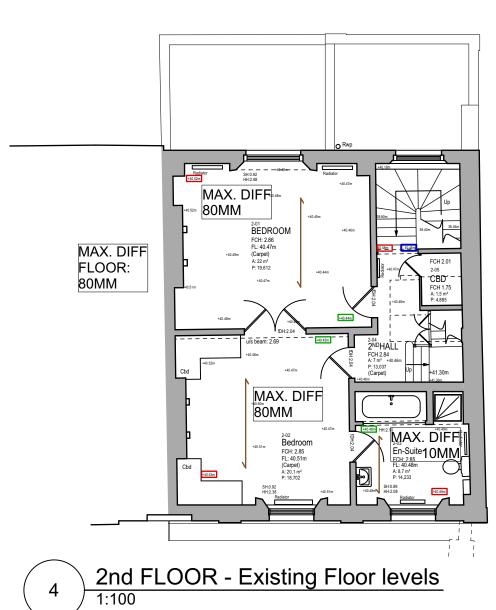

## Sections as existing - assessment of floor sagging

1 BASEMENT - Existing Floor levels

LOWEST LEVEL IN ROOM
HIGHEST LEVEL IN ROOM

DIRECTION OF SPAN OF EX. FLOOR JOISTS

5 3rd FLOOR - Existing Floor levels