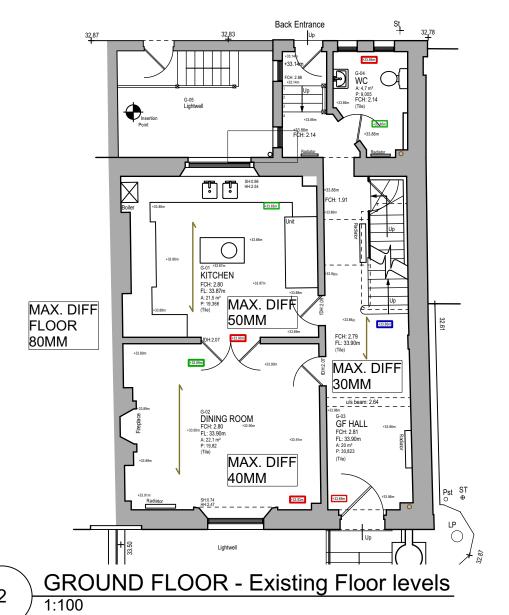

## Sections as existing - assessment of floor sagging

1 BASEMENT - Existing Floor levels

LOWEST LEVEL IN ROOM
HIGHEST LEVEL IN ROOM

DIRECTION OF SPAN OF EX. FLOOR JOISTS

5 3rd FLOOR - Existing Floor levels