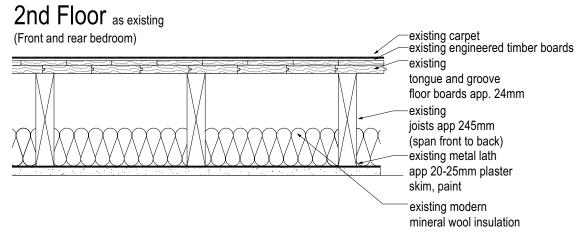

## 7 DETAIL SECTIONS FLOOR AS EXISTING

2nd Floor as existing

(Hall and bathroom)

\_existing carpet

tongue and groove

on underlay

GENERAL NOTES

KEY