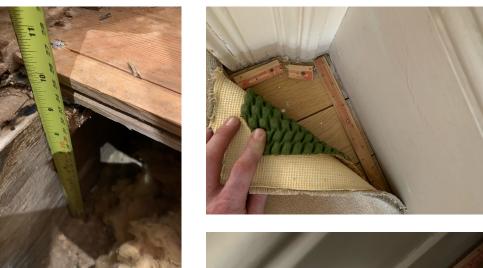

## 7 DETAIL SECTIONS FLOOR AS EXISTING

2nd Floor as existing

(Hall and bathroom)

\_existing carpet

tongue and groove

on underlay

GENERAL NOTES

KEY