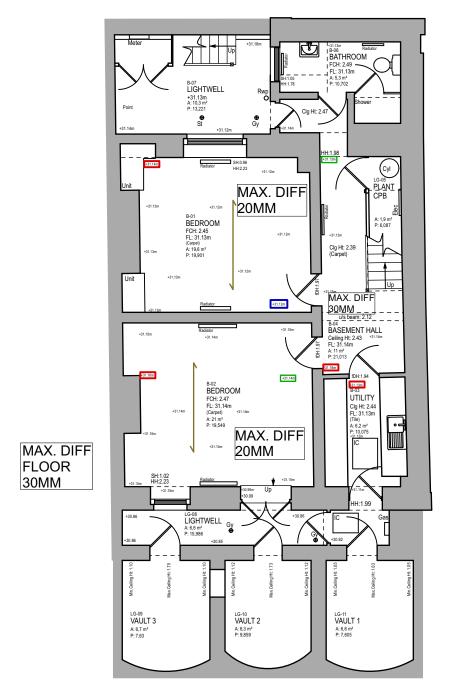

## Sections as existing - assessment of floor sagging

1 BASEMENT - Existing Floor levels

LOWEST LEVEL IN ROOM
HIGHEST LEVEL IN ROOM

DIRECTION OF SPAN OF EX. FLOOR JOISTS

5 3rd FLOOR - Existing Floor levels