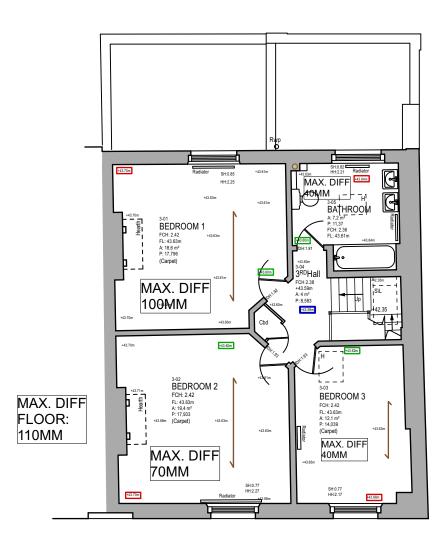

## Sections as existing - assessment of floor sagging

1 BASEMENT - Existing Floor levels

LOWEST LEVEL IN ROOM
HIGHEST LEVEL IN ROOM

DIRECTION OF SPAN OF EX. FLOOR JOISTS

5 3rd FLOOR - Existing Floor levels