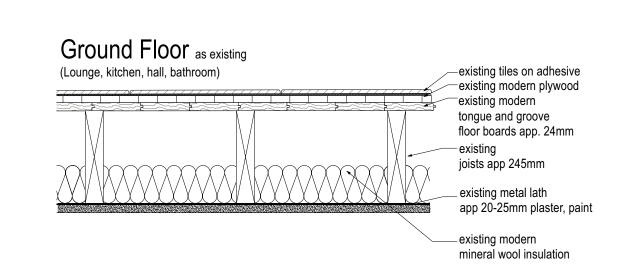

## 7 DETAIL SECTIONS FLOOR AS EXISTING

2nd Floor as existing

(Hall and bathroom)

\_existing carpet

tongue and groove

on underlay

GENERAL NOTES

KEY