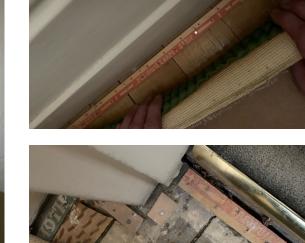

## 7 DETAIL SECTIONS FLOOR AS EXISTING

2nd Floor as existing

(Hall and bathroom)

\_existing carpet

tongue and groove

on underlay

GENERAL NOTES

KEY