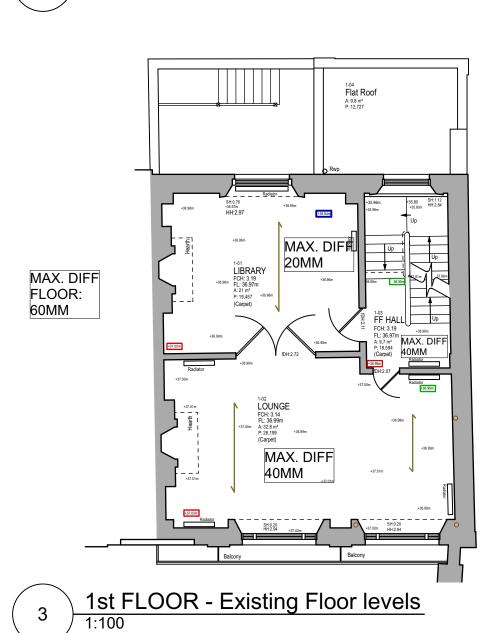

## Sections as existing - assessment of floor sagging

1 BASEMENT - Existing Floor levels

LOWEST LEVEL IN ROOM
HIGHEST LEVEL IN ROOM

DIRECTION OF SPAN OF EX. FLOOR JOISTS

5 3rd FLOOR - Existing Floor levels