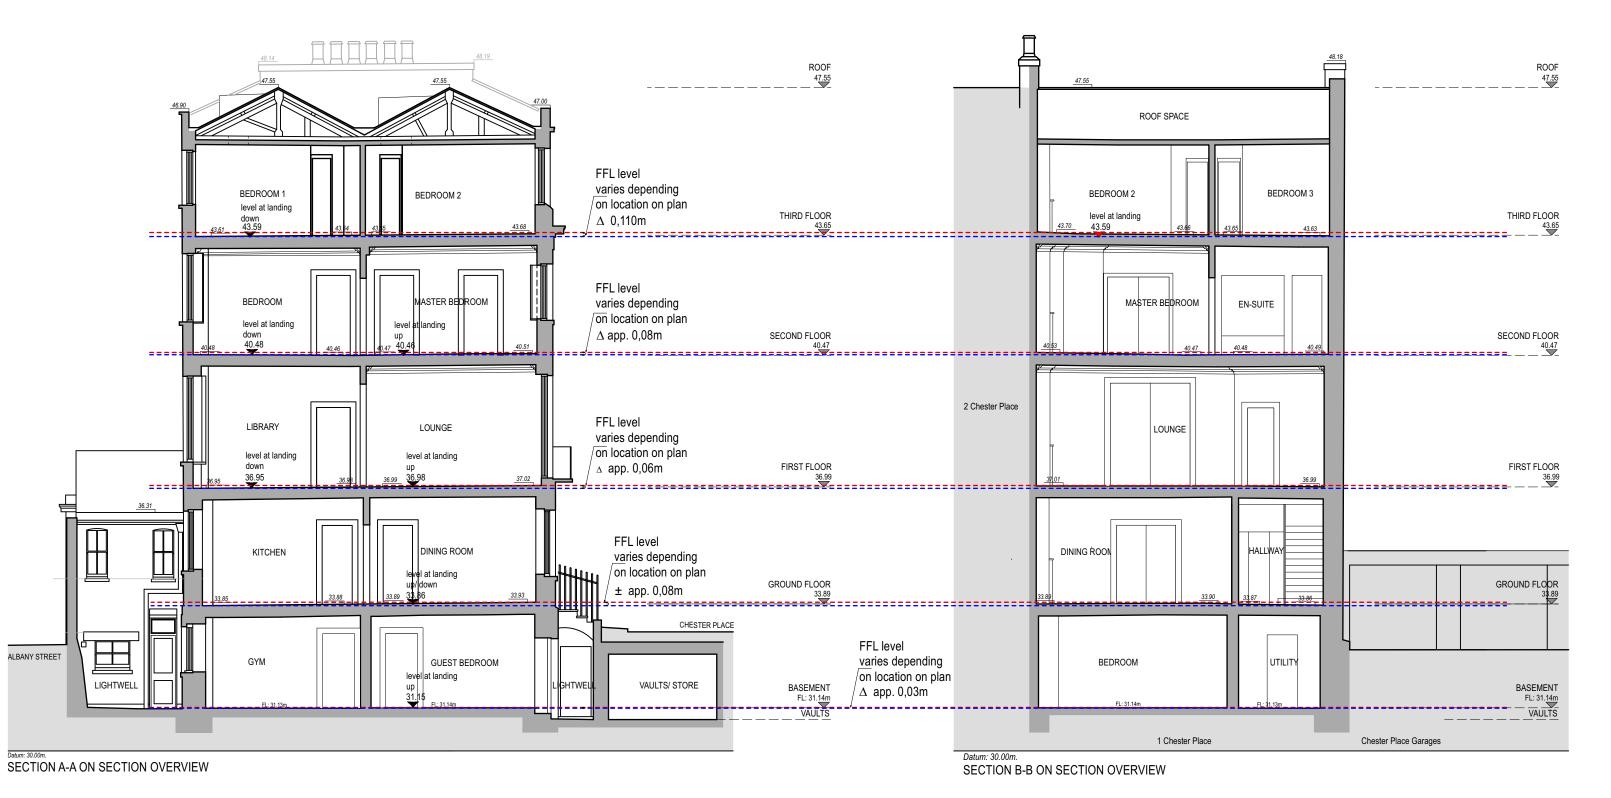

## Sections as existing - assessment of floor sagging

1 BASEMENT - Existing Floor levels

LOWEST LEVEL IN ROOM
HIGHEST LEVEL IN ROOM

DIRECTION OF SPAN OF EX. FLOOR JOISTS

5 3rd FLOOR - Existing Floor levels