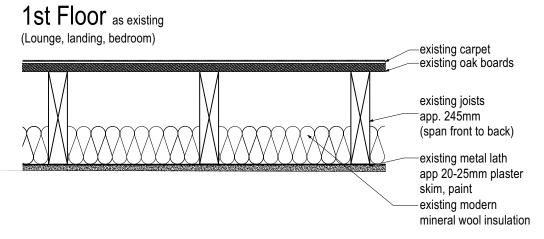

## 7 DETAIL SECTIONS FLOOR AS EXISTING

2nd Floor as existing

(Hall and bathroom)

\_existing carpet

tongue and groove

on underlay

GENERAL NOTES

KEY