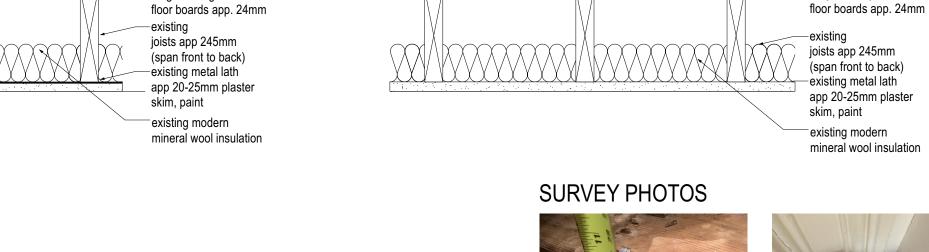

## 7 DETAIL SECTIONS FLOOR AS EXISTING

2nd Floor as existing

(Hall and bathroom)

\_existing carpet

tongue and groove

on underlay

GENERAL NOTES

KEY