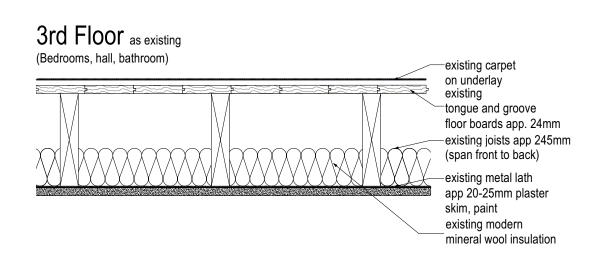

## 7 DETAIL SECTIONS FLOOR AS EXISTING

2nd Floor as existing

(Hall and bathroom)

\_existing carpet

tongue and groove

on underlay

GENERAL NOTES

KEY