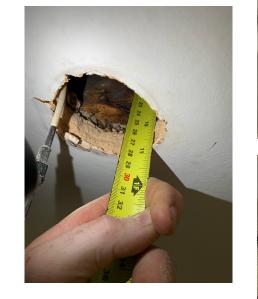

## Sections as existing - assessment of floor sagging

1 BASEMENT - Existing Floor levels

LOWEST LEVEL IN ROOM
HIGHEST LEVEL IN ROOM

DIRECTION OF SPAN OF EX. FLOOR JOISTS

5 3rd FLOOR - Existing Floor levels