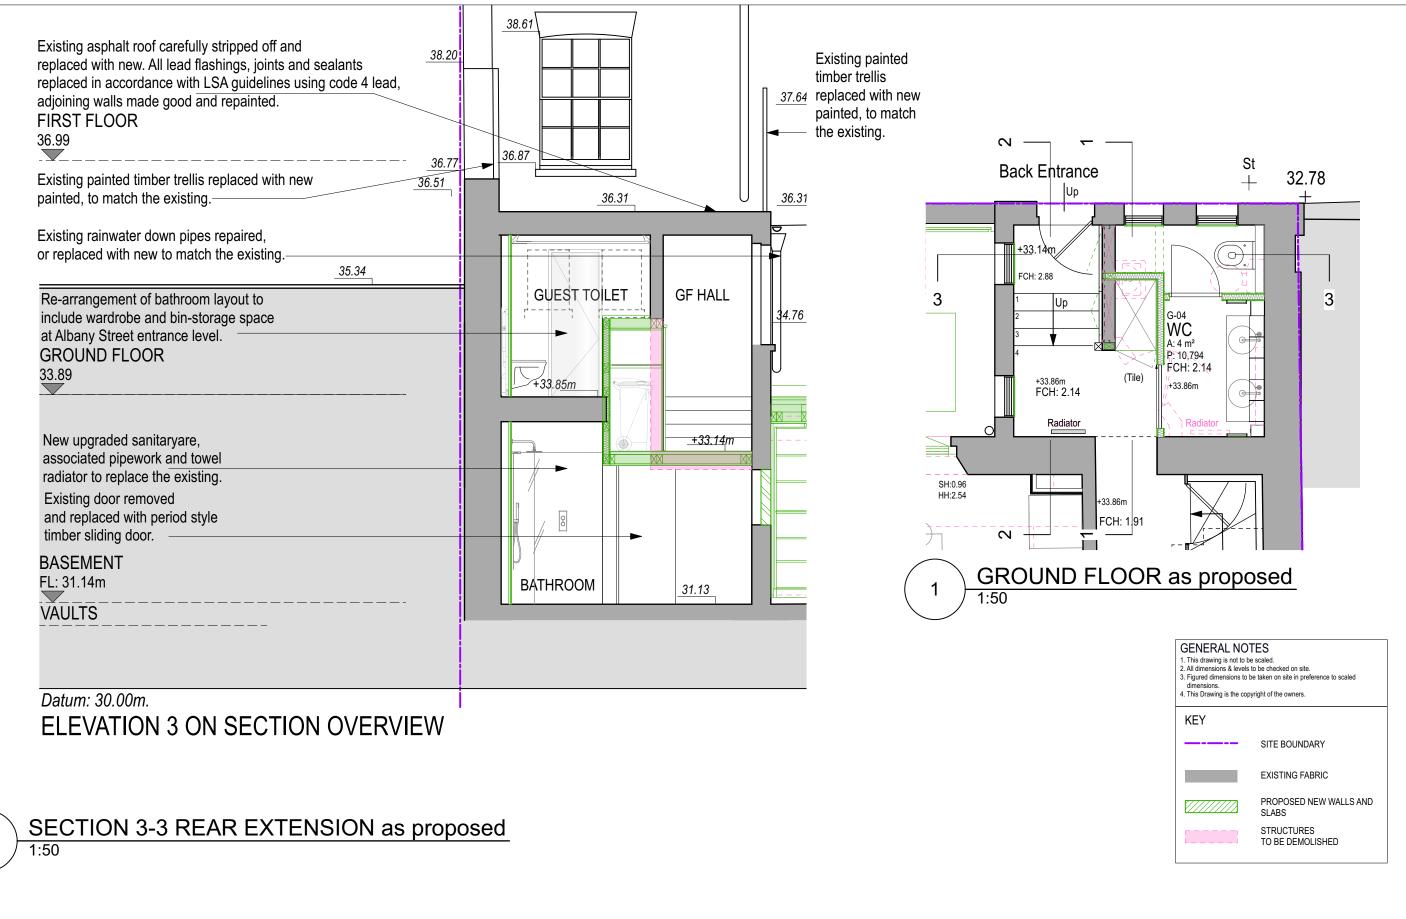

2

LONDON OFFICE 020 8940 7810 EXETER OFFICE 01392 363497 info@structurehaus.com www.structurehaus.com

| ATION AND LBC - AS PROPOSED 2025-02-11 |                                                                                                                 |                  |      |         |               |          | 5-02-11 |  |
|----------------------------------------|-----------------------------------------------------------------------------------------------------------------|------------------|------|---------|---------------|----------|---------|--|
| - E                                    | ROJECT                                                                                                          | REVISION         |      |         |               |          |         |  |
| 1.1                                    | REFURBISHEMENT OF GRADE 1                                                                                       |                  |      |         |               |          |         |  |
| 11                                     | 1 CHESTER PLACE                                                                                                 |                  |      |         |               |          | DP      |  |
|                                        | LONDON, NW1 4NB                                                                                                 | REV              | DATE | DETAILS |               | DRAWN    | CHECKED |  |
| 1                                      |                                                                                                                 | DRAWING NUMBER   |      |         |               | REVISION |         |  |
|                                        | CLIENT<br>Mr. + Mrs. Davies                                                                                     | 02962L           |      | 3-12    |               |          |         |  |
|                                        | DRAWING SCALE<br>Detail Section 3-3_Rear Extension as 1: 50<br>000005ed 02962L-1 Chester Place -as existing.vex | Drawn by<br>Date |      | BM      | Check<br>Date | ed by    | DP      |  |
|                                        |                                                                                                                 | ISO A3           |      |         |               |          |         |  |