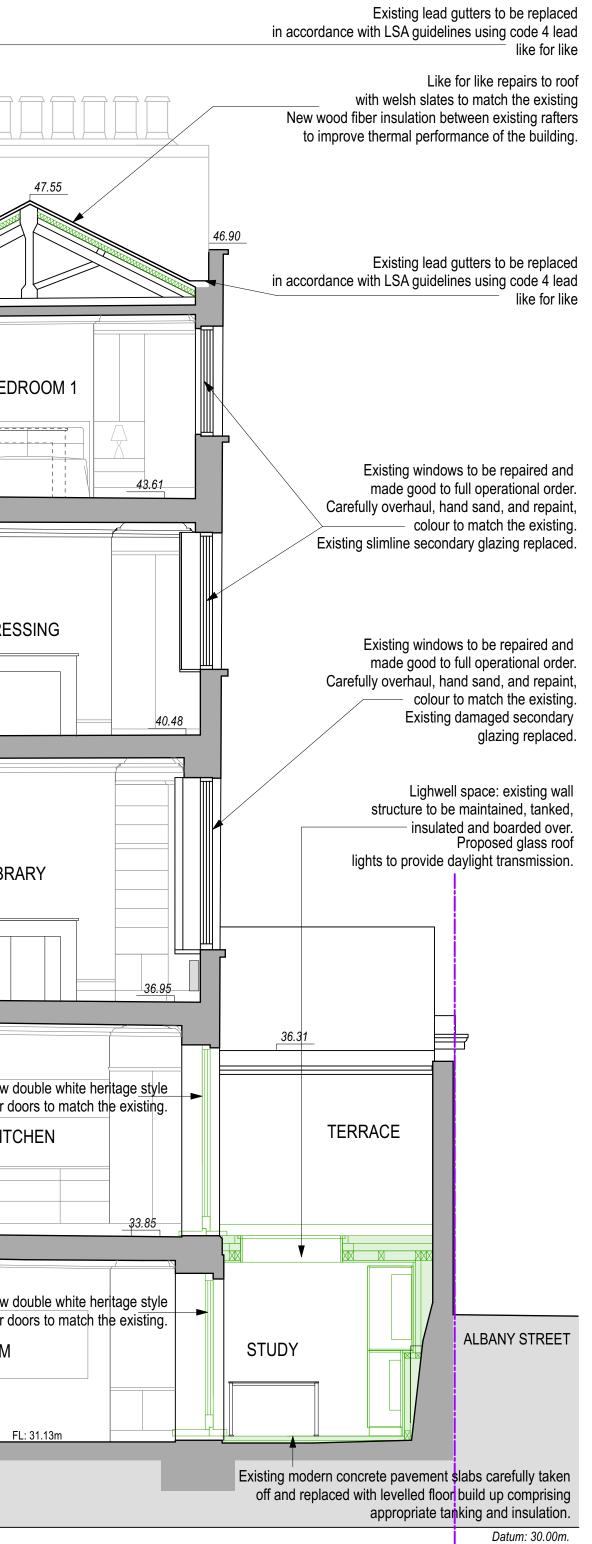

## SECTION A-A ON SECTION OVERVIEW

| Like for like repairs to roof<br>with welsh slates to match the existing<br>New wood fibre insulation between existing rafters<br>to improve thermal performance of the building.<br>ROOF<br>47.55               | 47.0      |                             |                        |
|------------------------------------------------------------------------------------------------------------------------------------------------------------------------------------------------------------------|-----------|-----------------------------|------------------------|
| Iike for like THIRD FLOOR 43.65 Existing windows to be repaired and made need to full eccentriceal order                                                                                                         |           | BEDROOM 2<br>43.68<br>43.68 | 43.64<br>BEI           |
| made good to full operational order.<br>Carefully overhaul, hand sand, and repaint,<br>colour to match the existing.<br>New slimline secondary glazing.<br>SECOND FLOOR<br>40.47                                 |           | MASTER BEDROOM              | 40.46                  |
| Existing windows to be repaired and<br>made good to full operational order.<br>Carefully overhaul, hand sand and repaint,<br>colour to match the existing.<br>New slimline secondary glazing.                    |           | LOUNGE                      |                        |
| Existing vault walls, ceilings and floors<br>to be retanked with approved Type C drained protection<br>system of below ground structures.<br>Existing wall finishes to remain in place.<br>GROUND FLOOR<br>33.89 |           |                             | New<br>timber c<br>KIT |
| CHESTER PLACE<br>VAULTS/ STORE                                                                                                                                                                                   | LIGHTWELL | GUEST BEDROOM               | New<br>timber o<br>GYM |