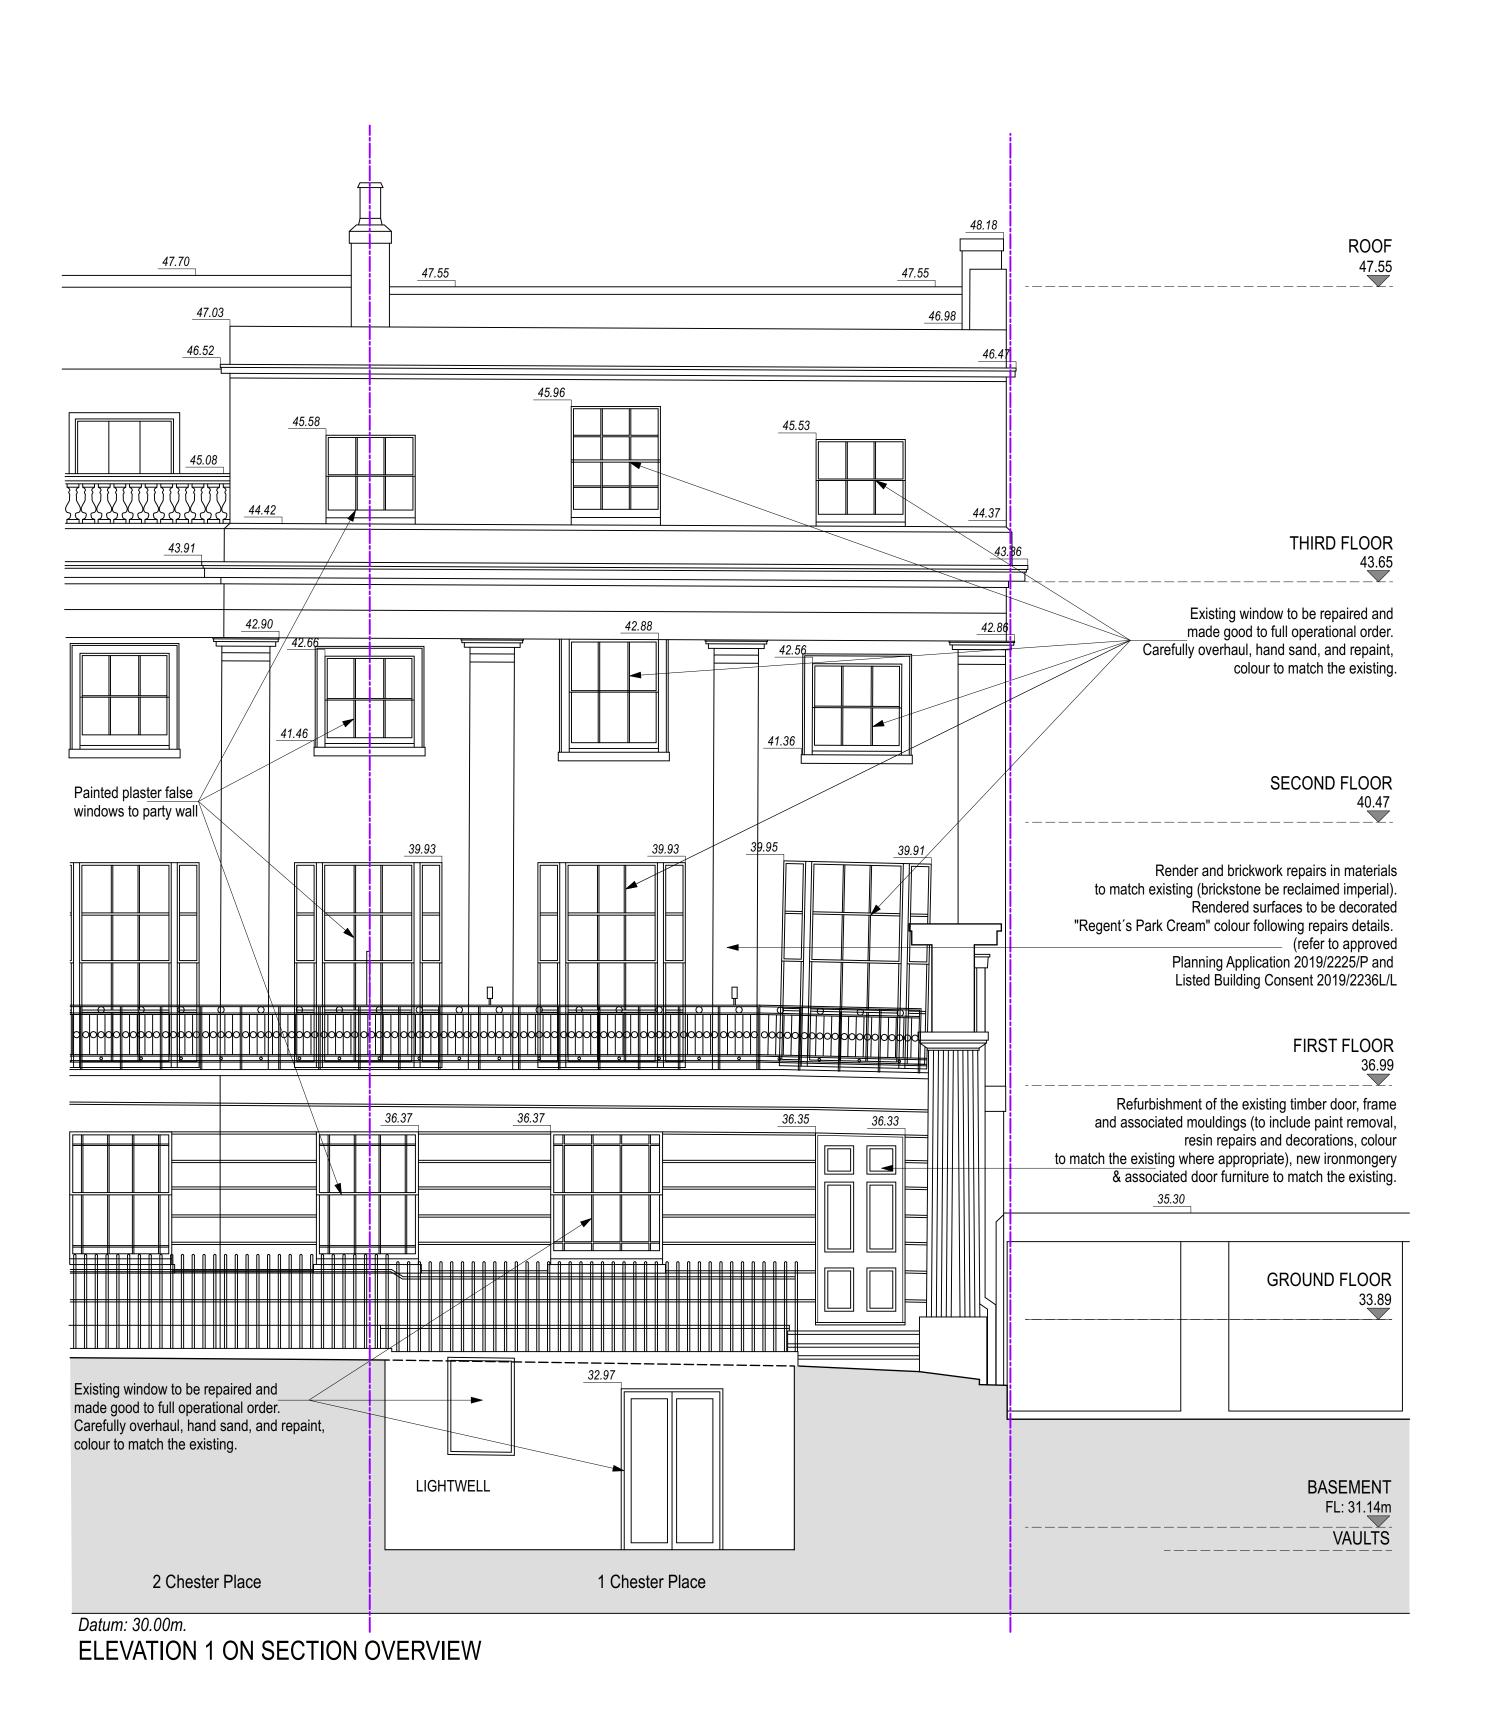

scale 1:50 @ A1 / 1:100 @ A3

2 SIDE ELEVATION as proposed

| PLANNING APPLICATION AND LBC - AS PROPOSED 2025-0 |                                      |                                      |          |                |         |            | 5-02-11  |  |
|---------------------------------------------------|--------------------------------------|--------------------------------------|----------|----------------|---------|------------|----------|--|
|                                                   |                                      | PROJECT                              | RE       | VISION         |         |            |          |  |
|                                                   | structure Haus                       | REFURBISHEMENT OF GRADE 1            |          |                |         |            |          |  |
|                                                   | Structure mads                       | LISTED TERRACE                       |          |                |         |            |          |  |
|                                                   | consulting , engineering , designing | 1 CHESTER PLACE                      |          |                |         |            | DP       |  |
|                                                   | consulting rengineering recoigning   | LONDON, NW1 4NB                      | REV      | DATE           | DETAILS | DRAWN      | CHECKED  |  |
|                                                   |                                      |                                      |          | DRAWING NUMBER |         |            | REVISION |  |
|                                                   | LONDON OFFICE 020 8940 78            | CLIENT                               | กวด      | 962L           | 3-09    |            |          |  |
|                                                   | EXETER OFFICE 01392 3634             | 7 Mr. + Mrs. Davies                  | 028      | 702L           | 3-09    |            |          |  |
|                                                   | info@structurehaus.co                | n DRAWING SCALE                      | Drawn by |                | BM      | Checked by | DP       |  |
|                                                   | www.structurehaus.co                 | Front Elevations - as proposed 1: 50 | Date     |                |         | Date       |          |  |