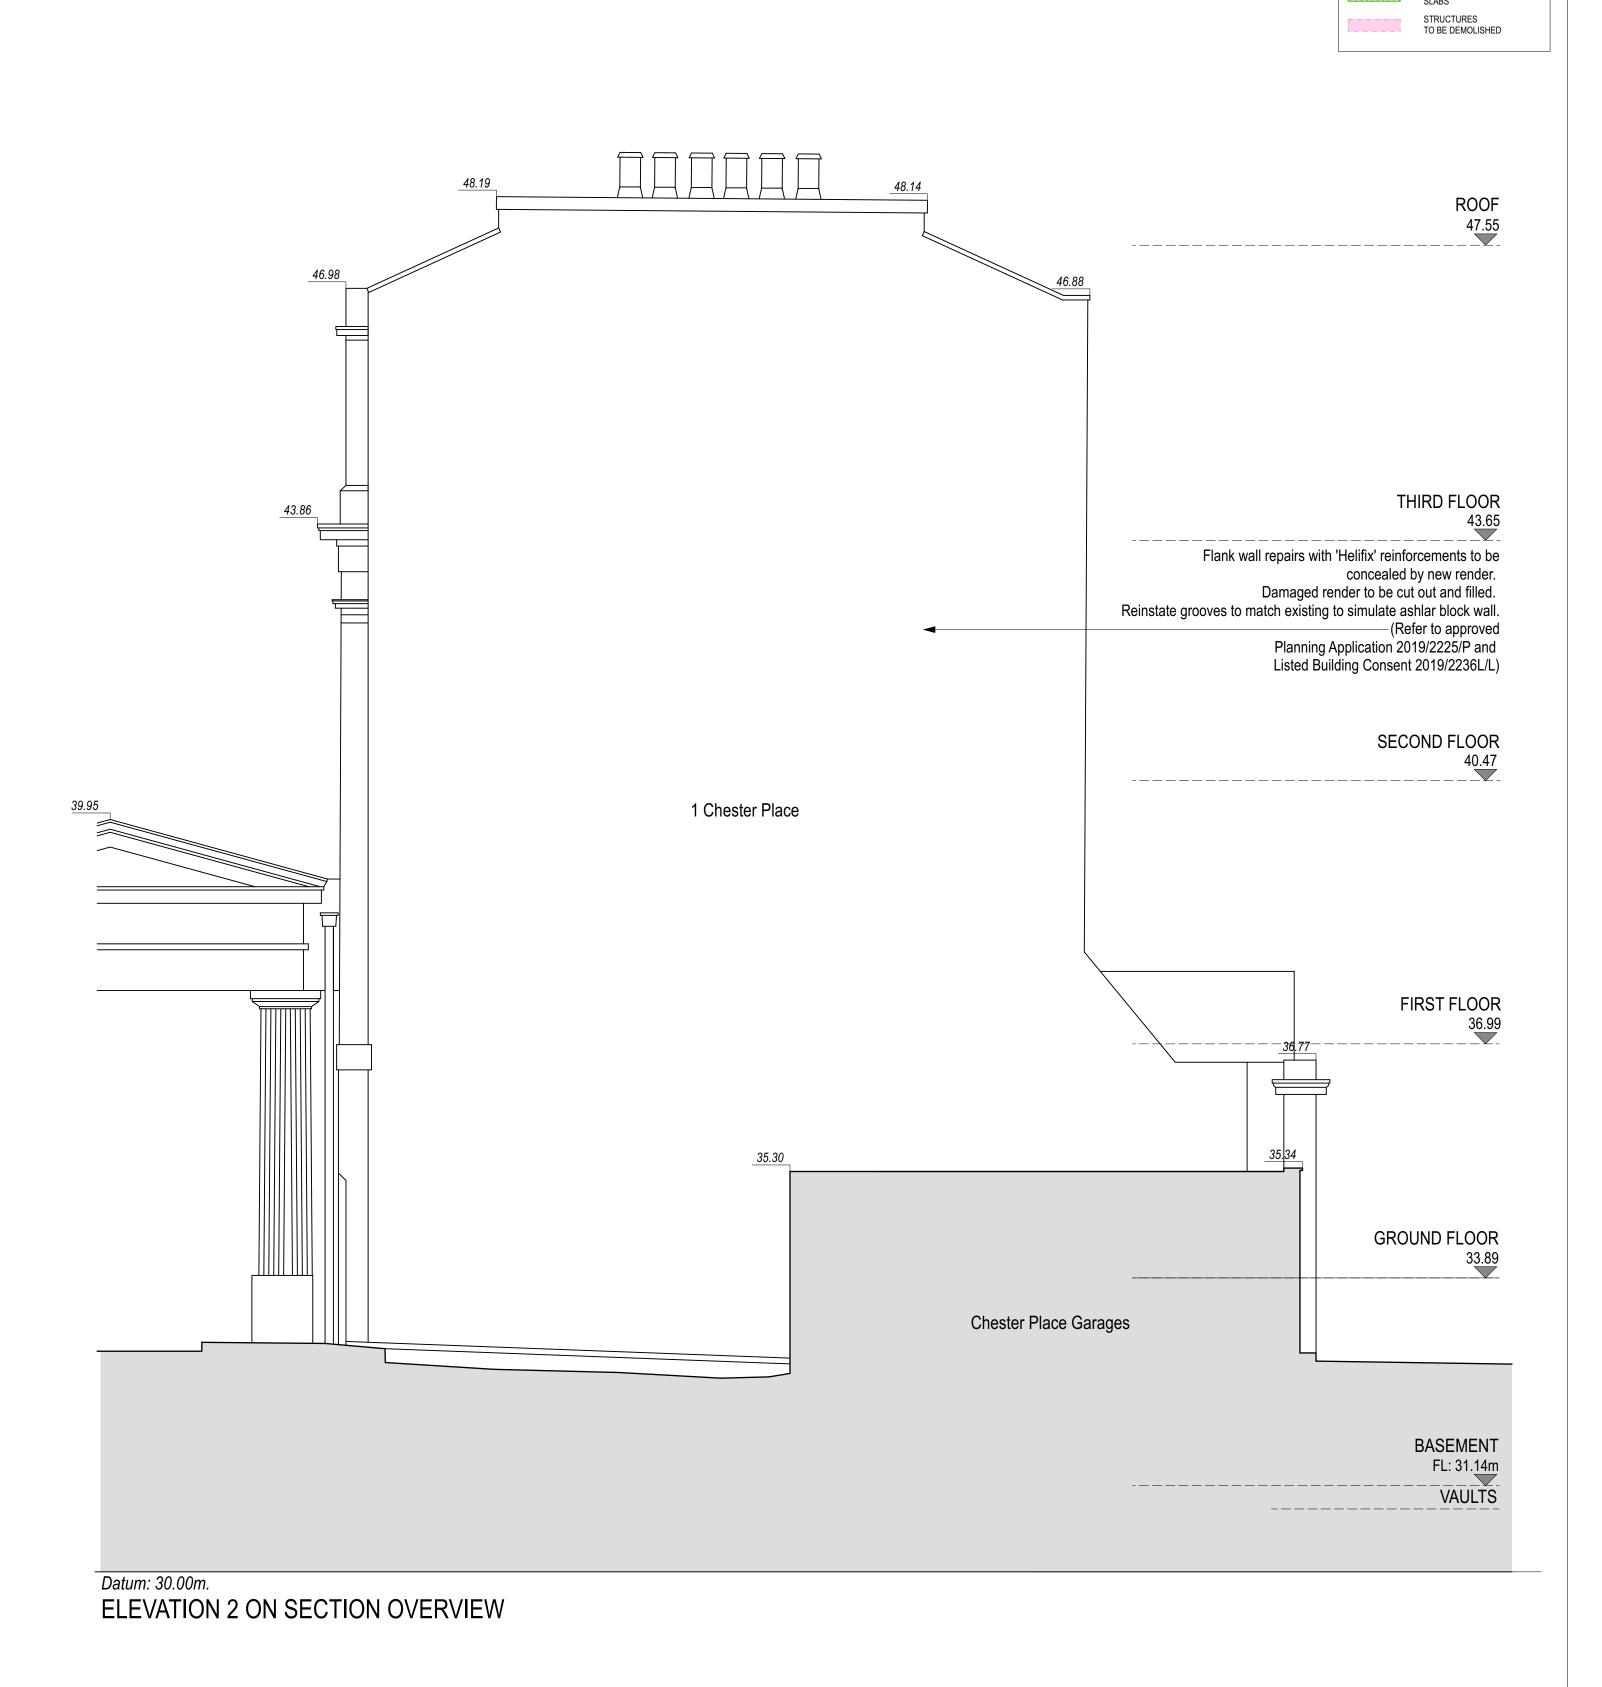

scale 1:50 @ A1 / 1:100 @ A3

2 SIDE ELEVATION as proposed

| PLANNING APPLICATION AND LBC - AS PROPOSED 2025-0 |                                      |                                      |          |                |         |            | 5-02-11  |  |
|---------------------------------------------------|--------------------------------------|--------------------------------------|----------|----------------|---------|------------|----------|--|
|                                                   |                                      | PROJECT                              | RE       | VISION         |         |            |          |  |
|                                                   | structure Haus                       | REFURBISHEMENT OF GRADE 1            |          |                |         |            |          |  |
|                                                   | Structure mads                       | LISTED TERRACE                       |          |                |         |            |          |  |
|                                                   | consulting , engineering , designing | 1 CHESTER PLACE                      |          |                |         |            | DP       |  |
|                                                   | consulting rengineering recoigning   | LONDON, NW1 4NB                      | REV      | DATE           | DETAILS | DRAWN      | CHECKED  |  |
|                                                   |                                      |                                      |          | DRAWING NUMBER |         |            | REVISION |  |
|                                                   | LONDON OFFICE 020 8940 78            | CLIENT                               | กวด      | 962L           | 3-09    |            |          |  |
|                                                   | EXETER OFFICE 01392 3634             | 7 Mr. + Mrs. Davies                  | 028      | 702L           | 3-09    |            |          |  |
|                                                   | info@structurehaus.co                | n DRAWING SCALE                      | Drawn by |                | BM      | Checked by | DP       |  |
|                                                   | www.structurehaus.co                 | Front Elevations - as proposed 1: 50 | Date     |                |         | Date       |          |  |