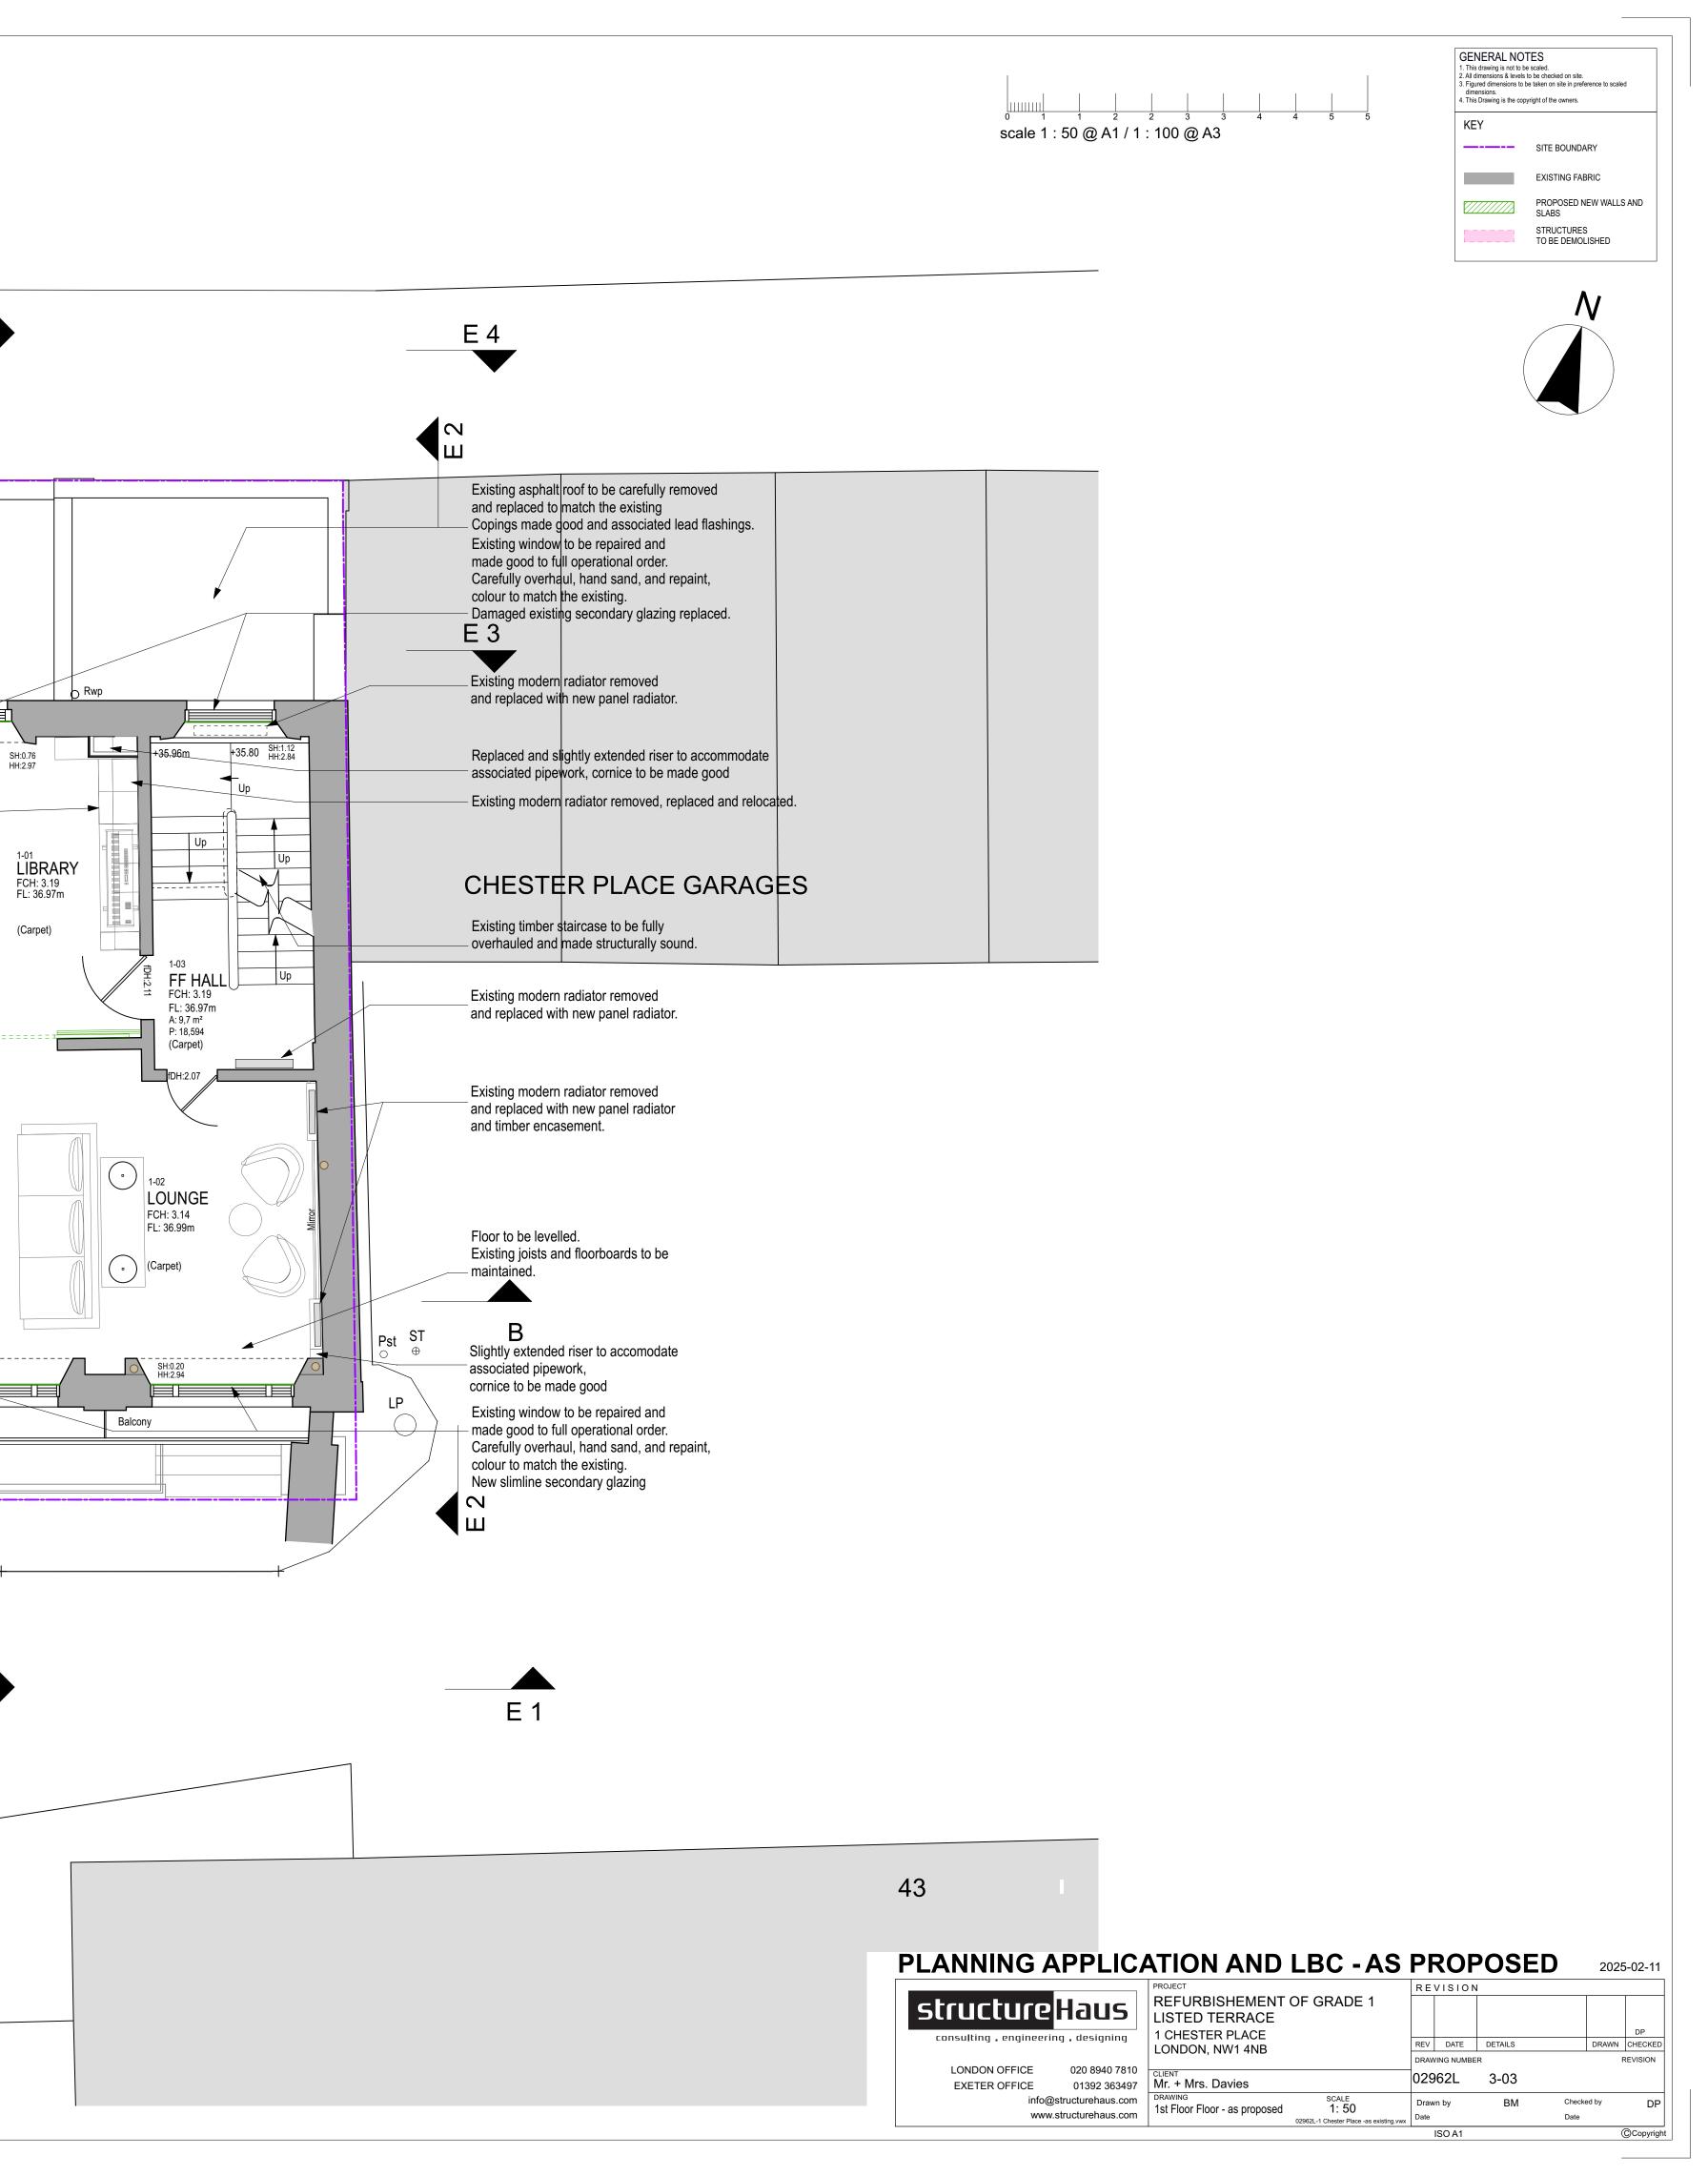

## **ALBANY STREET**

1 CHESTER PLACE

CHESTER PLACE

1st FLOOR as proposed

E 3

Existing modern radiator removed ——and replaced with new panel radiator.

Existing pipework replaced with pipework to current—

standards and regulations

Existing modern radiator removed and replaced with new panel radiator.

Renew gas fire & flue to existing

Existing modern radiator removed -

and replaced with new panel radiator.

boxing made good

New library shelving.—