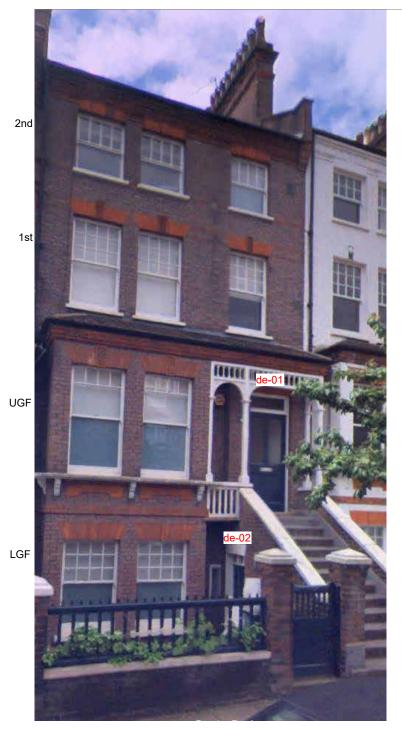

Main front elevation overview

Main front door

Fanlight detail of existing front door. Refurbished fanlight panel (with float glass) to sit on external facing side of the treble glazed unit, with outward facing leadwork.

## 34 Denning Road

Annotated photos of the existing front doors

| Drawing. No. | 410-02     |  |
|--------------|------------|--|
| Project No.  | 24-02      |  |
| Date         | 03.12.2024 |  |
| Drawn        | UVk        |  |
| Checked by   | UVk        |  |
| Scale @ A3   |            |  |