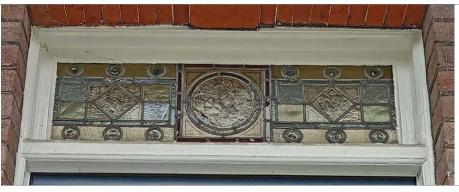

Main front elevation overview

Main front door

Fanlight detail of existing front door. Refurbished fanlight panel (with float glass) to sit on external facing side of the treble glazed unit, with outward facing leadwork.