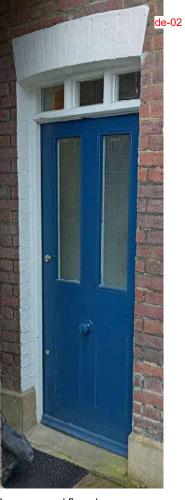

Lower ground floor door

This is a drawing/ document intended for planning and/ or party wall purposes, do not use this as Construction information unless it is issued for Construction. Boundary lines are indicative and do not necessarily represent legal boundaries, which need to be established between the parties involved if necessary. This drawing is copyright by STUDIO VK Ltd.

## 34 Denning Road

Annotated photos of the existing front doors

| Drawing. No. | 410-02     |  |
|--------------|------------|--|
| Project No.  | 24-02      |  |
| Date         | 03.12.2024 |  |
| Drawn        | UVk        |  |
| Checked by   | UVk        |  |
| Scale @ A3   |            |  |