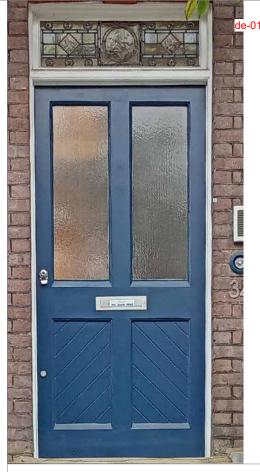

Main front elevation overview

Main front door

Fanlight detail of existing front door. Refurbished fanlight panel (with float glass) to sit on external facing side of the treble glazed unit, with outward facing leadwork.

## 34 Denning Road

Annotated photos of the existing front doors

| Drawing. No. | 410-02     |  |
|--------------|------------|--|
| Project No.  | 24-02      |  |
| Date         | 03.12.2024 |  |
| Drawn        | UVk        |  |
| Checked by   | UVk        |  |
| Scale @ A3   |            |  |