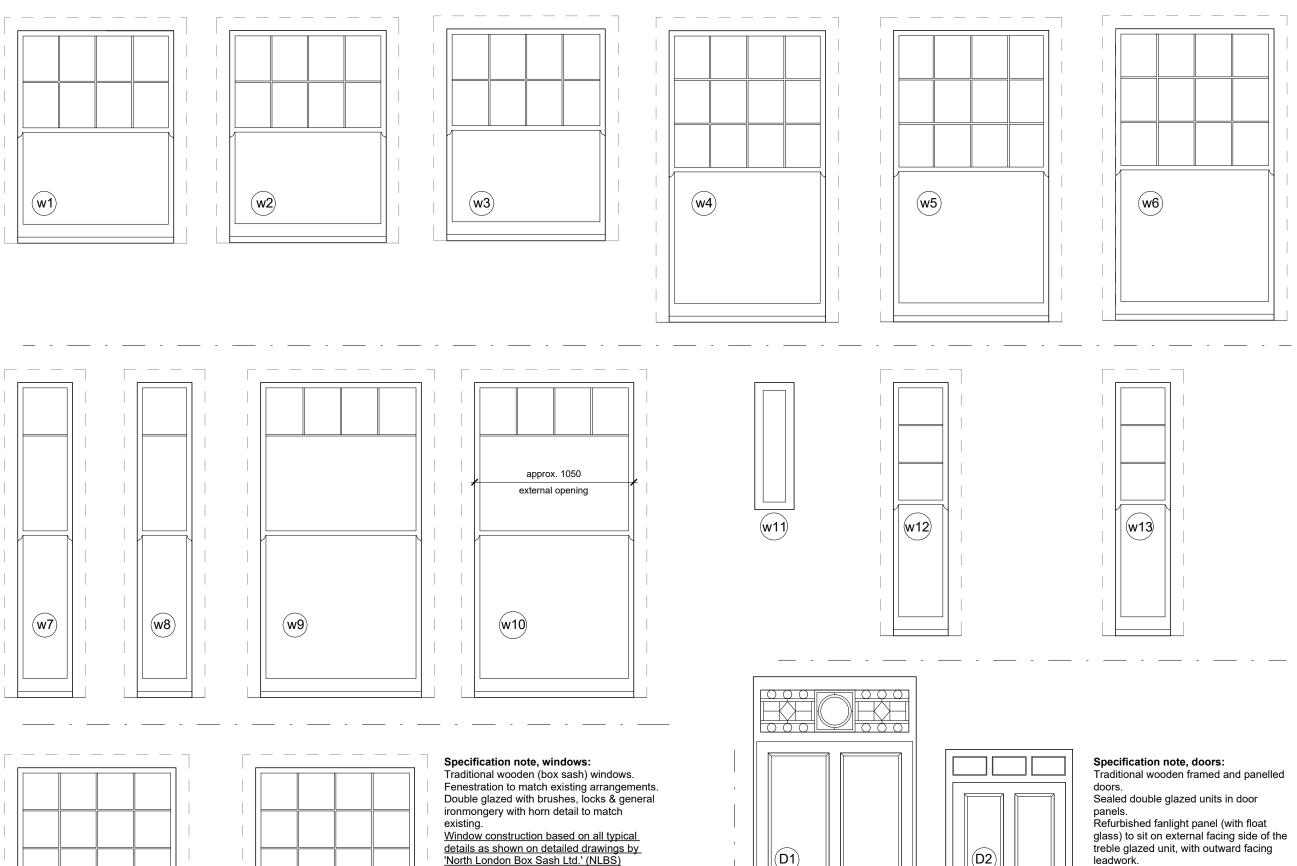

1 Window & door elevations overview

(w15)

'North London Box Sash Ltd.' (NLBS) Typical glazing:

Top sash Glazing (from external to internal). Pane 1: 4mm Float Glass Extra Clear. CHROMATECH ultra WARM EDGE spacer

### Window schedule:

(window numbers refer to manufacturer's window references)

w1 - new double glazed timber box sash.

w2 - new double glazed timber box sash. w3 - new double glazed timber box sash.

w4 - new double glazed timber box sash.

w5 - new double glazed timber box sash.

w6 - new double glazed timber box sash.

w7 - new double glazed timber box sash.

w8 - new double glazed timber box sash.

w9 - new double glazed timber box sash. w10 - new double glazed timber box sash.

w11 - new double glazed timber casement. w12 - new double glazed timber box sash.

w13 - new double glazed timber box sash.

w14 - new double glazed timber box sash.

w15 - new double glazed timber box sash.

## Door schedule:

(door numbers refer to manufacturer's door references)

D1 - new framed/ panelled timber door with double glazing in door panel. Refurbished fanlight panel (with float glass) to sit on external facing side of the treble glazed unit, with outward facing leadwork.

D2 - new framed/ panelled timber door with double glazing.

## Note:

Window and door elevations indicative. Refer to drawings from manufacturer 'North London Box Sash Ltd.' for accurate sizing and detailing.

Scale bar 1:25

Stained fanlight description revised03.03.25 Revision Planning