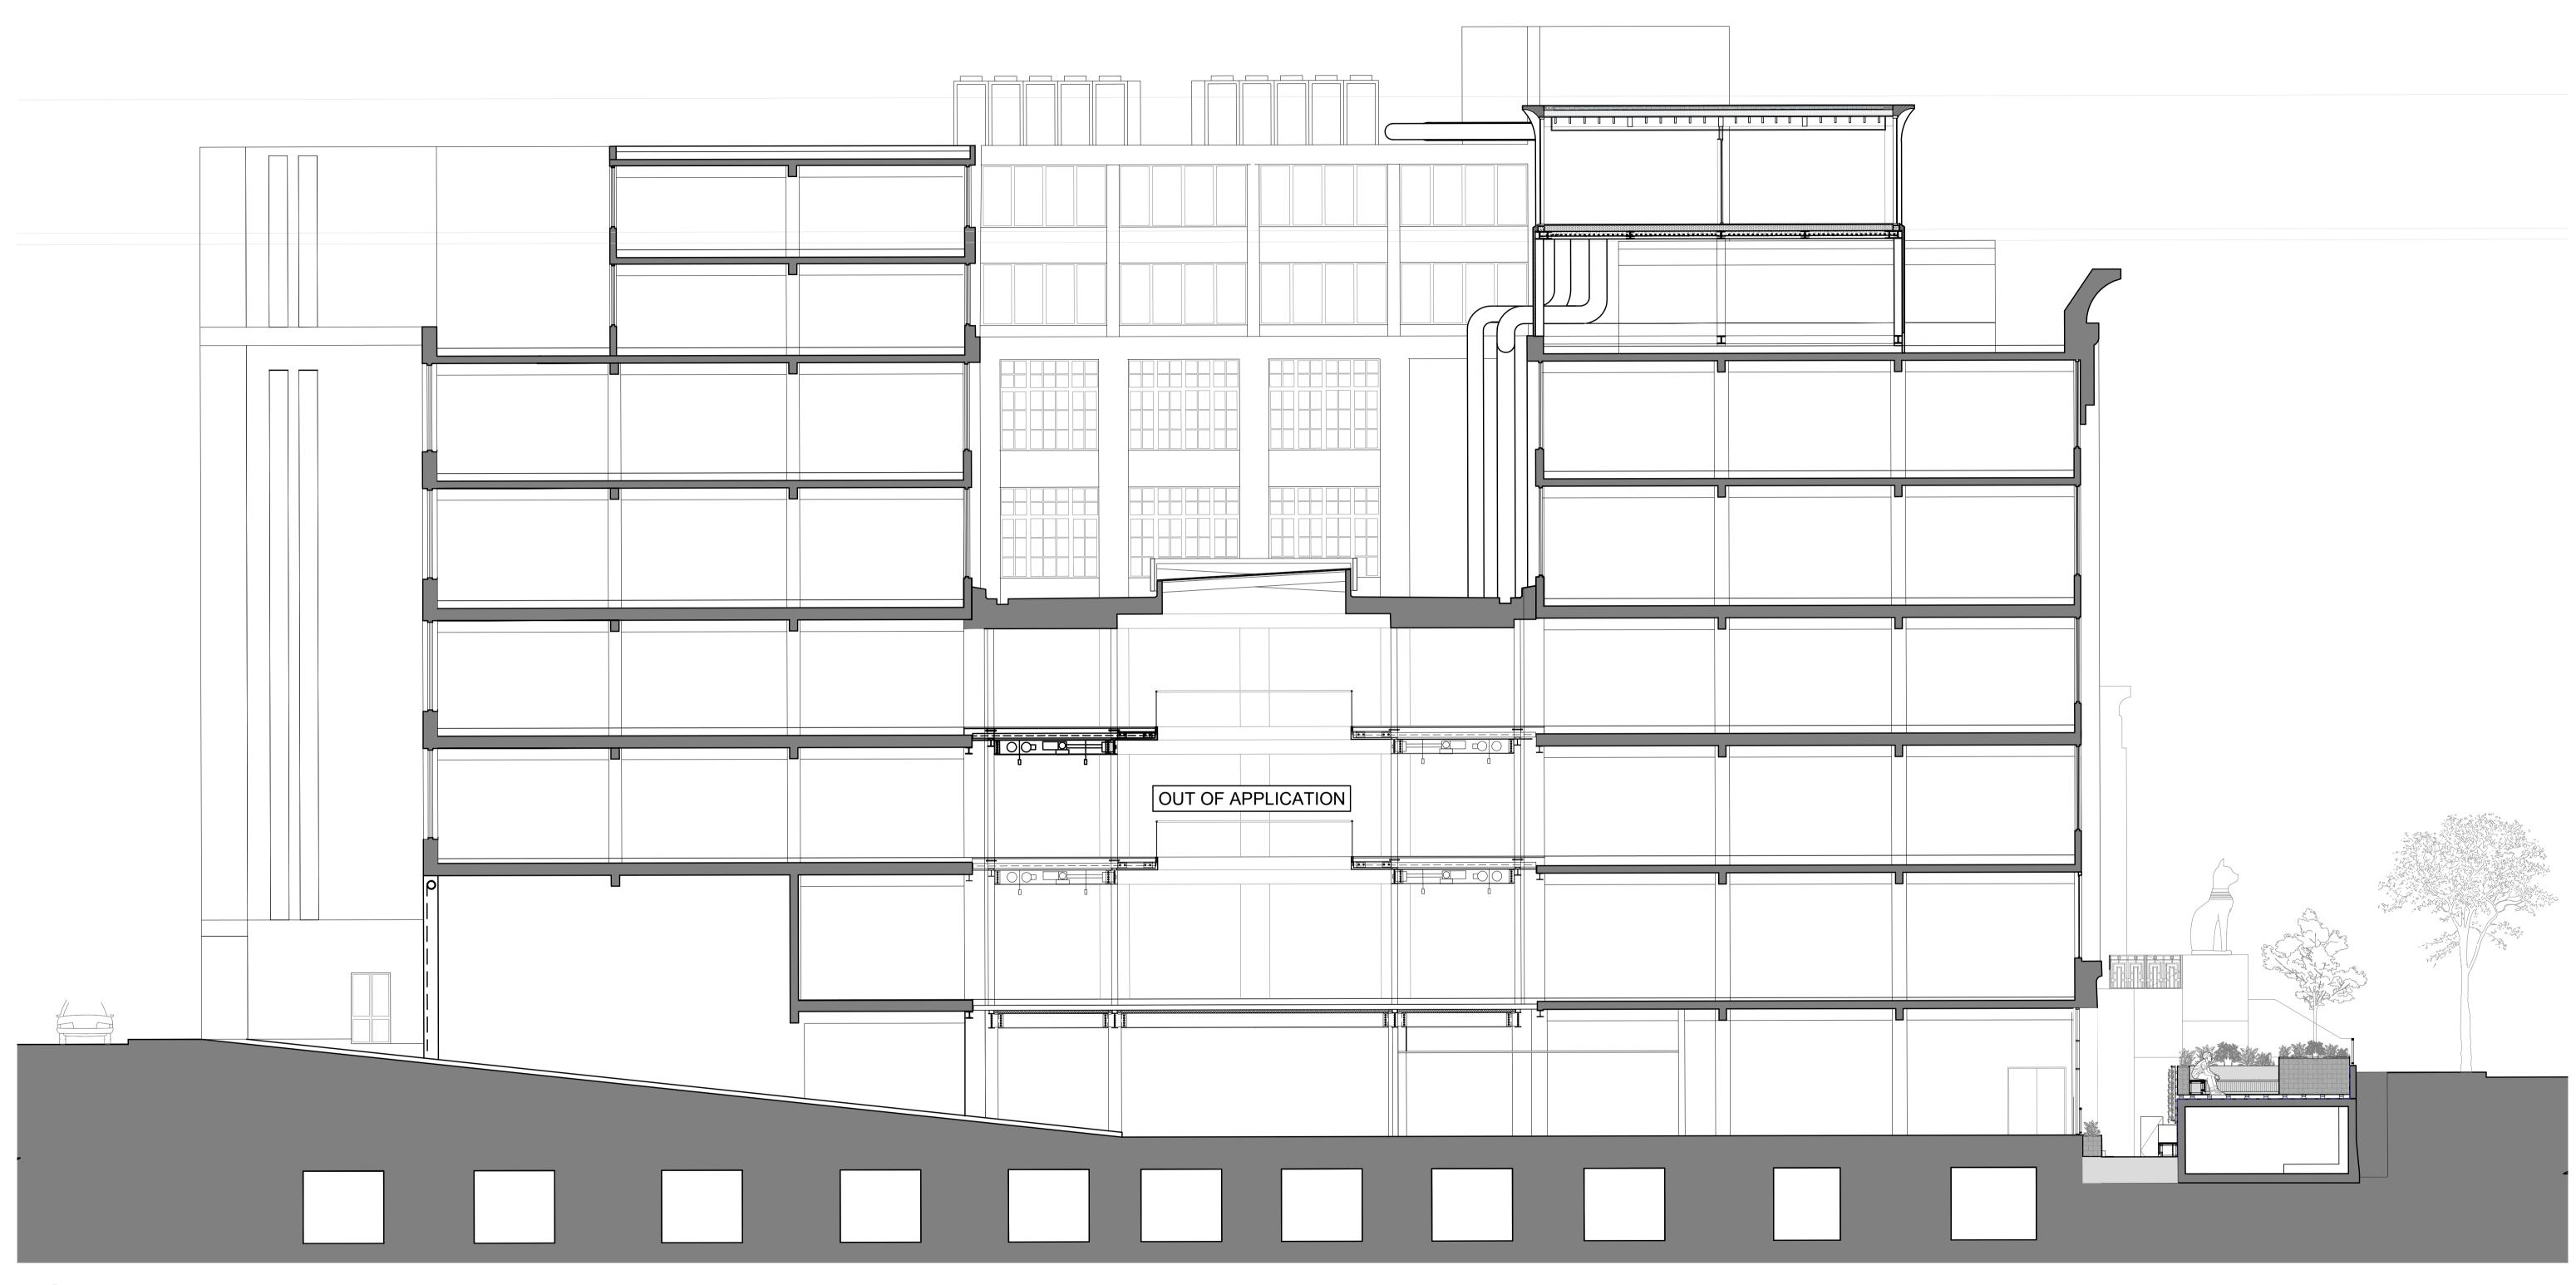

01) PROPOSED - SECTION A-A Scale 1:200 @A3

| Date       | Rev | Reason for issue    |  |
|------------|-----|---------------------|--|
| 31.01.2025 | Ρ1  | ISSUED FOR PLANNING |  |

| 0 | 1 | 2 | 3 | 4 | 5m |
|---|---|---|---|---|----|
| Ļ |   |   |   |   |    |

Key Plan

dMFK Architects Ltd take no responsibility for dimensions obtained by scaling from this drawing. If no dimension is shown the recipient must ascertain the dimension specifically from the architect or by site measurement and may not rely on the drawing. Supply of the drawing in digital form is solely for convenience and no reliance may be placed on any data in digital form. All data must be checked against hard copy. This drawing is issued for design intent only and should not be used for construction unless stated. Client

Project

Copyright: This drawing is the property of dMFK Architects ltd. No disclosure or copy of it may be made without the written permission of dMFK Architects ltd

\* Subject to latest survey information

## LAZARI INVESTMENTS LTD

GREATER LONDON HOUSE

180 HAMPSTEAD ROAD, LONDON, NW1 7FB Drawing Title

PROPOSED - SECTION A-A

76 Charlotte Street, London. W1T 4QS t: 0207 435 1144 e: info@dmfk c

| t: 0207 435 1144 e: info@dmfk.co.uk w: www.dmfk.co.uk |            |            |            |  |
|-------------------------------------------------------|------------|------------|------------|--|
| Drawn By                                              | Checked By | Scale @ A1 | Scale @ A3 |  |
| JD                                                    | DR         | 1:100      | 1:200      |  |

| Drawn By | Checked By  | Scale @ A1  | Scale @ A3 |
|----------|-------------|-------------|------------|
| JD       | DR          | 1:100       | 1:200      |
|          |             |             |            |
|          | Project No. | Drawing No. | Revision   |
| dMFK     | 2327        | A1520       | P1         |