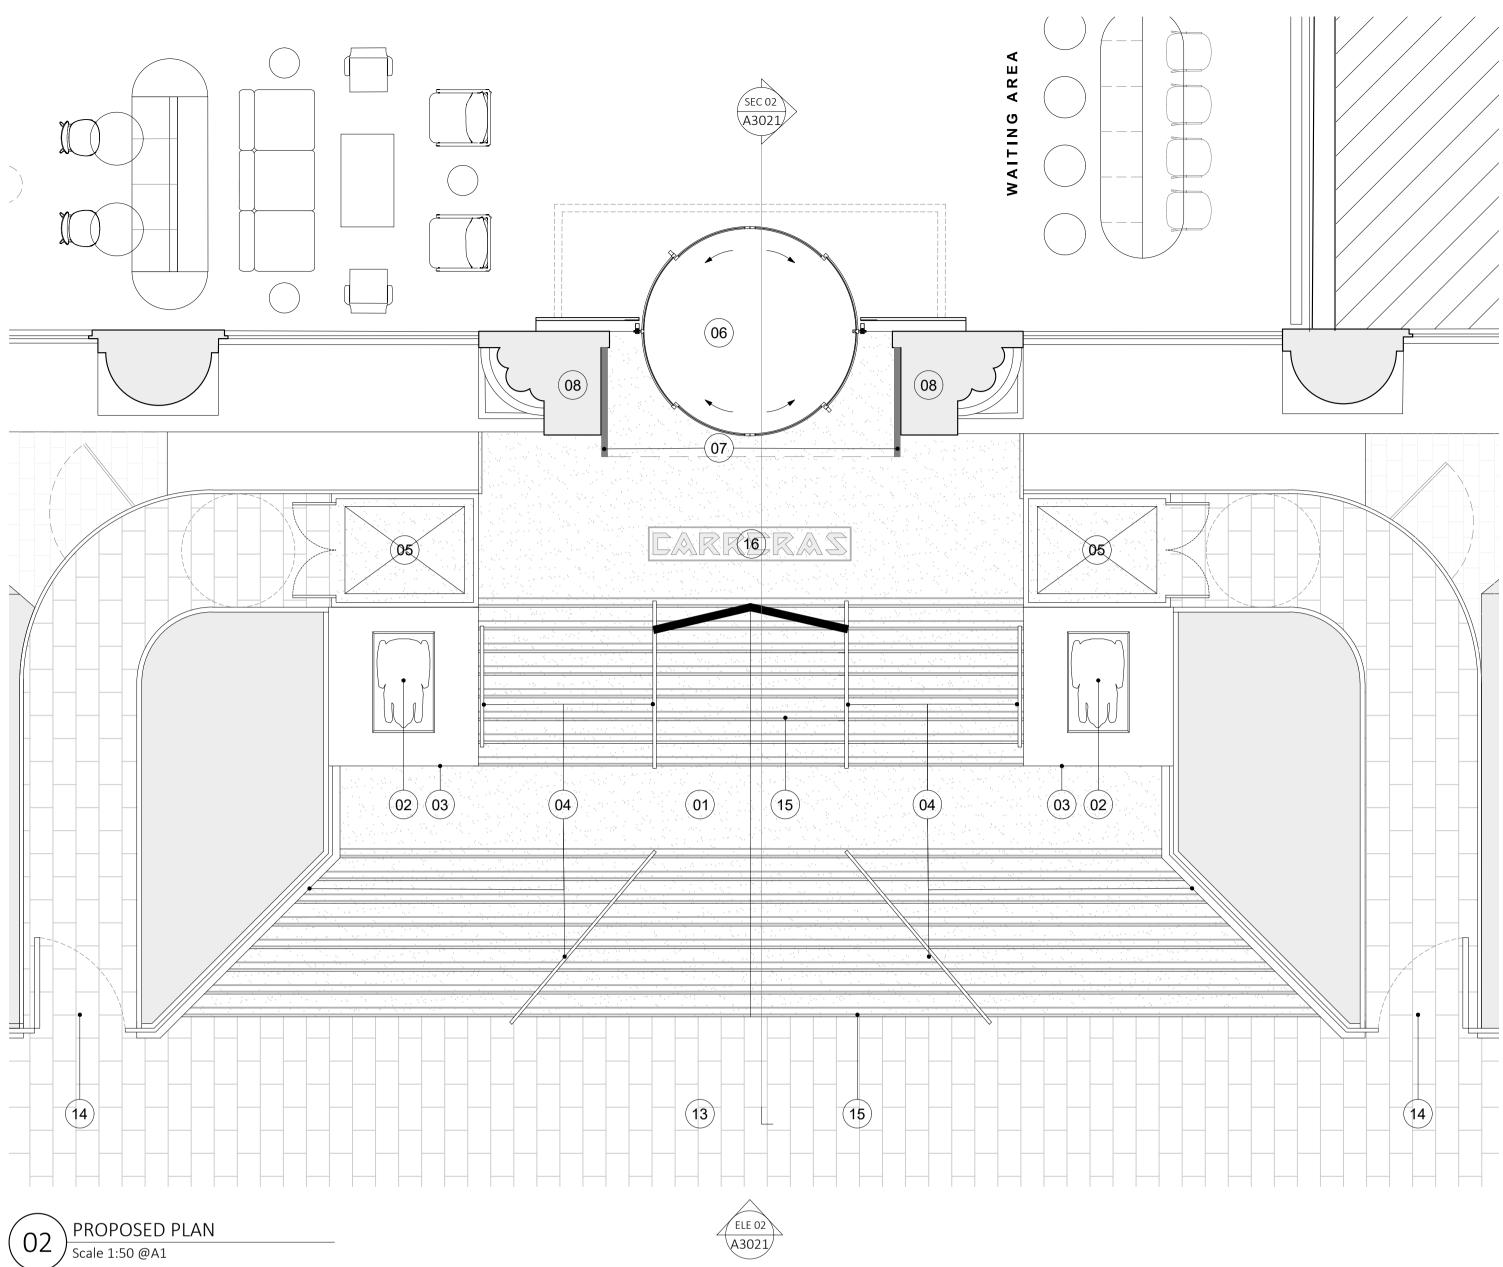

#### **ENTRANCE STAIR & PORTAL**

### PROPOSED LEGEND

- 1. New black stone stair.
- 2. 'Black cat' statues repositioned.
- 3. New plinth. Material to match stair.
- 4. New handrail to match existing.
- 5. New platform lift. Lift finish to match stair. Approach pavement to match existing footpath.
- 6. Existing revolving door.
- 7. New metal portal.
- 8. Existing portal with rope detail.
- 9. New metal fins.
- 10. Feature lighting.
- 11. Feature tiling to spandrel.
- 12. Indicative building signage.
- 13. Existing pedestrian footpath.
- 14. Accessible gate with access control.
- 15. Contrasting nosing. 25mm from edge of step.
  16. Indicative. Building signage inlaid in floor.

PROPOSED ENTRANCE PORTAL & STAIR PLAN

76 Charlotte Street, London. W1T 4QS t: 0207 435 1144 e: info@dmfk.co.uk w: www.dmfk.co.uk

|          | -          |            |            |
|----------|------------|------------|------------|
| Drawn By | Checked By | Scale @ A1 | Scale @ A3 |
| MB       | DR         | 1:50       | 1:100      |