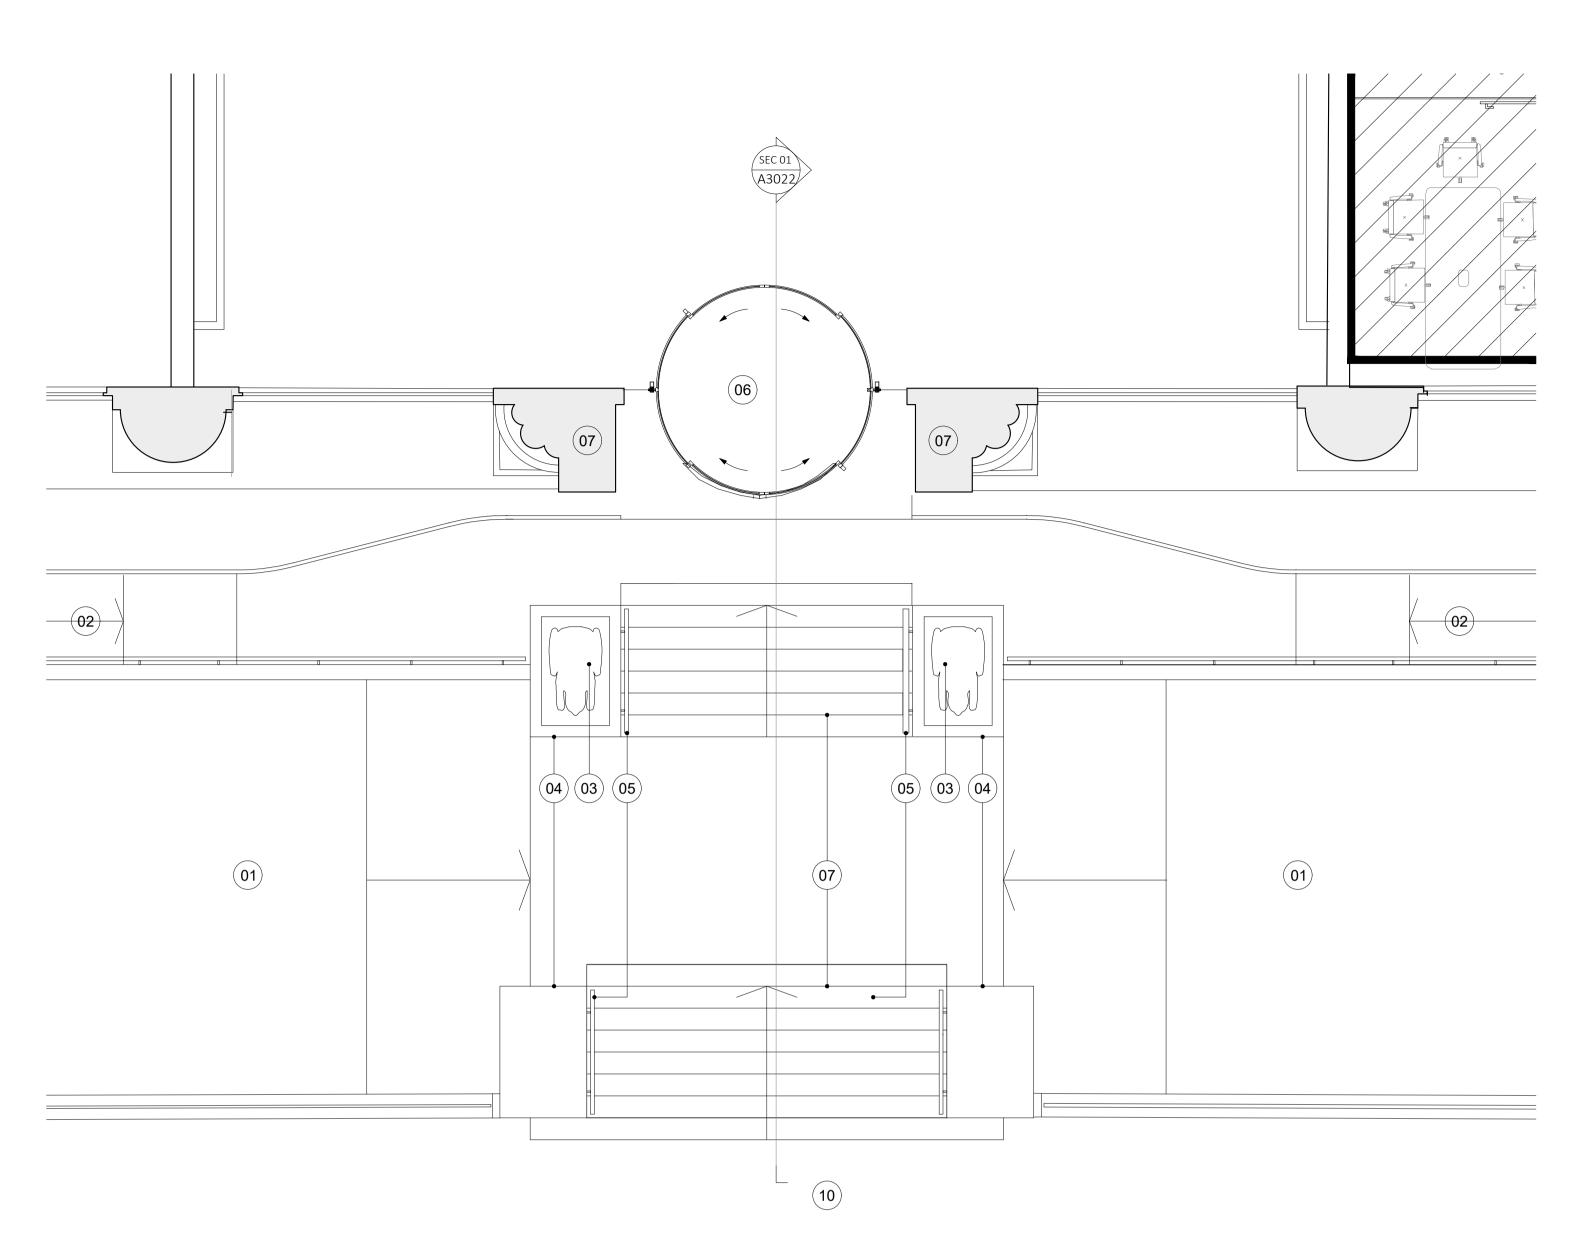

## **ENTRANCE STAIR & PORTAL**

#### **ENTRANCE STAIR & PORTAL**

### PROPOSED LEGEND

- 1. New black stone stair.
- 2. 'Black cat' statues repositioned.
- 3. New plinth. Material to match stair.
- 4. New handrail to match existing.
- 5. New platform lift. Lift finish to match stair. Approach pavement to match existing footpath.
- 6. Existing revolving door.
- 7. New metal portal.
- 8. Existing portal with rope detail.
- 9. New metal fins.
- 10. Feature lighting.
- 11. Feature tiling to spandrel.
- 12. Indicative building signage.
- 13. Existing pedestrian footpath.
- 14. Accessible gate with access control.
- 15. Contrasting nosing. 25mm from edge of step.
  16. Indicative. Building signage inlaid in floor.