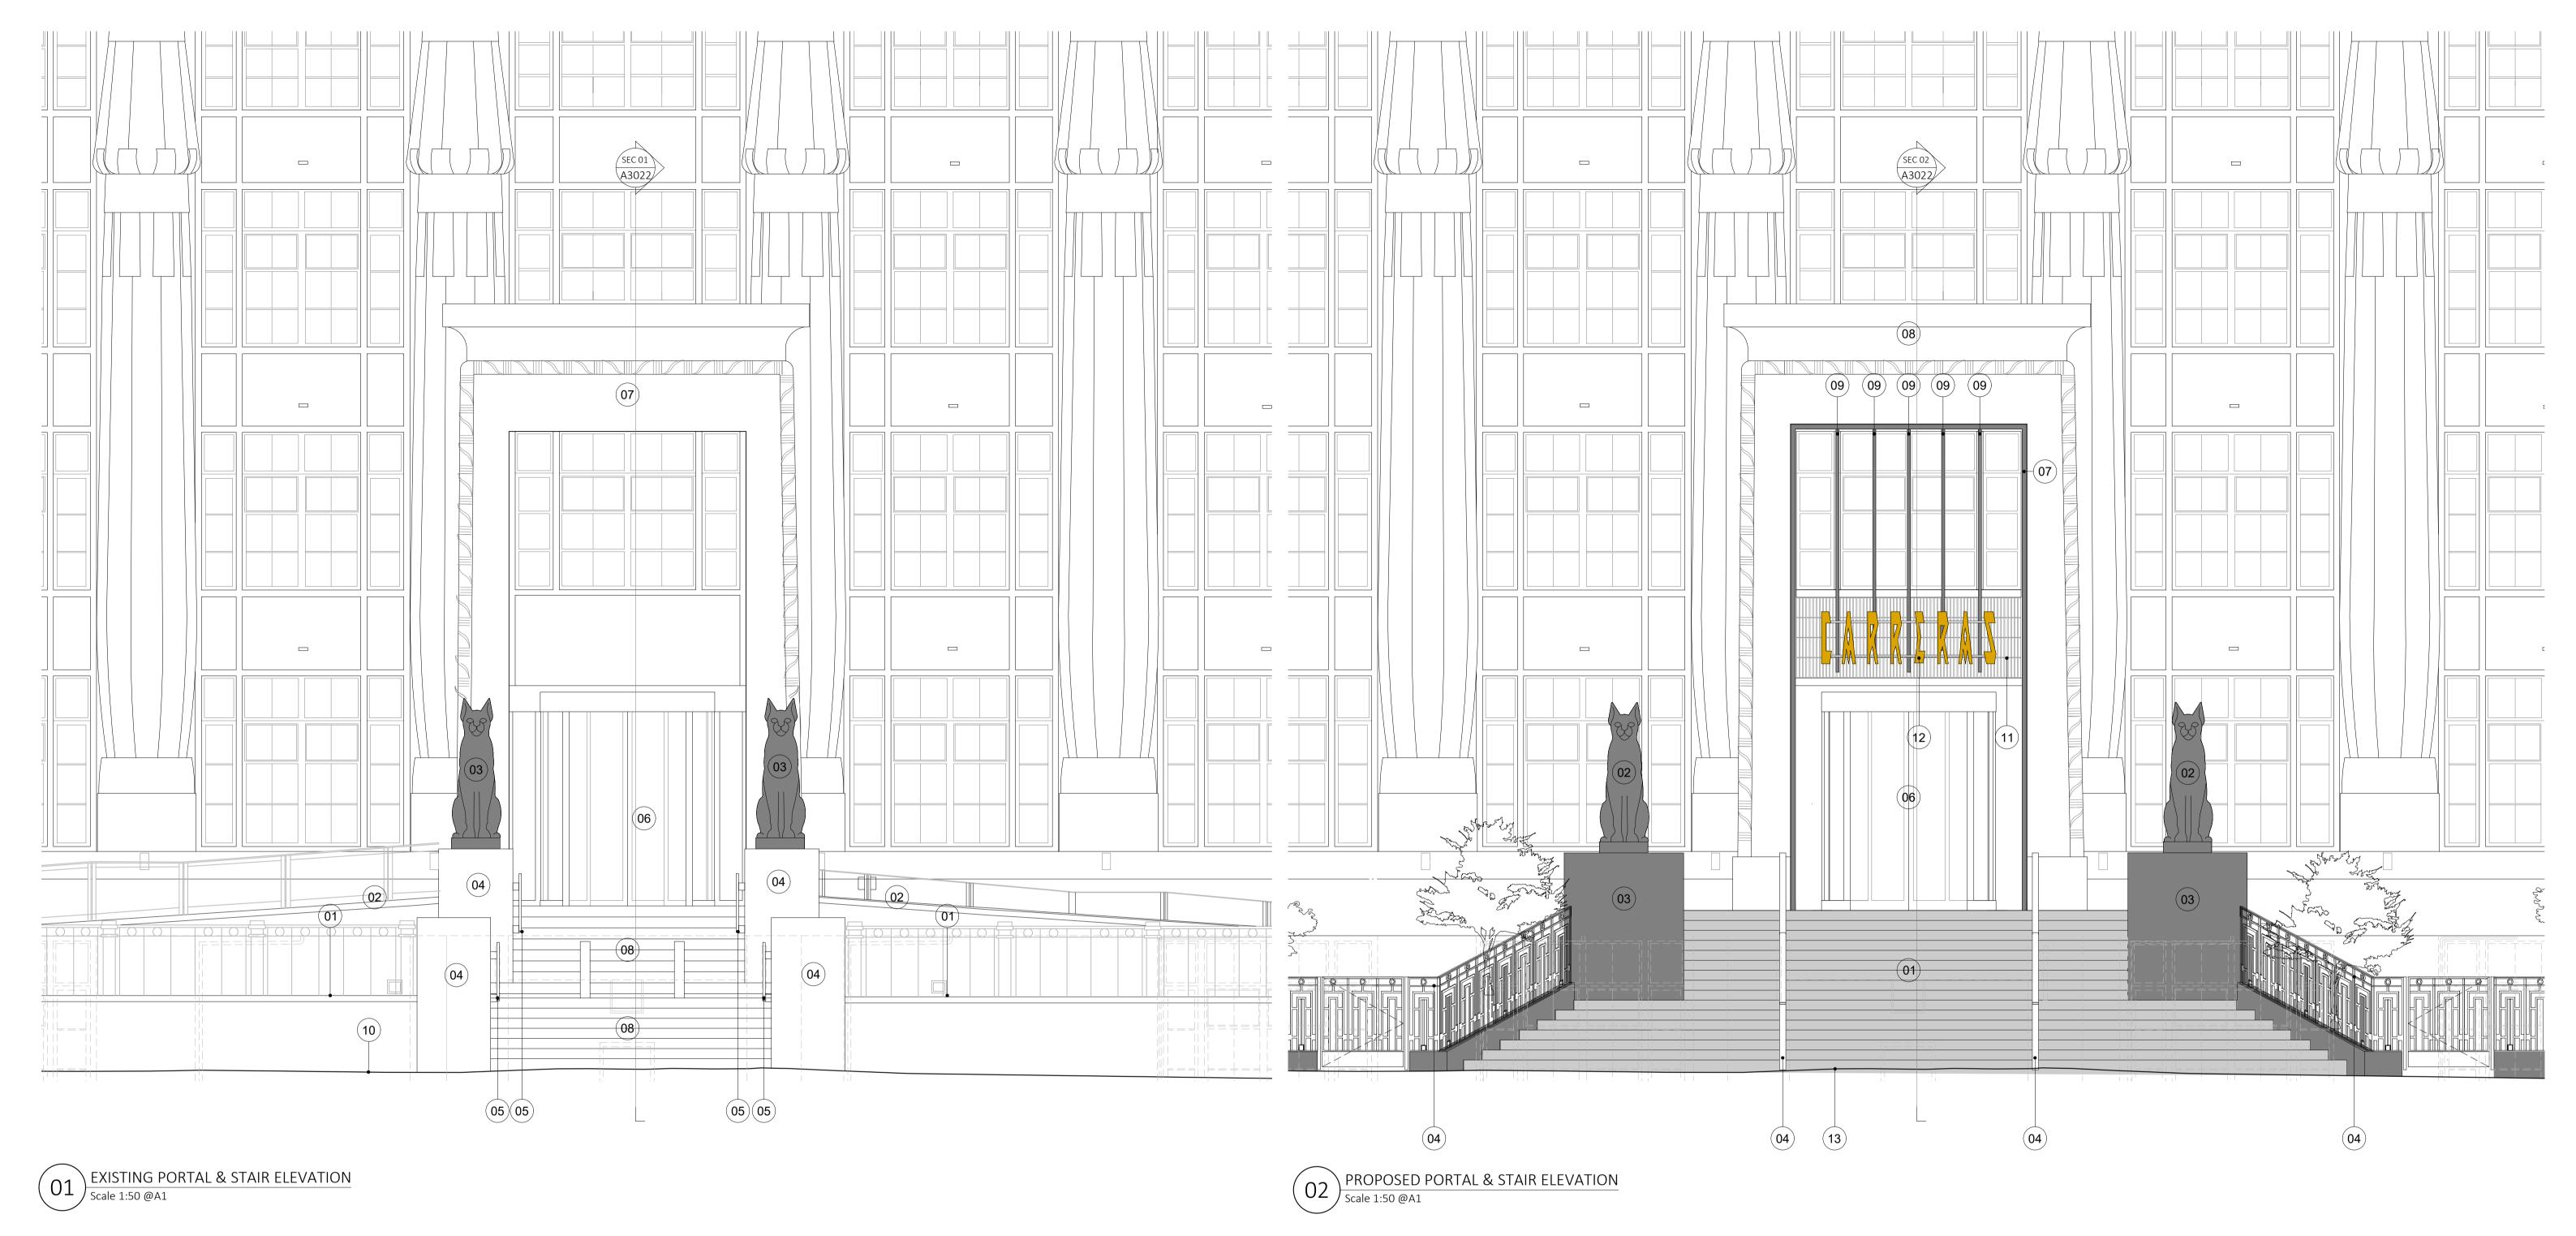

## **ENTRANCE STAIR & PORTAL**

## **EXISTING LEGEND**

- 1. Existing vehicular ramp. 2. Existing pedestrian ramp
- 3. 'Black cat' statues
- 4. Existing Plinth.
- 5. Handrail.
- 6. Existing revolving door.
- 7. Existing portal with feature accenting 8. Existing stone stair
- 9. Existing feature lighting
- 10. Existing pedestrian footpath

**ENTRANCE STAIR & PORTAL** 

## PROPOSED LEGEND

- 1. New black stone stair.
- 2. 'Black cat' statues repositioned.
- 3. New plinth. Material to match stair.
- 4. New handrail to match existing. 5. New platform lift. Lift finish to match stair.
- Approach pavement to match existing footpath.
- 6. Existing revolving door.
- 7. New metal portal. 8. Existing portal with rope detail.
- 9. New metal fins.
- 10. Feature lighting.

Disclaimer

- 11. Feature tiling to spandrel.
- 12. Indicative building signage.
- 13. Existing pedestrian footpath. 14. Accessible gate with access control.
- 15. Contrasting nosing. 25mm from edge of step.
- 16. Indicative. Building signage inlaid in floor.

Project GREATER LONDON HOUSE, 180 HAMPSTEAD ROAD, LONDON, NW1 7FB **Drawing Title** 

PROPOSED FRONT ENTRANCE PORTAL &

76 Charlotte Street, London. W1T 4QS t: 0207 435 1144 e: info@dmfk.co.uk w: www.dmfk.co.uk