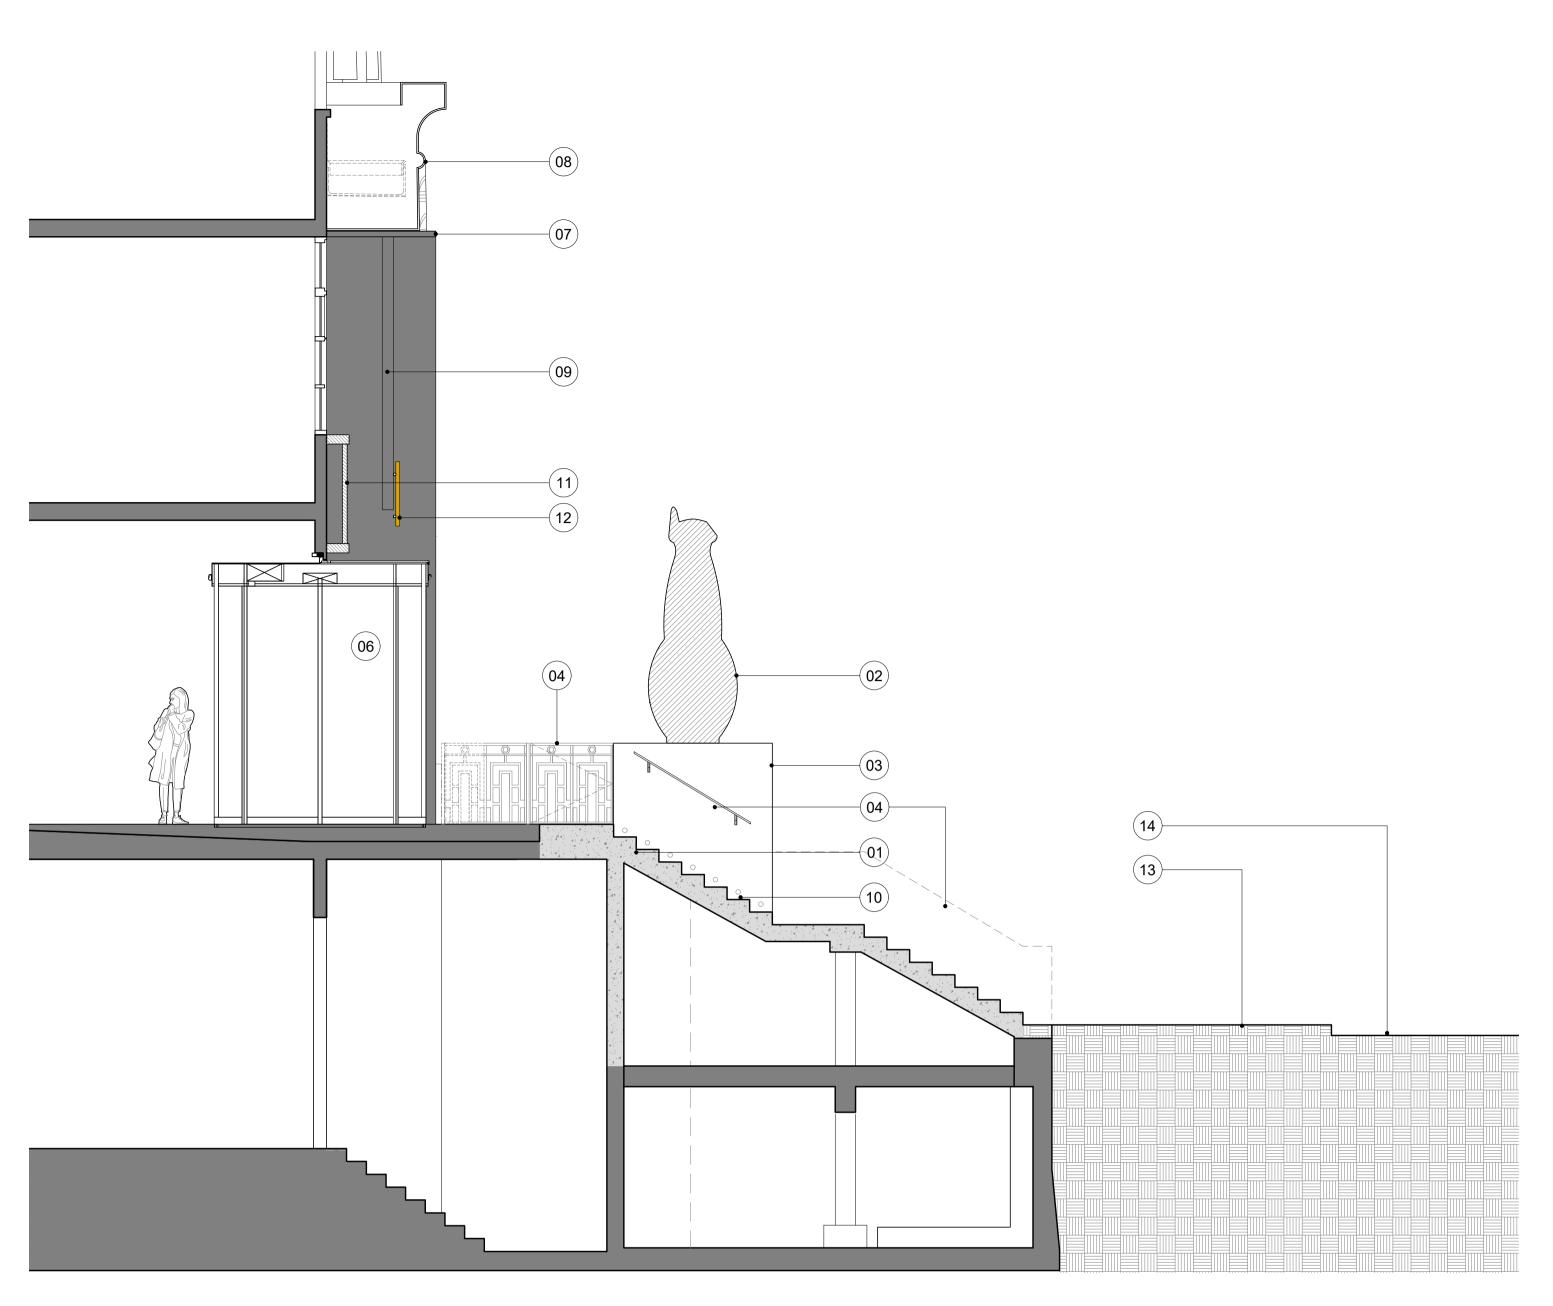

# **ENTRANCE STAIR & PORTAL**

## PROPOSED LEGEND

- 1. New black stone stair.
- 2. 'Black cat' statues repositioned.
- 3. New plinth. Material to match stair.
- 4. New handrail to match existing.
- 5. New platform lift. Lift finish to match stair. Approach pavement to match existing footpath. 6. Existing revolving door.
- 7. New metal portal.
- 8. Existing portal with rope detail.
- 9. New metal fins.
- 10. Feature lighting.
- 11. Feature tiling to spandrel.
- 12. Indicative building signage.
- 13. Existing pedestrian footpath.
- 14. Accessible gate with access control.
- Contrasting nosing. 25mm from edge of step.
  Indicative. Building signage inlaid in floor.