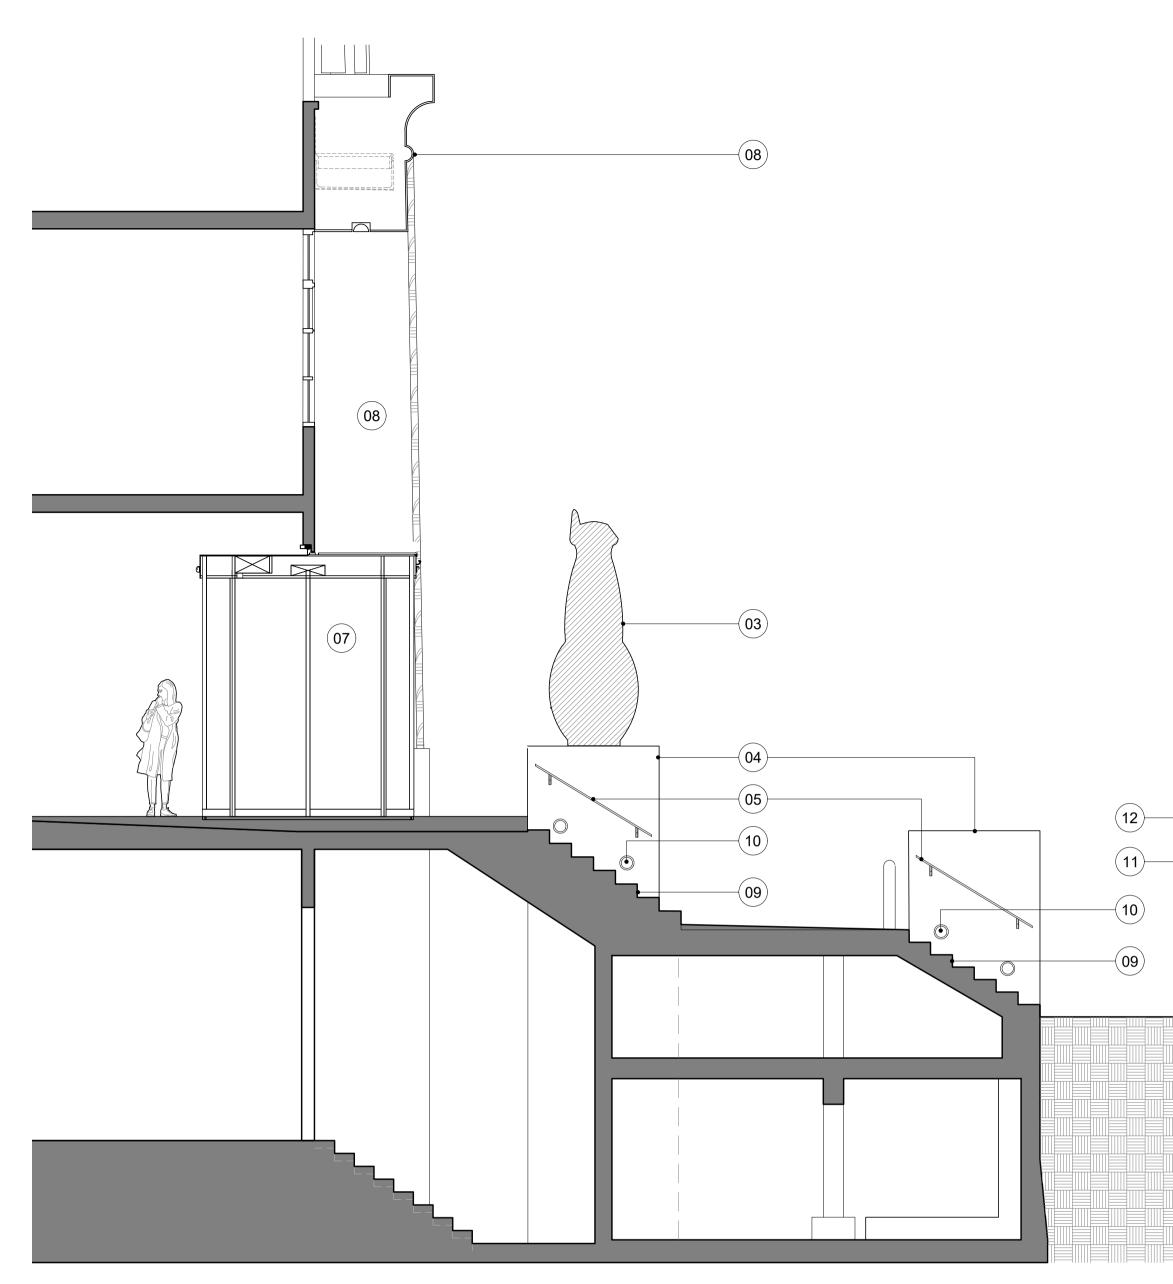

## EXISTING LEGEND

- 1. Existing vehicular ramp.
- 2. Existing pedestrian ramp
- 3. 'Black cat' statues 4. Existing Plinth.
- 5. Handrail.
- 6. Existing revolving door.
- 7. Existing portal with feature accenting
- 8. Existing stone stair
- 9. Existing feature lighting 10. Existing pedestrian footpath

Key Plan

PROPOSED SECTION A-A 02 Scale 1:50 @A1