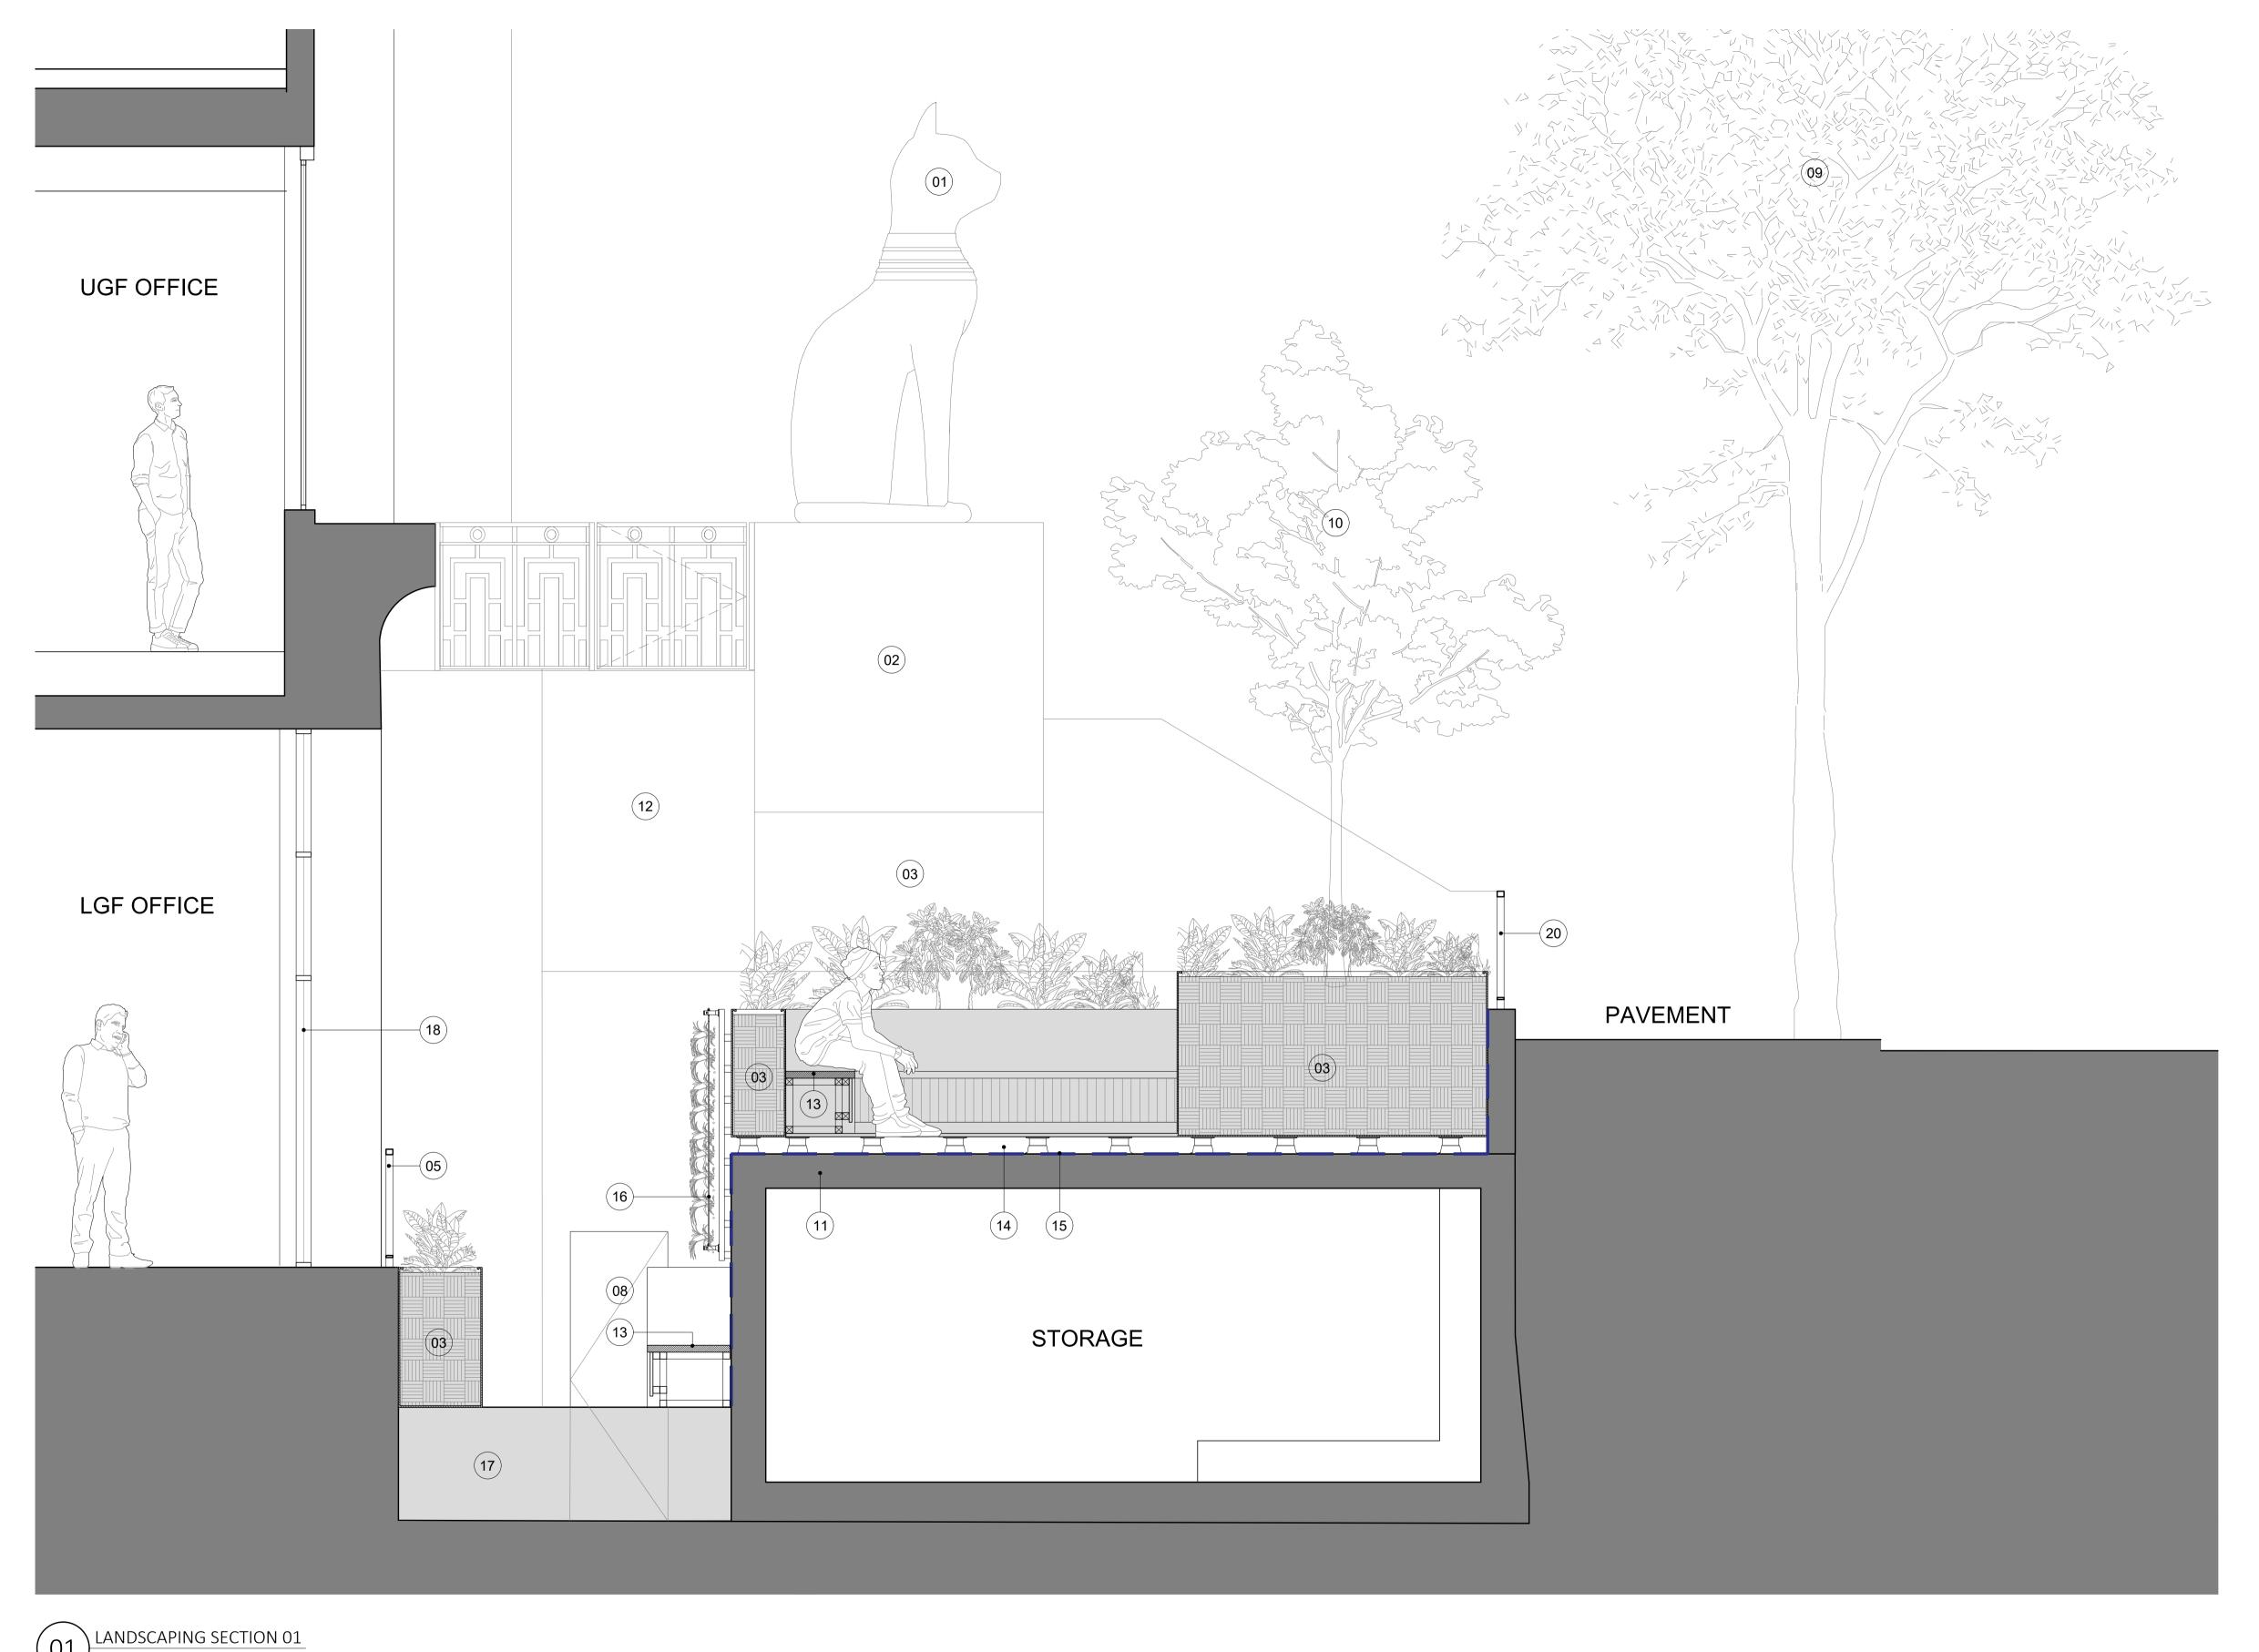

PROPOSED LEGEND

- Existing Cat Statue
   New black stone plinth.
- 3. New black metal planter.
- New stone steps.
   New Railings, made to match
- existing railings. 6. New entrance gate.
- 7. New stone/brick flooring. 8. Fire escape door.

- 9. Existing Tree.
   10. New tree.
   11. Existing concrete structure.
   12. New platform lift. Mechanics
- concealed within plinth.
- 13. New timber seating. 14. New porcelain tile flooring on raised access floor.
- 15. New waterproofing layer.16. New climbing planter system.

- 17. New ramp.
  18. New glazed door to match existing window configuration.
  19. New Black metal railing/balustrade.
  20. Existing Railings

\* Subject to latest survey information

0 0.25 0.50 0.75 1.00 1.25m