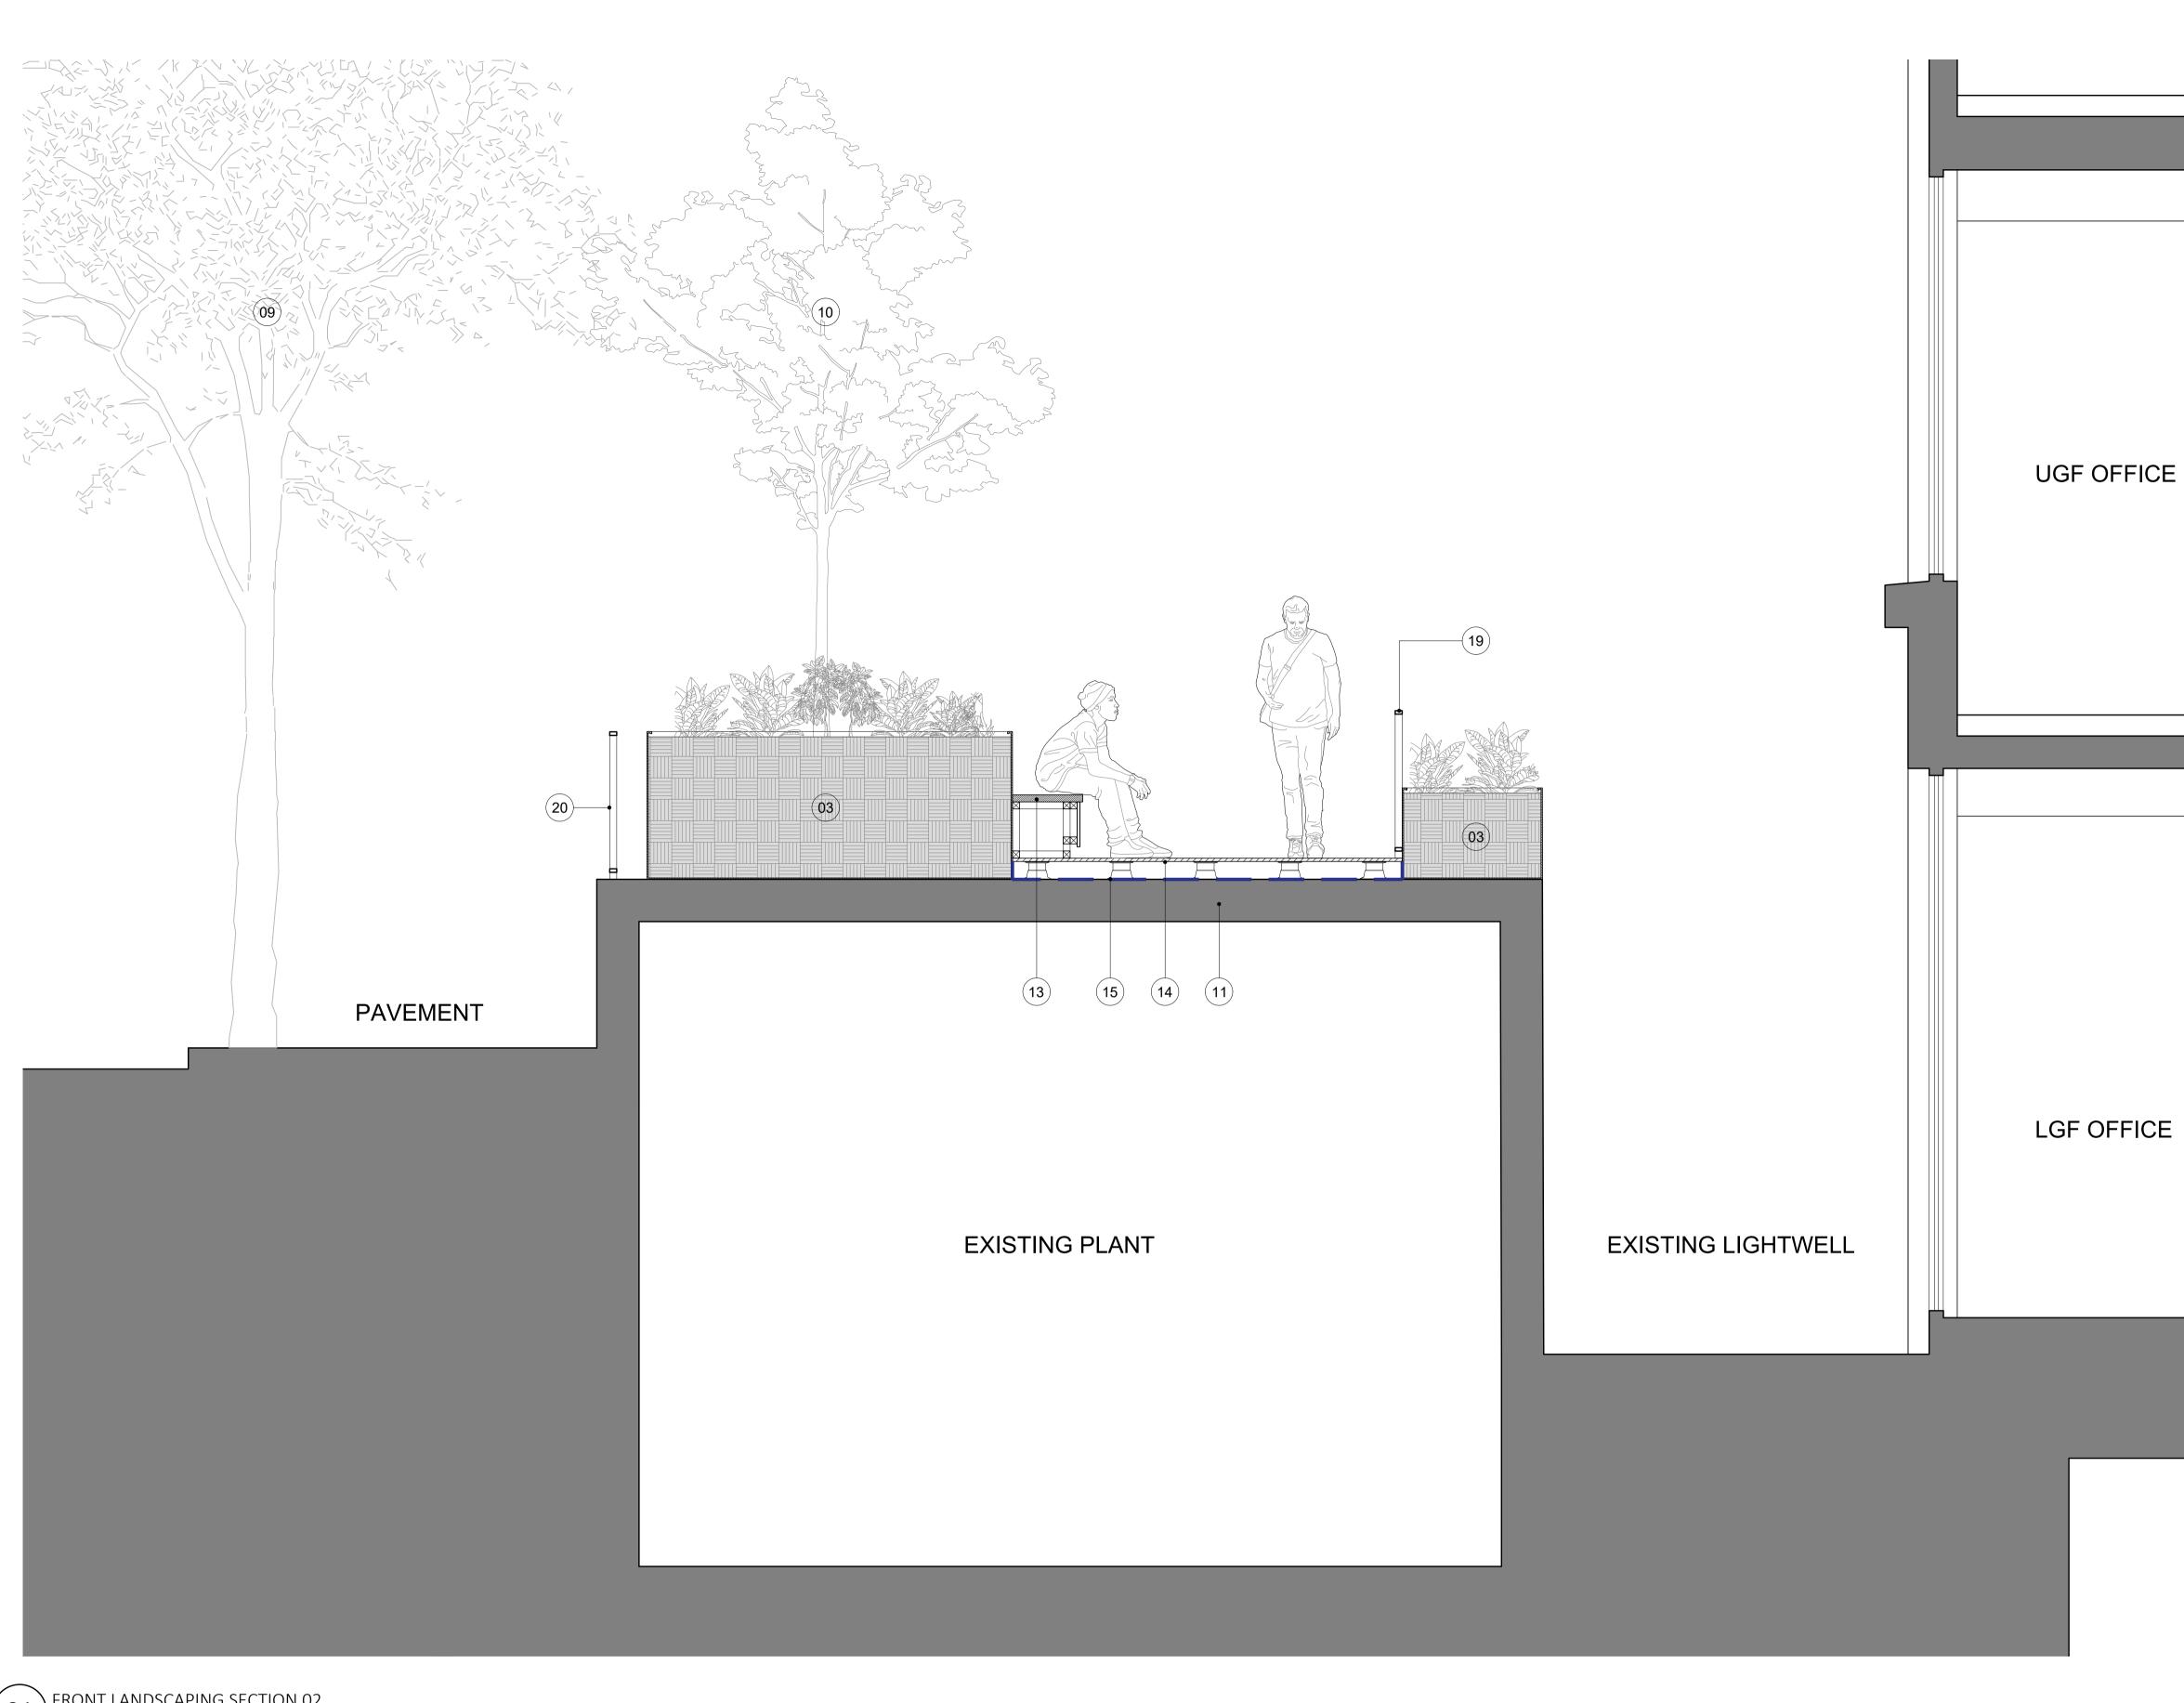

FRONT LANDSCAPING SECTION 02 01 1:25 @ A1

| Date Re       | Rev | Reason for issue    | Key Plan                                                                    |
|---------------|-----|---------------------|-----------------------------------------------------------------------------|
| 31.01.2025 P: | 21  | ISSUED FOR PLANNING | 0 0.25 0.50 0.75 1.00 1.25m<br>- Existing Structure<br>- Proposed Structure |

Project

Client

Copyright: This drawing is the property of dMFK Architects ltd. No disclosure or copy of it may be made without the written permission of dMFK Architects ltd

PROPOSED LEGEND

- Existing Cat Statue
  New black stone plinth.
- New black metal planter.
  New stone steps.
- New stone steps.
  New Railings, made to match existing railings.
  New entrance gate.
- 7. New stone/brick flooring.
- 8. Fire escape door.
- 9. Existing Tree.
- 10. New tree.
  11. Existing concrete structure.
  12. New platform lift. Mechanics

concealed within plinth.

- 13. New timber seating.
- 14. New porcelain tile flooring on raised access floor.
- 15. New waterproofing layer.
- New climbing planter system.
  New ramp.
- New glazed door to match existing window configuration.
  New Black metal railing/balustrade.
- 20. Existing Railings

\* Subject to latest survey information

t: 0207 435 1144 e: info@dmfk.co.uk w: www.dmfk.co.uk