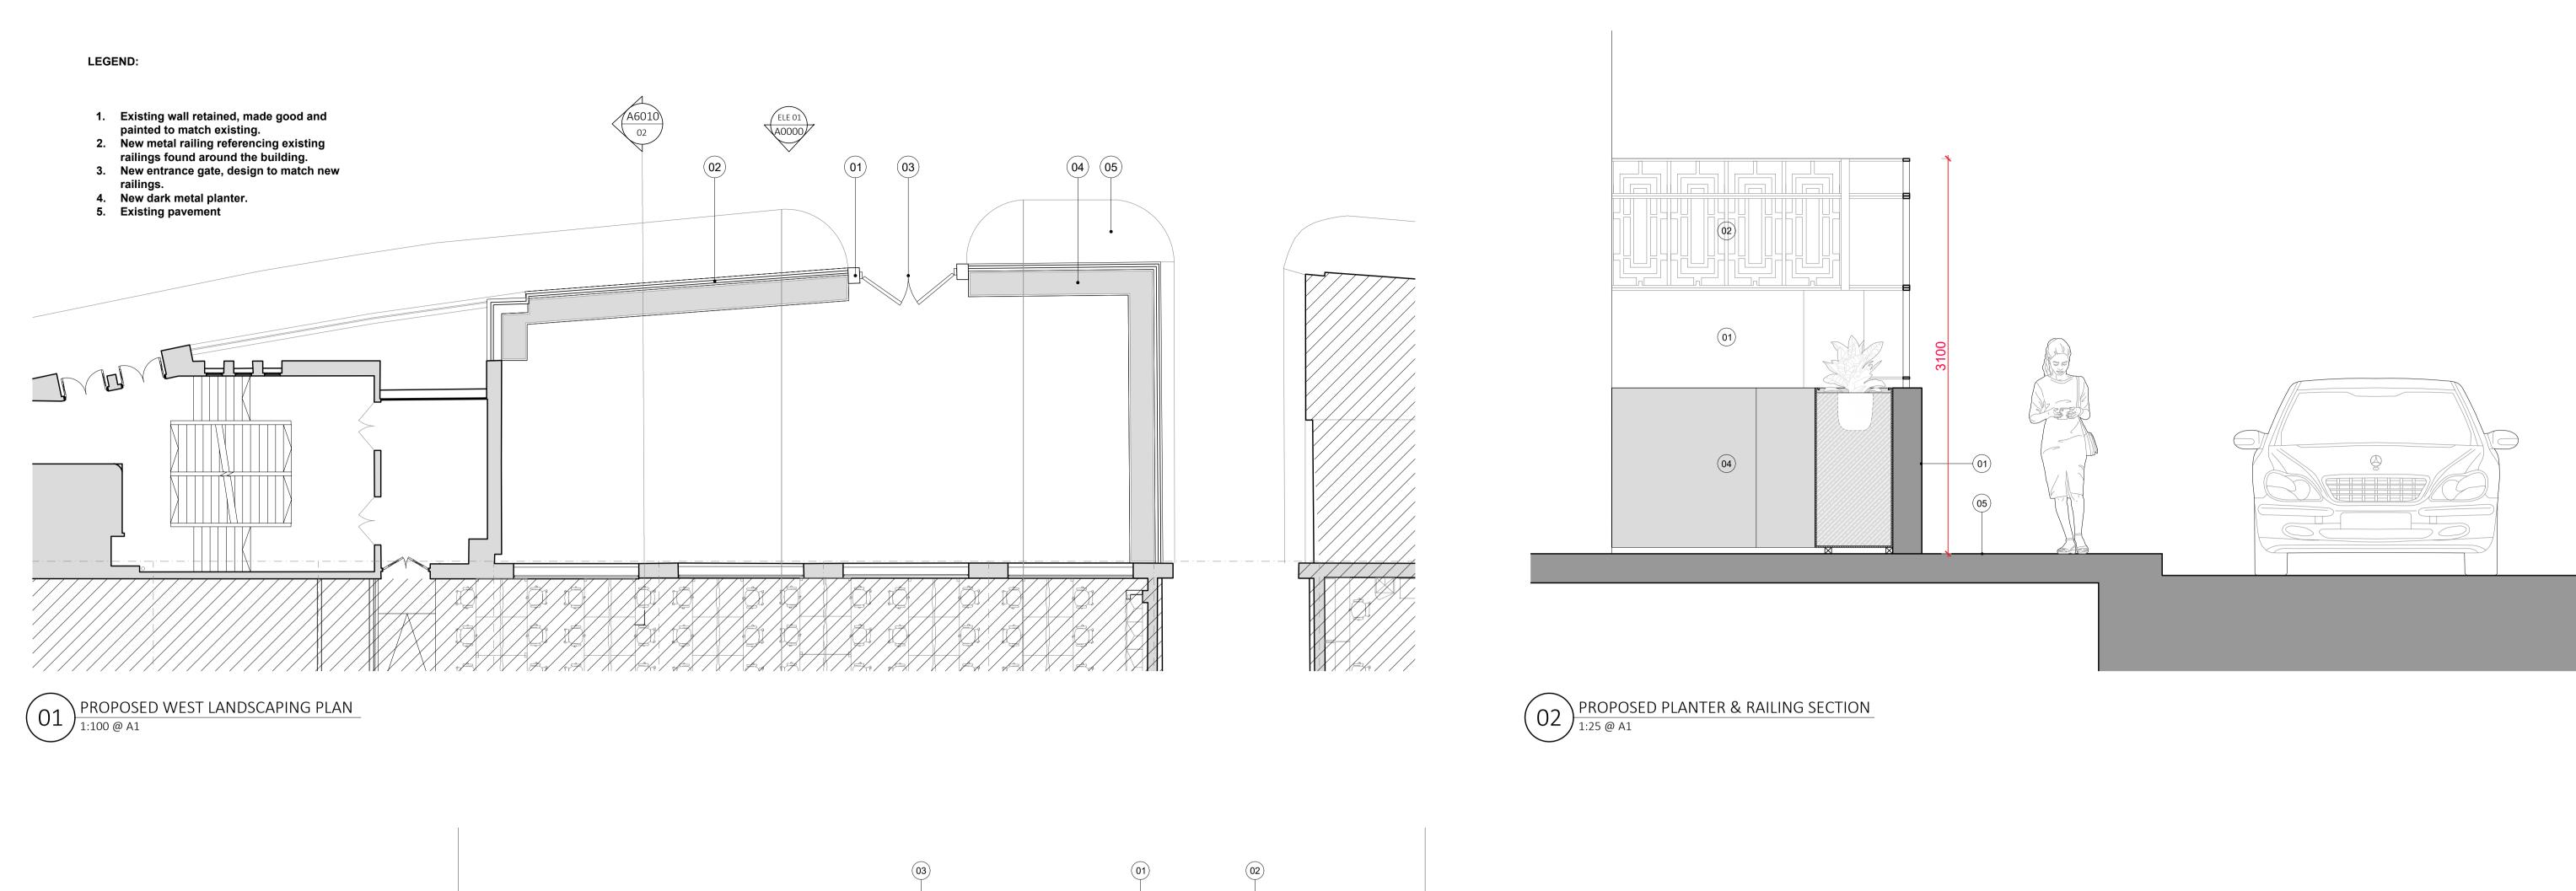

Disclaimer

PROPOSED WEST LANDSCAPING ENTRANCE ELEVATION

1:25 @ A1

\* Subject to latest survey information

Date Rev Reason for issue

31.01.2025 P1 ISSUED FOR PLANNING

- Existing Structure
- Out of Scope

Key Plan

PROPOSED WEST LANDSCAPING

| Project                             |
|-------------------------------------|
| GREATER LONDON HOUSE                |
| 180 HAMPSTEAD ROAD, LONDON, NW1 7FB |
| Drawing Title                       |