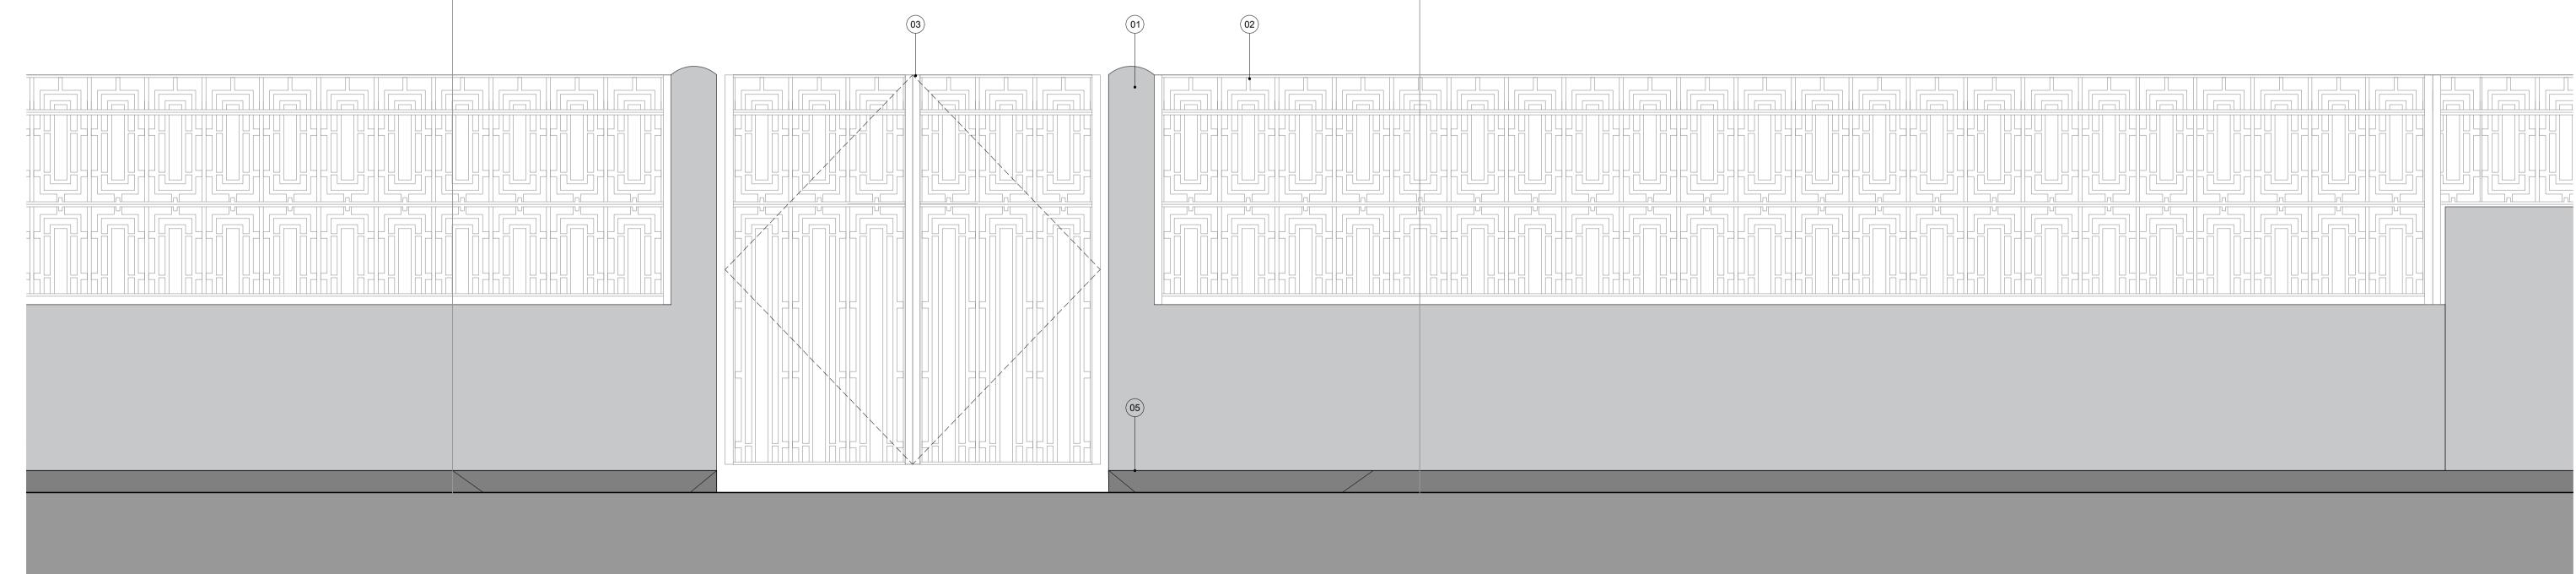

Disclaimer

PROPOSED WEST LANDSCAPING ENTRANCE ELEVATION

1:25 @ A1

\* Subject to latest survey information

Date Rev Reason for issue

31.01.2025 P1 ISSUED FOR PLANNING

- Existing Structure
- Out of Scope

Key Plan

PROPOSED WEST LANDSCAPING

| Project                             |
|-------------------------------------|
| GREATER LONDON HOUSE                |
| 180 HAMPSTEAD ROAD, LONDON, NW1 7FB |
| Drawing Title                       |