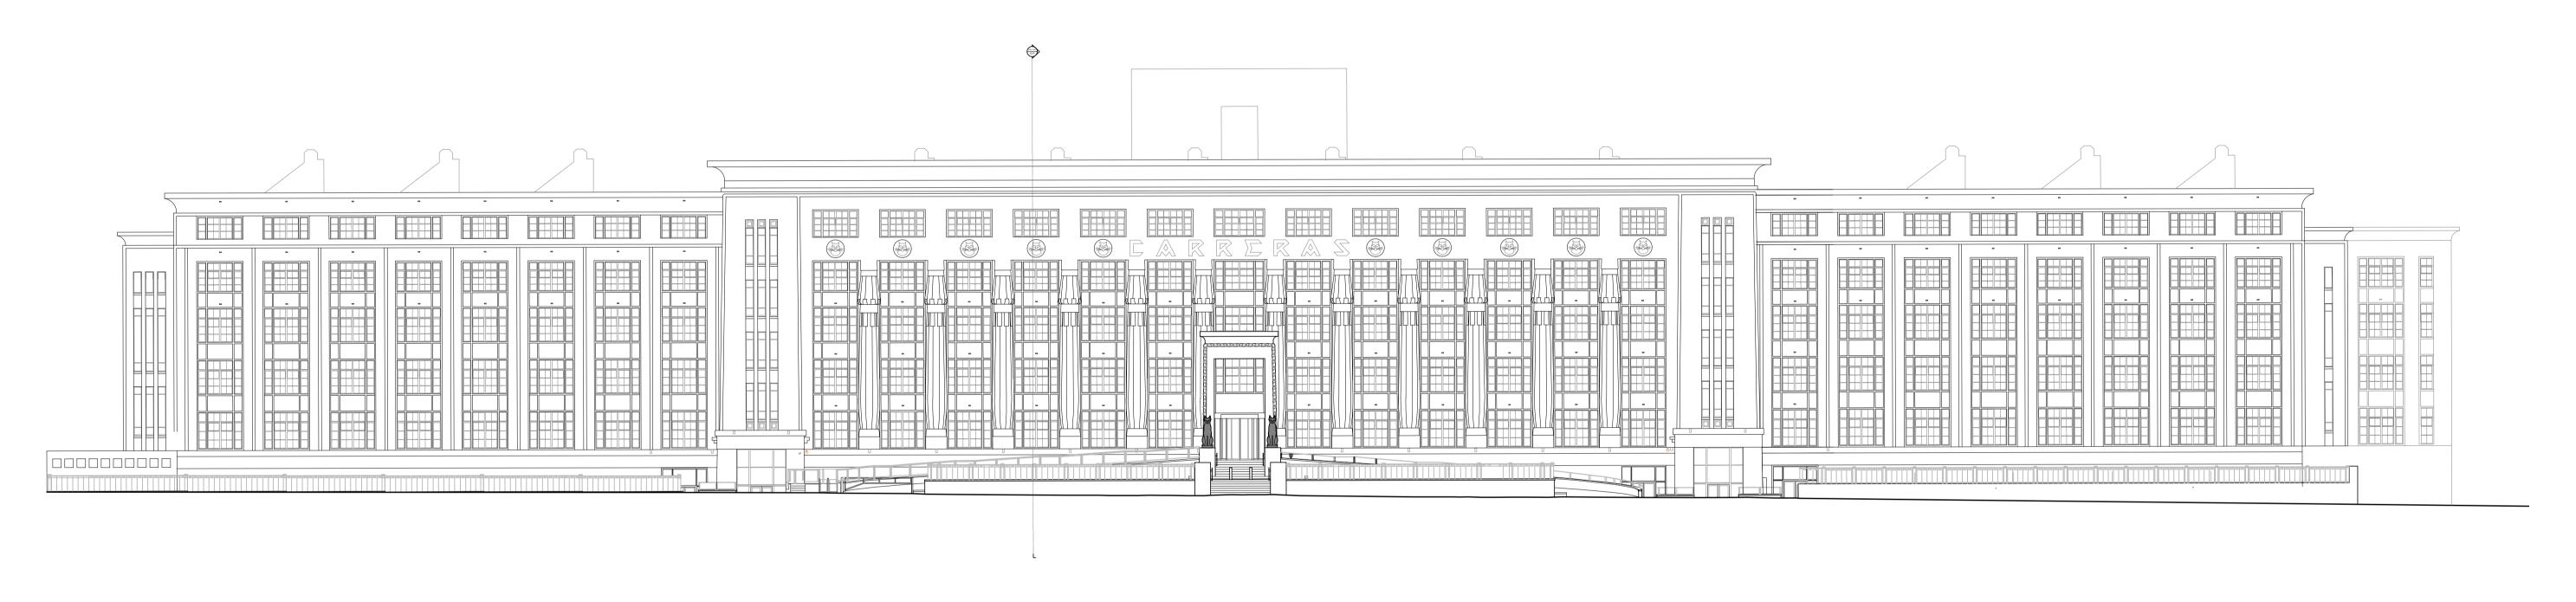

Disclaimer

O1) EXISTING - FRONT (EAST) ELEVATION Scale 1:250 @A1

\* Subject to latest survey information

Date Rev Reason for issue

31.01.2025 P1 ISSUED FOR PLANNING

0 2 4 6 8 10m

Key Plan

dMFK Architects Ltd take no responsibility for dimensions obtained by scaling from this drawing. If no dimension is shown the recipient must ascertain the dimension specifically from the architect or by site measurement and may not rely on the drawing. Supply of the drawing in digital form is solely for convenience and no reliance may be placed on any data in digital form. All data must be checked against hard copy. This drawing is issued for design intent only and should not be used for construction unless stated.

Copyright: This drawing is the property of dMFK Architects ltd. No disclosure or copy of it may be made without the written permission of dMFK Architects ltd

Client

LAZARI INVESTMENTS LTD

Project

GREATER LONDON HOUSE

180 HAMPSTEAD ROAD, LONDON, NW1 7FB

Drawing Title

EXISTING - FRONT (EAST) ELEVATION

76 Charlotte Street, London. W1T 4QS

| 10.0514                       |                 |             | - 4          |
|-------------------------------|-----------------|-------------|--------------|
|                               | Project No.     | Drawing No. | Revision     |
| JD                            | DR              | 1:250       | 1:500        |
| Drawn By                      | Checked By      | Scale @ A1  | Scale @ A3   |
| 76 Charlotte<br>t: 0207 435 1 | .144 e: info@dm | •           | w.dmfk.co.uk |