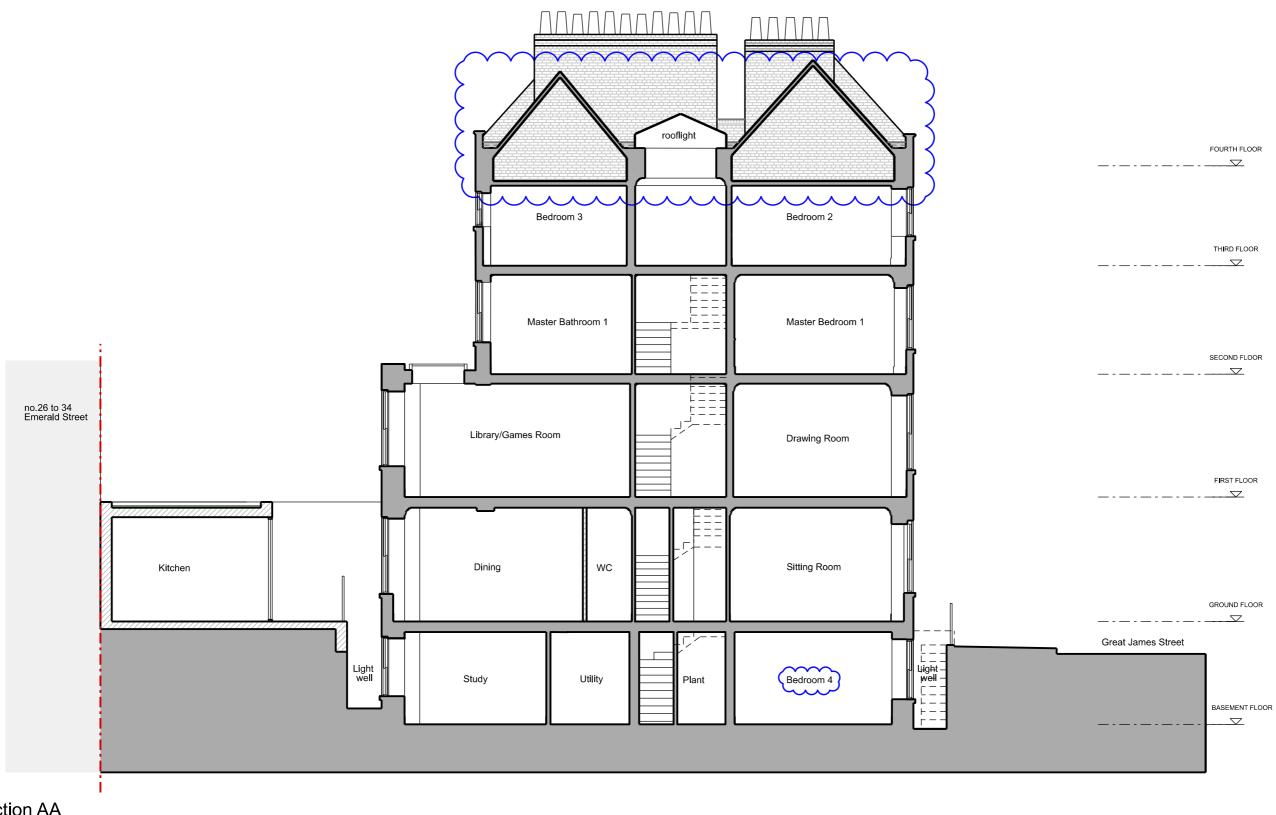

01 Section AA 1:100 @ A3

Do not scale. Use figured dimensions only.

All dimensions to be checked on site.

All drawings to be read in conjunctior with other consultants' information: any discrepancies to be reported before work commences.

|          | Rev          | Date       | Description                       | Drawn | Checked |   |
|----------|--------------|------------|-----------------------------------|-------|---------|---|
| е.       | A            | 28/02/2025 | Planning - existing roof retained | TMA   | HDO     |   |
|          | <del>-</del> | 25/10/2024 | Planning                          | FNI   | HDO     |   |
| ion<br>: |              |            |                                   |       |         |   |
|          |              |            |                                   |       |         |   |
|          |              |            |                                   |       |         | ĺ |
|          |              |            |                                   |       |         |   |
|          |              |            |                                   |       |         |   |
|          |              |            |                                   |       |         |   |
|          |              |            |                                   |       |         |   |

| OWEN          |
|---------------|
| DESIGN STUDIO |

t: +44 (0)7957 364 375 w: owendesignstudio.co.uk e: office@owendesignstudio.co.uk

|            | _                         |
|------------|---------------------------|
| Status     | Project title             |
| Planning   | 22 Great Jar<br>London WC |
| Date       | Drawing title             |
| 10/09/2024 | Proposed Se               |
| Scale      | Drawing No                |

1:100 @ A3

1:50 @ A1

|   | 22 Great<br>London V |
|---|----------------------|
|   | Drawing<br>Proposed  |
| - | Drawina              |

414

| 2 Great James Street<br>ondon WC1N 3ES |
|----------------------------------------|
| rawing title                           |
| roposed Section                        |
| rawing No                              |