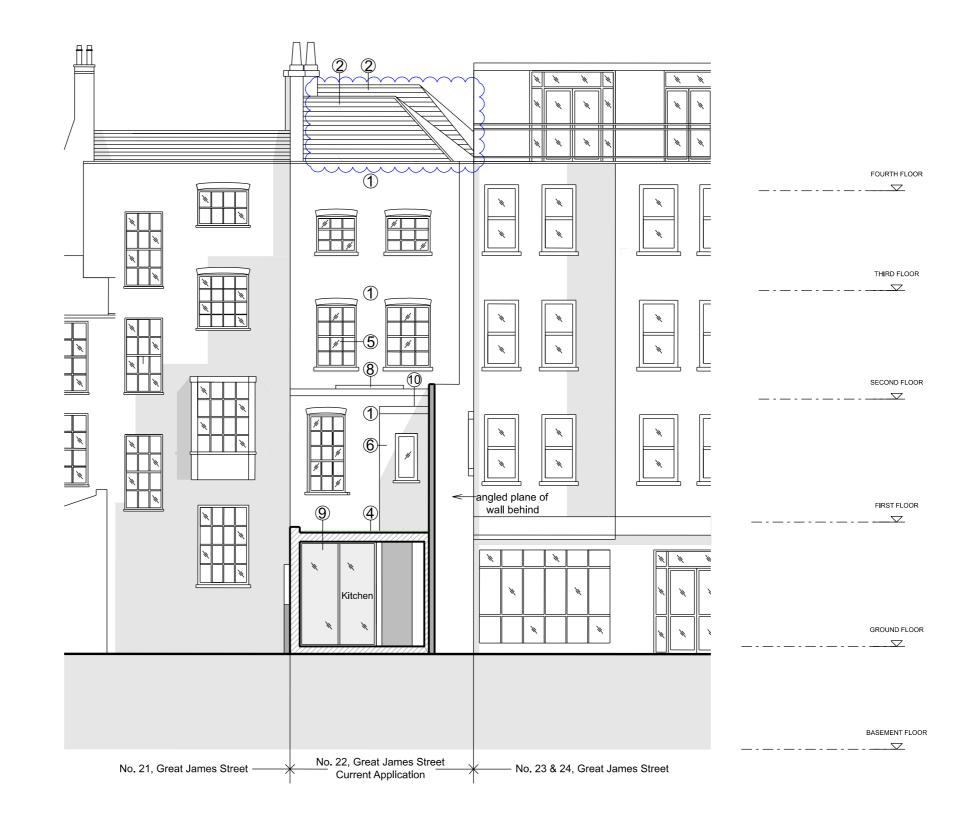

#### Materials Key

- 1 London stock brickwork
- Clay tile roof
- 4 Sedum roof
- (5) Timber painted sash windows
- 6 White render
- Glazed rooflight
- Glazed doors
- (10) Single ply roof membrane

## 01 Proposed Rear West Elevation 1:100 @ A3

Do not scale. Use figured dimensions only.

All dimensions to be checked on site.

All drawings to be read in conjunction with other consultants' information: any discrepancies to be reported before work commences.