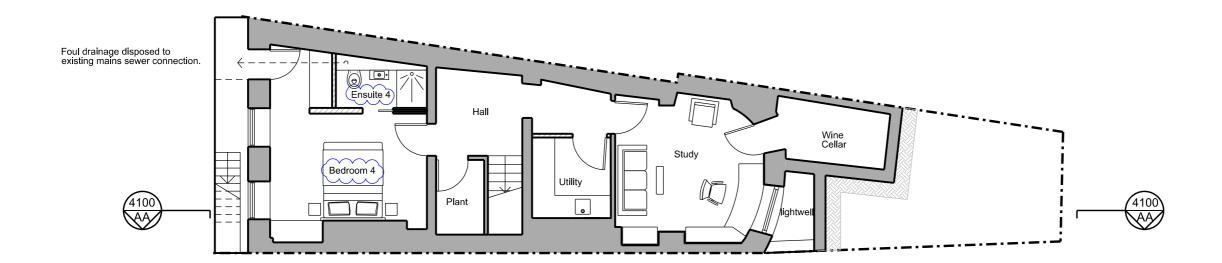

# O1 Proposed Floor Plan - Basement 1:100 @ A3

| Do not scale.                |         |
|------------------------------|---------|
| Use figured dimensions only. |         |
| All dimensions to be checked | on site |

All drawings to be read in conjunctior with other consultants' information: any discrepancies to be reported before work commences.

|     | Rev | Date                     | Description                                                      | Drawn                                   | Checked    |
|-----|-----|--------------------------|------------------------------------------------------------------|-----------------------------------------|------------|
| е.  | A   | 28/02/2025<br>25/10/2024 | Planning-bedroom/ensuite 5 renamed as bedroom/ensuite 4 Planning | TMA<br>FNI                              | HDO<br>HDO |
| ion |     |                          |                                                                  |                                         |            |
| ٠ ا |     |                          |                                                                  |                                         |            |
|     |     |                          |                                                                  |                                         |            |
|     |     | •••••                    |                                                                  |                                         |            |
|     |     |                          |                                                                  | •••••                                   |            |
|     |     | •••••                    |                                                                  | • • • • • • • • • • • • • • • • • • • • |            |
|     |     | •••••                    |                                                                  | • • • • • • • • • • • • • • • • • • • • |            |
| I   |     |                          |                                                                  |                                         | I          |