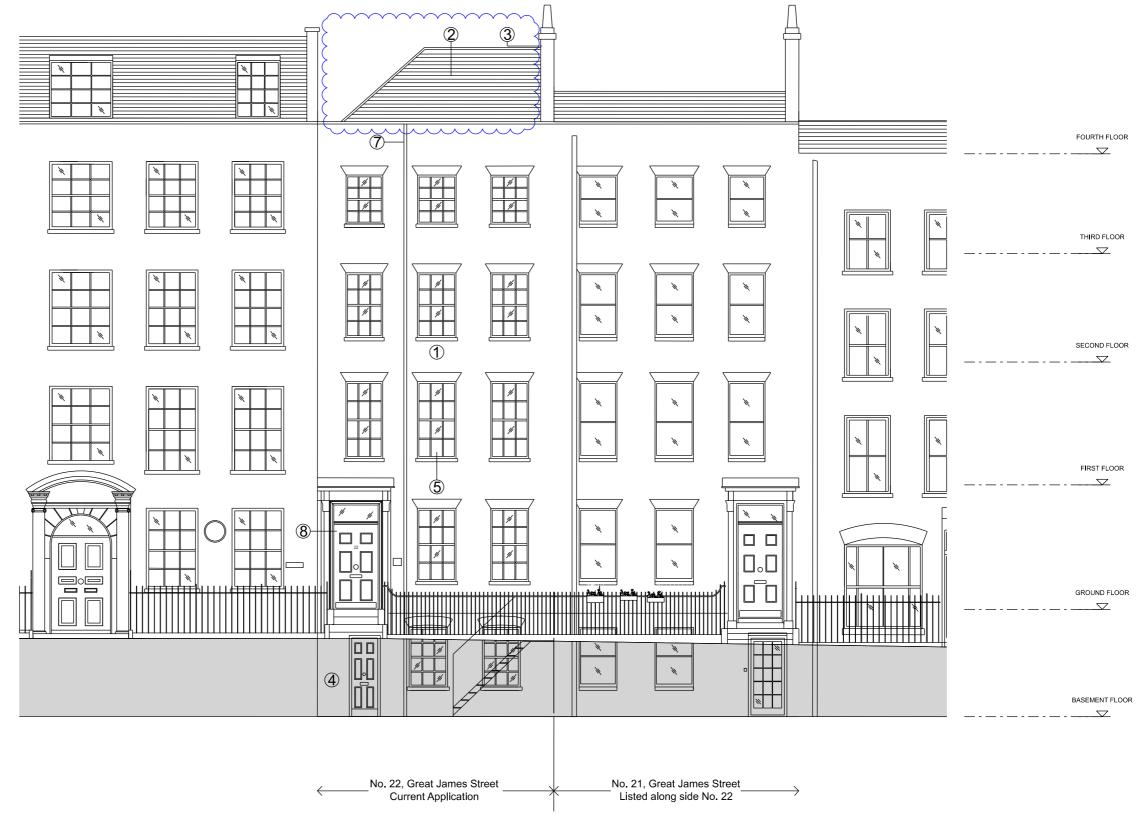

#### Materials Key

- 1 London stock brickwork
- Clay tile roof
- 3 Brick chimney
- 4 Painted render finish
- (5) Timber painted sash windows
- 6 Glazed window
- 7 Cast iron rwp
- 8 Timber door

O1 Proposed Front East Elevation
1:100 @ A3

Do not scale. Use figured dimensions only.

All dimensions to be checked on site.

All drawings to be read in conjunction with other consultants' information: any discrepancies to be reported before work commences.