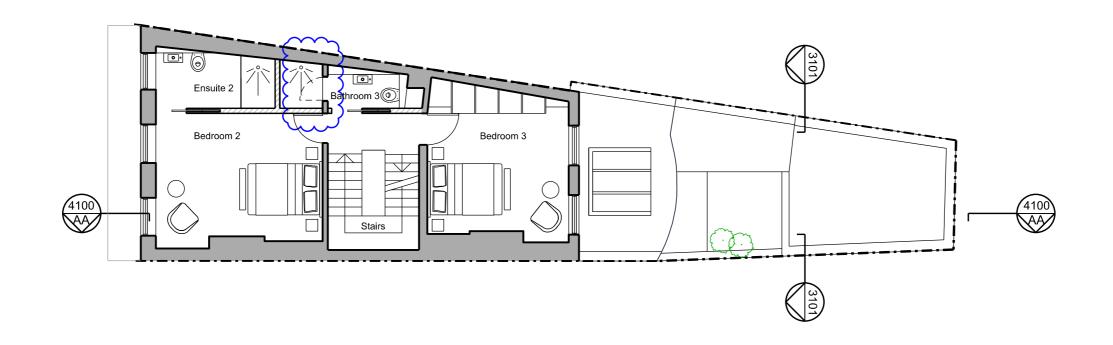

## 01 Proposed Floor Plan - Second 1:100 @ A3

Do not scale. Use figured dimensions only. All dimensions to be checked on site.

All drawings to be read in conjunction with other consultants' information: any discrepancies to be reported before work commences.

| 1 | Rev | Date       | Description | Drawn | Checked                                 |
|---|-----|------------|-------------|-------|-----------------------------------------|
| ١ | -   | 25/10/2024 | Planning    | FNI   | HDO                                     |
| - |     |            |             |       |                                         |
| 1 |     |            |             |       |                                         |
| 1 |     |            |             |       |                                         |
| 1 |     |            |             |       | • • • • • • • • • • • • • • • • • • • • |
| 1 |     |            |             |       | • • • • • • • • • • • • • • • • • • • • |
| 1 |     |            |             |       | • • • • • • • • • • • • • • • • • • • • |
| 1 |     |            |             |       | • • • • • • • • • • • • • • • • • • • • |
| 1 |     |            |             |       | • • • • • • • • • • • • • • • • • • • • |
| ı |     |            |             |       |                                         |