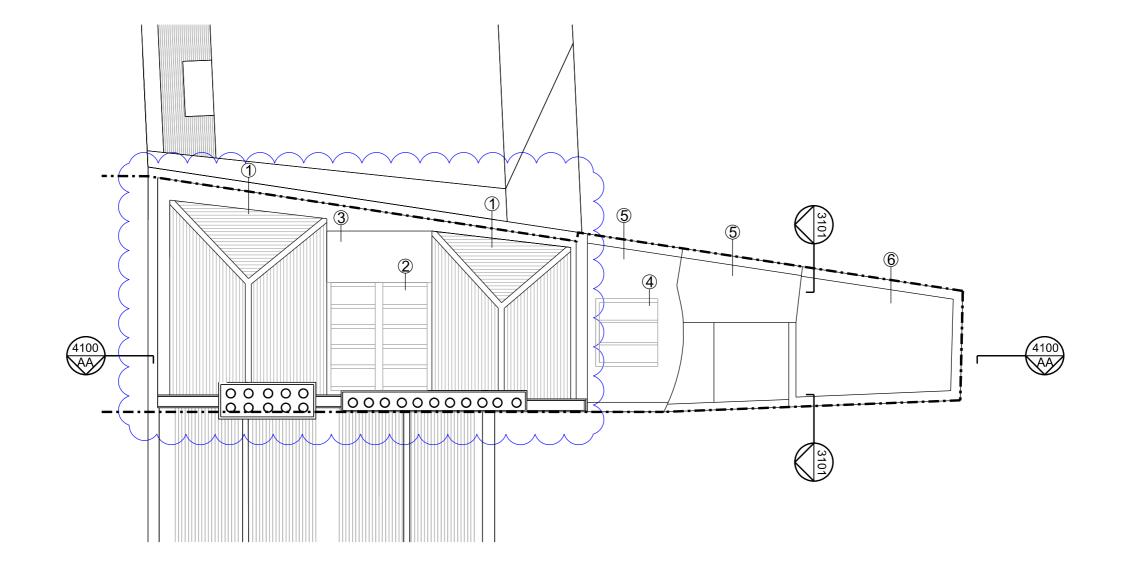

#### Materials Key

- 1 Existing clay tile roof
- ② Existing glazed roof lantern
- 3 Existing lead finish
- 4 New glazed rooflight
- ⑤ Single ply membrane
- 6 Sedum roof

#### O1 Proposed Floor Plan - Roof 1:100 @ A3

| Do not scale.               |        |       |
|-----------------------------|--------|-------|
| Use figured dimensions only |        |       |
| All dimensions to be checke | d on : | site. |

All drawings to be read in conjunctior with other consultants' information: any discrepancies to be reported before work commences.

|    | Rev | Date                                    | Description                       | Drawn                                   | Checked |
|----|-----|-----------------------------------------|-----------------------------------|-----------------------------------------|---------|
|    | A   | 28/02/2025                              | Planning - existing roof retained | TMA                                     | HDO     |
| ۶. | -   | 25/10/2024                              | Planning                          | FNI                                     | HDO     |
| on |     |                                         |                                   |                                         |         |
|    |     |                                         |                                   |                                         |         |
|    |     |                                         |                                   |                                         |         |
|    |     | • • • • • • • • • • • • • • • • • • • • |                                   | • • • • • • • • • • • • • • • • • • • • |         |
|    |     |                                         |                                   |                                         |         |
|    |     |                                         |                                   |                                         |         |
|    |     |                                         |                                   |                                         |         |
|    |     |                                         |                                   |                                         |         |