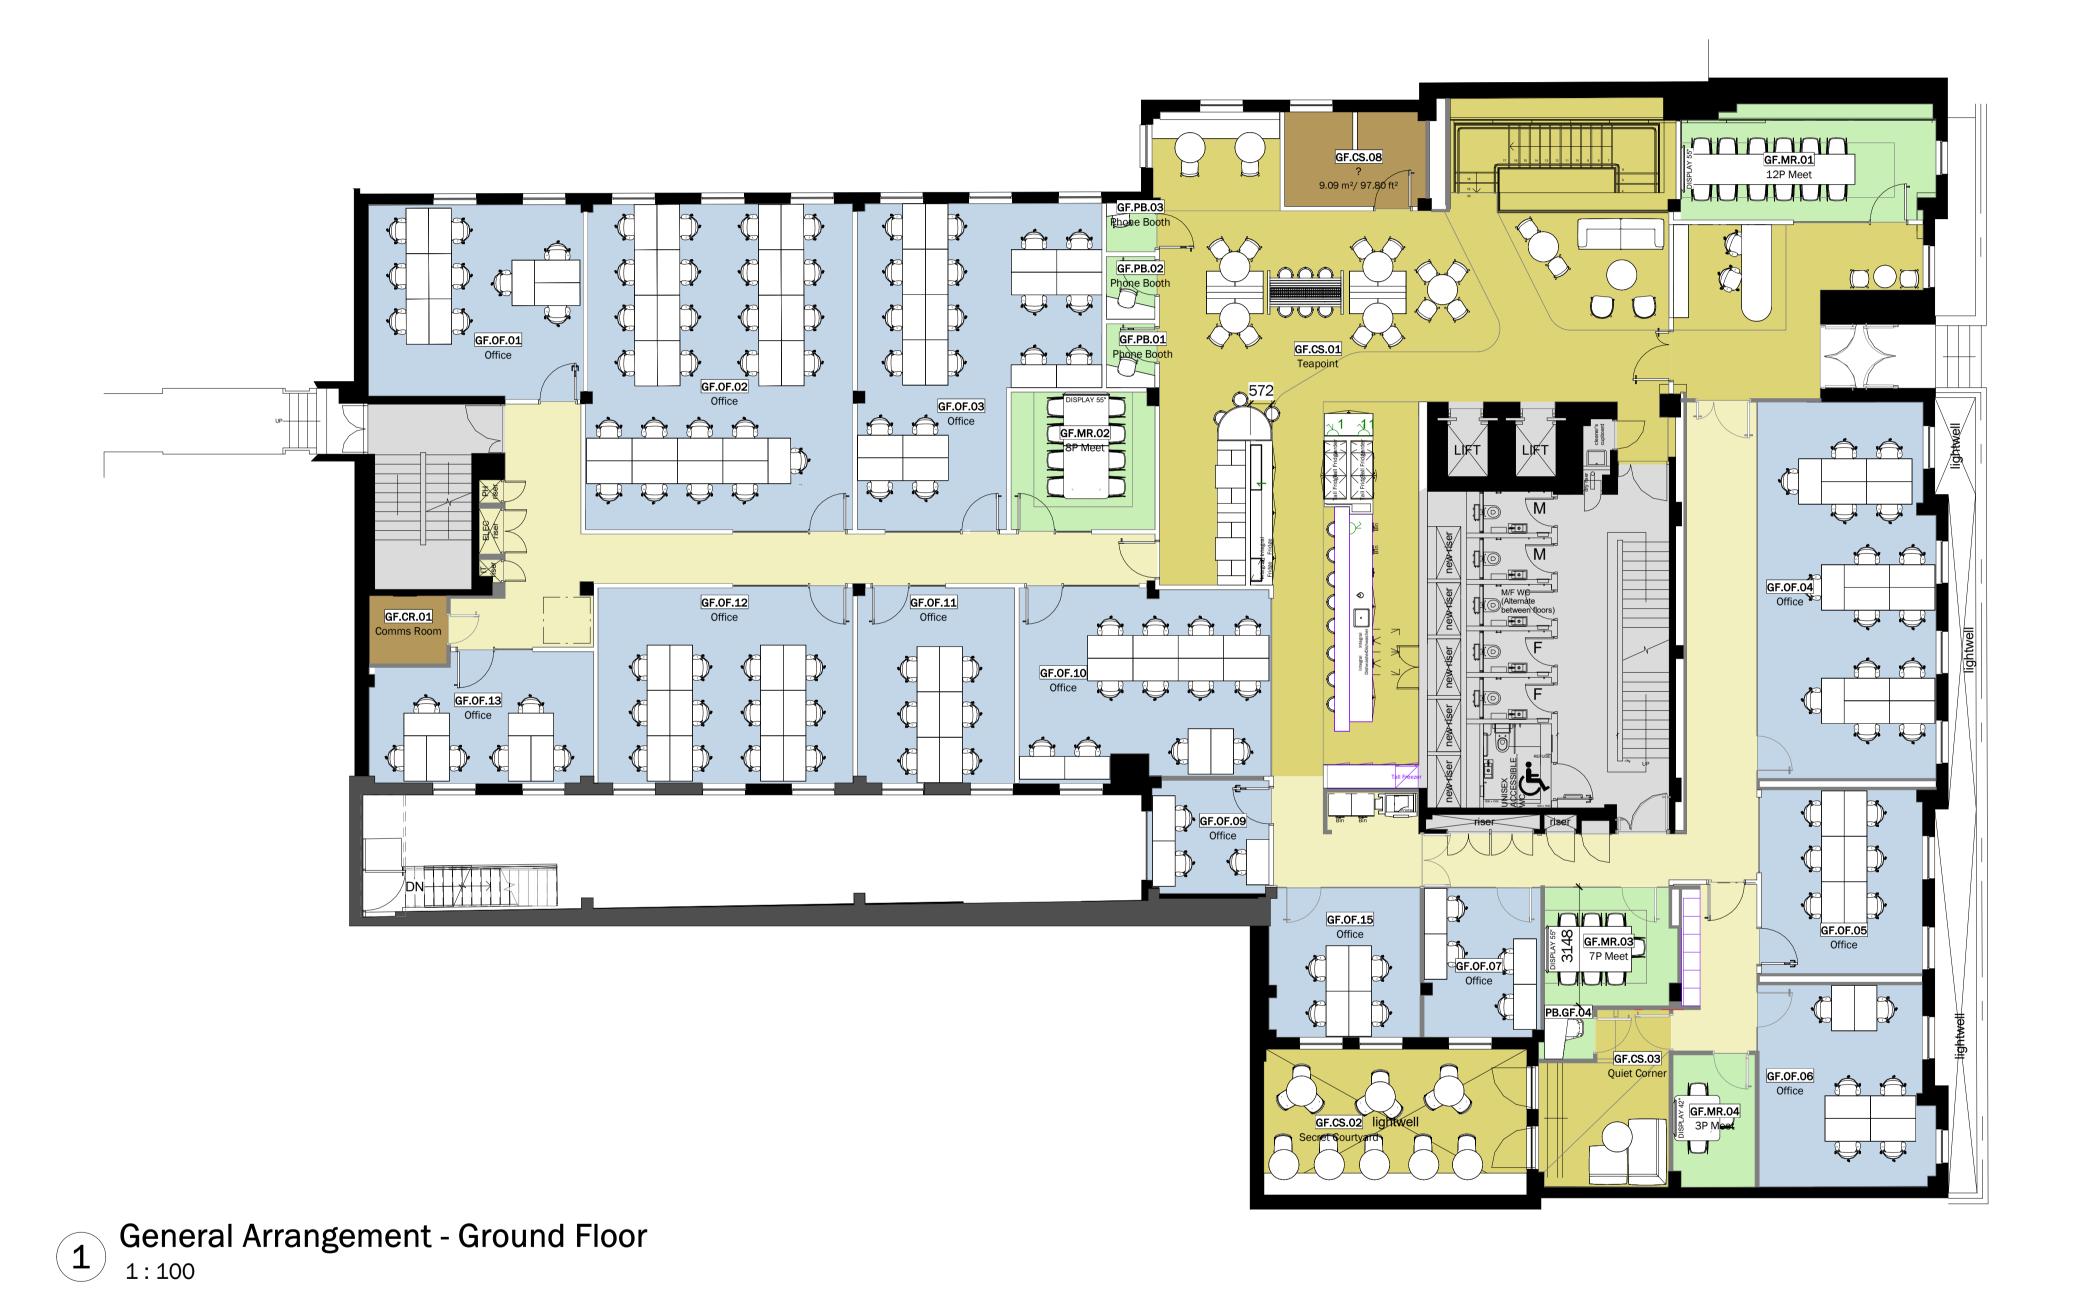

## Metres

Please Note:

Any items highlighted in Purple are existing Joinery pieces or Teapoints that are to be retained.