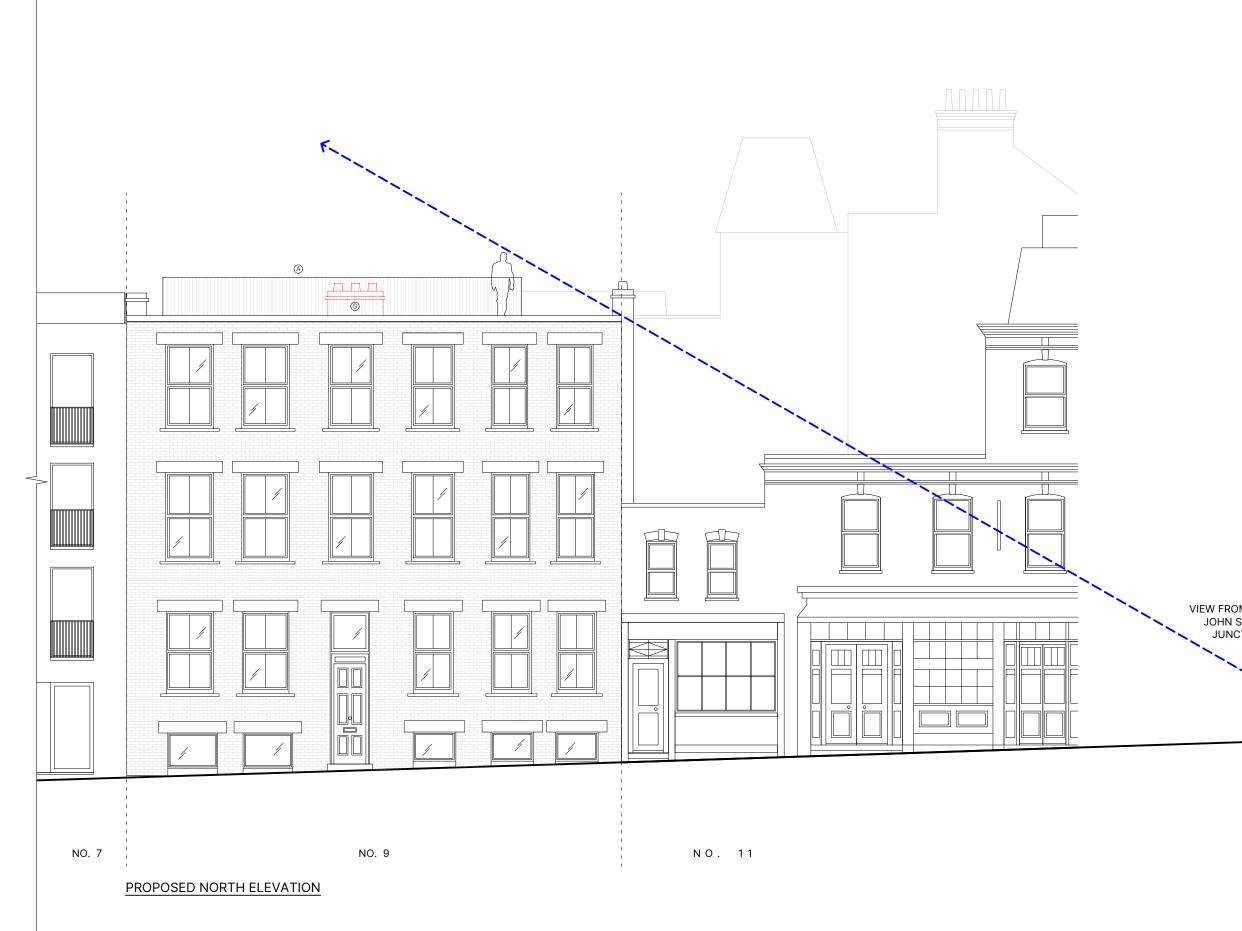

|  | NOTES GTASOU ASSOCIATES 2025                                                                                                                                                                                                                                                                                                                                                                                                                                                                                                                                                                                                                                                                                                                                                                                                                                                                                                                                                                                                                                                                          |  |  |  |  |                        |                             |
|--|-------------------------------------------------------------------------------------------------------------------------------------------------------------------------------------------------------------------------------------------------------------------------------------------------------------------------------------------------------------------------------------------------------------------------------------------------------------------------------------------------------------------------------------------------------------------------------------------------------------------------------------------------------------------------------------------------------------------------------------------------------------------------------------------------------------------------------------------------------------------------------------------------------------------------------------------------------------------------------------------------------------------------------------------------------------------------------------------------------|--|--|--|--|------------------------|-----------------------------|
|  | ALL INDICATED DIMENSIONS ARE INDICATIVE AND MUST BE<br>CHECKED AND VERIFIED ON SITE BY THE MAIN CONTRACTOR<br>BEFORE COMMENCEMENT OF ANY FABRICATION DRAWINGS<br>OR WORK ON SITE.                                                                                                                                                                                                                                                                                                                                                                                                                                                                                                                                                                                                                                                                                                                                                                                                                                                                                                                     |  |  |  |  |                        |                             |
|  | THIS DRAWING IS TO BE READ IN CONJUNCTION WITH ALL<br>RELATED ARCHITECTURAL DRAWINGS, REPORTS AND OTHER<br>RELEVANT INFORMATION.                                                                                                                                                                                                                                                                                                                                                                                                                                                                                                                                                                                                                                                                                                                                                                                                                                                                                                                                                                      |  |  |  |  |                        |                             |
|  | KEY                                                                                                                                                                                                                                                                                                                                                                                                                                                                                                                                                                                                                                                                                                                                                                                                                                                                                                                                                                                                                                                                                                   |  |  |  |  |                        |                             |
|  | A PROPOSED METAL SLATTED RAILINGS, POWDER COAT<br>FINISH, RAL 9005 (BLACK)                                                                                                                                                                                                                                                                                                                                                                                                                                                                                                                                                                                                                                                                                                                                                                                                                                                                                                                                                                                                                            |  |  |  |  |                        |                             |
|  | B WESTERN RED CEDAR HORIZONTAL TIMBER BATTEN<br>FENCE.                                                                                                                                                                                                                                                                                                                                                                                                                                                                                                                                                                                                                                                                                                                                                                                                                                                                                                                                                                                                                                                |  |  |  |  |                        |                             |
|  | C ACOUSTIC AIR SOURCE HEAT PUMP ENCLOSURE.;<br>FINISHED IN GRAPHITE GREY.                                                                                                                                                                                                                                                                                                                                                                                                                                                                                                                                                                                                                                                                                                                                                                                                                                                                                                                                                                                                                             |  |  |  |  |                        |                             |
|  | <ul> <li>D RETRACTABLE GLAZED ROOF LANTERN WITH WHITE<br/>RENDERED UPSTANDS TO MATCH WHITE PAINTED<br/>LINTELS OVER EXISTING WINDOWS WITH GRAPHITE<br/>GREY METAL COPING; NEW PRIVATE ACCESS STAIR<br/>FROM THIRD FLOOR.</li> <li>E PEDESTRIAN SIGHT LINE FROM NORTHINGTON STREET<br/>DEMONSTRATING THE PROPOSED ROOF TERRACE IS<br/>UNSEEN AT STREET LEVEL.</li> <li>F NON-COMBUSTIBLE DECKING/TILES ON PEDESTAL<br/>FLOORING SYSTEM.</li> </ul>                                                                                                                                                                                                                                                                                                                                                                                                                                                                                                                                                                                                                                                     |  |  |  |  |                        |                             |
|  |                                                                                                                                                                                                                                                                                                                                                                                                                                                                                                                                                                                                                                                                                                                                                                                                                                                                                                                                                                                                                                                                                                       |  |  |  |  |                        | G EXISTING CHIMNEY REMOVED. |
|  |                                                                                                                                                                                                                                                                                                                                                                                                                                                                                                                                                                                                                                                                                                                                                                                                                                                                                                                                                                                                                                                                                                       |  |  |  |  | TOP OF<br>TREET<br>TON | REV DATE DESCRIPTION        |
|  | I         I         I         I         I         I         I         I         I         I         I         I         I         I         I         I         I         I         I         I         I         I         I         I         I         I         I         I         I         I         I         I         I         I         I         I         I         I         I         I         I         I         I         I         I         I         I         I         I         I         I         I         I         I         I         I         I         I         I         I         I         I         I         I         I         I         I         I         I         I         I         I         I         I         I         I         I         I         I         I         I         I         I         I         I         I         I         I         I         I         I         I         I         I         I         I         I         I         I         I         I         I         I         I         I         I         I |  |  |  |  |                        |                             |
|  | PROJECT NO<br>9 Northington Street, 1896<br>London,<br>WC1N 2JF                                                                                                                                                                                                                                                                                                                                                                                                                                                                                                                                                                                                                                                                                                                                                                                                                                                                                                                                                                                                                                       |  |  |  |  |                        |                             |
|  | Proposed PP.200<br>North (Front) Elevation                                                                                                                                                                                                                                                                                                                                                                                                                                                                                                                                                                                                                                                                                                                                                                                                                                                                                                                                                                                                                                                            |  |  |  |  |                        |                             |
|  | stage rev<br>PLANNING A                                                                                                                                                                                                                                                                                                                                                                                                                                                                                                                                                                                                                                                                                                                                                                                                                                                                                                                                                                                                                                                                               |  |  |  |  |                        |                             |
|  | DATE JAN 2025<br>SCALE / PAPER SIZE 1:100 / A3                                                                                                                                                                                                                                                                                                                                                                                                                                                                                                                                                                                                                                                                                                                                                                                                                                                                                                                                                                                                                                                        |  |  |  |  |                        |                             |
|  | TASOU ASSOCIATES<br>4 AMWELL STREET<br>LONDON EC1R 1UQ<br>020 7713 7070<br>TASOU.CO.UK                                                                                                                                                                                                                                                                                                                                                                                                                                                                                                                                                                                                                                                                                                                                                                                                                                                                                                                                                                                                                |  |  |  |  |                        |                             |

ALL INDICATED DIMENSIONS ARE INDICATIVE AND MUST BE CHECKED AND VERIFIED ON SITE BY THE MAIN CONTRACTOR BEFORE COMMENCEMENT OF ANY FABRICATION DRAWINGS OR WORK ON SITE.

THIS DRAWING IS TO BE READ IN CONJUNCTION WITH ALL RELATED ARCHITECTURAL DRAWINGS, REPORTS AND OTHER RELEVANT INFORMATION.

KEY

- A PROPOSED METAL SLATTED RAILINGS, POWDER COAT FINISH, RAL 9005 (BLACK)
- **B** WESTERN RED CEDAR HORIZONTAL TIMBER BATTEN FENCE.
- C ACOUSTIC AIR SOURCE HEAT PUMP ENCLOSURE.; FINISHED IN GRAPHITE GREY.
- D RETRACTABLE GLAZED ROOF LANTERN WITH WHITE RENDERED UPSTANDS TO MATCH WHITE PAINTED LINTELS OVER EXISTING WINDOWS WITH GRAPHITE GREY METAL COPING; NEW PRIVATE ACCESS STAIR FROM THIRD FLOOR.
- E PEDESTRIAN SIGHT LINE FROM NORTHINGTON STREET DEMONSTRATING THE PROPOSED ROOF TERRACE IS UNSEEN AT STREET LEVEL.
- F NON-COMBUSTIBLE DECKING/TILES ON PEDESTAL FLOORING SYSTEM.
- G EXISTING CHIMNEY REMOVED.