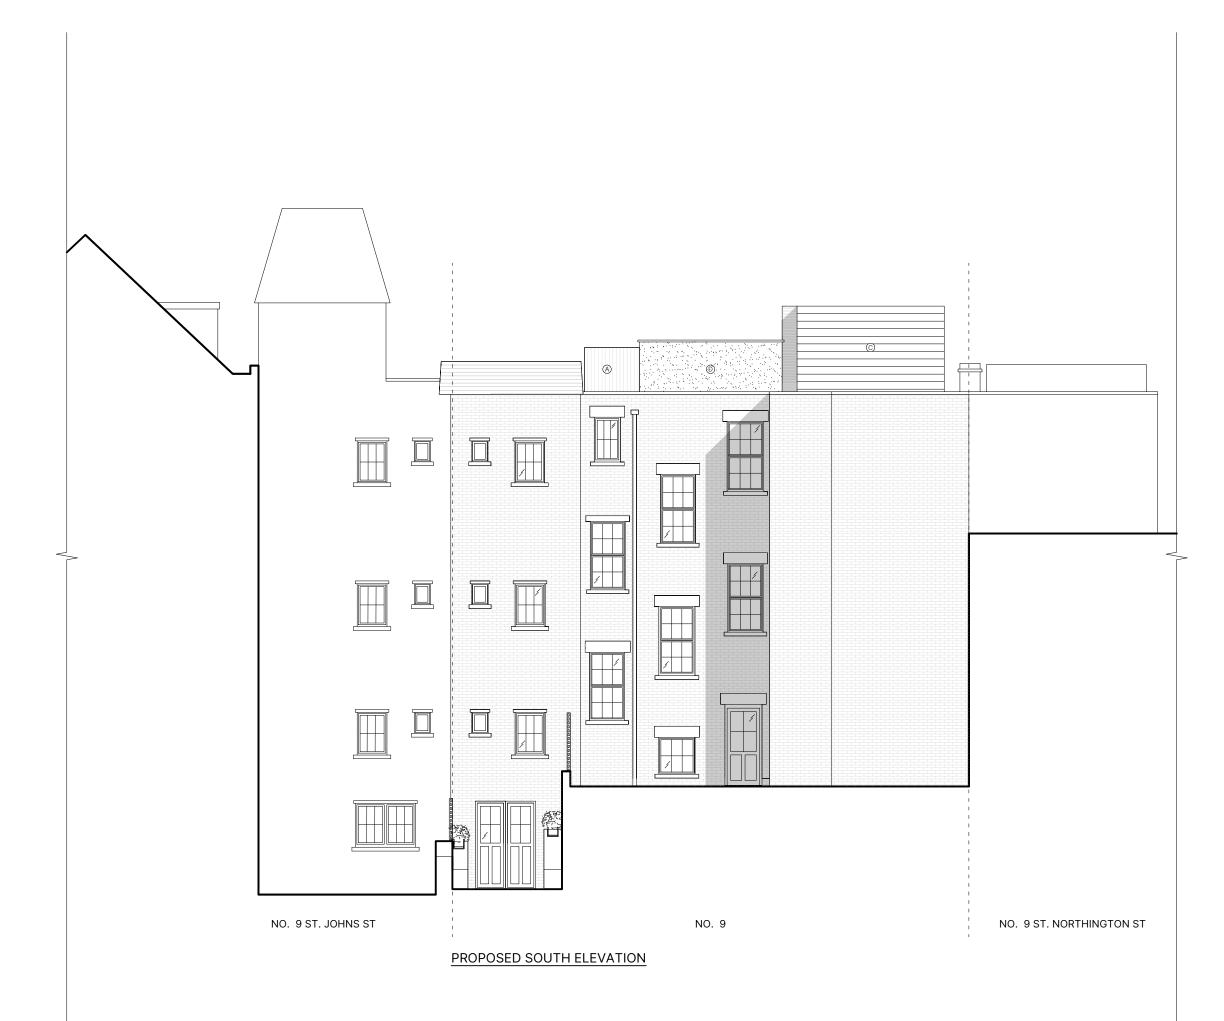

| REV                                                     | DATE                                                          | D    | ESCRIPTION | 1    |                             |  |  |
|---------------------------------------------------------|---------------------------------------------------------------|------|------------|------|-----------------------------|--|--|
| 0                                                       | <b>I</b><br>1                                                 | 2    | 3          |      | 6M                          |  |  |
| Loi                                                     |                                                               | -    | on Stre    | eet, | NO<br>1896                  |  |  |
| Drawing NO<br>Proposed PP.201<br>South (Rear) Elevation |                                                               |      |            |      |                             |  |  |
| stag<br>PL                                              | e<br>ANNII                                                    | NG   |            |      | rev<br>A                    |  |  |
| DATE<br>SCAL                                            | E / PAPER                                                     | SIZE |            |      | DECEMBER 2024<br>1:100 / A3 |  |  |
| 4 AM<br>LONE<br>020 7                                   | OU ASSOCI.<br>WELL STRI<br>DON EC1R 1<br>713 7070<br>DU.CO.UK | EET  |            | 1    | ΓΑ                          |  |  |