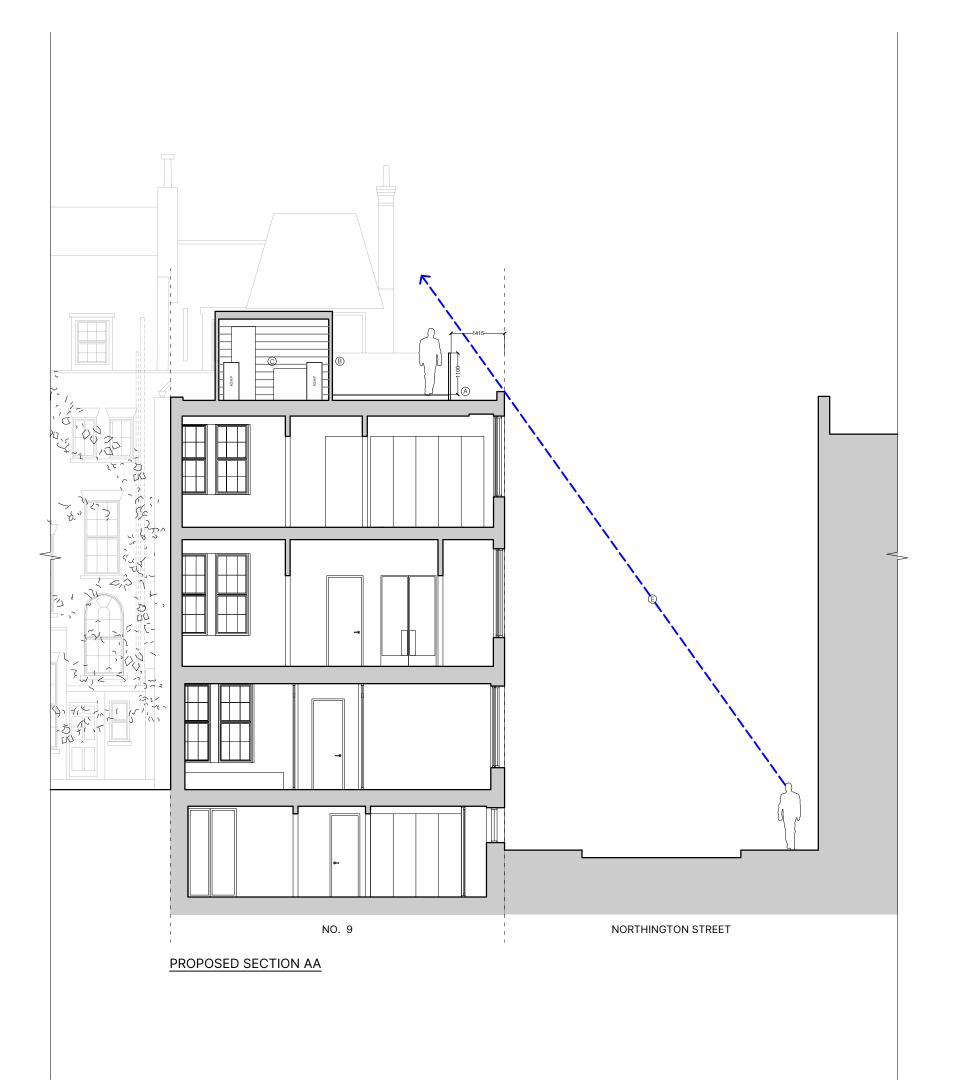

KEY

- A PROPOSED METAL SLATTED RAILINGS, POWDER COAT FINISH, RAL 9005 (BLACK)
- **B** WESTERN RED CEDAR HORIZONTAL TIMBER BATTEN FENCE.
- C ACOUSTIC AIR SOURCE HEAT PUMP ENCLOSURE.; FINISHED IN GRAPHITE GREY.
- D RETRACTABLE GLAZED ROOF LANTERN WITH WHITE RENDERED UPSTANDS TO MATCH WHITE PAINTED LINTELS OVER EXISTING WINDOWS WITH GRAPHITE GREY METAL COPING; NEW PRIVATE ACCESS STAIR FROM THIRD FLOOR.
- E PEDESTRIAN SIGHT LINE FROM NORTHINGTON STREET DEMONSTRATING THE PROPOSED ROOF TERRACE IS UNSEEN AT STREET LEVEL.
- F NON-COMBUSTIBLE DECKING/TILES ON PEDESTAL FLOORING SYSTEM.
- G EXISTING CHIMNEY REMOVED.