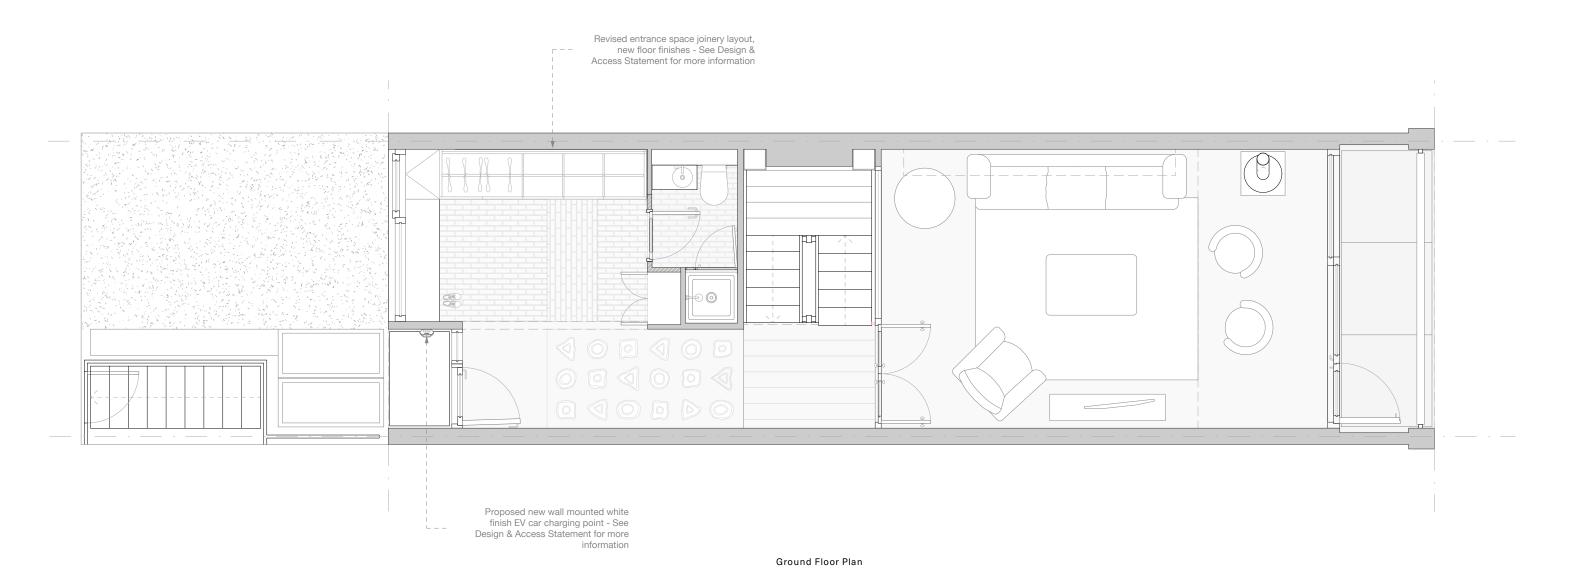

Contractor to check all dimensions on site, report any discrepancies immediately and prior to commencement of setting

or any out execution of relevant works.

Do not scale from drawings.

As Proposed 1:50

Well St Studio

Architecture & Design

238b, Well St London E9 6QT

+44 (0)208 432 9521 contact@wellststudio.co.uk wellststudio.co.uk

| Project       | 84 South Hill Park - NW3 2SN    |
|---------------|---------------------------------|
| Drawing Title | Ground Floor Plan _ As Proposed |
| Drawing No.   | 23_SHPII_A_P_20.03              |

| Drawn by | RG        |
|----------|-----------|
| Date     | 16.06.23  |
| Scale    | 1:50 @ A3 |

This drawing has been produced for Z Moore for architectural services alone and is not intended for use by any other person or for any other purpose.