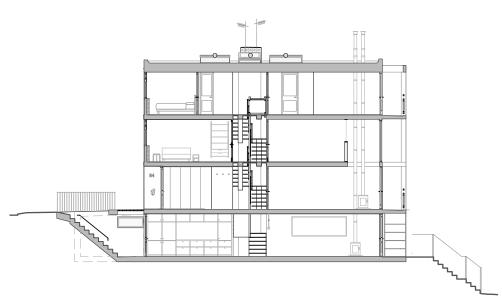

| Orientation & Scale |
|---------------------|
| North               |
| 0 .5 m 1 m 2 m 3 m  |

| Project       | 84 South Hill Park - NW3 2SN |
|---------------|------------------------------|
| Drawing Title | Section _ As Proposed        |
| Drawing No.   | 23_SHPII_A_S_20.09           |

Orientation & Scale

Project 84 South Hill Park - NW3 2SN

Drawing Title Section \_ As Proposed

Drawing No. 23\_SHPII\_A\_E\_20.12

Drawn by RG

Date 16.06.23

Scale 1:50 @ A1