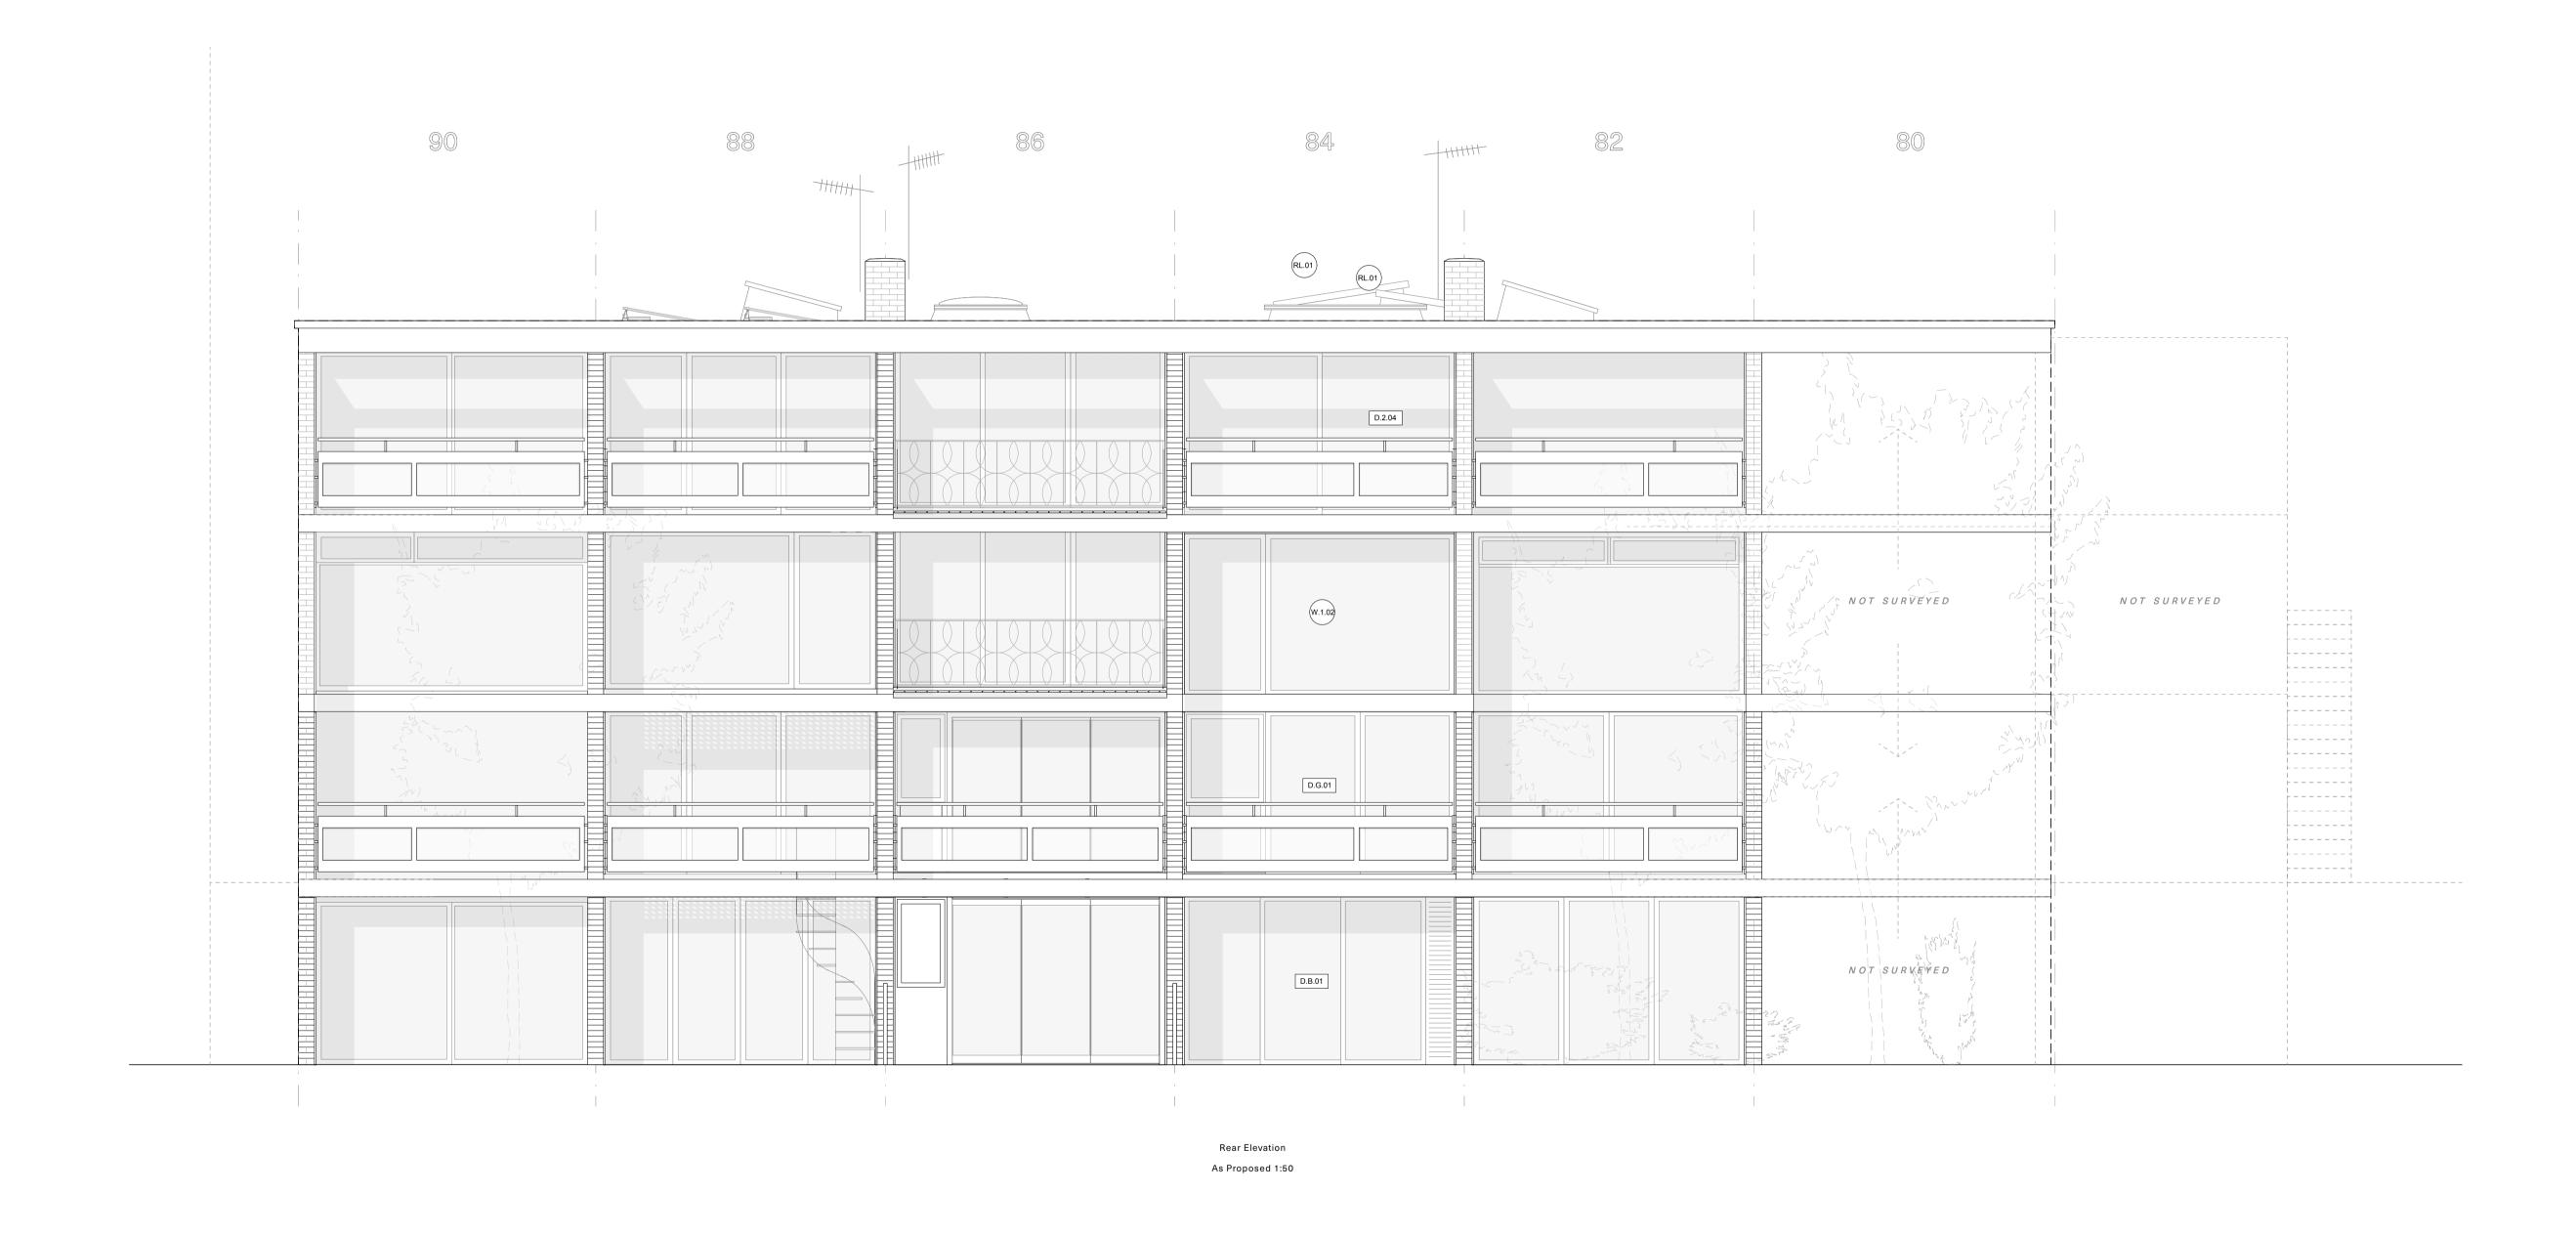

or any out execution of relevant works.

Do not scale from drawings.

Rear Elevation

As Proposed 1:100

Well St Studio

Architecture & Design

238b, Well St London E9 6QT

+44 (0)208 432 9521 contact@wellststudio.co.uk wellststudio.co.uk Revision History Rev Date Description Orientation & Scale

North

5.5m 1 m 2 m 3 m 1:100

| Project       | 84 South Hill Park - NW3 2SN |
|---------------|------------------------------|
| Drawing Title | Rear Elevation _ As Proposed |
| Drawing No.   | 23_SHPII_A_E_20.08           |

Orientation & Scale

Project 84 South Hill Park - NW3 2SN

Drawing Title Rear Elevation \_ As Proposed

Drawing No. 23\_SHPII\_A\_E\_20.11

Drawn by RG

Date 16.06.23

Scale 1:50 @ A1

This drawing has been produced for Z Moore for architectural services alone and is not intended for use by any other