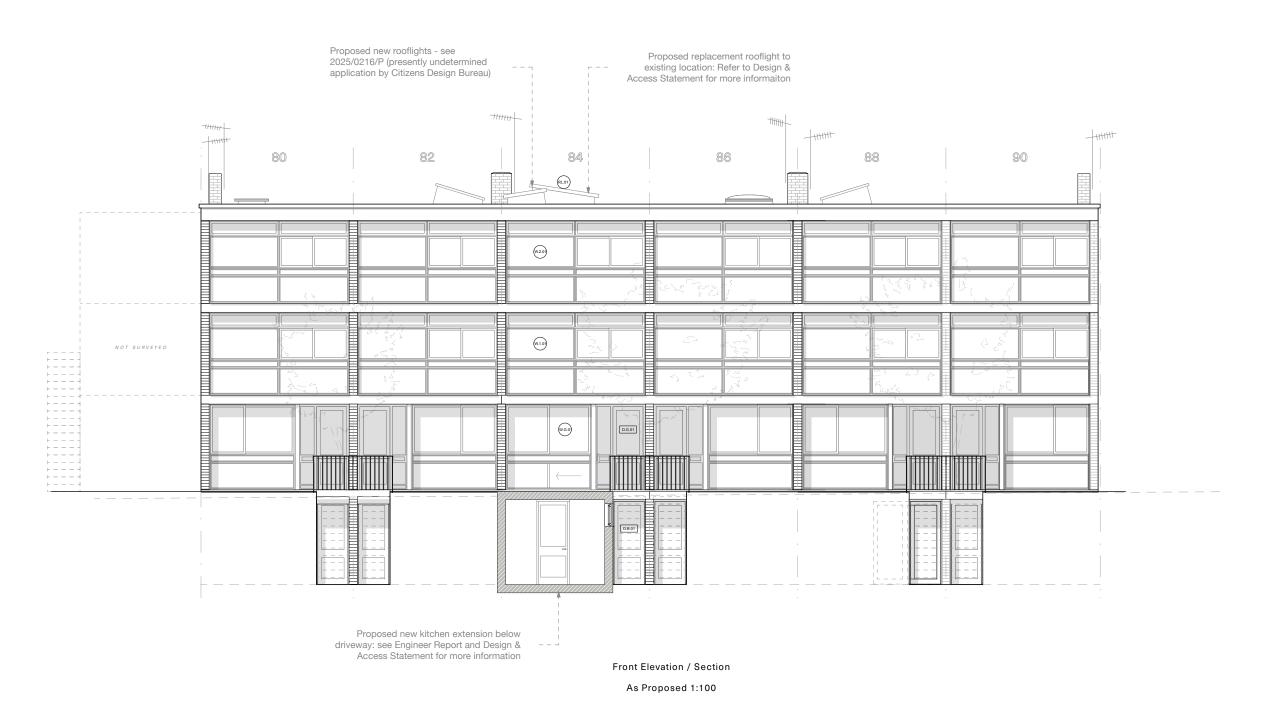

238b, Well St London E9 6QT

+44 (0)208 432 9521 contact@wellststudio.co.uk wellststudio.co.uk

Revision History Rev Date Description

Orientation & Scale 0 0.5m 1m 1.5m

84 South Hill Park - NW3 2SN Drawing Title Front Elevation \_ As Proposed

Drawing No.

23\_SHPII\_A\_E\_20.10

Drawn by RG 16.06.23 1:50 @ A1 Scale

TREETMINART INTORMATION

This drawing has been produced for Z Moore for architectural services alone and is not intended for use by any other