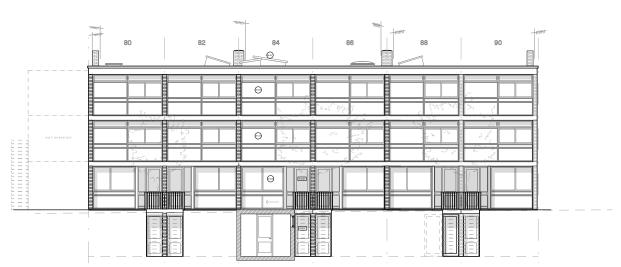

Contractor to check all dimensions on site, report any discrepancies immediately and prior to commencement of setting

or any out execution of relevant works.

Do not scale from drawings.

Front Elevation - As Proposed 1:200

LG Floor Plan

As Proposed 1:200

 $\Theta$ 

As Proposed 1:200

90 88 86 84 82 80

Rear Elevation - As Proposed 1:200

Section A - As Proposed 1:200

Well St Studio

Orientation & Scale O North

84 South Hill Park - NW3 2SN Front Elevation \_ As Proposed 23\_SHPII\_A\_E\_20.07 Drawing No.

Drawn by RG 16.06.23 1:100 @ A3 Scale

This drawing has been produced for Z Moore for architectural services alone and is not intended for use by any other person or for any other purpose.

238b, Well St London E9 6QT

+44 (0)208 432 9521 contact@wellststudio.co.uk wellststudio.co.uk

Revision History Rev Date Description

Orientation & Scale 0 0.5m 1m 1.5m

84 South Hill Park - NW3 2SN Drawing Title Front Elevation \_ As Proposed