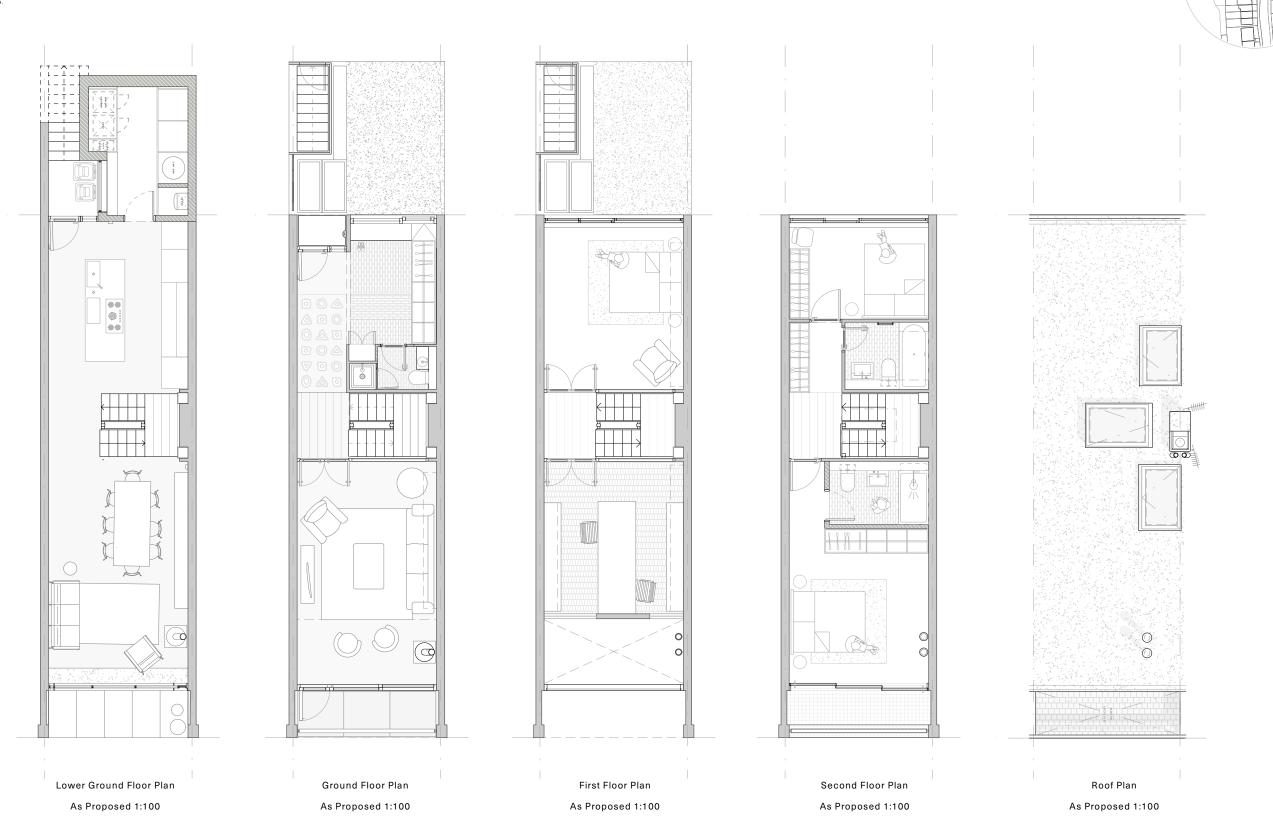

LG Floor Plan

As Proposed 1:200

 $\Theta$ 

As Proposed 1:200

90 88 86 84 82 80

Rear Elevation - As Proposed 1:200

Section A - As Proposed 1:200

Well St Studio

Contractor to check all dimensions on site, report any discrepancies immediately and prior to commencement of setting

or any out execution of relevant works.

Do not scale from drawings.

Lower Ground Floor Plan
As Proposed 1:50

Well St Studio

Architecture & Design

238b, Well St London E9 6QT

+44 (0)208 432 9521 contact@wellststudio.co.uk wellststudio.co.uk

| Project       | 84 South Hill Park - NW3 2SN          |
|---------------|---------------------------------------|
| Drawing Title | Lower Ground Floor Plan _ As Proposed |
| Drawing No.   | 23_SHPII_A_P_20.02                    |

Architecture & Design

238b, Well St London E9 6QT

+44 (0)208 432 9521 contact@wellststudio.co.uk wellststudio.co.uk

| Project       | 84 South Hill Park - NW3 2SN    |
|---------------|---------------------------------|
| Drawing Title | Ground Floor Plan _ As Proposed |
| Drawing No.   | 23_SHPII_A_P_20.03              |

or any out execution of relevant works.

Do not scale from drawings.

First Floor Plan

As Proposed 1:50

Well St Studio

Architecture & Design

238b, Well St London E9 6QT

+44 (0)208 432 9521 contact@wellststudio.co.uk wellststudio.co.uk

| Project       | 84 South Hill Park - NW3 2SN   |
|---------------|--------------------------------|
| Drawing Title | First Floor Plan _ As Proposed |
| Drawing No.   | 23 SHPII A P 20.04             |

or any out execution of relevant works.

Do not scale from drawings.

Second Floor Plan

As Proposed 1:50

Well St Studio

Architecture & Design

238b, Well St London E9 6QT

+44 (0)208 432 9521 contact@wellststudio.co.uk wellststudio.co.uk

| Project       | 84 South Hill Park - NW3 2SN    |
|---------------|---------------------------------|
| Drawing Title | Second Floor Plan _ As Proposed |
| Drawing No.   | 23 SHPII A P 20.05              |

or any out execution of relevant works.

Do not scale from drawings.

Roof Plan

As Proposed 1:50

Well St Studio

Architecture & Design

238b, Well St London E9 6QT

+44 (0)208 432 9521 contact@wellststudio.co.uk wellststudio.co.uk Revision History Rev Date Description

| Project       | 84 South Hill Park - NW3 2SN |
|---------------|------------------------------|
| Drawing Title | Roof Plan _ As Proposed      |

Drawing No. 23\_SHPII\_A\_P\_20.06

This drawing has been produced for Z Moore for architectural services alone and is not intended for use by any other person or for any other purpose.