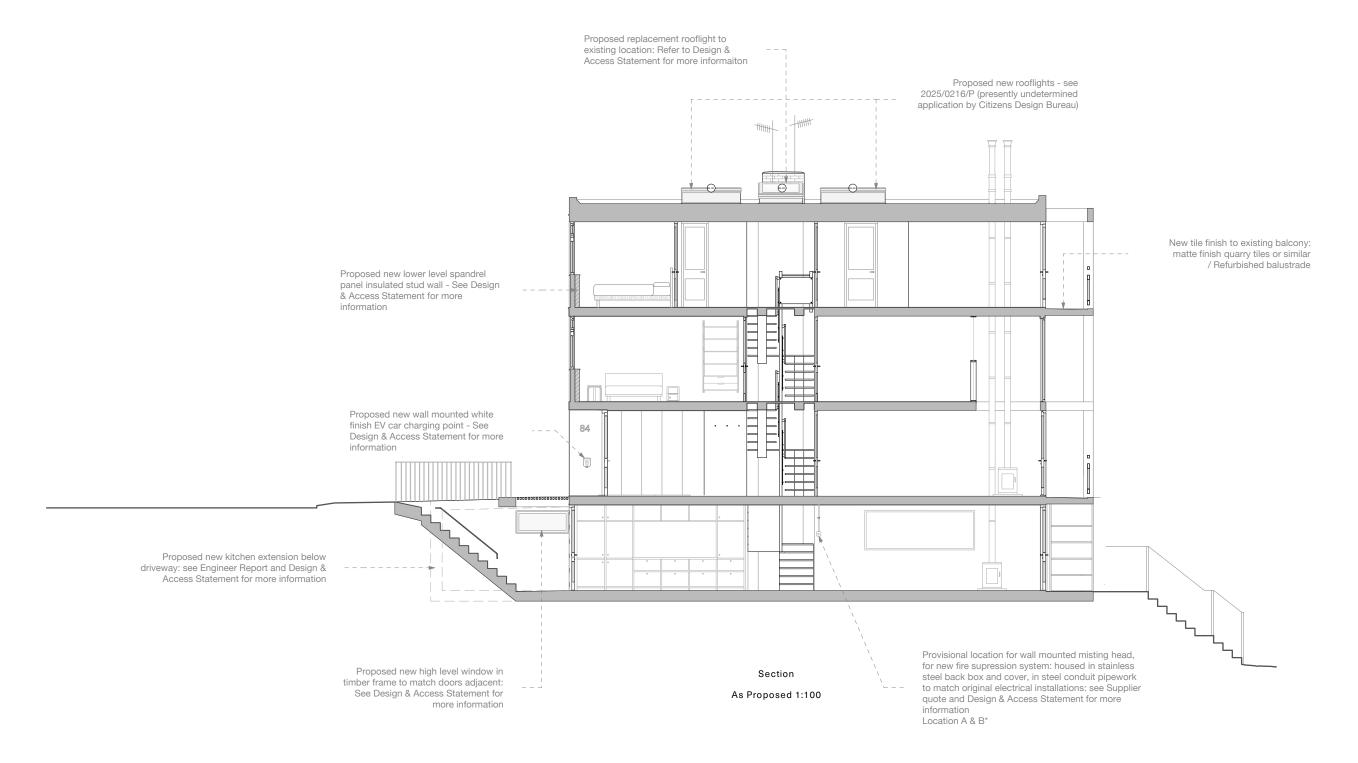

| Orientation & Scale |
|---------------------|
| North               |
| 0 .5 m 1 m 2 m 3 m  |

| Project       | 84 South Hill Park - NW3 2SN |
|---------------|------------------------------|
| Drawing Title | Section _ As Proposed        |
| Drawing No.   | 23_SHPII_A_S_20.09           |

Drawn by RG

Scale

16.06.23

1:100 @ A3

This drawing has been produced for Z Moore for architectural services alone and is not intended for use by any other

person or for any other purpose.

Drawings remain copyright of Well St Studio and may not be reproduced without written consent or licence.