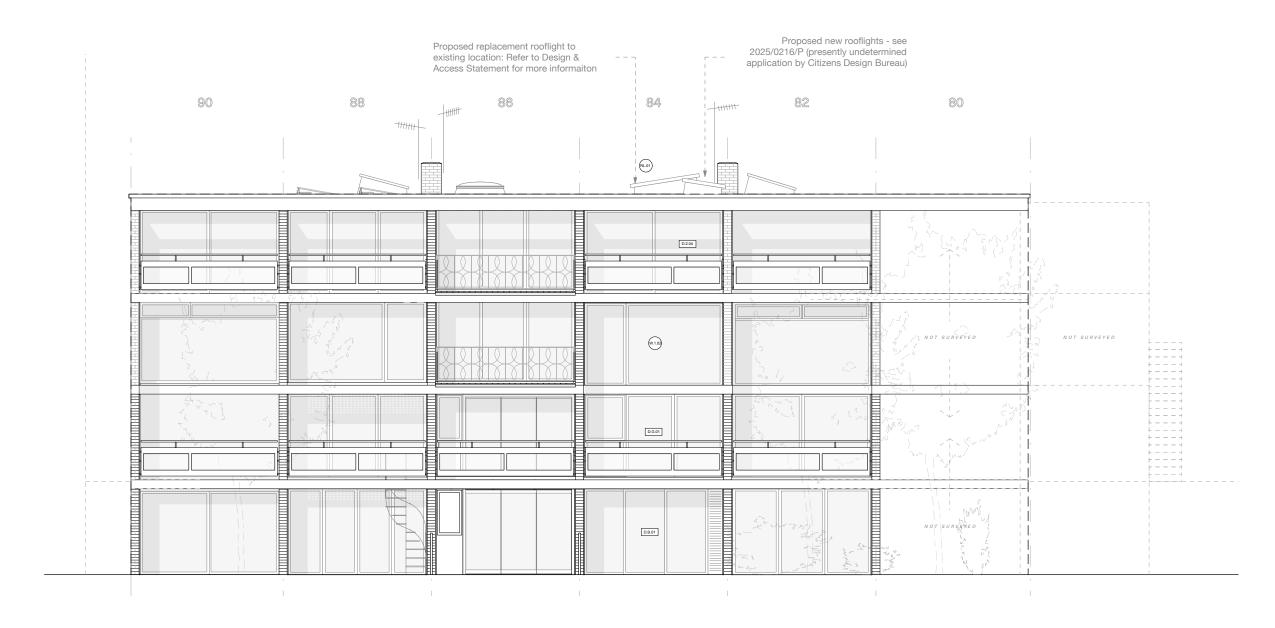

Orientation & Scale

Project 84 South Hill Park - NW3 2SN

Drawing Title Rear Elevation \_ As Proposed

Drawing No. 23\_SHPII\_A\_E\_20.11

Drawn by RG

Date 16.06.23

Scale 1:50 @ A1

This drawing has been produced for Z Moore for architectural services alone and is not intended for use by any other