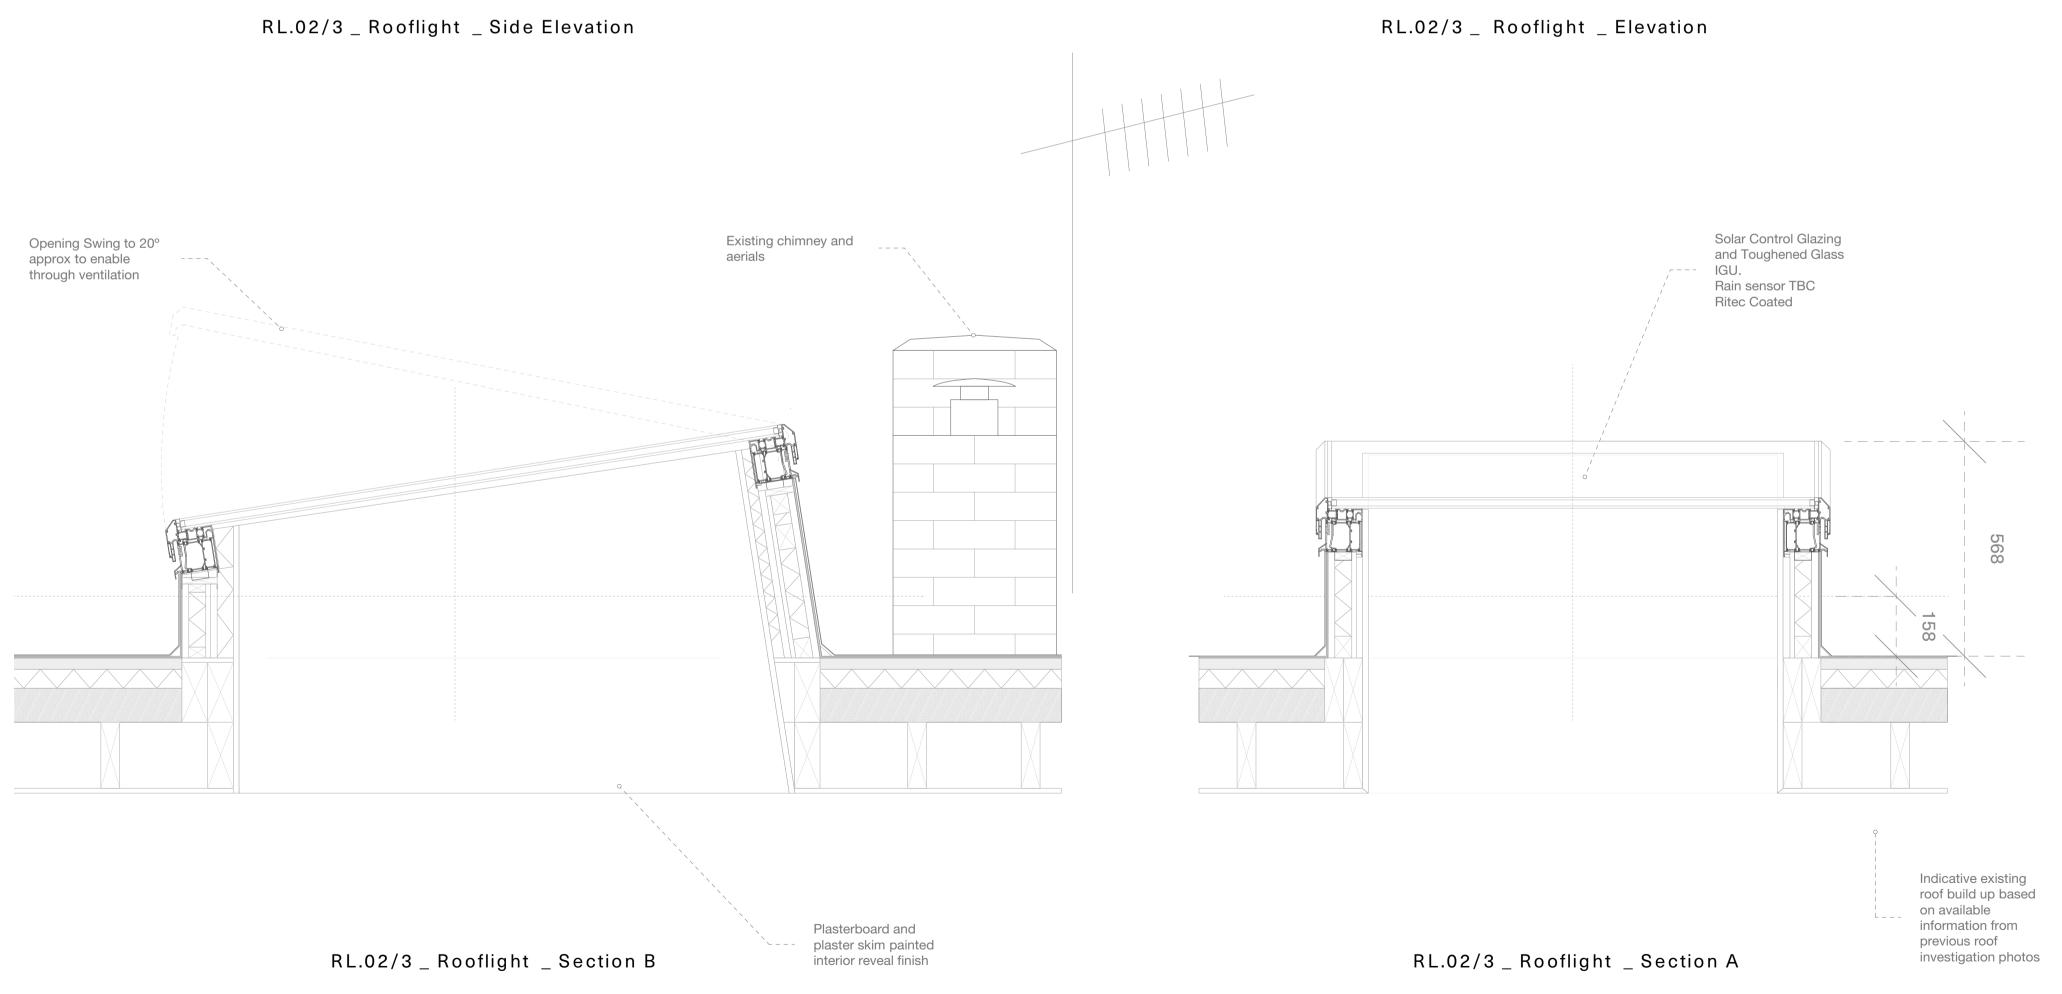

Prawing Title Roof Level Skylight Details As Proposed

Prawing No. 23\_SHP\_A\_PD\_60.01

Drawn by RG

Date 13.06.24

Scale 1:10 @ A1

## GENERAL NOTES: PRELIMINARY INFORMATION - NOT FOR CONSTRUCTION

This drawing has been produced for Z Moore for architectural services alone and is not intended for use by any other person or for any other purpose • Drawings remain copyright of Well St Studio and may not be reproduced without written consent or licence • All drawings to be read in conjunction with relevant details, specifications and schedule information • WSS assume no responsibility for survey dimensional accuracy and corresponding site dimensions • Contractor to survey and confirm all existing dimensions • Contractor to check all dimensions on site, report any discrepancies immediately and prior to commencement of setting or any out execution of relevant works. Do not scale from drawings • Opening Rooflights with electronic / automated opening actuators • Provide Fabricators Drawings for Approval. Provide samples for approval. Solar Control Glazing / Toughened Glass - Provide all glazing specs for approval.