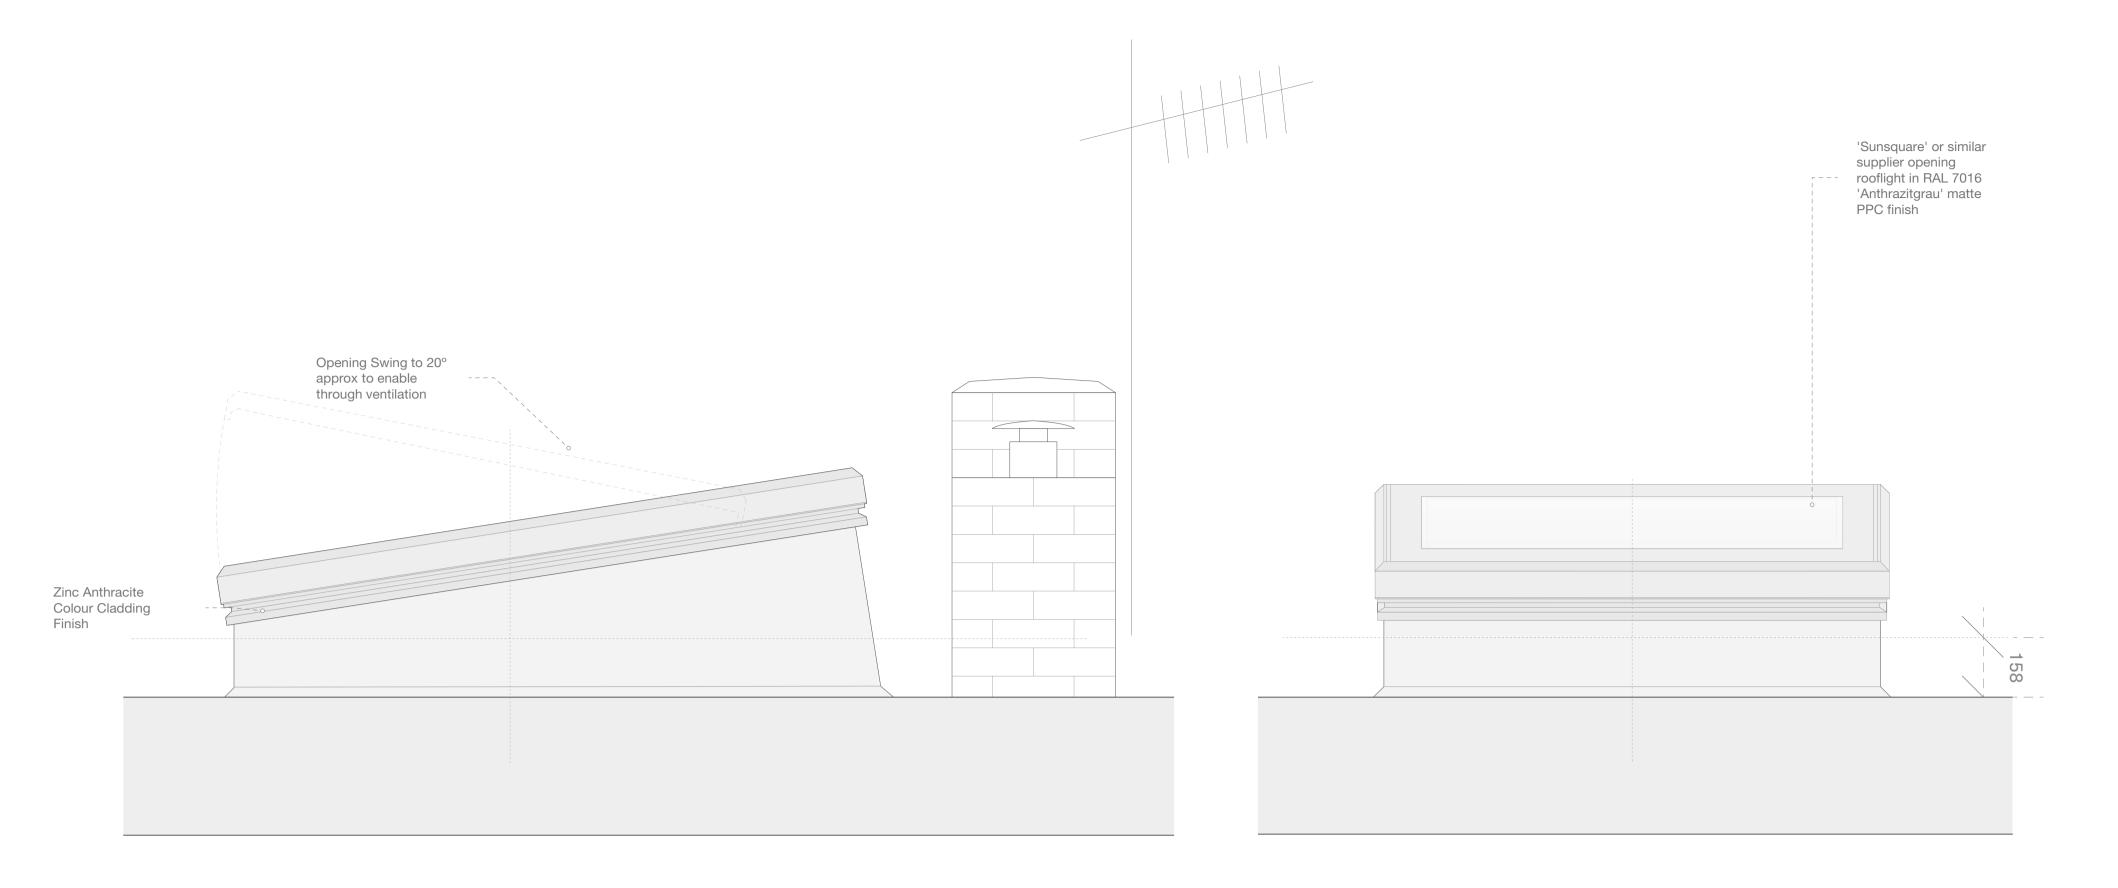

Prawing Title Roof Level Skylight Details As Proposed

Prawing No. 23\_SHP\_A\_PD\_60.01

Drawn by RG

Date 13.06.24

Scale 1:10 @ A1

## GENERAL NOTES: PRELIMINARY INFORMATION - NOT FOR CONSTRUCTION

This drawing has been produced for Z Moore for architectural services alone and is not intended for use by any other person or for any other purpose • Drawings remain copyright of Well St Studio and may not be reproduced without written consent or licence • All drawings to be read in conjunction with relevant details, specifications and schedule information • WSS assume no responsibility for survey dimensional accuracy and corresponding site dimensions • Contractor to survey and confirm all existing dimensions • Contractor to check all dimensions on site, report any discrepancies immediately and prior to commencement of setting or any out execution of relevant works. Do not scale from drawings • Opening Rooflights with electronic / automated opening actuators • Provide Fabricators Drawings for Approval. Provide samples for approval. Solar Control Glazing / Toughened Glass - Provide all glazing specs for approval.