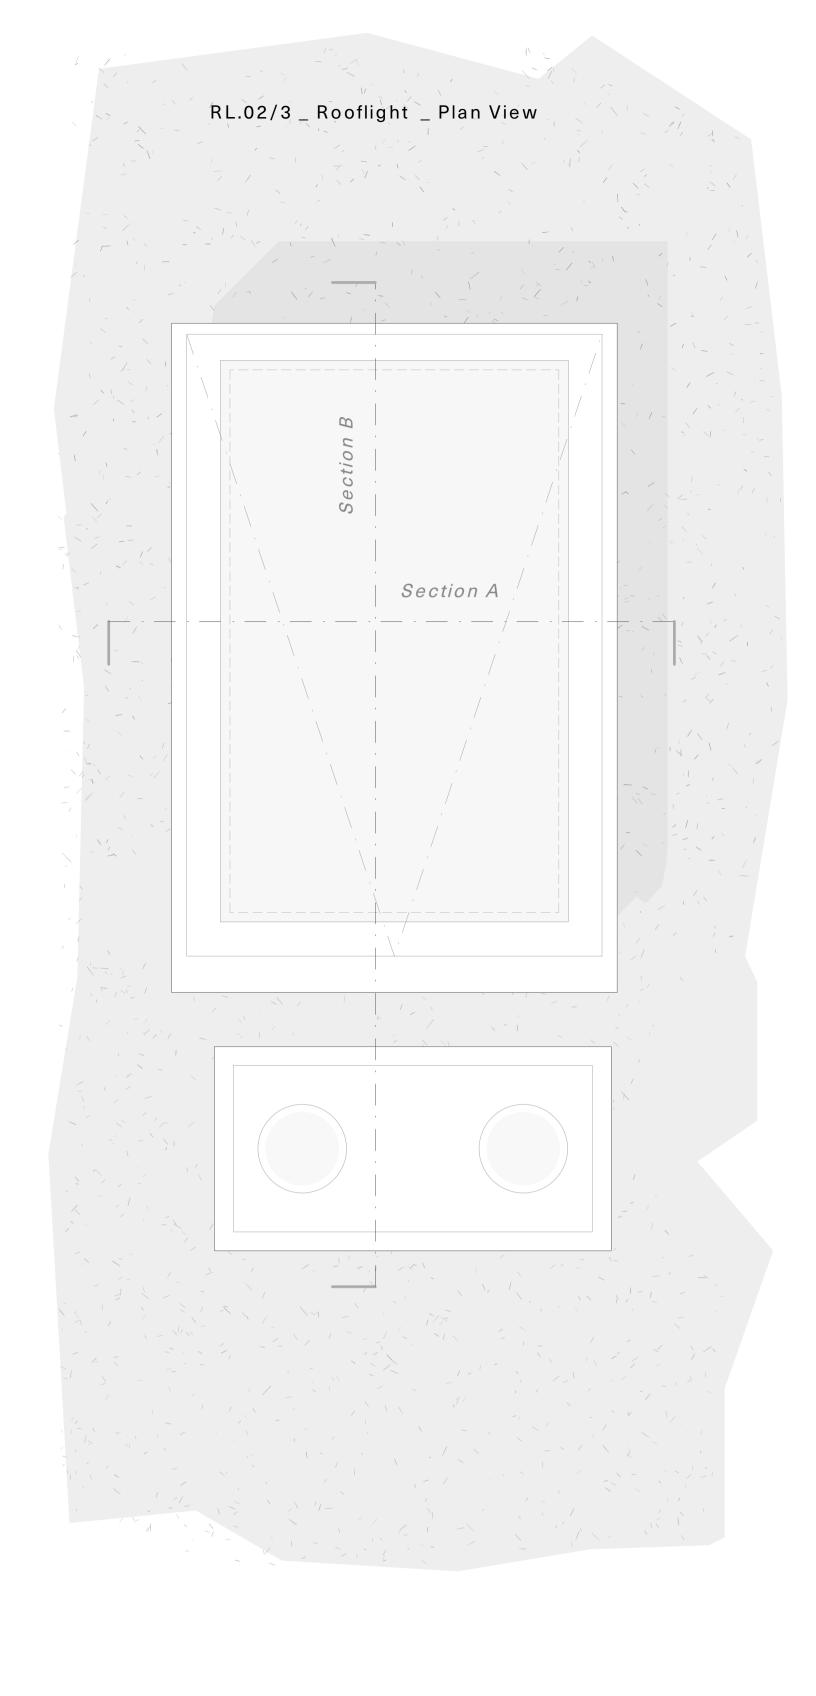

Prawing Title Roof Level Skylight Details As Proposed

Prawing No. 23\_SHP\_A\_PD\_60.01

Drawn by RG

Date 13.06.24

Scale 1:10 @ A1

## GENERAL NOTES: PRELIMINARY INFORMATION - NOT FOR CONSTRUCTION

This drawing has been produced for Z Moore for architectural services alone and is not intended for use by any other person or for any other purpose • Drawings remain copyright of Well St Studio and may not be reproduced without written consent or licence • All drawings to be read in conjunction with relevant details, specifications and schedule information • WSS assume no responsibility for survey dimensional accuracy and corresponding site dimensions • Contractor to survey and confirm all existing dimensions • Contractor to check all dimensions on site, report any discrepancies immediately and prior to commencement of setting or any out execution of relevant works. Do not scale from drawings • Opening Rooflights with electronic / automated opening actuators • Provide Fabricators Drawings for Approval. Provide samples for approval. Solar Control Glazing / Toughened Glass - Provide all glazing specs for approval.