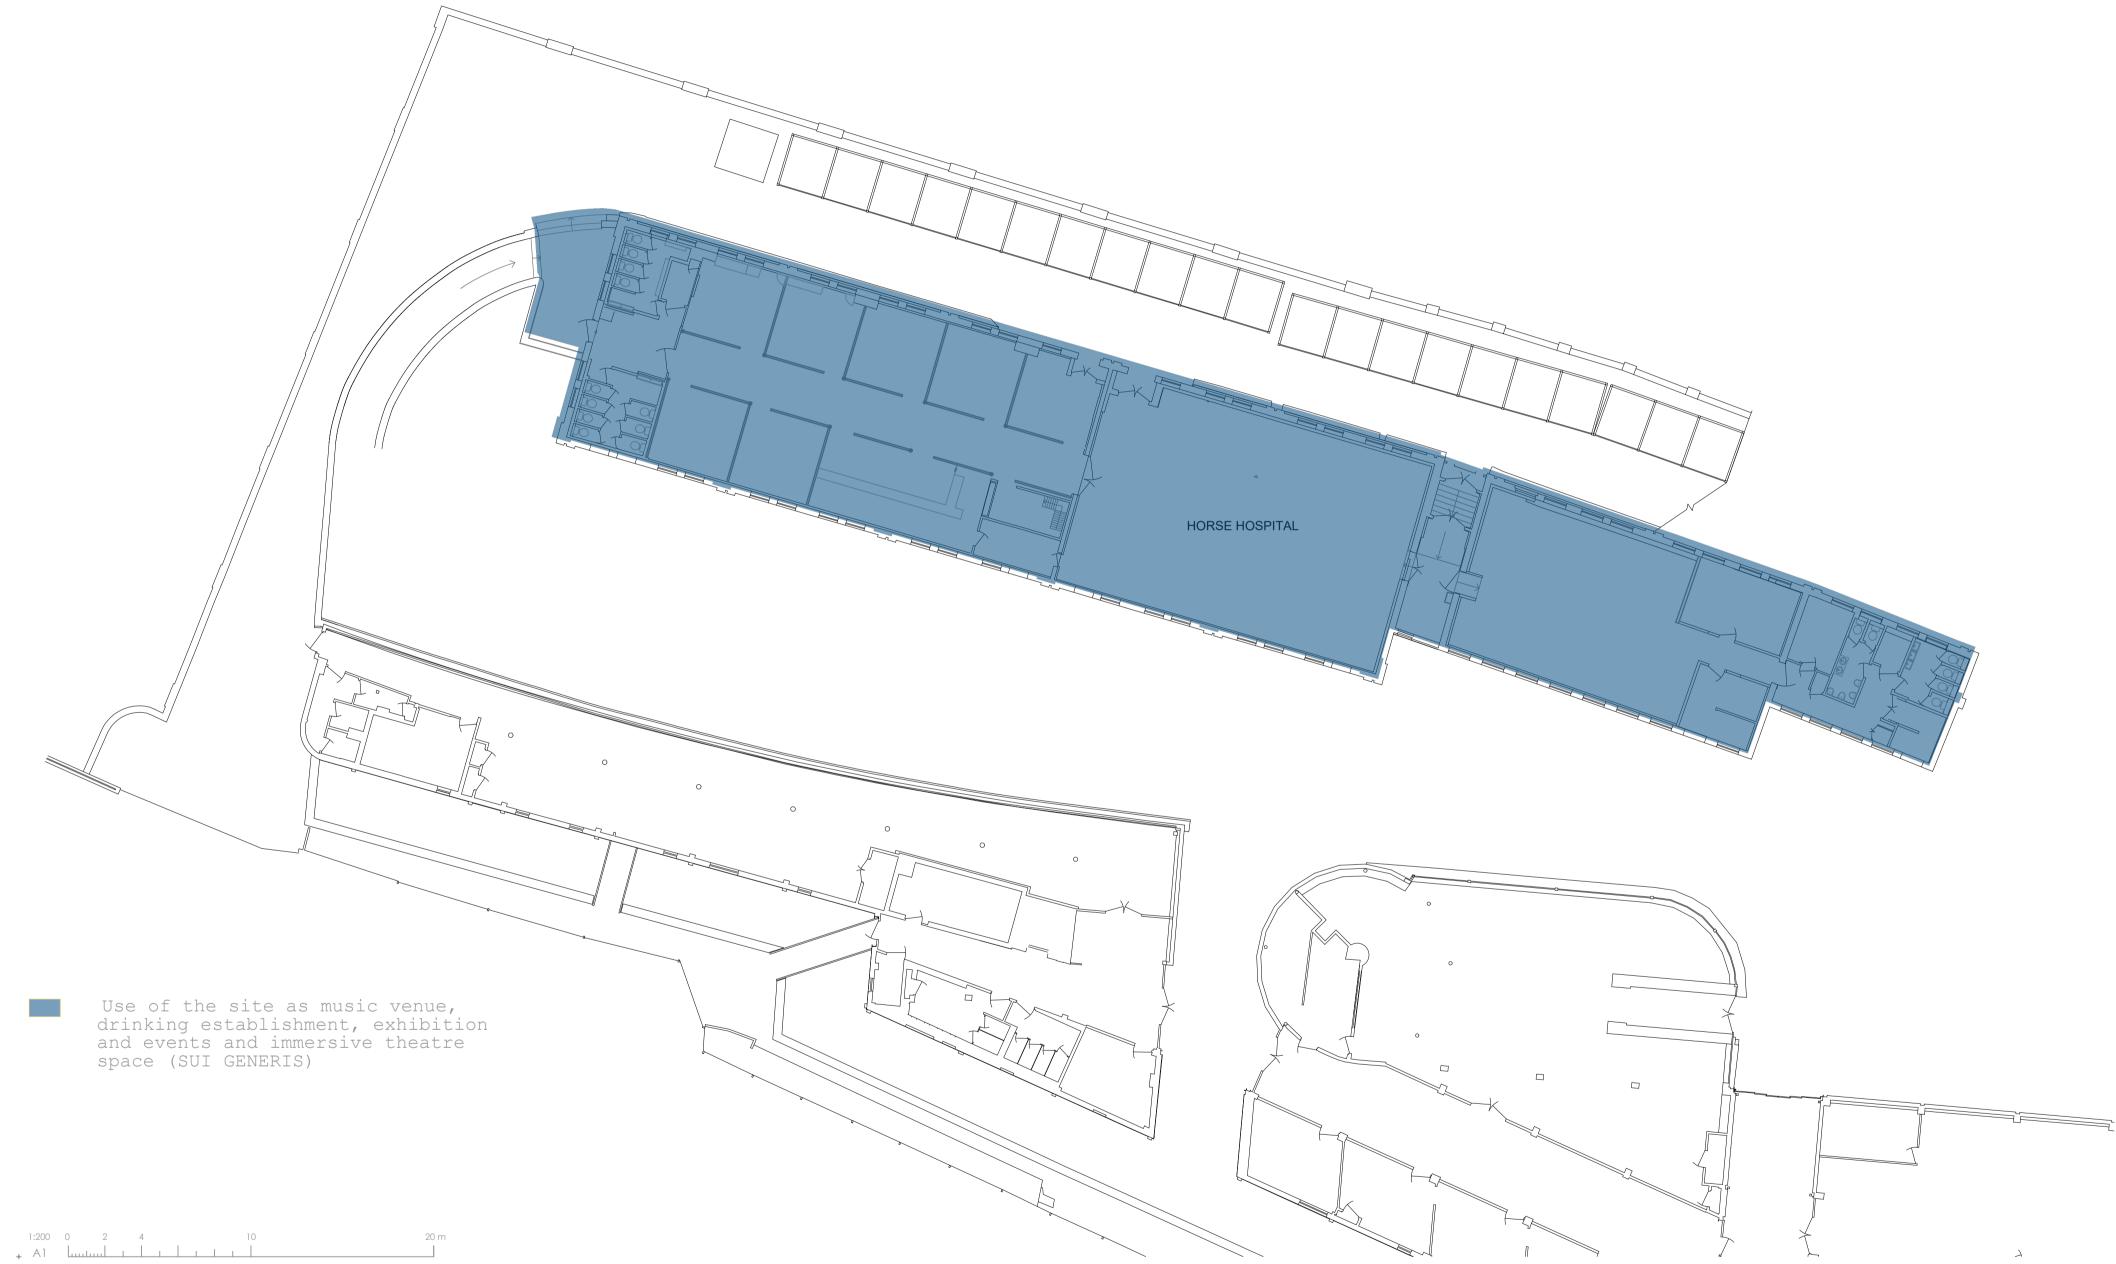

| Camden Market                 |                               |             |
|-------------------------------|-------------------------------|-------------|
| Level                         | Horse Hospital<br>First Floor |             |
| FF                            | Proposed Uses                 |             |
| Scale                         | Date                          | Drawn By    |
| 1:200 A1<br>1:400 A3          | 20.02.2025                    | S.M.        |
| Rev                           | Date                          | Description |
| В                             | 31.01.2025                    | Planning    |
| Drawing Number Project Number |                               |             |
| CMKT_HH_OC                    | )2                            | XXX         |