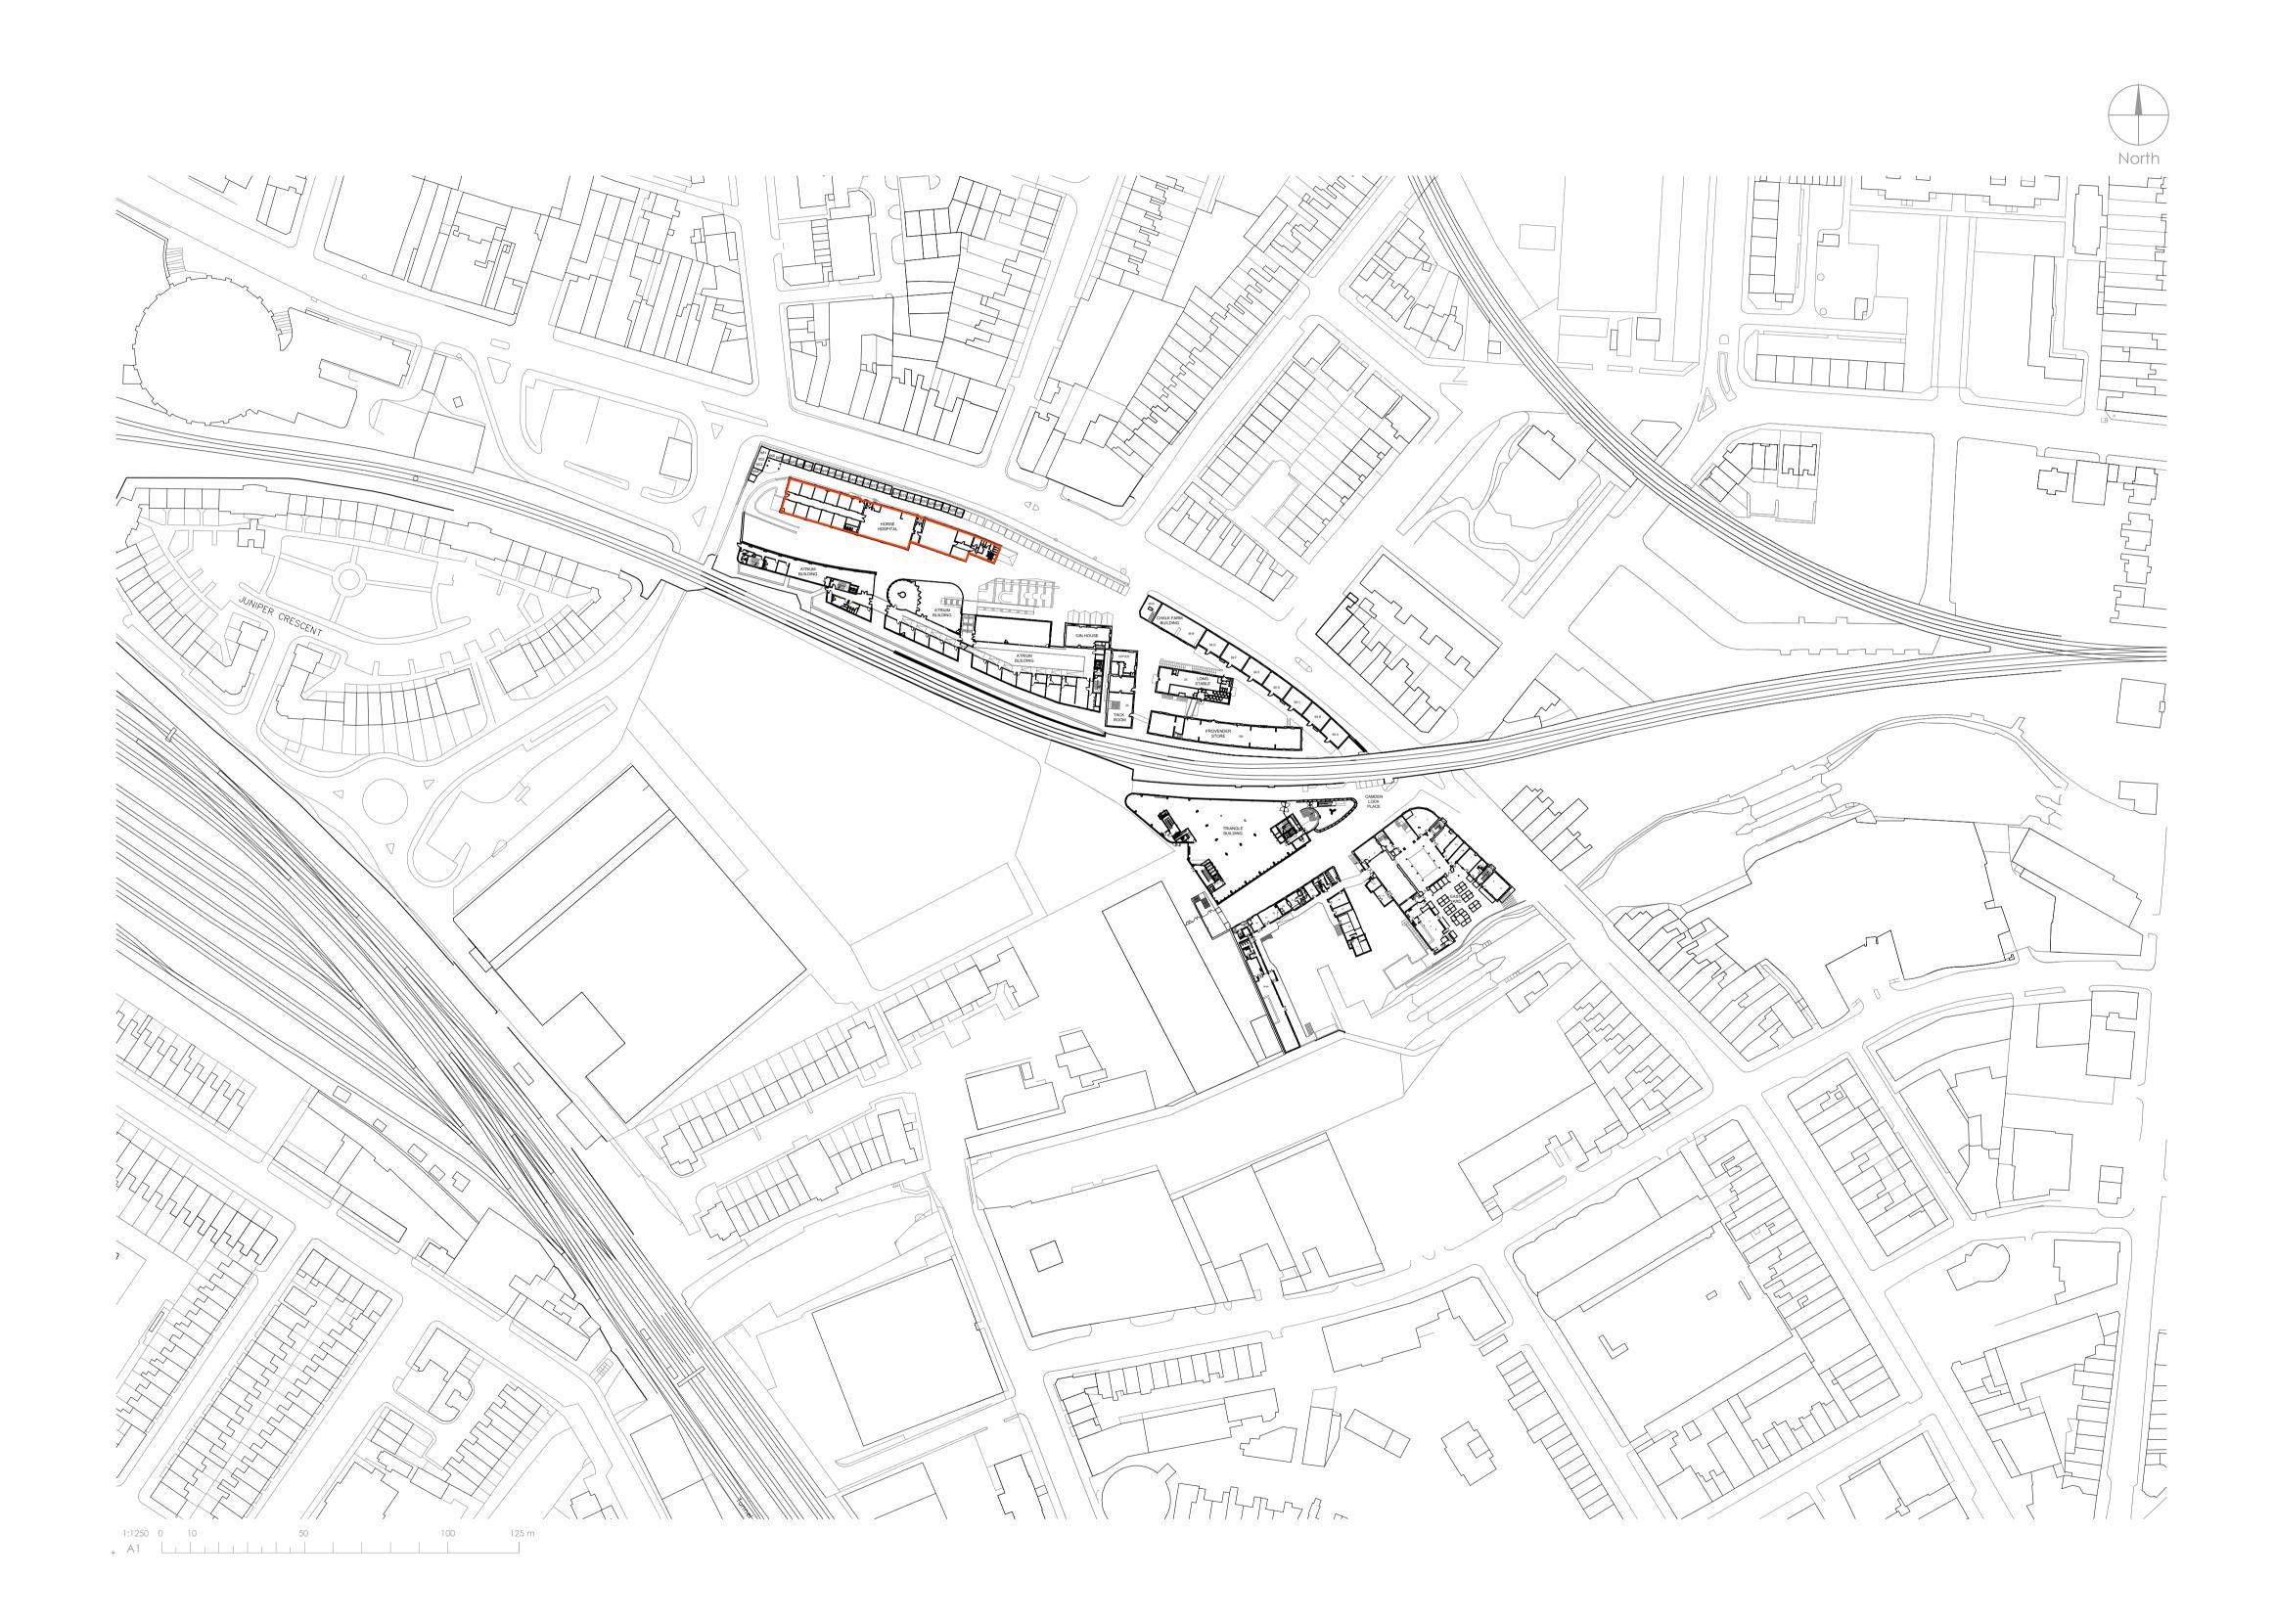

| Camden Market                 |                              |             |  |  |  |
|-------------------------------|------------------------------|-------------|--|--|--|
| Level                         | Horse Hospital               |             |  |  |  |
| 1F                            | First Floor<br>Location Plan |             |  |  |  |
| Scale                         | Date                         | Drawn By    |  |  |  |
| 1:1250 A1<br>1:2500 A3        | 31.01.2025                   | S.M.        |  |  |  |
| Rev                           | Date                         | Description |  |  |  |
| A                             | 31.01.2025                   | Planning    |  |  |  |
| Drawing Number Project Number |                              |             |  |  |  |
| CMKT_HH_I                     | 'b                           | XXX         |  |  |  |