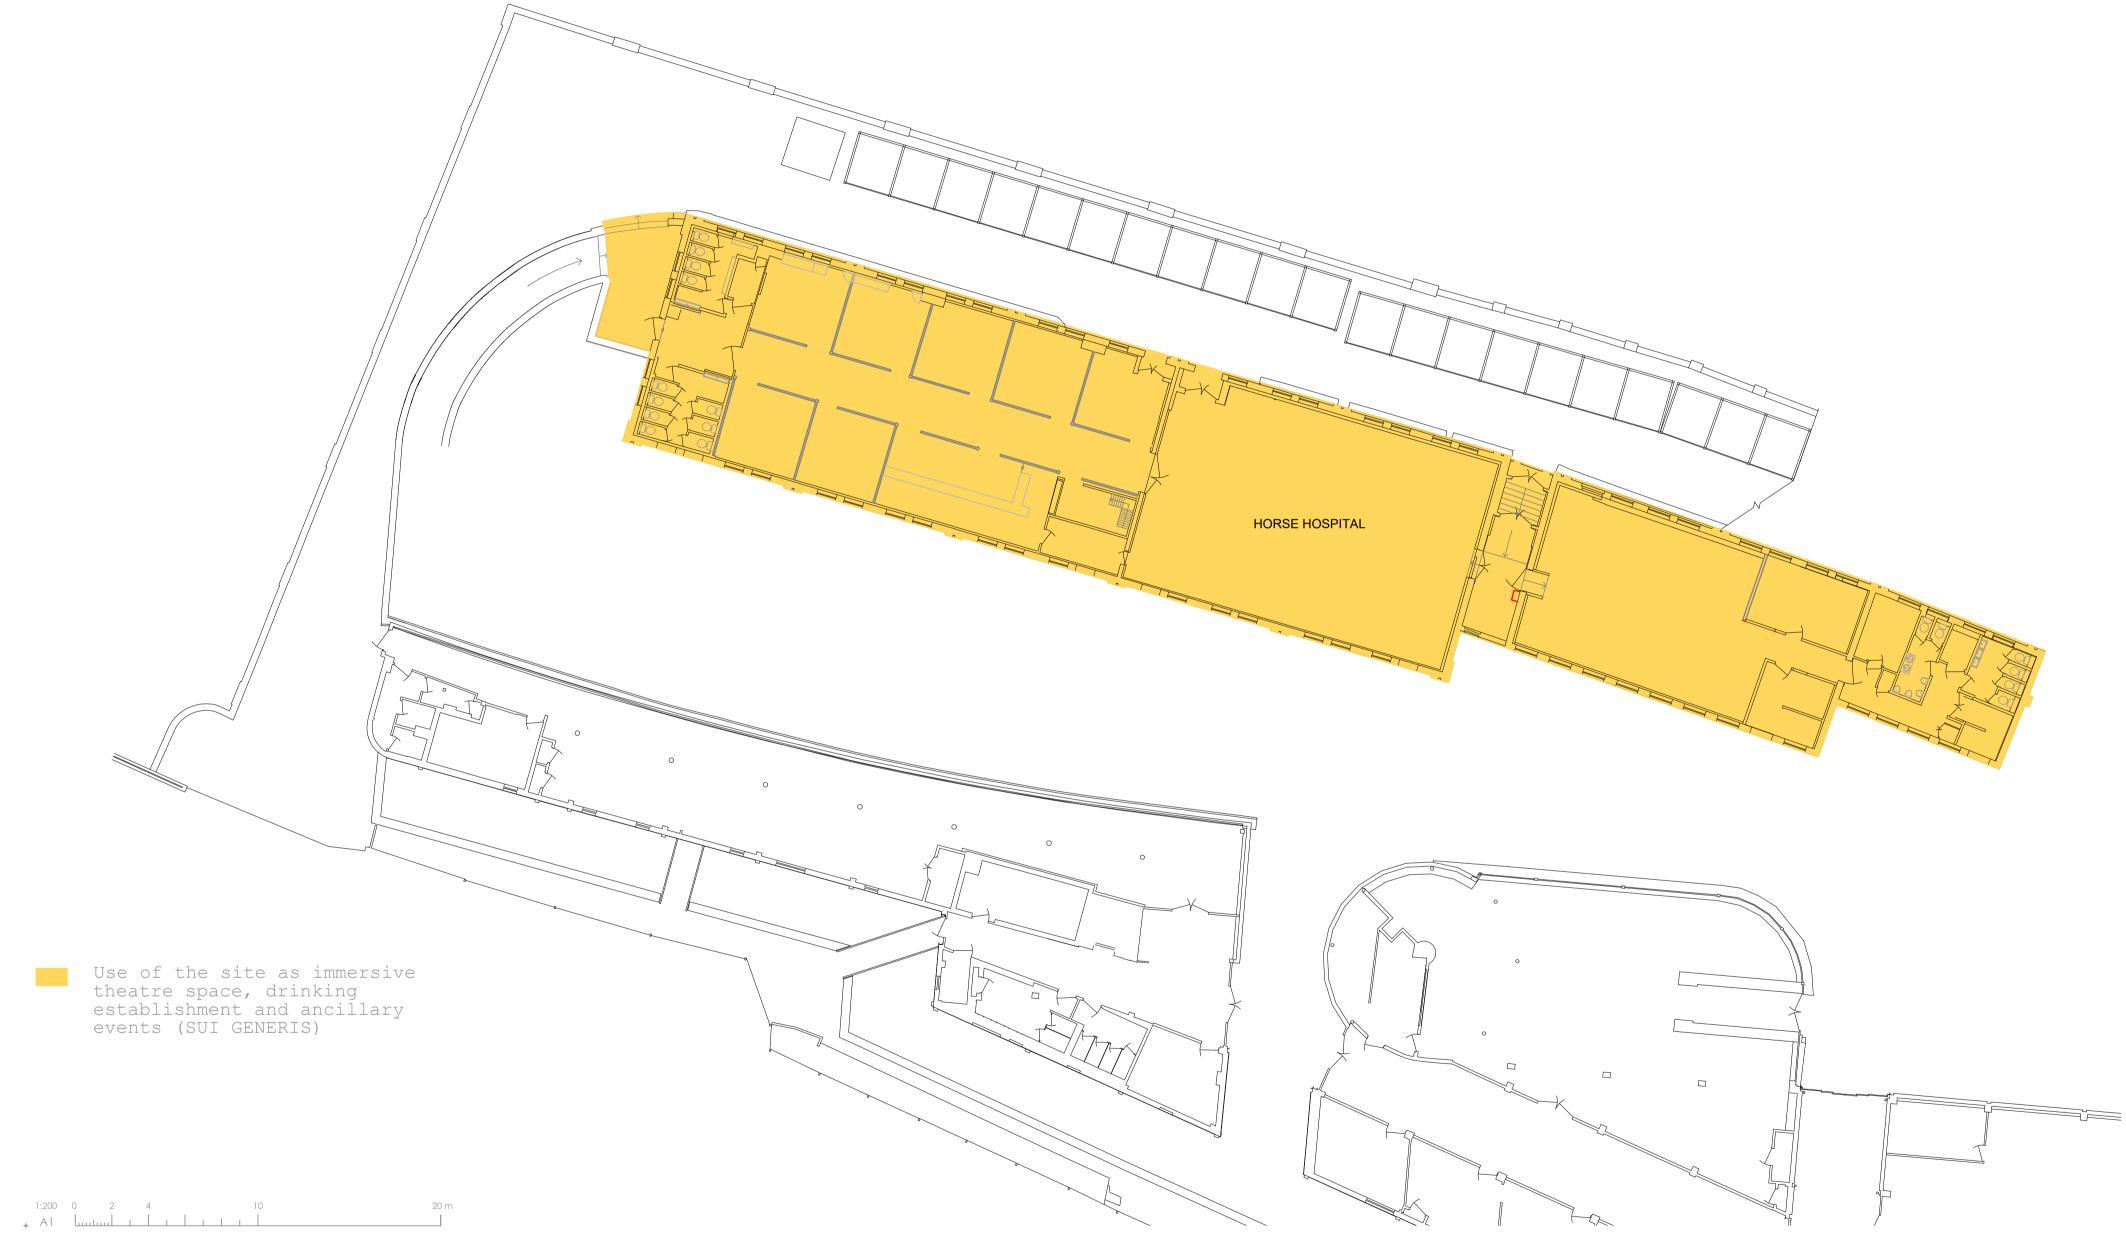

| Camden Market                 |                               |             |
|-------------------------------|-------------------------------|-------------|
| Level                         | Horse Hospital<br>First Floor |             |
| FF                            | Existing Uses                 |             |
| Scale                         | Date                          | Drawn By    |
| 1:200 A1<br>1:400 A3          | 31.01.2025                    | S.M.        |
| Rev                           | Date                          | Description |
| A                             | 31.01.2025                    | Planning    |
| Drawing Number Project Number |                               |             |
| СМКТ_НН_00                    | 1                             | XXX         |