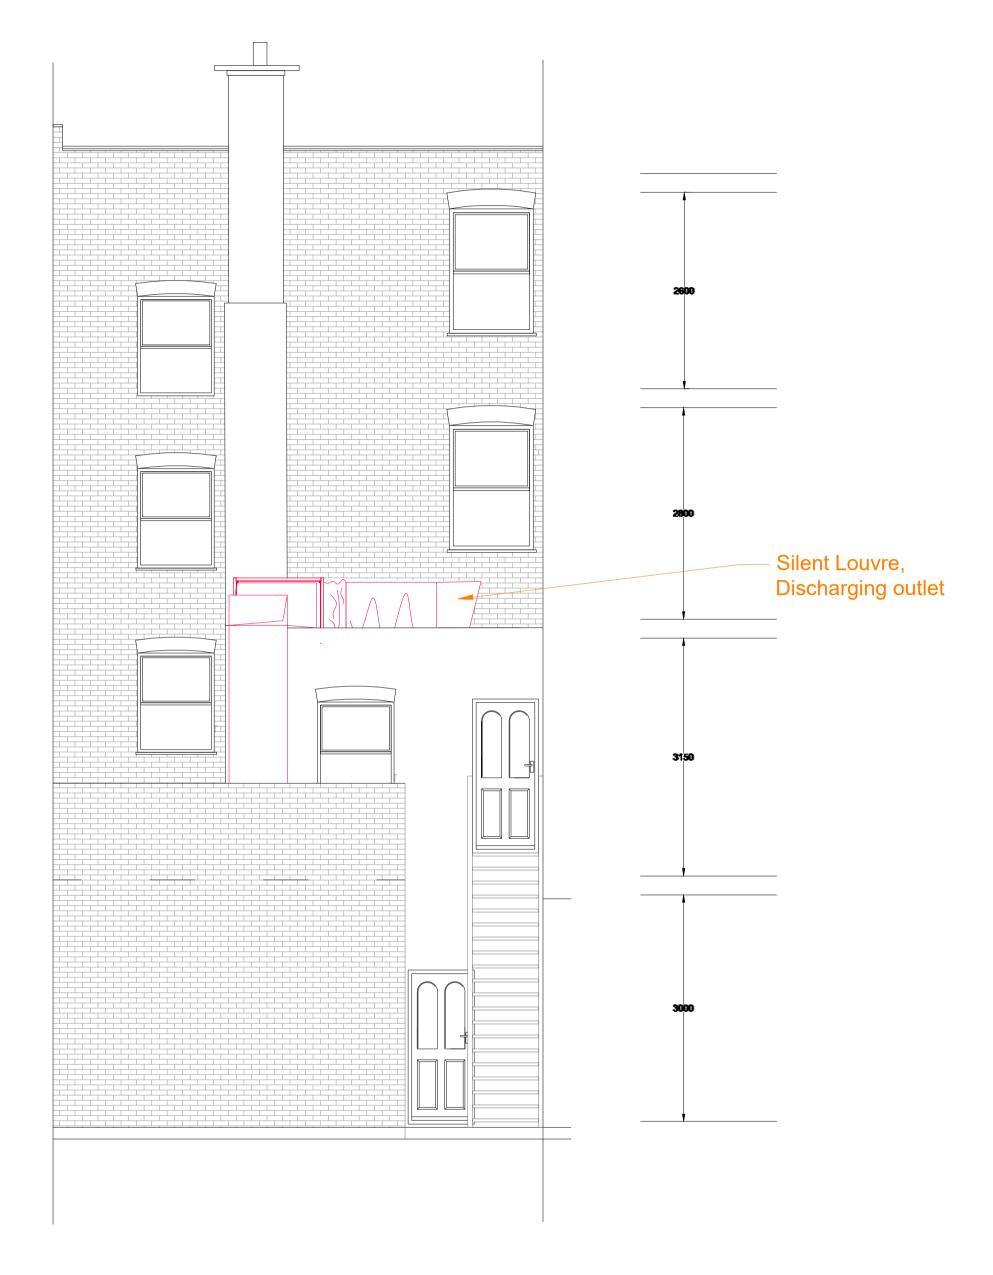

PROPOSED FRONT ELEVATION

PROPOSED REAR ELEVATION The copyright of this drawing is retained by Goya Works Ltd. This drawing must not be reproduced, either in part or in it's entirety without the permission of Goya Works Ltd. Any permission granted for tendering or any other purpose must be in writing from an authorised person at Goya Works. This drawing is provided on the understanding that it's contents will be treated as confidential. Dimensions should be verified on site prior to any work commencing.