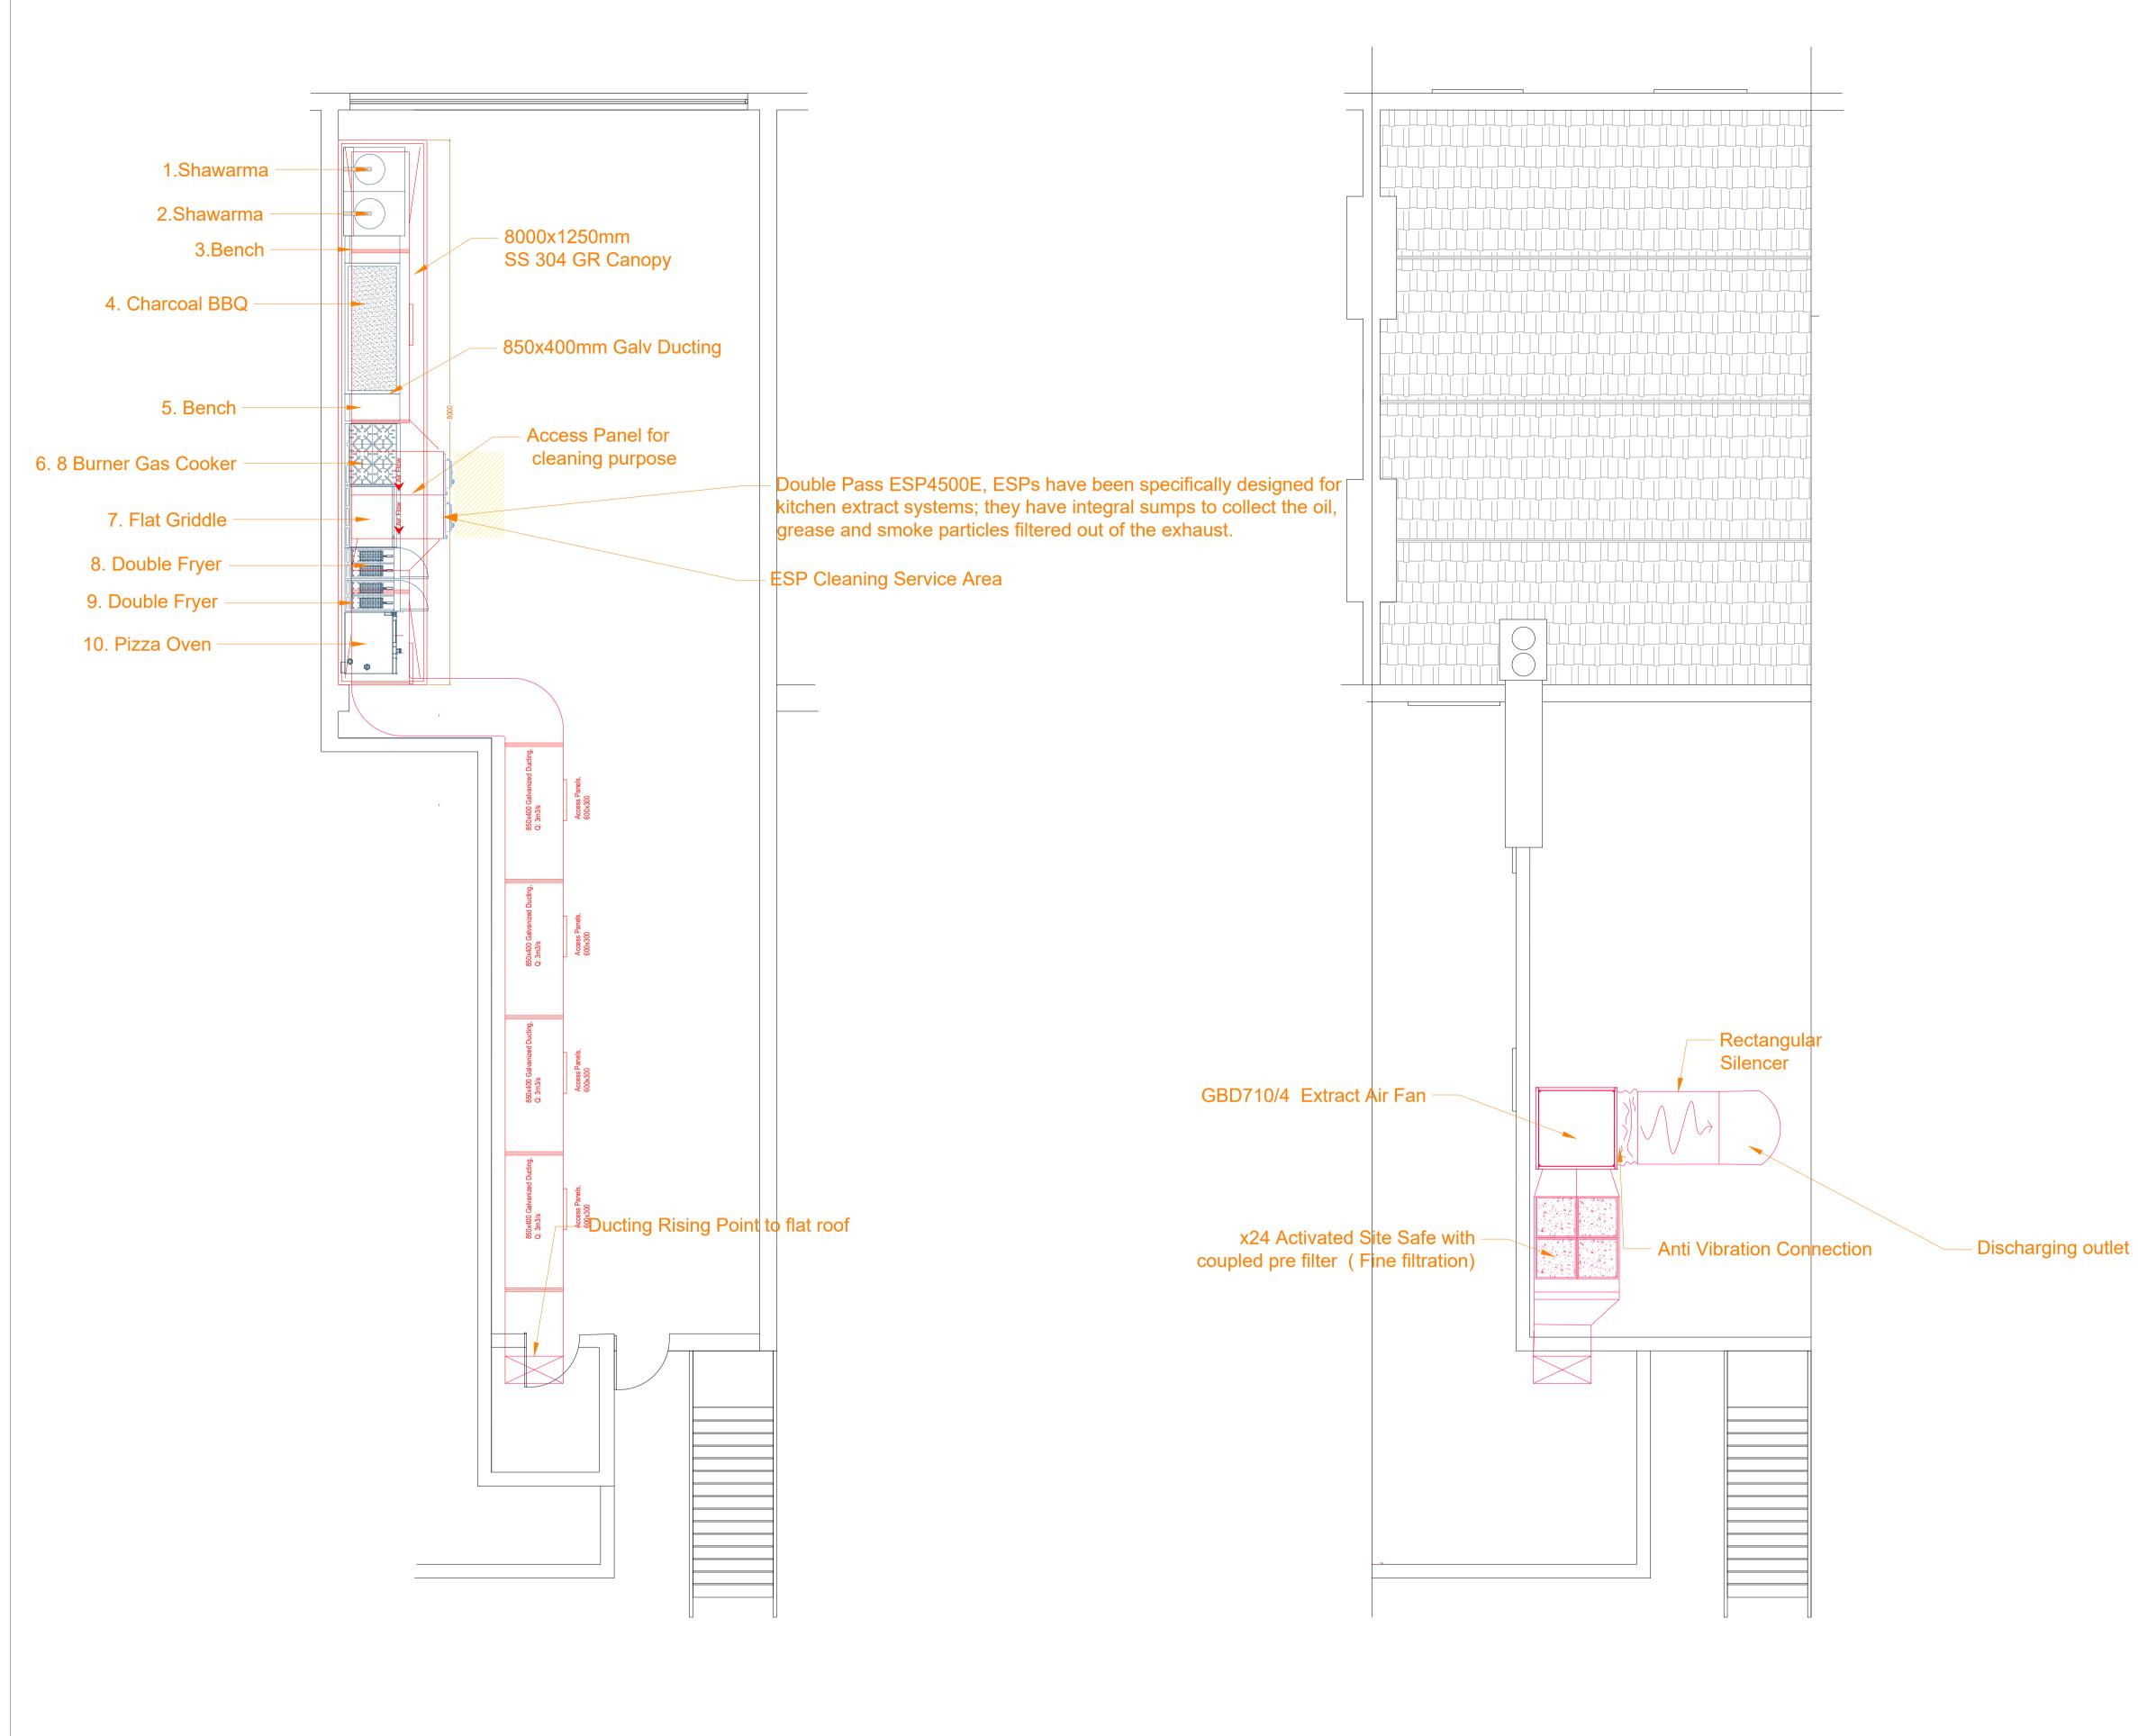

PROPOSED GROUND FLOOR

PROPOSED ROOF PLAN

0

The copyright of this drawing is retained by Goya Works Ltd. This drawing must not be reproduced, either in part or in it's entirety without the permission of Goya Works Ltd. Any permission granted for tendering or any other purpose must be in writing from an authorised person at Goya Works. This drawing is provided on the understanding that it's contents will be treated as confidential. Dimensions should be verified on site prior to any work commencing.

## Proposed Ground and Roof Plan

| DRAWN<br><b>GK</b>                     | CHECKED | DATE<br>22/01/25 | SCALE<br>1:50 @A1 |
|----------------------------------------|---------|------------------|-------------------|
| DRAWING NUMBER 261-GOYA-XX-01-DR-Y-101 |         |                  | REVISION<br>0     |
| DRAWING STATUS<br>FOR DISCUSSION       |         |                  |                   |