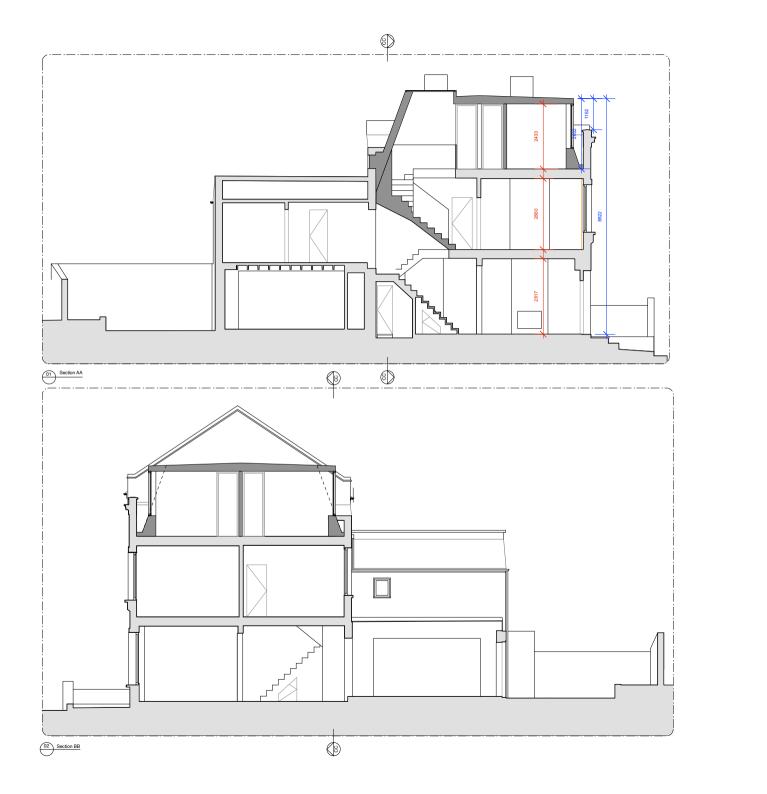

## tba

Address 59 Spencer Rise NW5 1AR Status Planning Drawing tife Proposed Sections AA & BB

Scale 1:100@A3 Drawing number 168\_1100 -

Trevor Brown Architect Ltd. www.trevorbrownarchitect.ou.k +44 (0) 20 8826 1486 Suite 409, Ashley House, 235-239 High Road, London. N22 BHF

5m

SCALE BAR

01 Section CC

- 01/04/22 Issued for Planning CA/TB Rev Issued Status & Description Drawn / Checked Notes:

All dimensions to be checked on site prior to construction or fabrication of any element. Any discrepencies between figure dimensions reported to Architect for clarification prior to commencing work.

This drawing is to be read in conjunction with all consultants information.

Elements of services are indicated for coordination purposes. For full services layouts refer to Services Engineer's drawings and specification.

Elements of stucture are indicated for coordination purposes. For full structural layouts refer to Structural Engineer's drawings and specification.

(C) Trevor Brown Architect Ltd. All rights decsribed in chapter IV of the Copyright Designs and Patents Act 1988 have been asserted.

Spencer Rise

Address
1 Spencer Rise NW5 1AR

Status Planning

Drawing title Proposed Section CC

Scale 1:100@A3 Drawing number 168\_1101 -

Trevor Brown Architect Ltd. www.trevorbrownarchitect.co.uk +44 (0) 20 8826 1486 Suite 409, Ashley House, 235-239 High Road, London. N22 8HF