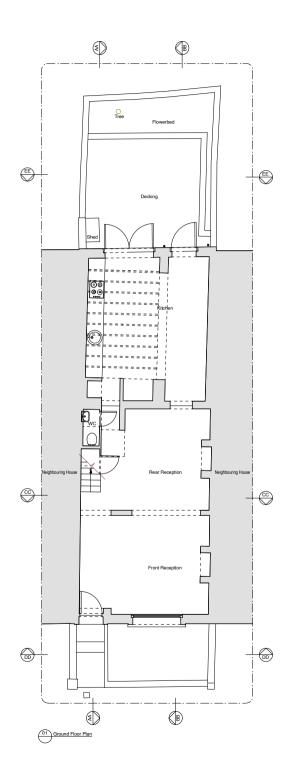

SCALE BAR 1 2 KEY: Existing structure Proposed structure Proposed Cupboards

5m

| -    | 01/04/22 | Issued for Planning            | CA / TB            |
|------|----------|--------------------------------|--------------------|
| Rev  | Issued   | Status & Description           | Drawn /<br>Checked |
| Note | s:       |                                |                    |
|      |          | a abadkad an aita prior to con |                    |

All dimensions to be checked on site prior to construction or fabrication of any element. Any discrepencies between figure dimensions reported to Architect for clarification prior to commencing work.

This drawing is to be read in conjunction with all consultants information.

Elements of services are indicated for coordination purposes. For full services layouts refer to Services Engineer's drawings and specification.

Elements of stucture are indicated for coordination purposes. For full structural layouts refer to Structural Engineer's drawings and specification.

(C) Trevor Brown Architect Ltd. All rights decsribed in chapter IV of the Copyright Designs and Patents Act 1988 have been asserted.

## tba

Address Address 1 Spencer Rise NW5 1AR Status Planning Drawing title Proposed Ground & First Floor Plans Scale 1:100@A3

Drawing number Revision 168\_1001 -

Trevor Brown Architect Ltd. www.trevorbrownarchitect.co.uk +44 (0) 20 8826 1486 Suite 409, Ashley House, 235-239 High Roach, London. N22 8HF