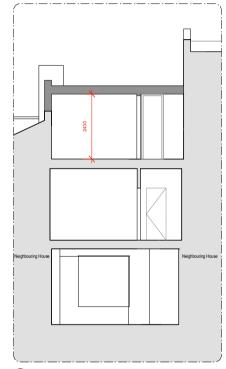

5m

SCALE BAR

01 Section CC

- 01/04/22 Issued for Planning CA/TB Rev Issued Status & Description Drawn / Checked Notes:

All dimensions to be checked on site prior to construction or fabrication of any element. Any discrepencies between figure dimensions reported to Architect for clarification prior to commencing work.

Spencer Rise

Address
1 Spencer Rise NW5 1AR

Status Planning

Drawing title Proposed Section CC

Scale 1:100@A3 Drawing number 168\_1101 -

Trevor Brown Architect Ltd. www.trevorbrownarchitect.co.uk +44 (0) 20 8826 1486 Suite 409, Ashley House, 235-239 High Road, London. N22 8HF