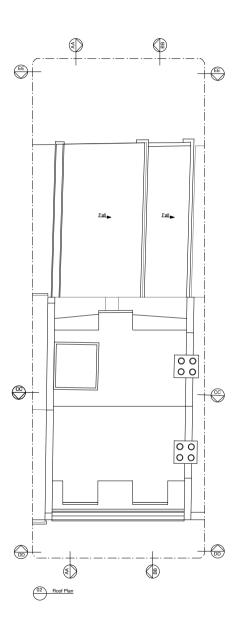

N
KEY:
Existing structure
Proposed structure

Proposed Cupboards

5m

SCALE BAR

| - 01/0                     | 4/22 Issued for Planni                                                                                     | ng CA/TB              |
|----------------------------|------------------------------------------------------------------------------------------------------------|-----------------------|
| Rev Issu                   | ed Status & Descripti                                                                                      | on Drawn /<br>Checked |
| Notes:                     |                                                                                                            |                       |
| fabrication                | ons to be checked on site pri<br>of any element. Any discrepe<br>reported to Architect for clan<br>g work. | ncies between figure  |
| This drawin<br>information | g is to be read in conjunction                                                                             | with all consultants  |
| Elements of                | f services are indicated for co                                                                            | ordination purposes.  |

Elements of services are indicated for coordination purposes. For full services layouts refer to Services Engineer's drawings and specification. Elements of stucture are indicated for coordination purposes.

Elements of stucture are indicated for coordination purposes. For full structural layouts refer to Structural Engineer's drawings and specification. (c) Trevor Brown Architec Ltd. All rights decsribed in chapter V of the Copyright Designs and Patents Act 1988 have been asserted

## tba

Spencer Rise

Address
1 Spencer Rise NW5 1AR

Status Planning

Drawing title Proposed Loft & Roof Plan

Scale 1:100@A3

Drawing number Revision 168\_1002 -

KEY: