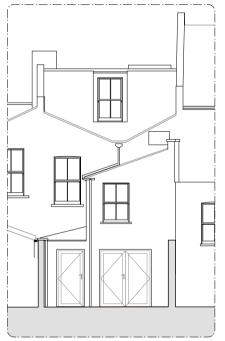

Revision

2

5m

SCALE BAR

0 1

02 Rear Elevation EE

| -    | 01/04/22 | Issued for Planning  | CA/TB              |
|------|----------|----------------------|--------------------|
| Rev  | Issued   | Status & Description | Drawn /<br>Checked |
| Note | 5:       |                      |                    |

(C) Trevor Brown Architect Ltd. All rights decsribed in chapter IV of the Copyright Designs and Patents Act 1988 have been asserted.

Spencer Rise

Address
1 Spencer Rise NW5 1AR

Status Planning

Drawing title Proposed Front & Rear Elevations

Scale 1:100@A3

Drawing number Revision 168\_1200 -

Trevor Brown Architect Ltd. www.trevorbrownarchitect.ou.k +44 (0) 20 8826 1486 Suite 409, Ashley House, 235-239 High Road, London. N22 BHF