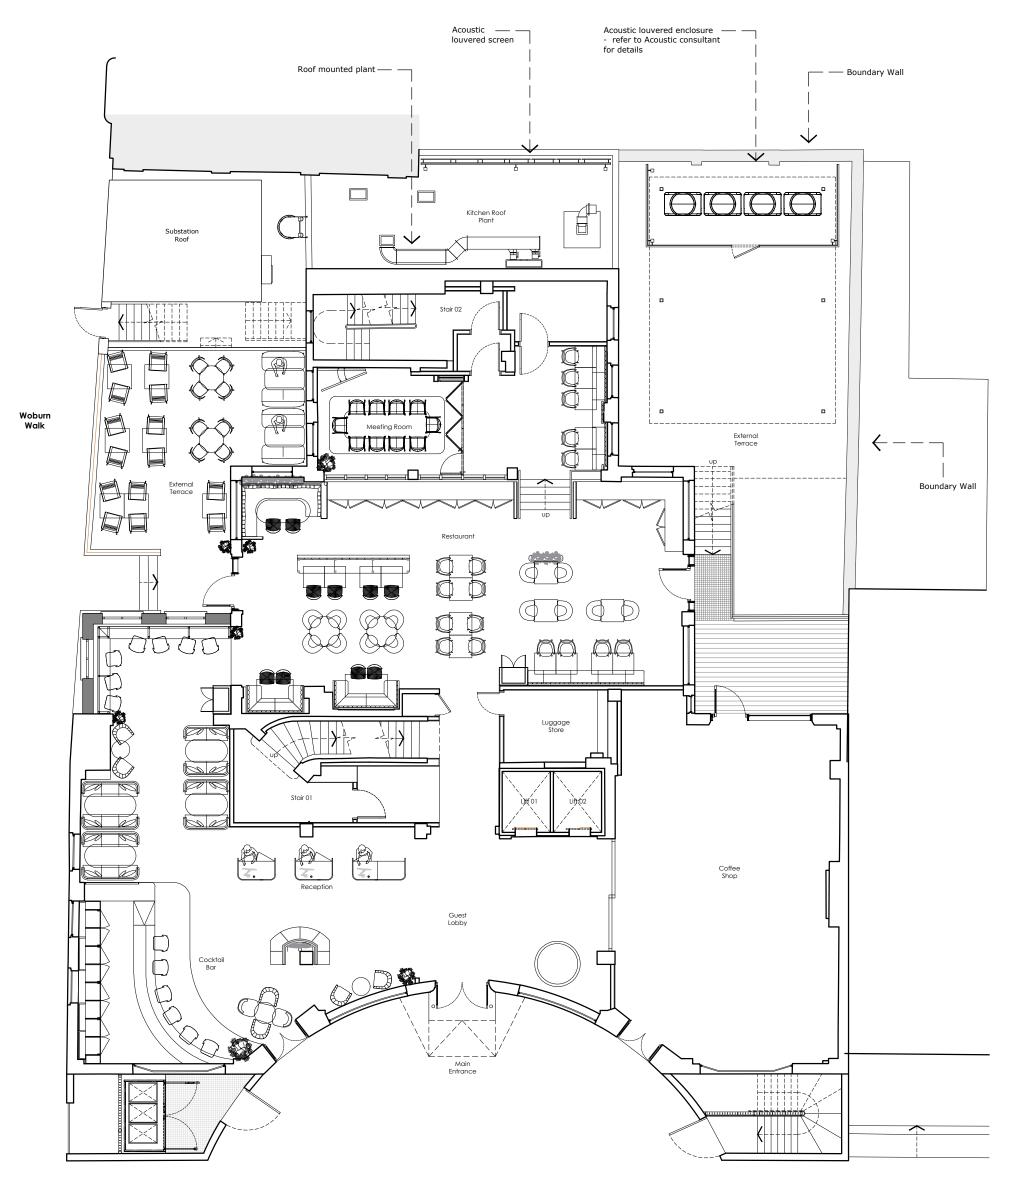

Do not scale from this drawing. If in doubt, ask. This drawing is the property of maith design limited and must not be copied, reproduced or disclosed without written permission. 0100 County Hotel Euston previous revisions project date: 27.02.2025 suite 320-323 revision: client Spendid Hospitality Group First issue baltic chambers 50 wellington street drawing Proposed Plan: Ground Floor glasgow g2 6hj  $\wedge \wedge \wedge | T | H$ scale @ A3 1:125 dwg number PL(00)702 DESIGN LTD revision office@maithdesign.com 27.02.2025 date www.maithdesign.com status Planning