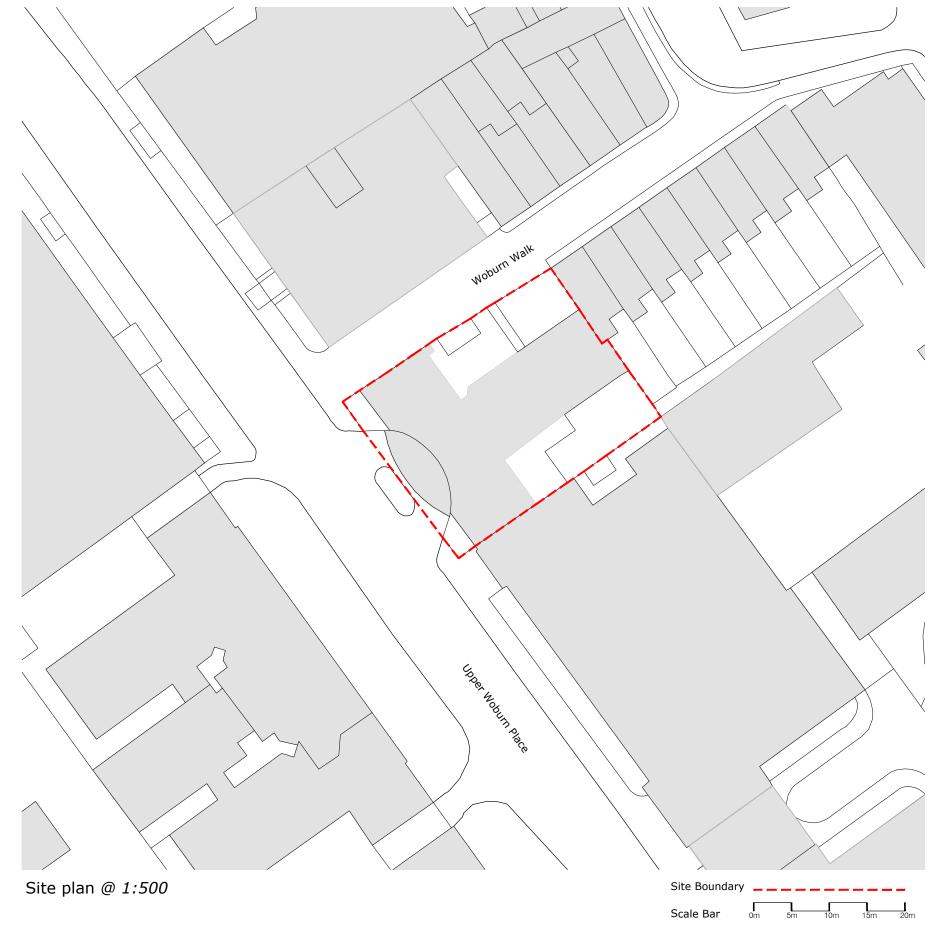

Location plan @ 1:1250

|  | Do not scale from this drawing. If in doubt, ask. This drawing is the property of maith design limited and must not be copied, reproduced or disclosed without written permission. | previous revisions<br>revision:<br>First issue | by:<br>KR | date:<br>27.02.2025 | suite 320-323<br>baltic chambers<br>50 wellington street<br>glasgow g2 6hj<br>office@maithdesign.com<br>www.maithdesign.com |        | project<br>client    | 0100 County Hotel Euston<br>Spendid Hospitality Group |  |
|--|------------------------------------------------------------------------------------------------------------------------------------------------------------------------------------|------------------------------------------------|-----------|---------------------|-----------------------------------------------------------------------------------------------------------------------------|--------|----------------------|-------------------------------------------------------|--|
|  |                                                                                                                                                                                    |                                                |           |                     |                                                                                                                             | MALT H | drawing              | Existing Plan : Ground Floor                          |  |
|  |                                                                                                                                                                                    |                                                |           |                     |                                                                                                                             |        | scale @ A3           | 1:125                                                 |  |
|  |                                                                                                                                                                                    |                                                |           |                     |                                                                                                                             |        | dwg number PL(00)701 | r PL(00)701                                           |  |
|  |                                                                                                                                                                                    |                                                |           |                     |                                                                                                                             |        | revision             | -                                                     |  |
|  |                                                                                                                                                                                    |                                                |           |                     |                                                                                                                             |        | date                 | 27.02.2025                                            |  |
|  |                                                                                                                                                                                    |                                                |           |                     |                                                                                                                             |        | status               | Planning                                              |  |