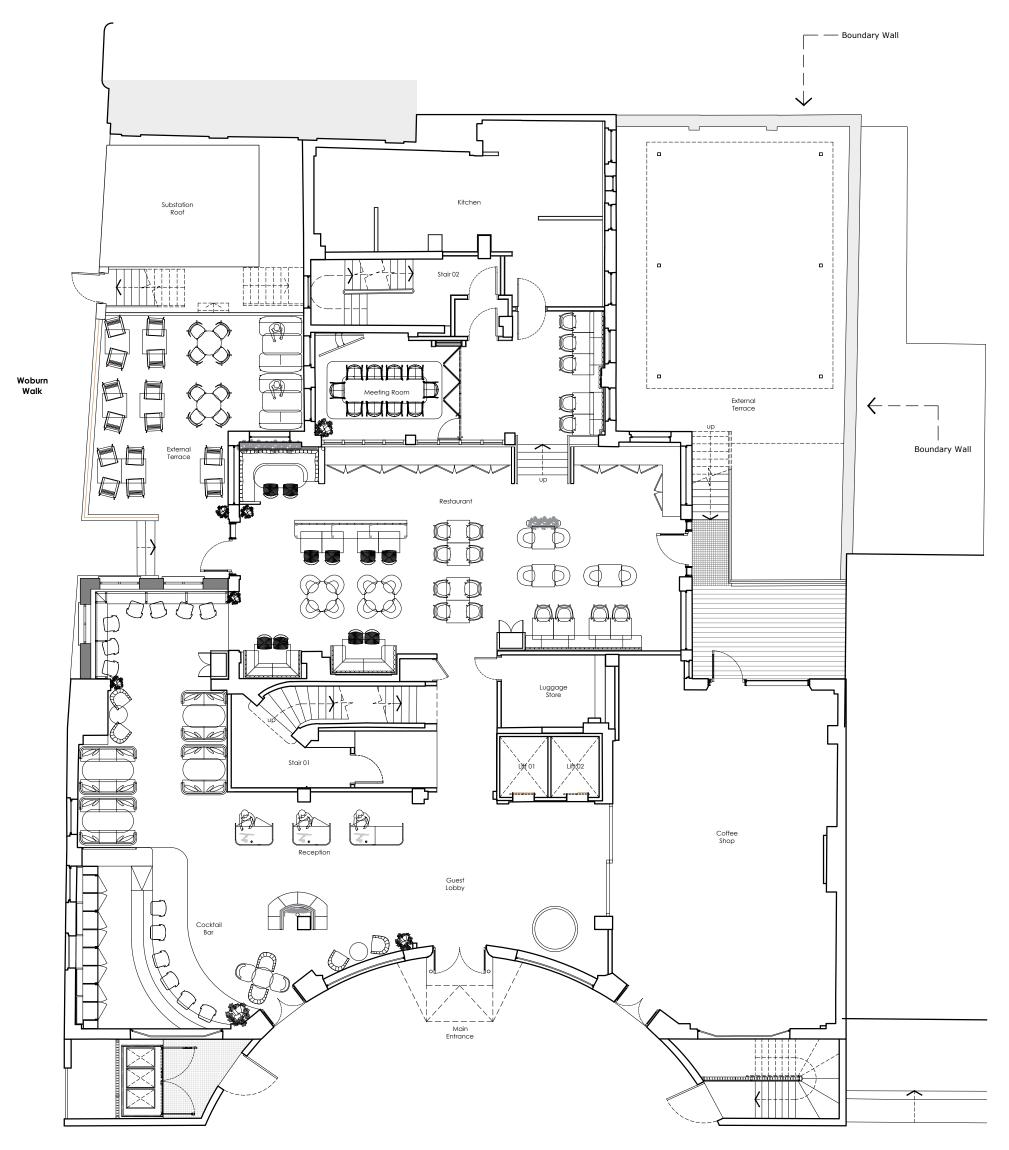

Do not scale from this drawing. If in doubt, ask. This drawing is the property of maith design limited and must not be copied, reproduced or disclosed without written permission. 0100 County Hotel Euston previous revisions project date: 27.02.2025 suite 320-323 revision: client Spendid Hospitality Group First issue baltic chambers 50 wellington street drawing Proposed Plan: Ground Floor glasgow g2 6hj  $\wedge \wedge \wedge | T | H$ scale @ A3 1:125 dwg number PL(00)702 DESIGN LTD revision office@maithdesign.com 27.02.2025 date www.maithdesign.com status Planning