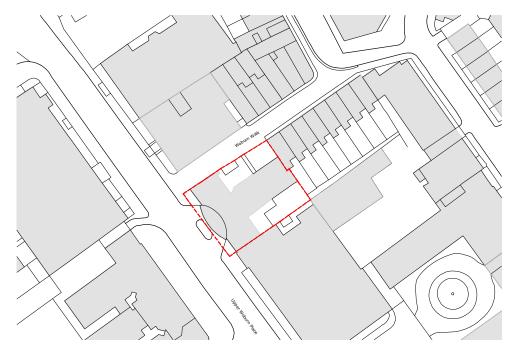

Location plan @ 1:1250

|  | Do not scale from this drawing. If in doubt, ask. This drawing is the property of maith design limited and must not be copied, reproduced or disclosed without written permission. | previous revisions<br>revision:<br>First issue | by:<br>KR | date:<br>27.02.2025 | suite 320-323<br>baltic chambers<br>50 wellington street<br>glasgow g2 6hj<br>office@maithdesign.com<br>www.maithdesign.com |        | project<br>client    | 0100 County Hotel Euston<br>Spendid Hospitality Group |  |
|--|------------------------------------------------------------------------------------------------------------------------------------------------------------------------------------|------------------------------------------------|-----------|---------------------|-----------------------------------------------------------------------------------------------------------------------------|--------|----------------------|-------------------------------------------------------|--|
|  |                                                                                                                                                                                    |                                                |           |                     |                                                                                                                             | MALT H | drawing              | Existing Plan : Ground Floor                          |  |
|  |                                                                                                                                                                                    |                                                |           |                     |                                                                                                                             |        | scale @ A3           | 1:125                                                 |  |
|  |                                                                                                                                                                                    |                                                |           |                     |                                                                                                                             |        | dwg number PL(00)701 | r PL(00)701                                           |  |
|  |                                                                                                                                                                                    |                                                |           |                     |                                                                                                                             |        | revision             | -                                                     |  |
|  |                                                                                                                                                                                    |                                                |           |                     |                                                                                                                             |        | date                 | 27.02.2025                                            |  |
|  |                                                                                                                                                                                    |                                                |           |                     |                                                                                                                             |        | status               | Planning                                              |  |