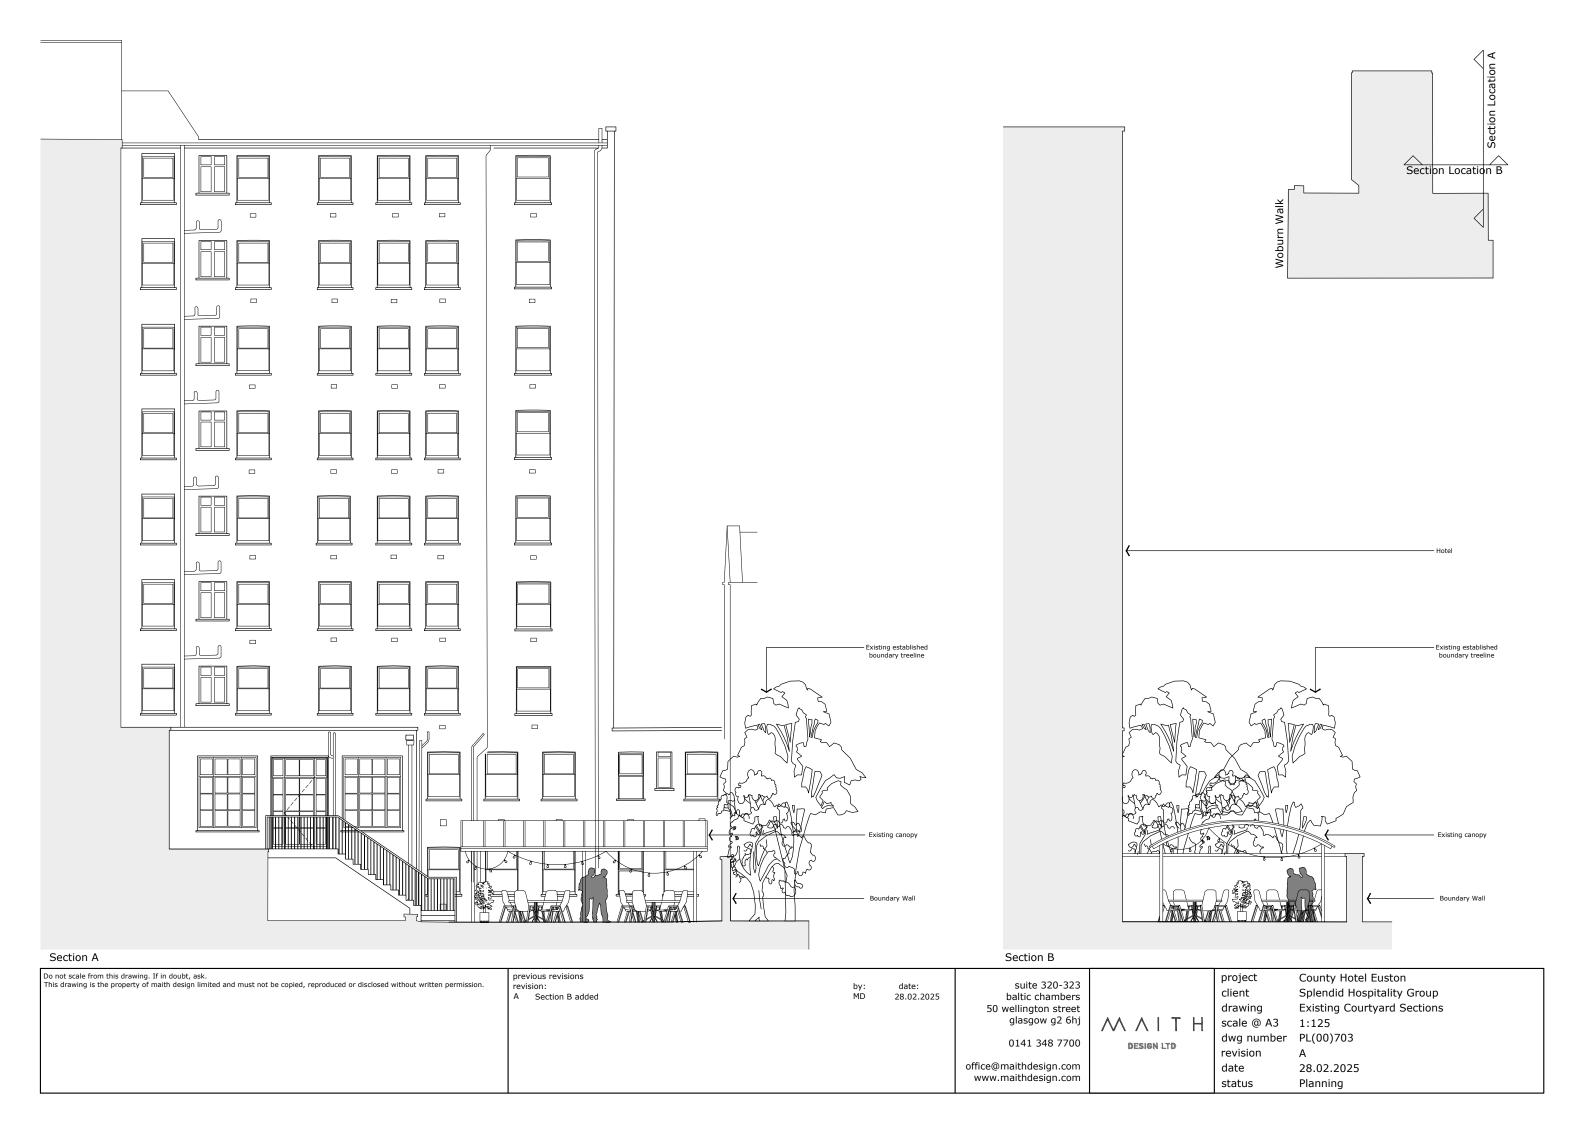

|                                                                                                                             |        | status               | Planning                                              |  |







Do not scale from this drawing. If in doubt, ask. This drawing is the property of maith design limited and must not be copied, reproduced or disclosed without written permission. 0100 County Hotel Euston previous revisions project date: 27.02.2025 suite 320-323 revision: client Spendid Hospitality Group First issue baltic chambers 50 wellington street drawing Proposed Plan: Ground Floor glasgow g2 6hj  $\wedge \wedge \wedge | T | H$ scale @ A3 1:125 dwg number PL(00)702 DESIGN LTD revision office@maithdesign.com 27.02.2025 date www.maithdesign.com status Planning