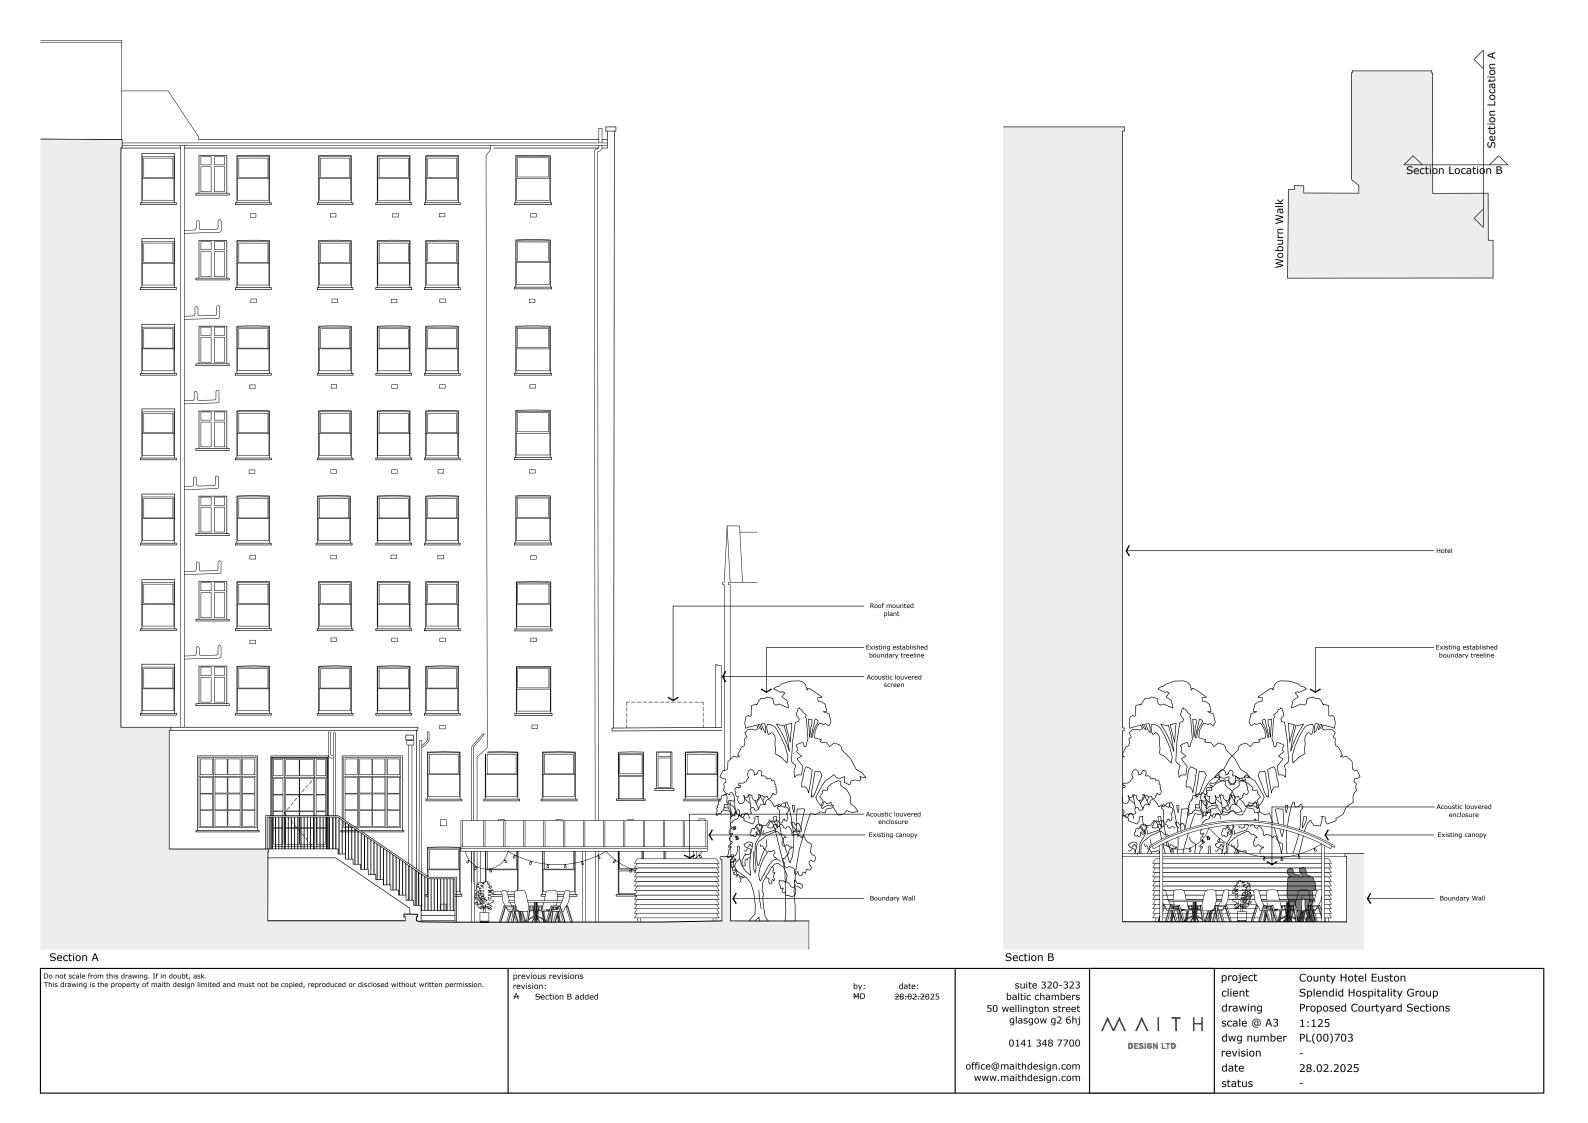

Location plan @ 1:1250

|  | Do not scale from this drawing. If in doubt, ask. This drawing is the property of maith design limited and must not be copied, reproduced or disclosed without written permission. | previous revisions<br>revision:<br>First issue | by:<br>KR | date:<br>27.02.2025 | suite 320-323<br>baltic chambers<br>50 wellington street<br>glasgow g2 6hj<br>office@maithdesign.com<br>www.maithdesign.com |        | project<br>client    | 0100 County Hotel Euston<br>Spendid Hospitality Group |  |
|--|------------------------------------------------------------------------------------------------------------------------------------------------------------------------------------|------------------------------------------------|-----------|---------------------|-----------------------------------------------------------------------------------------------------------------------------|--------|----------------------|-------------------------------------------------------|--|
|  |                                                                                                                                                                                    |                                                |           |                     |                                                                                                                             | MALT H | drawing              | Existing Plan : Ground Floor                          |  |
|  |                                                                                                                                                                                    |                                                |           |                     |                                                                                                                             |        | scale @ A3           | 1:125                                                 |  |
|  |                                                                                                                                                                                    |                                                |           |                     |                                                                                                                             |        | dwg number PL(00)701 | r PL(00)701                                           |  |
|  |                                                                                                                                                                                    |                                                |           |                     |                                                                                                                             |        | revision             | -                                                     |  |
|  |                                                                                                                                                                                    |                                                |           |                     |                                                                                                                             |        | date                 | 27.02.2025                                            |  |
|  |                                                                                                                                                                                    |                                                |           |                     |                                                                                                                             |        | status               | Planning                                              |  |

Do not scale from this drawing. If in doubt, ask. This drawing is the property of maith design limited and must not be copied, reproduced or disclosed without written permission. 0100 County Hotel Euston previous revisions project date: 27.02.2025 suite 320-323 revision: client Spendid Hospitality Group First issue baltic chambers 50 wellington street drawing Proposed Plan: Ground Floor glasgow g2 6hj  $\wedge \wedge \wedge | T | H$ scale @ A3 1:125 dwg number PL(00)702 DESIGN LTD revision office@maithdesign.com 27.02.2025 date www.maithdesign.com status Planning