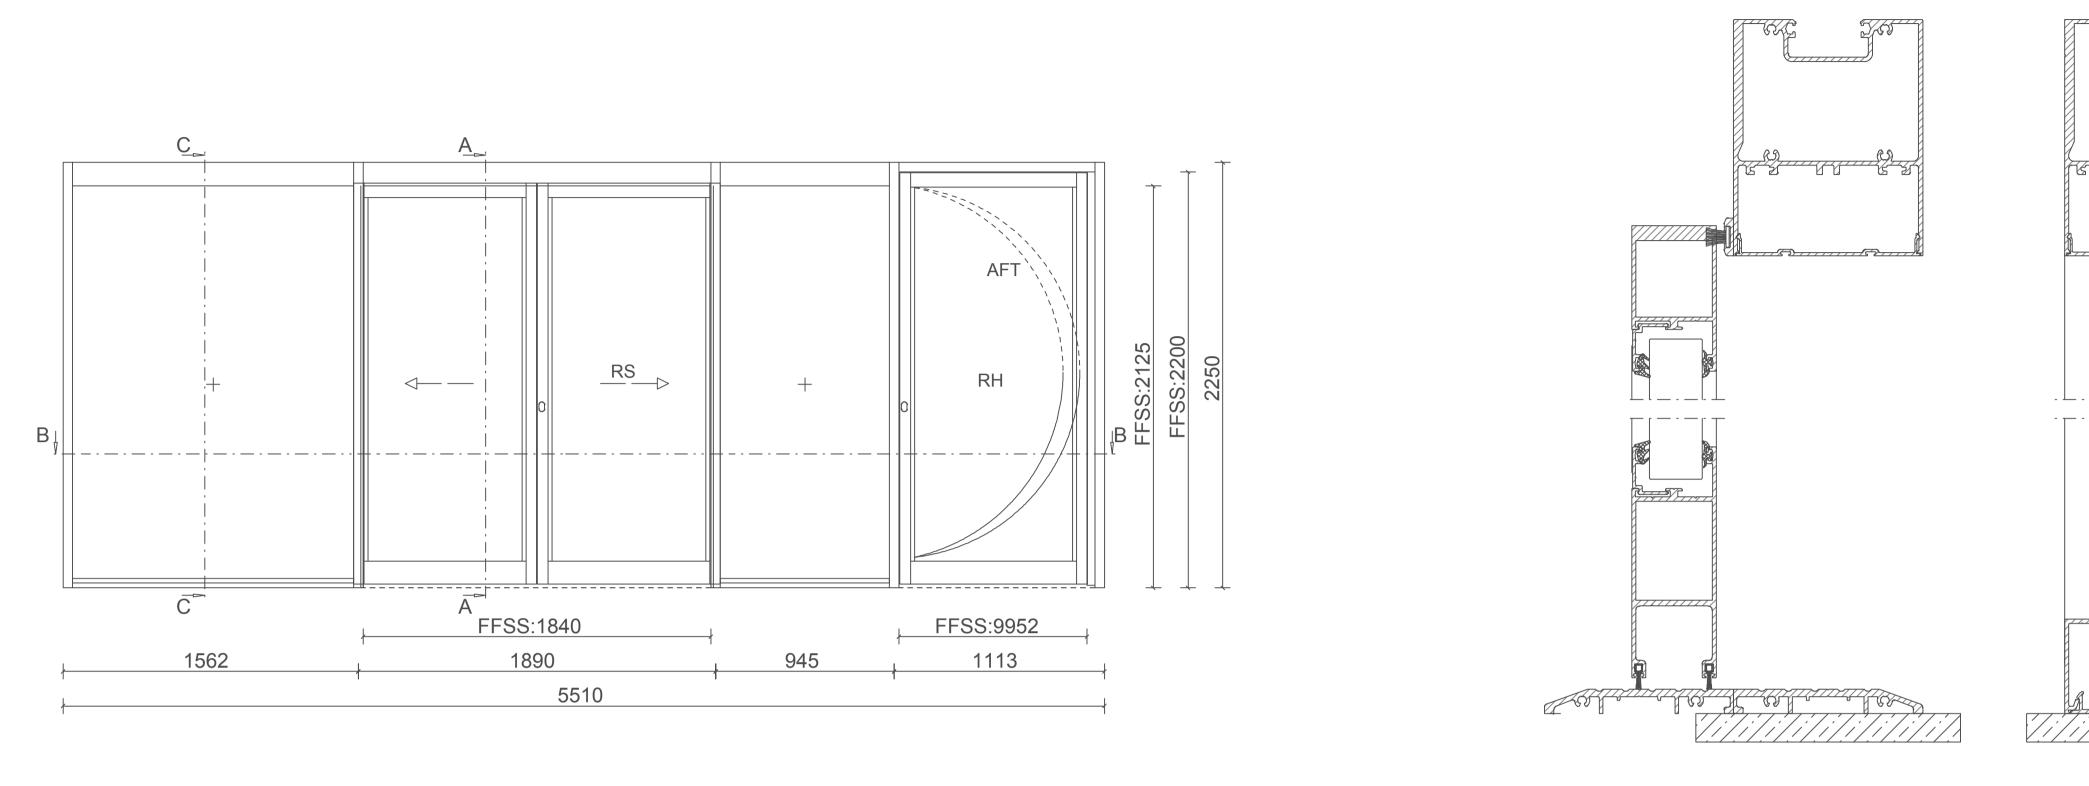

# PROPOSED DOOR ELEVATION @ 1:20

## SLIDING DOOR ARRANGEMENT, JACK ALUMINIUM JD47 DOUBLE GLAZED STANDARD (JD121). DOUBLE AUTOMATIC DOOR. SINGLE PIVOT ANTI FINGERTRAP DOOR.

ΚΕΥ

SECTION A-A @1:2

SECTION C-C @ 1:2

|              |     | REV   | VISION | IS    |     | Status: ISSUED FOR PLANNING                       |  |  |
|--------------|-----|-------|--------|-------|-----|---------------------------------------------------|--|--|
|              | CP  |       |        |       |     | Project: DE VERE CONNAUGHT ROOMS                  |  |  |
| FOR PLANNING | CP  |       |        |       |     |                                                   |  |  |
|              |     |       |        |       |     | PROPOSED DOOR DETAILS                             |  |  |
|              |     |       |        |       |     | ENTRANCE DOORS                                    |  |  |
|              |     |       |        |       |     | Scale@A1: Scale@A3: 1:100 Drawn: CL               |  |  |
|              |     |       |        |       |     | ProjectDwgRevision:Created:Ref:004 CR no:003*2025 |  |  |
|              |     |       |        |       |     | STUDIO<br>LUROT<br>ARCHITECTURE & DESIGN          |  |  |
|              |     |       |        |       |     |                                                   |  |  |
|              | chk | rev a | date   | notes | chi | www.studiolurot.co.uk                             |  |  |