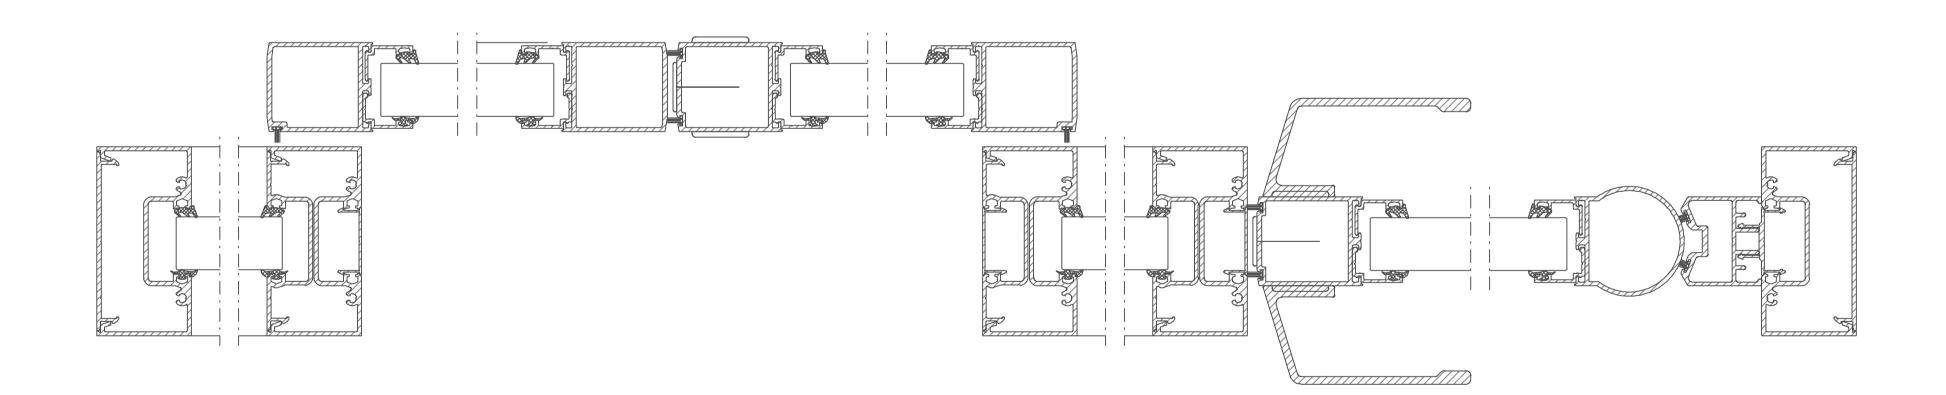

### SECTION B-B @ 1:2

N O T E S

## SLIDING DOOR ARRANGEMENT, JACK ALUMINIUM JD47 DOUBLE GLAZED STANDARD (JD121). DOUBLE AUTOMATIC DOOR. SINGLE PIVOT ANTI FINGERTRAP DOOR.

ΚΕΥ

SECTION A-A @1:2

SECTION C-C @ 1:2

|              |     | REV   | VISION | IS    |     | Status: ISSUED FOR PLANNING                       |  |  |
|--------------|-----|-------|--------|-------|-----|---------------------------------------------------|--|--|
|              | CP  |       |        |       |     | Project: DE VERE CONNAUGHT ROOMS                  |  |  |
| FOR PLANNING | CP  |       |        |       |     |                                                   |  |  |
|              |     |       |        |       |     | PROPOSED DOOR DETAILS                             |  |  |
|              |     |       |        |       |     | ENTRANCE DOORS                                    |  |  |
|              |     |       |        |       |     | Scale@A1: Scale@A3: 1:100 Drawn: CL               |  |  |
|              |     |       |        |       |     | ProjectDwgRevision:Created:Ref:004 CR no:003*2025 |  |  |
|              |     |       |        |       |     | STUDIO<br>LUROT<br>ARCHITECTURE & DESIGN          |  |  |
|              |     |       |        |       |     |                                                   |  |  |
|              | chk | rev a | date   | notes | chi | www.studiolurot.co.uk                             |  |  |