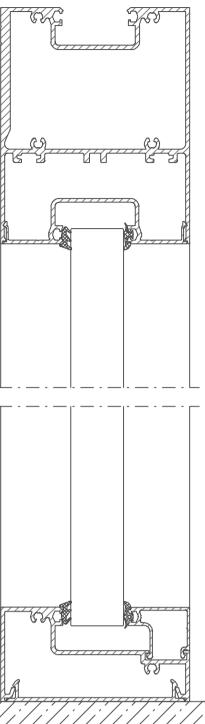

### SECTION B-B @ 1:2

N O T E S

## SLIDING DOOR ARRANGEMENT, JACK ALUMINIUM JD47 DOUBLE GLAZED STANDARD (JD121). DOUBLE AUTOMATIC DOOR. SINGLE PIVOT ANTI FINGERTRAP DOOR.

ΚΕΥ

SECTION A-A @1:2

SECTION C-C @ 1:2

|              |     | REV   | VISION | IS    |     | Status: ISSUED FOR PLANNING                       |  |  |
|--------------|-----|-------|--------|-------|-----|---------------------------------------------------|--|--|
|              | CP  |       |        |       |     | Project: DE VERE CONNAUGHT ROOMS                  |  |  |
| FOR PLANNING | CP  |       |        |       |     |                                                   |  |  |
|              |     |       |        |       |     | PROPOSED DOOR DETAILS                             |  |  |
|              |     |       |        |       |     | ENTRANCE DOORS                                    |  |  |
|              |     |       |        |       |     | Scale@A1: Scale@A3: 1:100 Drawn: CL               |  |  |
|              |     |       |        |       |     | ProjectDwgRevision:Created:Ref:004 CR no:003*2025 |  |  |
|              |     |       |        |       |     | STUDIO<br>LUROT<br>ARCHITECTURE & DESIGN          |  |  |
|              |     |       |        |       |     |                                                   |  |  |
|              | chk | rev a | date   | notes | chi | www.studiolurot.co.uk                             |  |  |