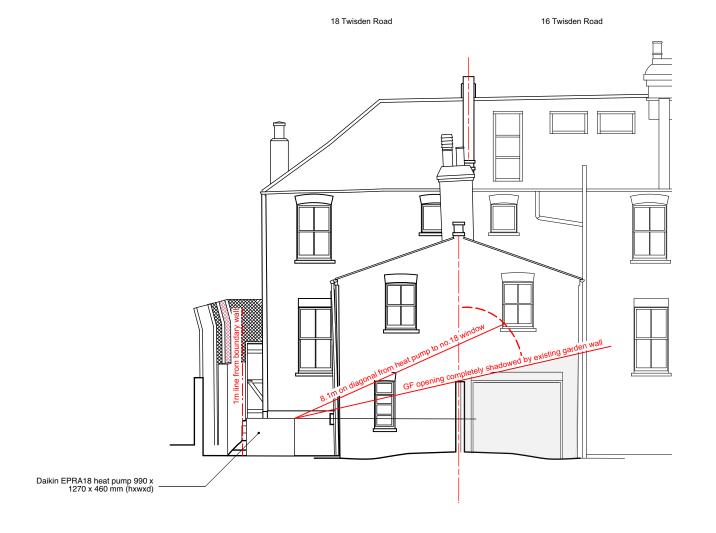

Notes These plans and specifications prepared by Robert Dye Architects LLP as instruments of professional service shall remain the property of Robert Dye Architects LLP. These plans may not be copied or re-used without the express written consent of Robert Dye Architects LLP. The use of these plans for construction is permitted only when specifically released for construction reference by a dated authorised signature. These plans are project and site specific and shall only be used for their intended purpose unless otherwise permitted by written consent of Robert Dye Architects LLP. All dimensions shown are indicative and must be double checked on site by the contractor. Any inconsistncies found must be reported to Robert Dye Architects LLP. DO NOT SCALE FROM THE DRAWING 5m 2 robert**dye** Robert Dye Architects LLP 4 Ella Mews, Cressy Road London NW3 2NH tel: 020 7267 9388 fax: 020 7267 9345 www.robertdye.com email: info@robertdye.com 16 Twisden Road 321 Proposed 1:100 @A3 Rear Elevation wn by SD January 202 PA 202