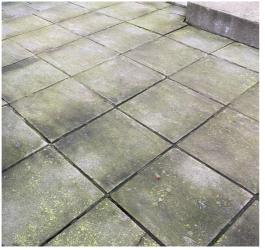

## FRONT GARDEN STONE EXISTING

All the existing paving slabs and steps (possibly concrete) will be replaced with natural stone York paving.