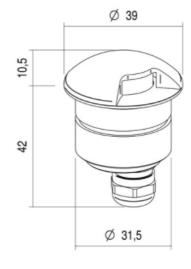

Project Ref. 20041

pictures stones REV. B

© KSR Architects

Step lights (Points B): light points to be recessed into the floor and wash across.

Switching, it will be on a photocell so it cannot be left on overnight by mistake.

Incassi BIA MINI ROUND SINGLE EM. 2W IP67IK10

Finishes - SAND color

https://www.lldlight.it/it/prodotto/esterni/bia-mini-roundsingle-em-bia11-1-2/bia-miniround-single-em.html