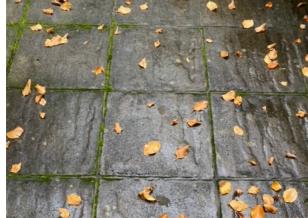

## FRONT GARDEN STONE EXISTING

All the existing paving slabs and steps (possibly concrete) will be replaced with natural stone York paving.