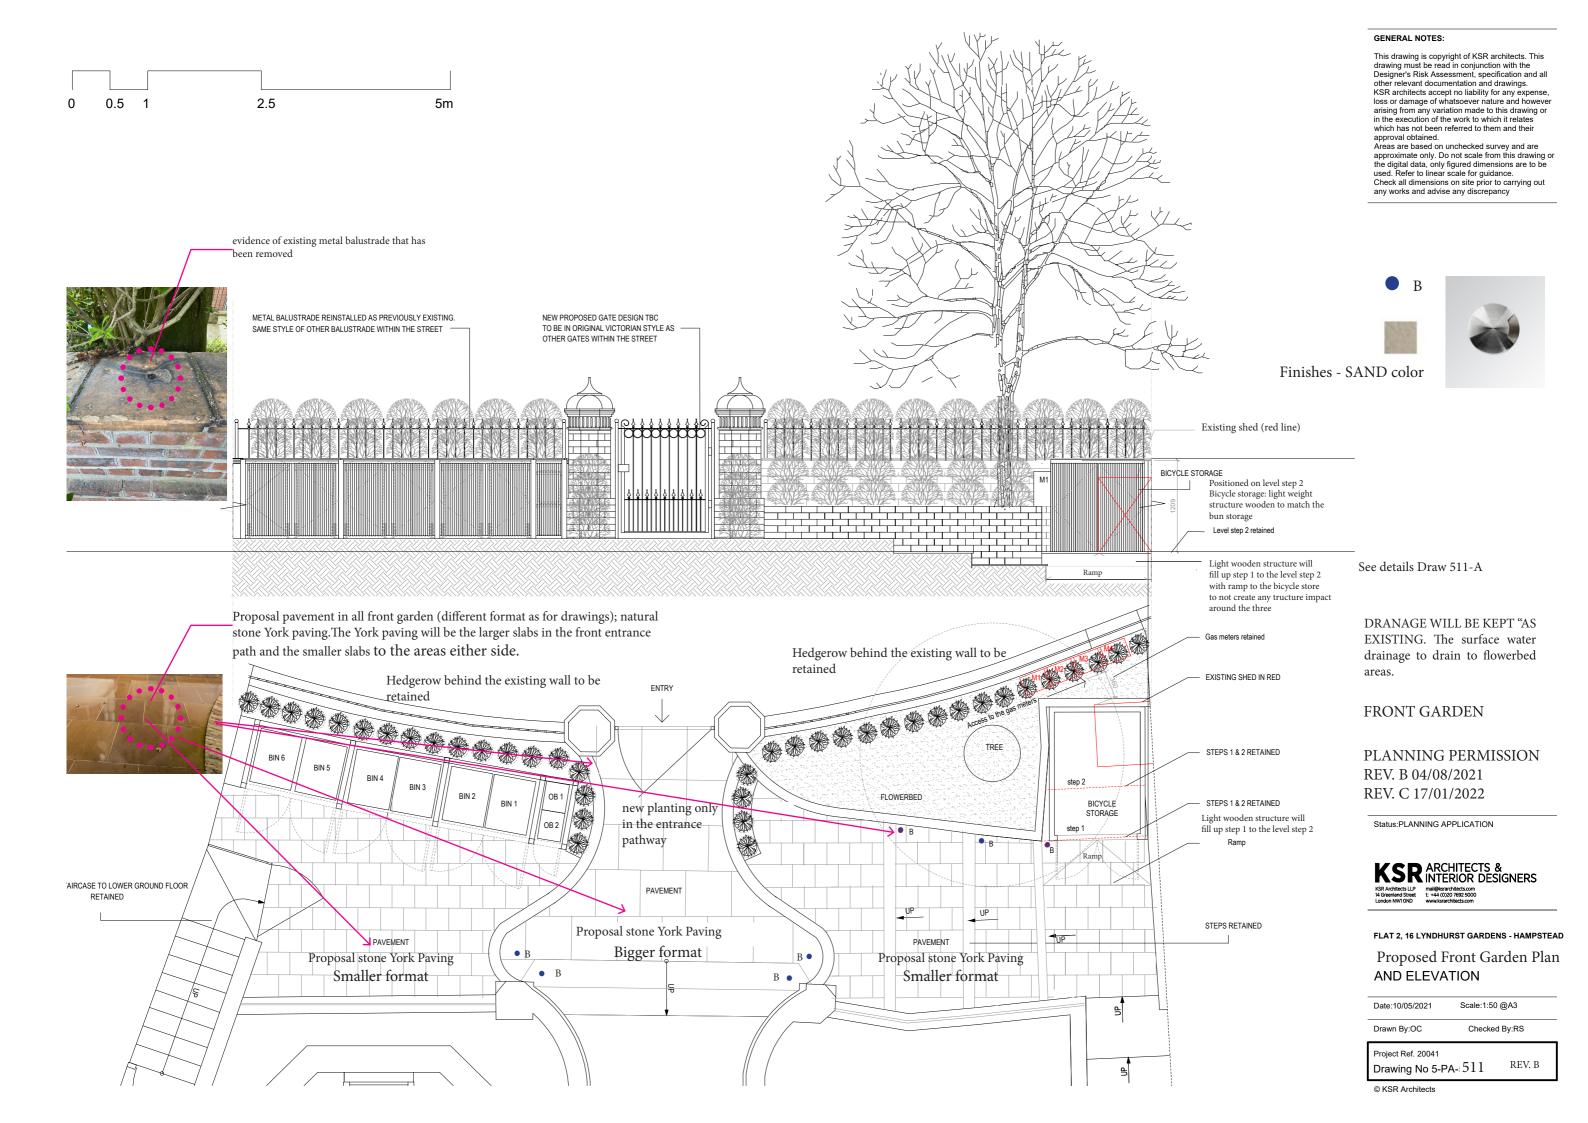

# FLAT 2, 16 LYNDHURST GARDEN

January 2022

FRONT GARDEN

PLANNING PERMISSION REV. C 17/01/2022

#### GENERAL NOTES:

This drawing is copyright of KSR architects. This drawing must be read in conjunction with the Designer's Risk Assessment, specification and all other relevant documentation and drawings. KSR architects accept no liability for any expense, loss or damage of whatsoever nature and however arising from any variation made to this drawing or in the execution of the work to which it relates which has not been referred to them and their approval obtained.

approval obtained.

Areas are based on unchecked survey and are approximate only. Do not scale from this drawing or the digital data, only figured dimensions are to be used. Refer to linear scale for guidance.

Check all dimensions on site prior to carrying out any works and advise any discrepancy

DRANAGE WILL BE KEPT "AS EXISTING. The surface water drainage to drain to flowerbed areas.

### FRONT GARDEN

PLANNING PERMISSION REV. B 04/08/2021 REV. C 17/01/2022

Status:PLANNING APPLICATION