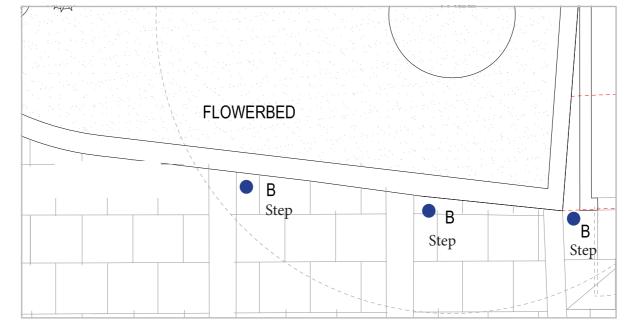

Project Ref. 20041

pictures stones REV. B

© KSR Architects

Step lights (Points B): light points to be recessed into the floor and wash across.

Switching, it will be on a photocell so it cannot be left on overnight by mistake.