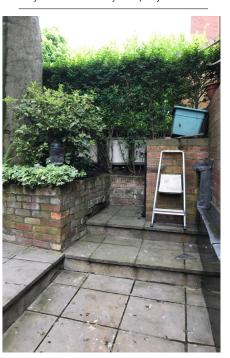

## FRONT GARDEN STONE EXISTING

All the existing paving slabs and steps (possibly concrete) will be replaced with natural stone York paving.