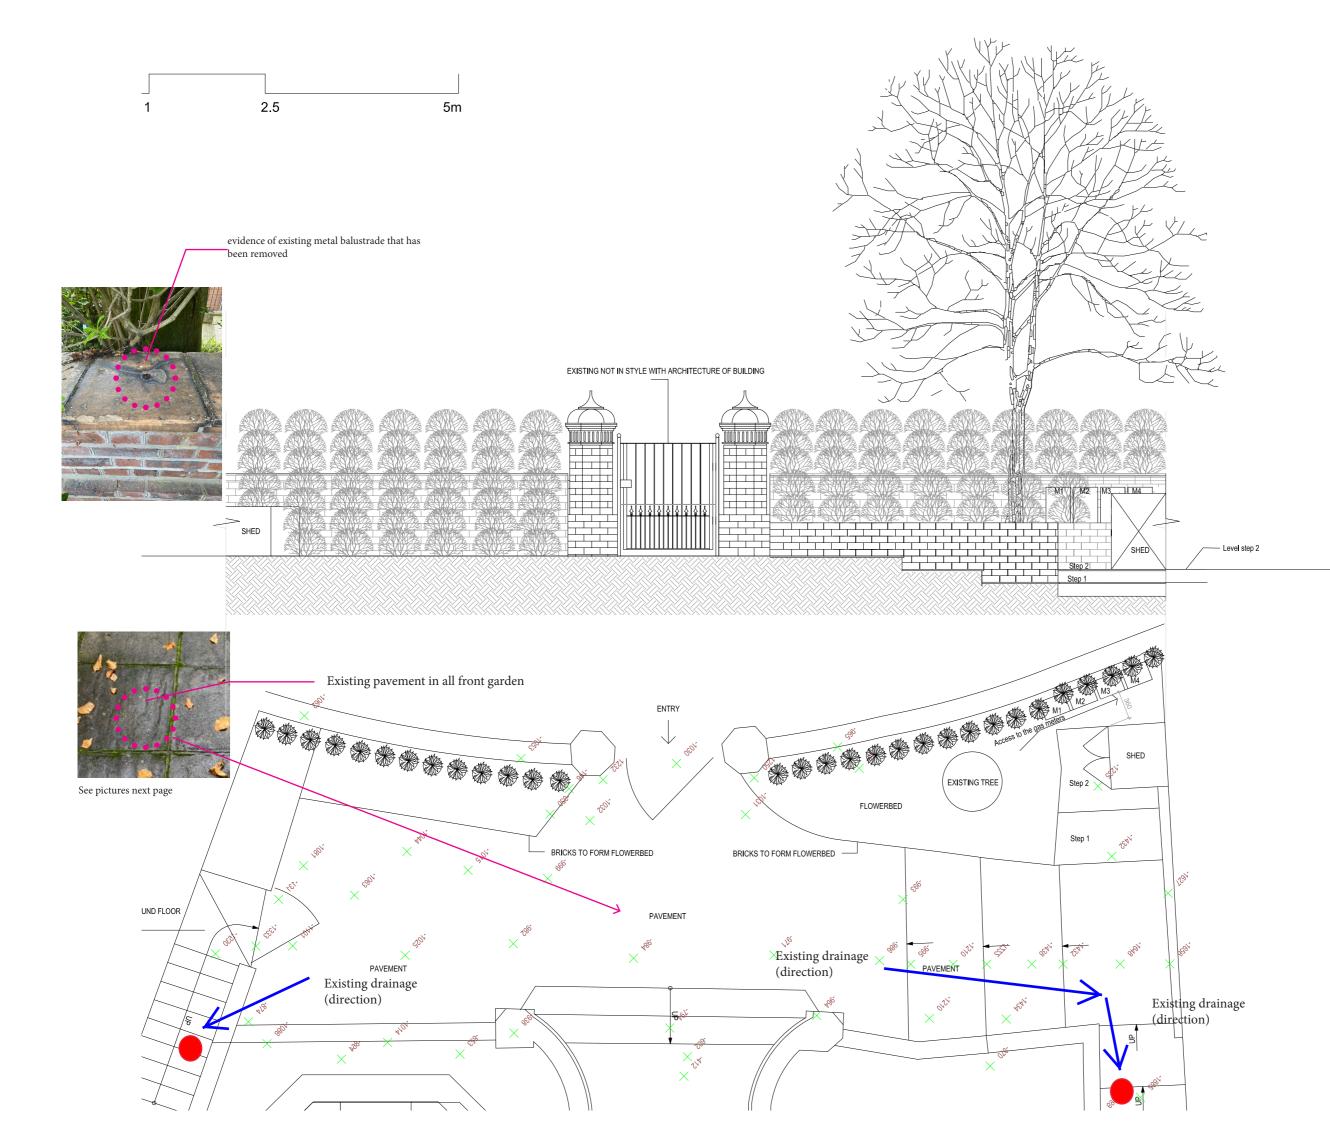

# FLAT 2, 16 LYNDHURST GARDENS - HAMPSTEAD Existing Front Garden Plan AND ELEVATION

Date:10/05/2021 Scale:1:50 @A3

Drawn By:OC Checked By:RS

Project Ref. 20041

Drawing No 5-PA- 501 REV. C

© KSR Architects

EXISTING PAVEMENT

## FRONT GARDEN STONE EXISTING

All the existing paving slabs and steps (possibly concrete) will be replaced with natural stone York paving.