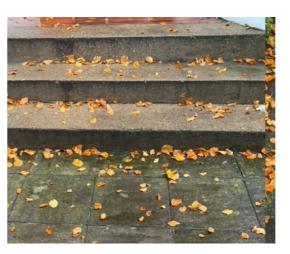

## FRONT GARDEN STONE EXISTING

All the existing paving slabs and steps (possibly concrete) will be replaced with natural stone York paving.