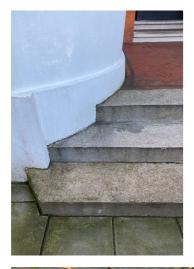

## FRONT GARDEN STONE EXISTING

All the existing paving slabs and steps (possibly concrete) will be replaced with natural stone York paving.