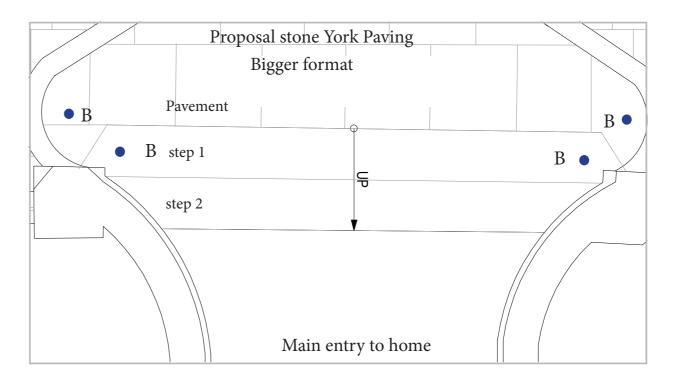

## FRONT GARDEN STONE EXISTING

All the existing paving slabs and steps (possibly concrete) will be replaced with natural stone York paving.

### FRONT GARDEN stone

PLANNING PERMISSION REV. B 04/08/2021 REV. C 17/01/2022

Status:PLANNING APPLICATION

FLAT 2, 16 LYNDHURST GARDENS - HAMPSTEAD

**EXISTING** 

Stone in the front garden

Date:10/05/2021

Drawn By:OC Checked By:RS

Project Ref. 20041

pictures stones REV. B

© KSR Architects

Step lights (Points B): light points to be recessed into the floor and wash across.

Switching, it will be on a photocell so it cannot be left on overnight by mistake.

Incassi BIA MINI ROUND SINGLE EM. 2W IP67IK10

Finishes - SAND color

https://www.lldlight.it/it/prodotto/esterni/bia-mini-roundsingle-em-bia11-1-2/bia-miniround-single-em.html