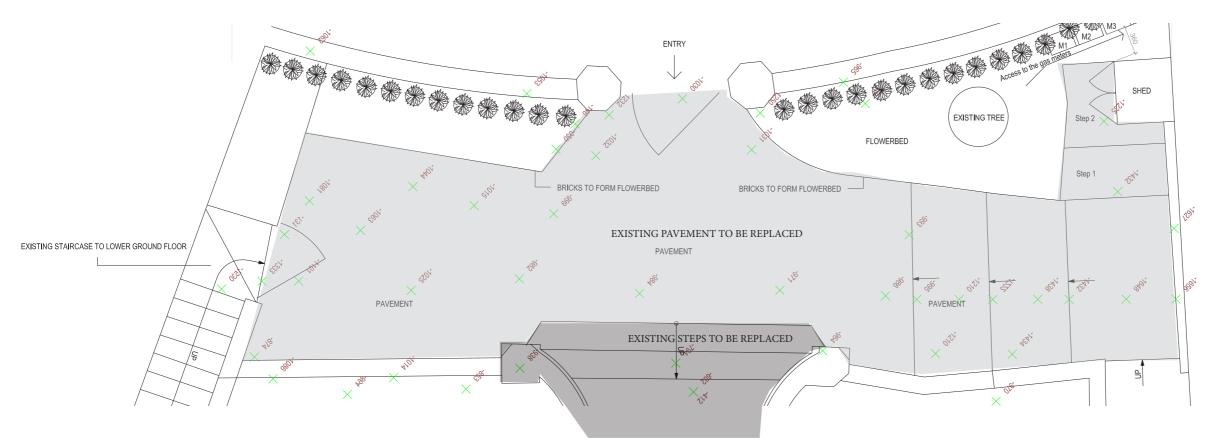

# FLAT 2, 16 LYNDHURST GARDENS - HAMPSTEAD Existing Front Garden Plan AND ELEVATION

Date:10/05/2021 Scale:1:50 @A3

Drawn By:OC Checked By:RS

Project Ref. 20041

Drawing No 5-PA- 501 REV. C

© KSR Architects

EXISTING PAVEMENT