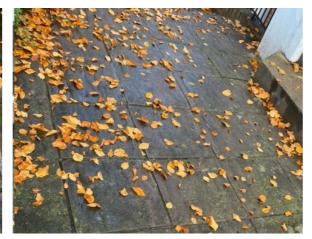

## FRONT GARDEN STONE EXISTING

All the existing paving slabs and steps (possibly concrete) will be replaced with natural stone York paving.