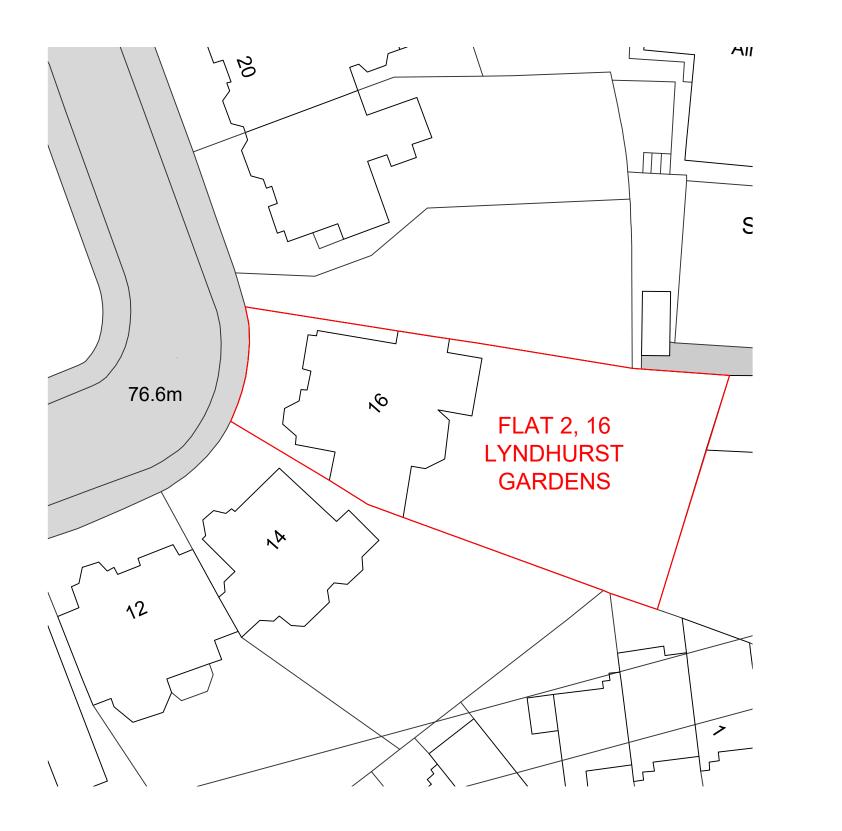

### GENERAL NOTES:

This drawing is copyright of KSR architects. This drawing must be read in conjunction with the Designer's Risk Assessment, specification and all other relevant documentation and drawings. KSR architects accept no liability for any expense, loss or damage of whatsoever nature and however arising from any variation made to this drawing or in the execution of the work to which it relates which has not been referred to them and their approval obtained.

which has not been referred to them and their approval obtained. Areas are based on unchecked survey and are approximate only. Do not scale from this drawing or the digital data, only figured dimensions are to be used. Refer to linear scale for guidance. Check all dimensions on site prior to carrying out any works and advise any discrepancy

### FLAT 2, 16 LYNDHURST GARDENS - HAMPSTEAD

# LOCATION PLAN 1:500

50m

Date 11/05/2021 Drawn By:OC

Scale:1:500 @A3

Checked By:RS

Rev:-

Project Ref. 20041 Drawing No 00-PA-02

© KSR ARCHITECTS & INTERIOR DESIGNERS