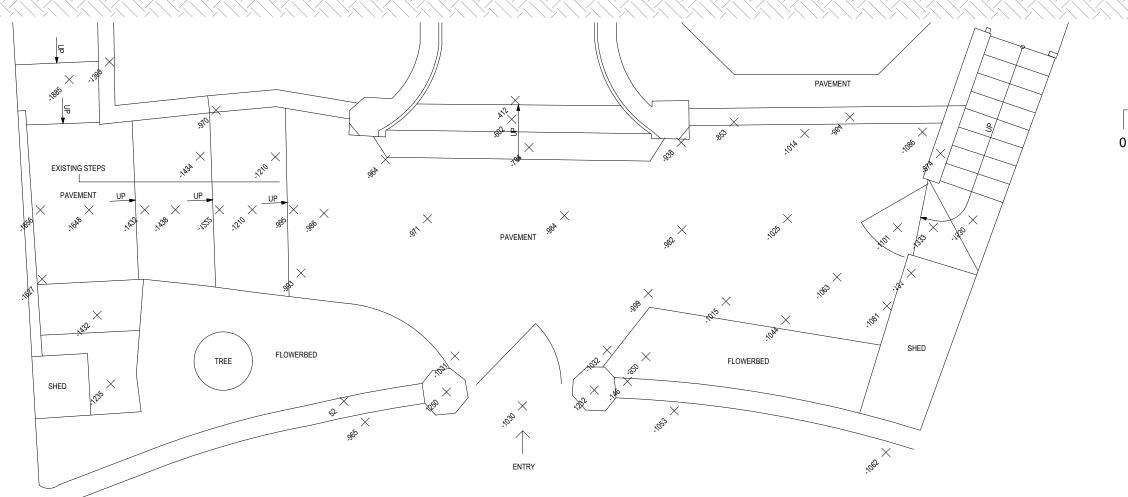

— Level step 2

DRANAGE WILL BE KEPT "AS EXISTING. The surface water drainage to drain to flowerbed areas.

# FRONT GARDEN

PLANNING PERMISSION REV. B 04/08/2021 REV. C 17/01/2022

Status:PLANNING APPLICATION

FLAT 2, 16 LYNDHURST GARDENS - HAMPSTEAD

Existing Front Garden Plan AND ELEVATION

| Date:10/05/2021                      | Scale:1:50    | ) @A3  |
|--------------------------------------|---------------|--------|
| Drawn By:OC                          | Checked By:RS |        |
| Project Ref. 20041<br>Drawing No 5-P | a- 501        | REV. C |
| © KSR Architects                     |               |        |