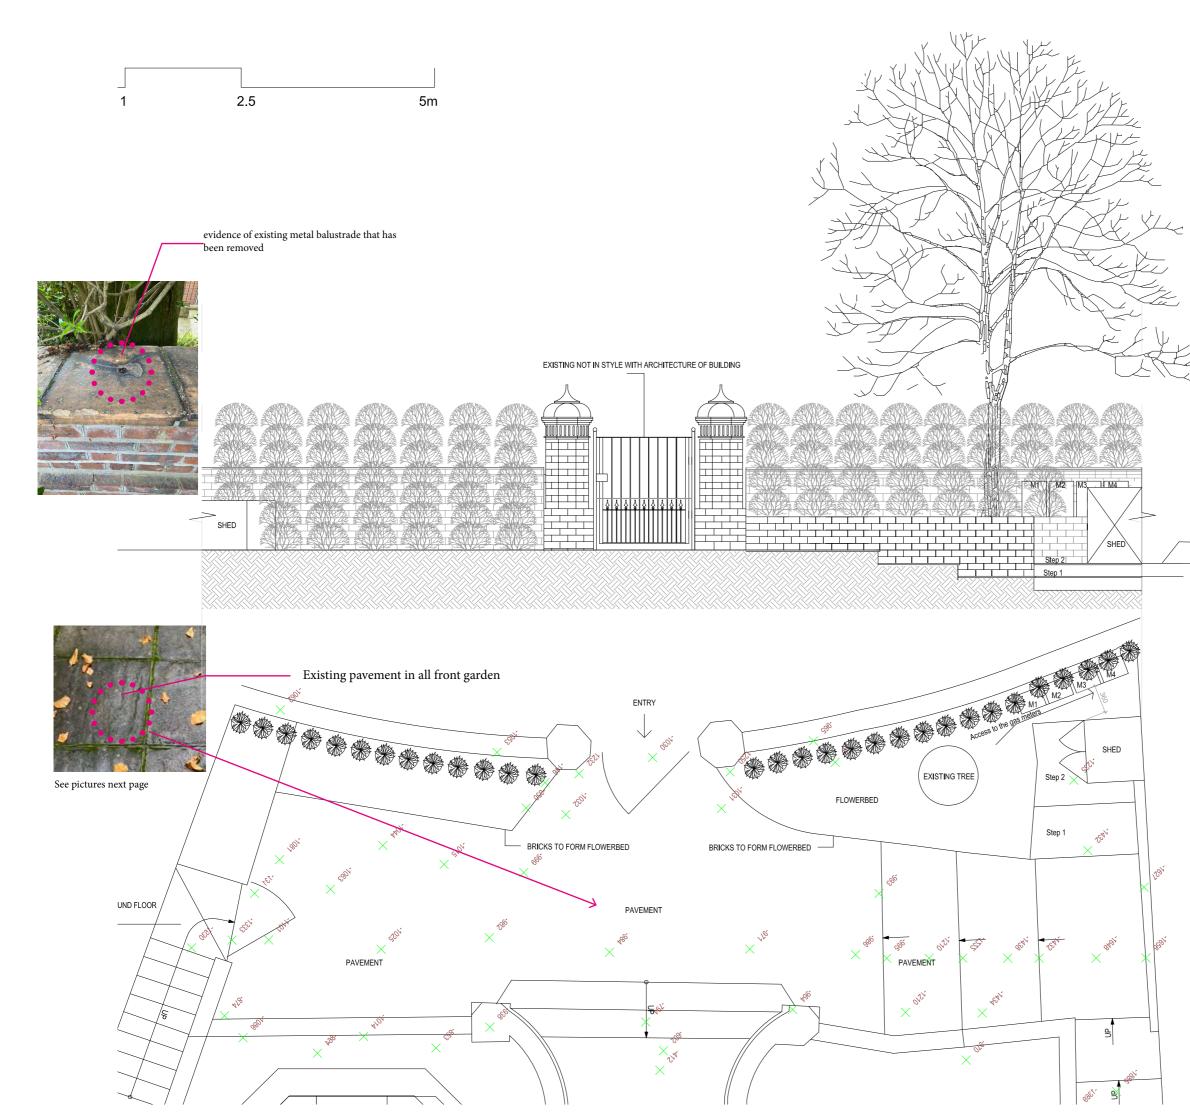

— Level step 2

DRANAGE WILL BE KEPT "AS EXISTING. The surface water drainage to drain to flowerbed areas.

# FRONT GARDEN

PLANNING PERMISSION REV. B 04/08/2021 REV. C 17/01/2022

Status:PLANNING APPLICATION

FLAT 2, 16 LYNDHURST GARDENS - HAMPSTEAD

Existing Front Garden Plan AND ELEVATION

| Date:10/05/2021                      | Scale:1:50    | ) @A3  |
|--------------------------------------|---------------|--------|
| Drawn By:OC                          | Checked By:RS |        |
| Project Ref. 20041<br>Drawing No 5-P | a- 501        | REV. C |
| © KSR Architects                     |               |        |