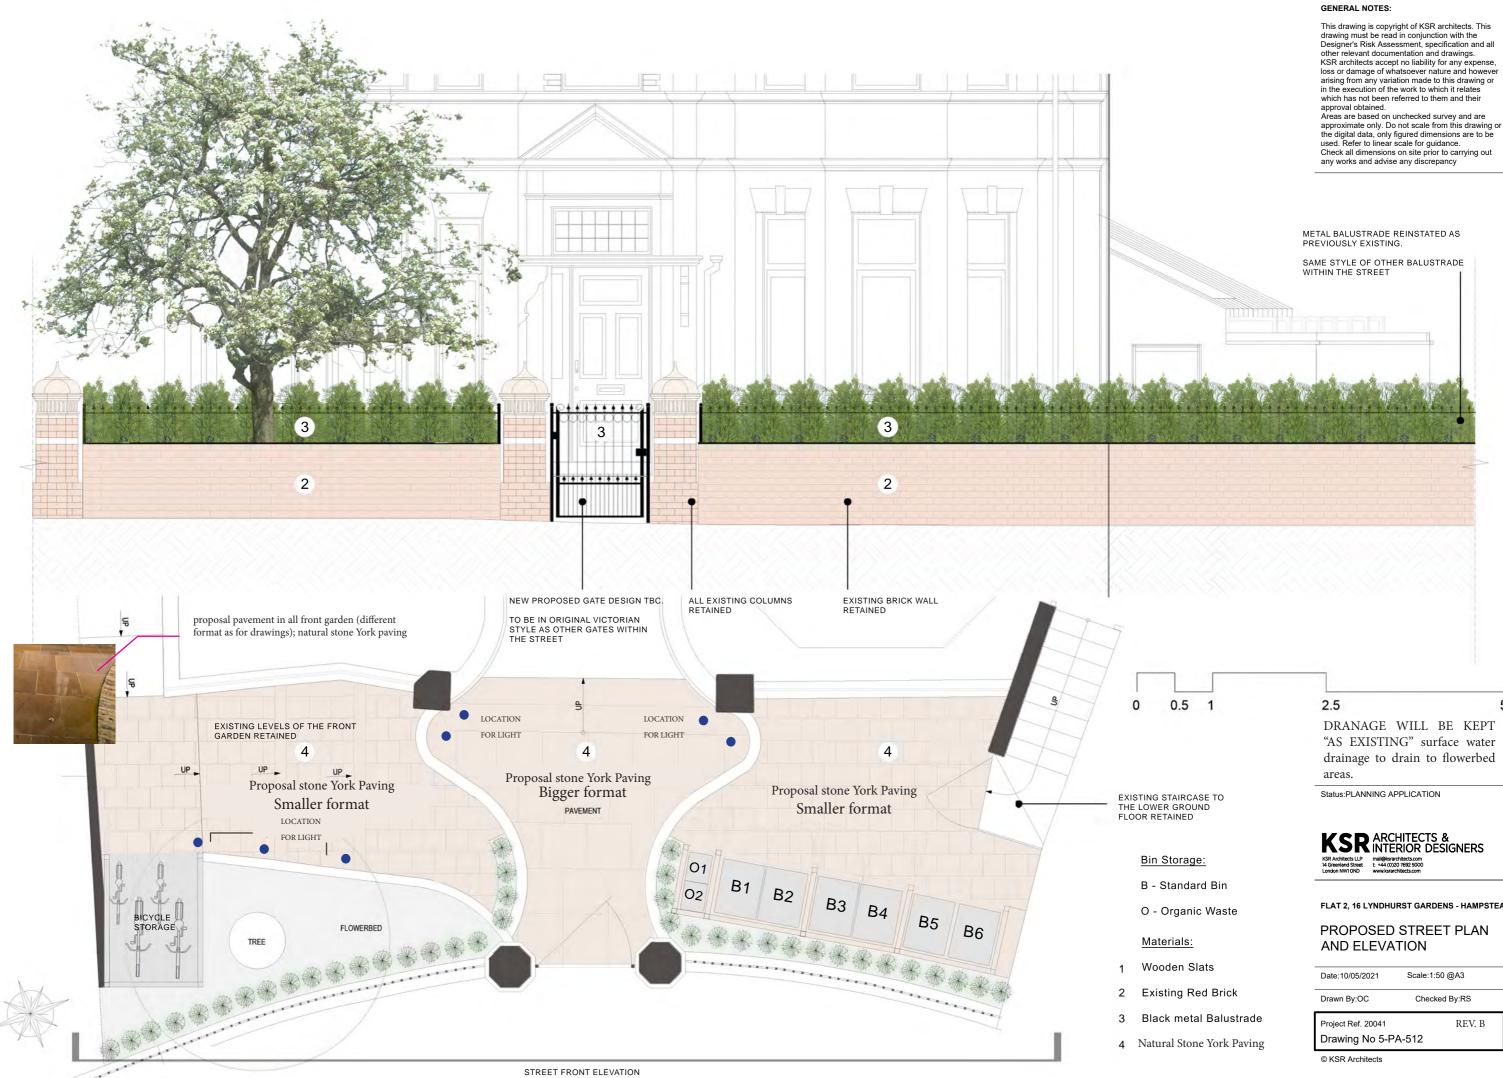

— Level step 2

DRANAGE WILL BE KEPT "AS EXISTING. The surface water drainage to drain to flowerbed areas.

Materials:

- 1 Wooden Slats
- 2 Existing Red Brick
- 3 Black metal Balustrade
- 4 Natural Stone York Paving

Bin Storage:

- B Standard Bin
- O Organic Waste

Wooden slat materials for bin storage and bicycle storage to integrate with the landscape -Colour TBC

DRANAGE WILL BE KEPT "AS EXISTING" surface water drainage to drain to flowerbed areas.

Status:PLANNING APPLICATION

FLAT 2, 16 LYNDHURST GARDENS - HAMPSTEAD

PROPOSED FRONT GARDEN PLAN AND ELEVATION

Date:11/05/2021 Scale:1:50 @A3