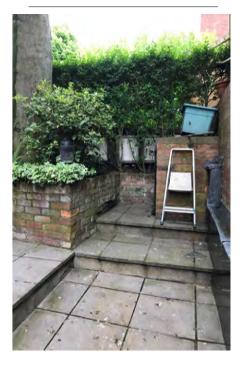

— Level step 2

DRANAGE WILL BE KEPT "AS EXISTING. The surface water drainage to drain to flowerbed areas.

DRANAGE WILL BE KEPT "AS EXISTING" surface water drainage to drain to flowerbed areas.

Status:PLANNING APPLICATION

FLAT 2, 16 LYNDHURST GARDENS - HAMPSTEAD

PROPOSED FRONT GARDEN PLAN AND ELEVATION

Date:11/05/2021 Scale:1:50 @A3