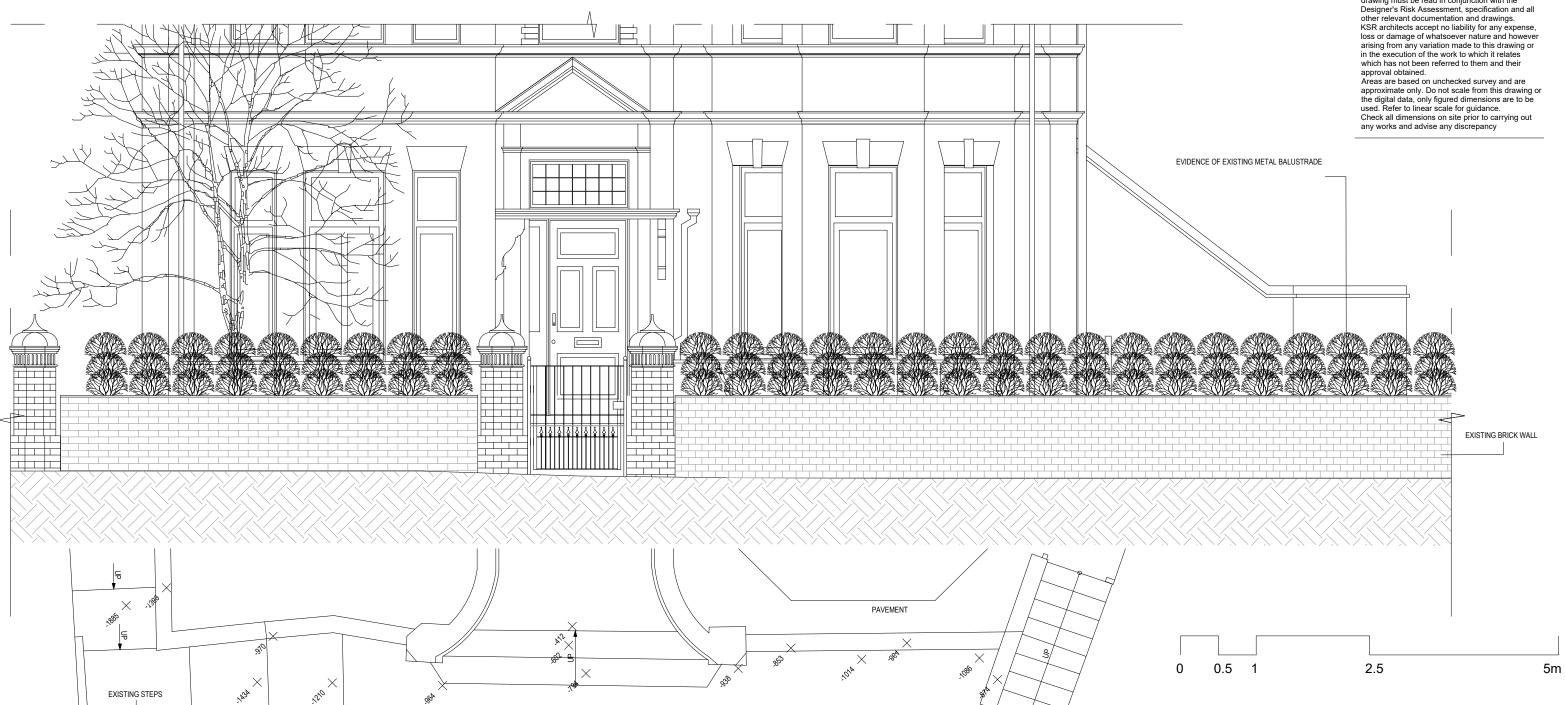

# FRONT GARDEN

PLANNING PERMISSION REV. B 04/08/2021 REV. C 17/01/2022

Status:PLANNING APPLICATION

FLAT 2, 16 LYNDHURST GARDENS - HAMPSTEAD

Existing Front Garden Plan AND ELEVATION

| Date:10/05/2021                      | Scale:1:50    | ) @A3  |
|--------------------------------------|---------------|--------|
| Drawn By:OC                          | Checked By:RS |        |
| Project Ref. 20041<br>Drawing No 5-P | a- 501        | REV. C |
| © KSR Architects                     |               |        |

### Status: PLANNING APPLICATION

FLAT 2, 16 LYNDHURST GARDENS - HAMPSTEAD

EXISTING STREET PLAN AND ELEVATION

Date:11/05/2021

Scale:1:50 @A3

Drawn By:OC Checked By:RS

Rev:A

Project Ref. 20041 Drawing No 5-PA-502

© KSR Architects

GARDEN ELEVATION (FROM HOUSE)