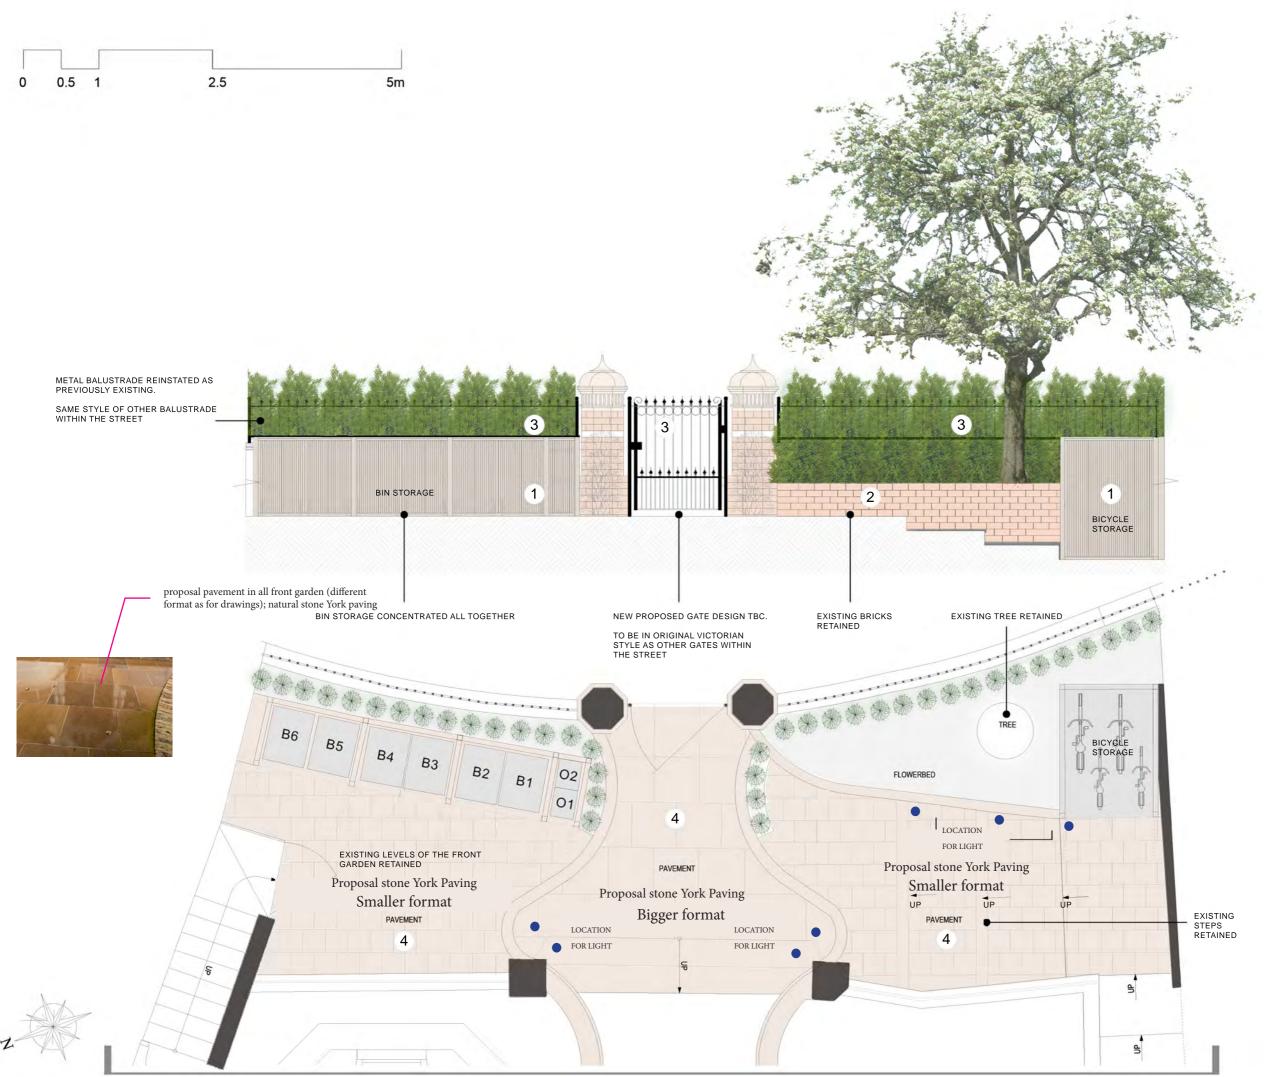

Materials:

- 1 Wooden Slats
- 2 Existing Red Brick
- 3 Black metal Balustrade
- 4 Natural Stone York Paving

Bin Storage:

- B Standard Bin
- O Organic Waste

Wooden slat materials for bin storage and bicycle storage to integrate with the landscape -Colour TBC

DRANAGE WILL BE KEPT "AS EXISTING" surface water drainage to drain to flowerbed areas.

Status:PLANNING APPLICATION

FLAT 2, 16 LYNDHURST GARDENS - HAMPSTEAD

PROPOSED FRONT GARDEN PLAN AND ELEVATION

Date:11/05/2021 Scale:1:50 @A3

Check all dimensions on site prior to carrying out any works and advise any discrepancy

5m

"AS EXISTING" surface water drainage to drain to flowerbed

FLAT 2, 16 LYNDHURST GARDENS - HAMPSTEAD