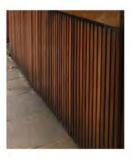

Materials:

- 1 Wooden Slats
- 2 Existing Red Brick
- 3 Black metal Balustrade
- 4 Natural Stone York Paving

Bin Storage:

- B Standard Bin
- O Organic Waste

Wooden slat materials for bin storage and bicycle storage to integrate with the landscape -Colour TBC