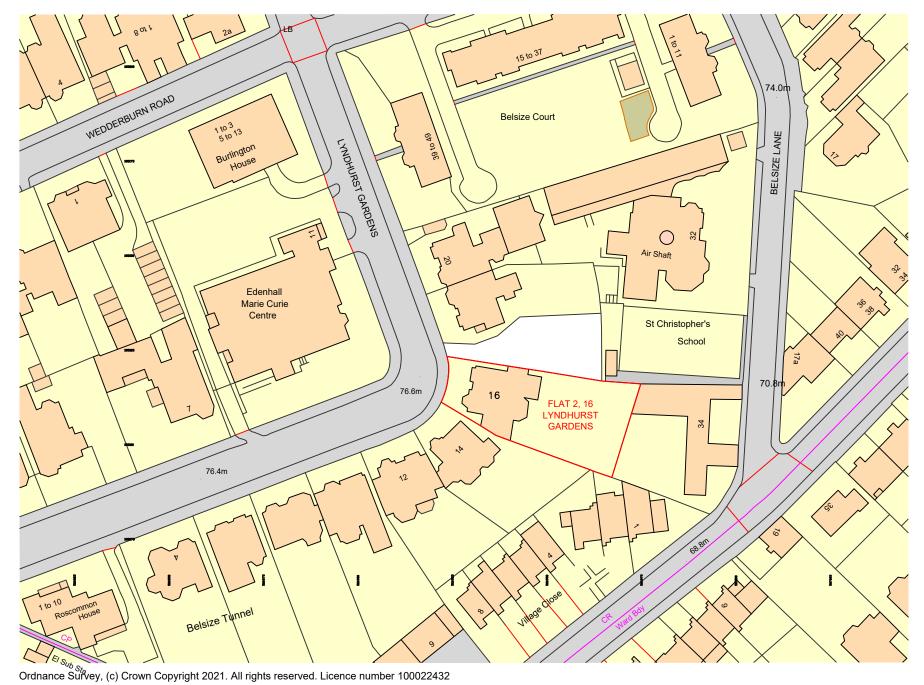

1:1250@ A3 - LOCATION PLAN

#### GENERAL NOTES:

This drawing is copyright of KSR architects. This drawing must be read in conjunction with the Designer's Risk Assessment, specification and all other relevant documentation and drawings. KSR architects accept no liability for any expense, loss or damage of whatsoever nature and however arising from any variation made to this drawing or in the execution of the work to which it relates which has not been referred to them and their

which has not been referred to them and their approval obtained. Areas are based on unchecked survey and are approximate only. Do not scale from this drawing or the digital data, only figured dimensions are to be used. Refer to linear scale for guidance. Check all dimensions on site prior to carrying out any works and advise any discrepancy

# LOCATION PLAN 1:1250

Date 11/05/2021 Drawn By:OC

Scale:1:1250 @A3

Checked By:RS

Rev:-

Project Ref. 20041 Drawing No 00-PA-01

© KSR ARCHITECTS & INTERIOR DESIGNERS