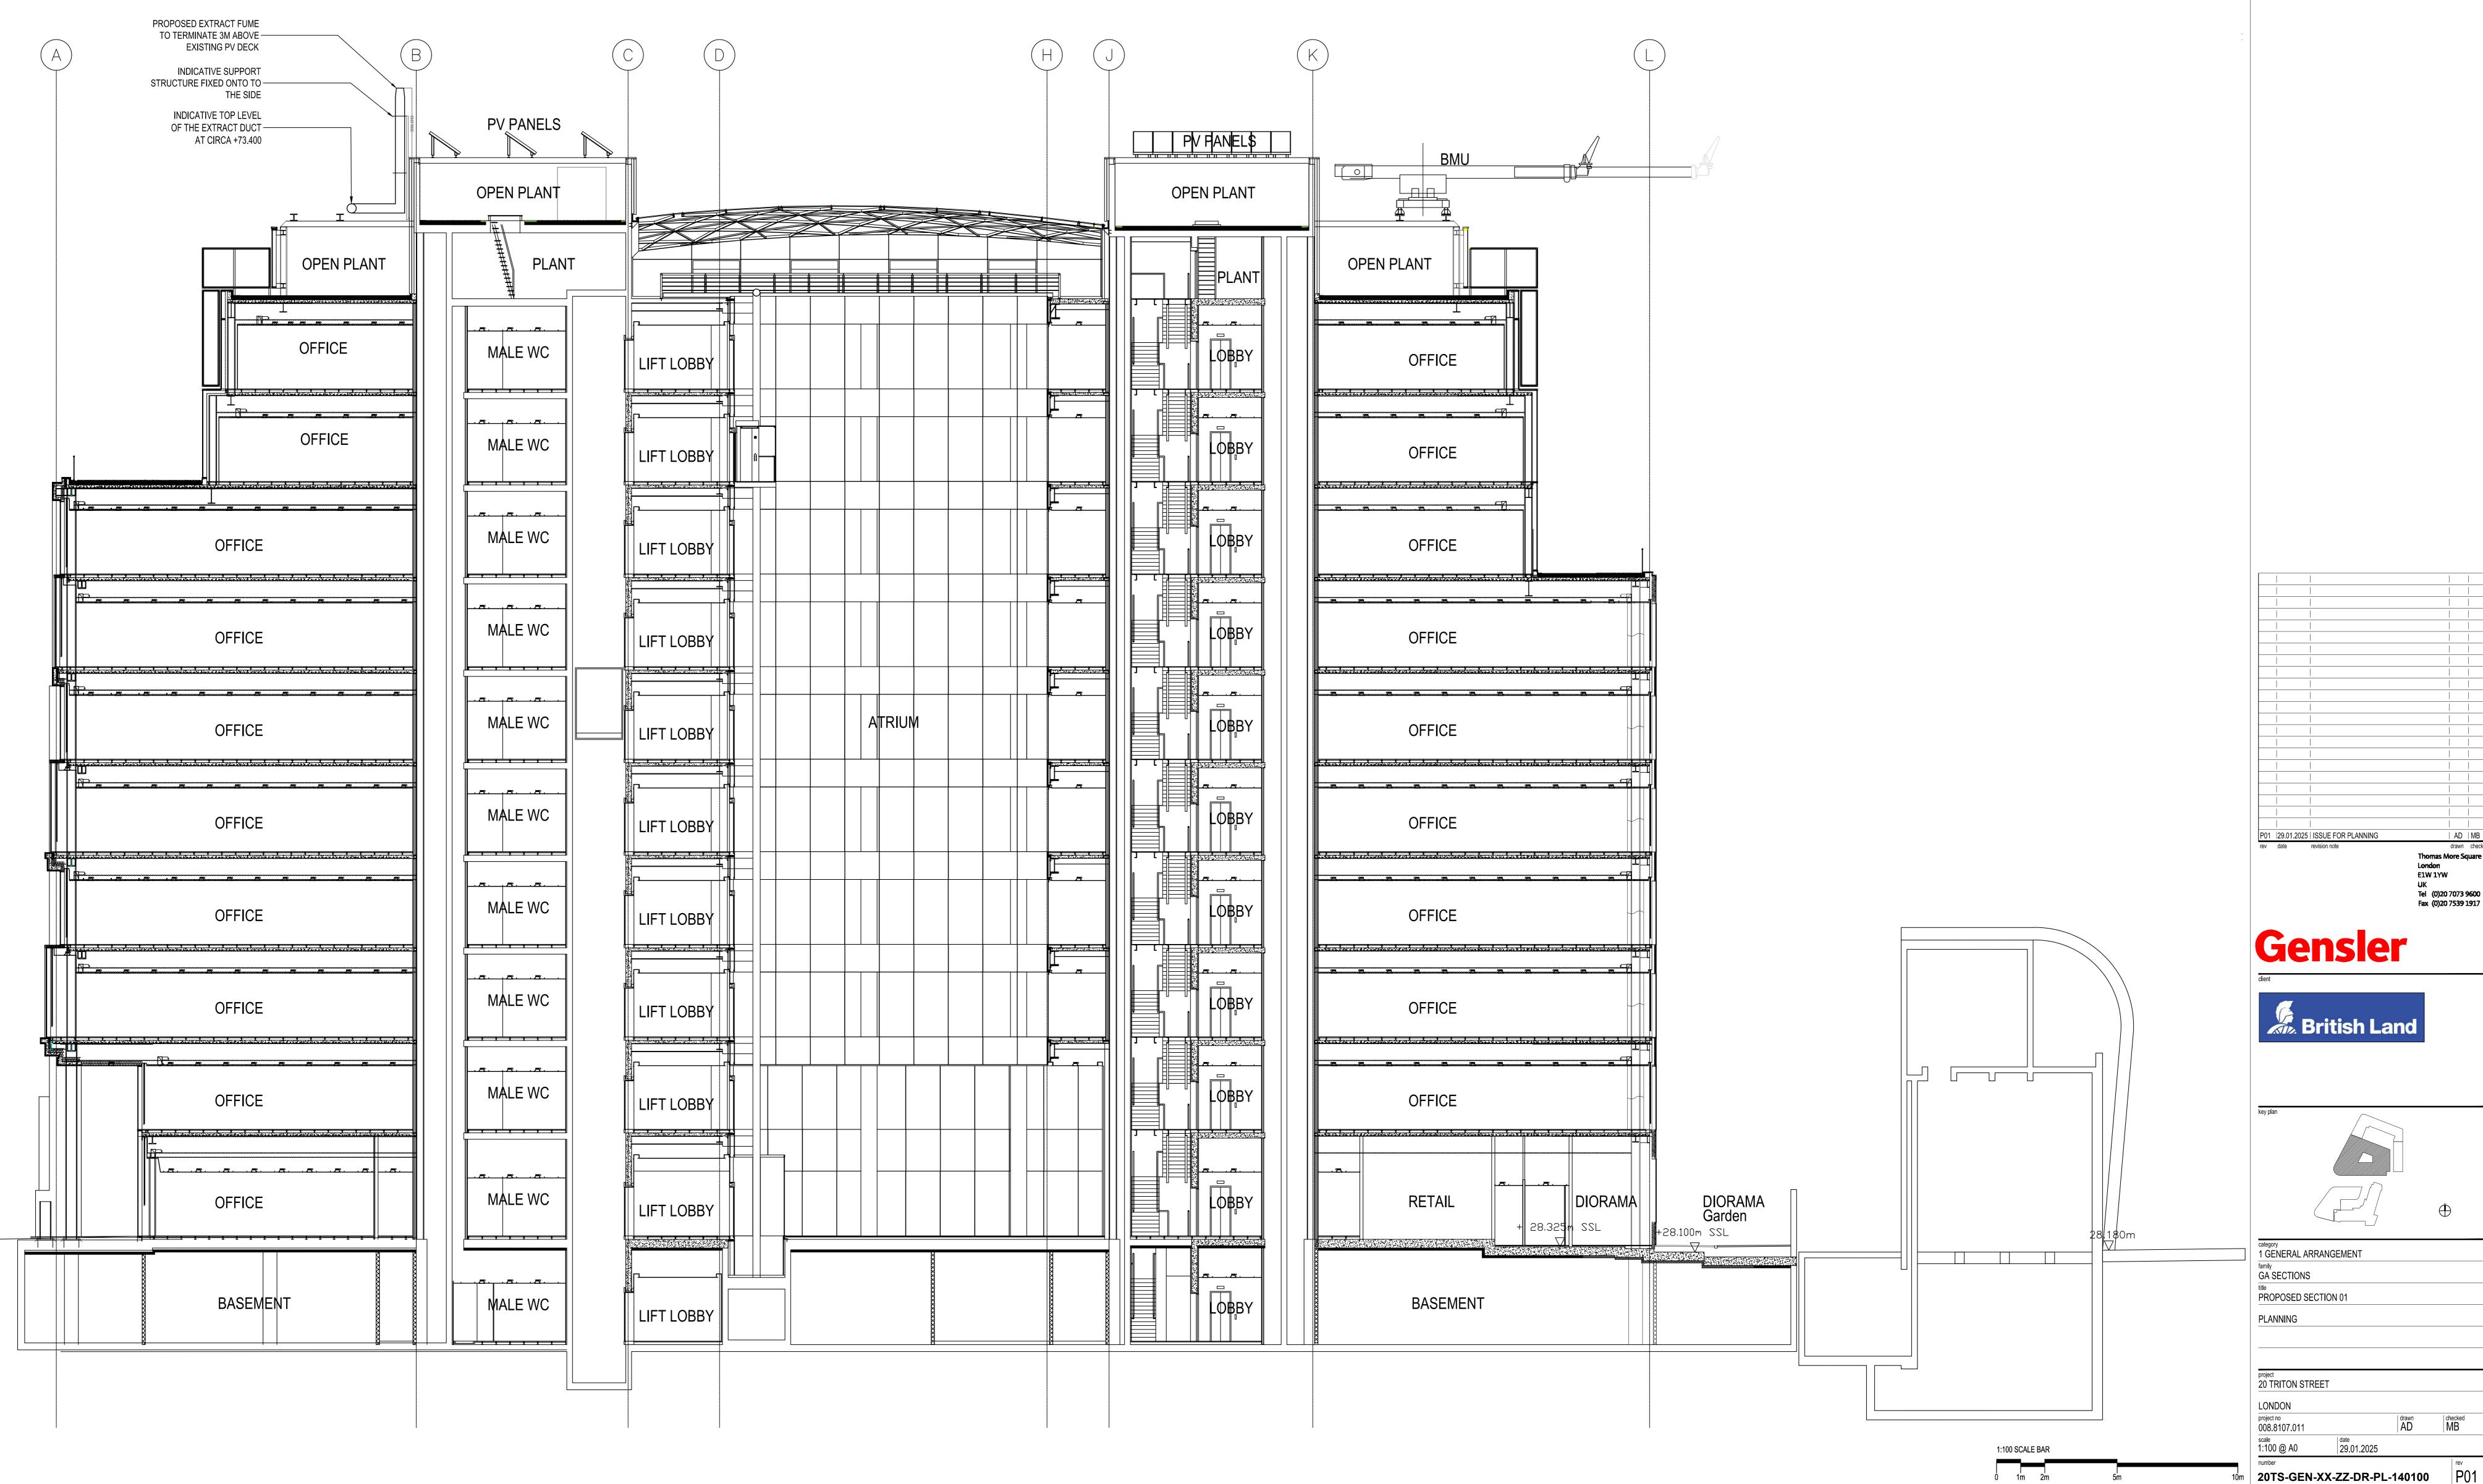

Do not scale from drawings. All discrepancies to be reported to Gensler architect immediately. All dimensions to be verified by contractor on site prior to any works. GENERAL NOTES - DRAWINGS TO BE READ IN CONJUNCTION WITH THE DESIGN AND ACCESS REPORT ALL DIMENSIONS IN MILLIMETERS UNLESS NOTED OTHERWISE DRAWINGS ARE BASED ON ARCHIVE INFORMATION AND THEREFORE SOME DISCREPANCIES MAY EXIST DUE TO THE NATURE OF RECORDS AND INTERPRETATIONS. 
 P01
 29.01.2025
 ISSUE FOR PLANNING

 rev
 date
 revision note
 AD MB Thomas More Square London E1W 1YW ŲΚ Tel (0)20 7073 9600 Fax (0)20 7539 1917 Gensler British Land category
1 GENERAL ARRANGEMENT family GA SECTIONS **PROPOSED SECTION 01** PLANNING 20 TRITON STREET LONDON project no 008.8107.011 AD checked <sup>scale</sup> 1:100 @ A0 <sup>date</sup> 29.01.2025