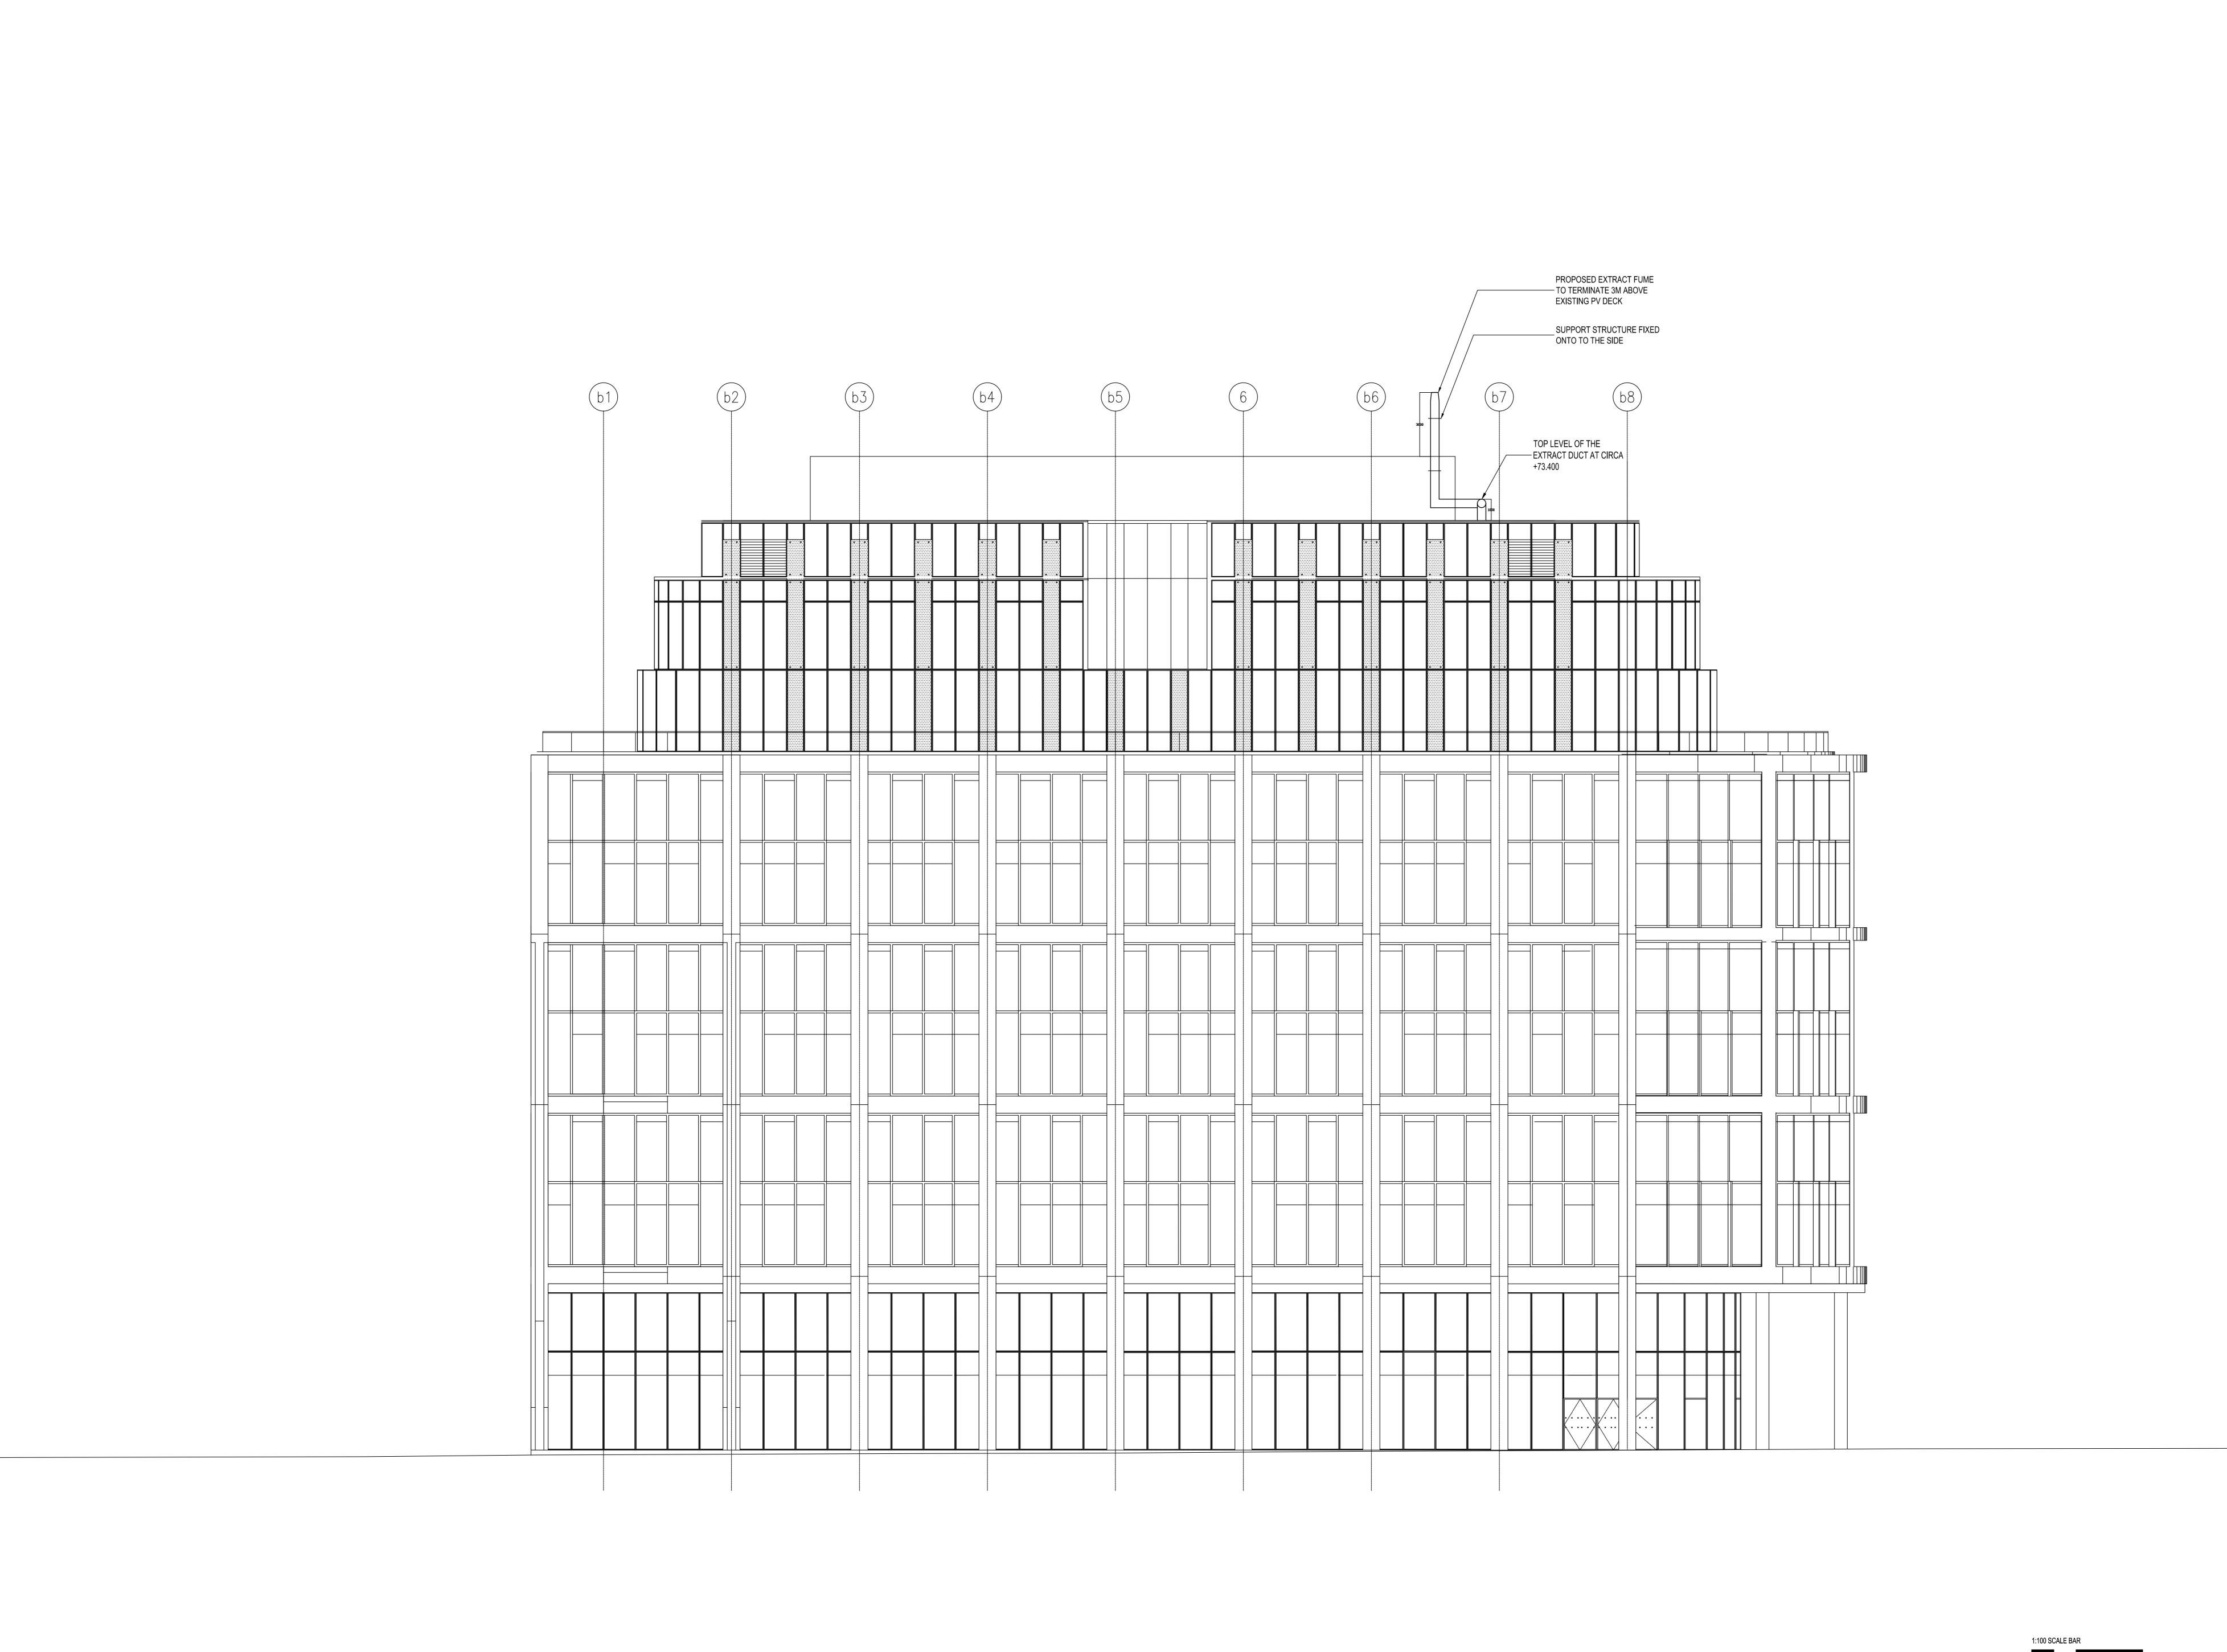

## Gensler

category
1 GENERAL ARRANGEMENT

family
GA ELEVATIONS PROPOSED WEST ELEVATION

PLANNING

project 20 TRITON STREET

LONDON
project no
008.8107.011 scale 1:100 @ A0 | date 29.01.2025

10m 20TS-GEN-XX-ZZ-DR-PL-130100 P01 © GENSLER 2025
All rights reserved, including but not limited to The Copyright, Designs and Patents Act 1988