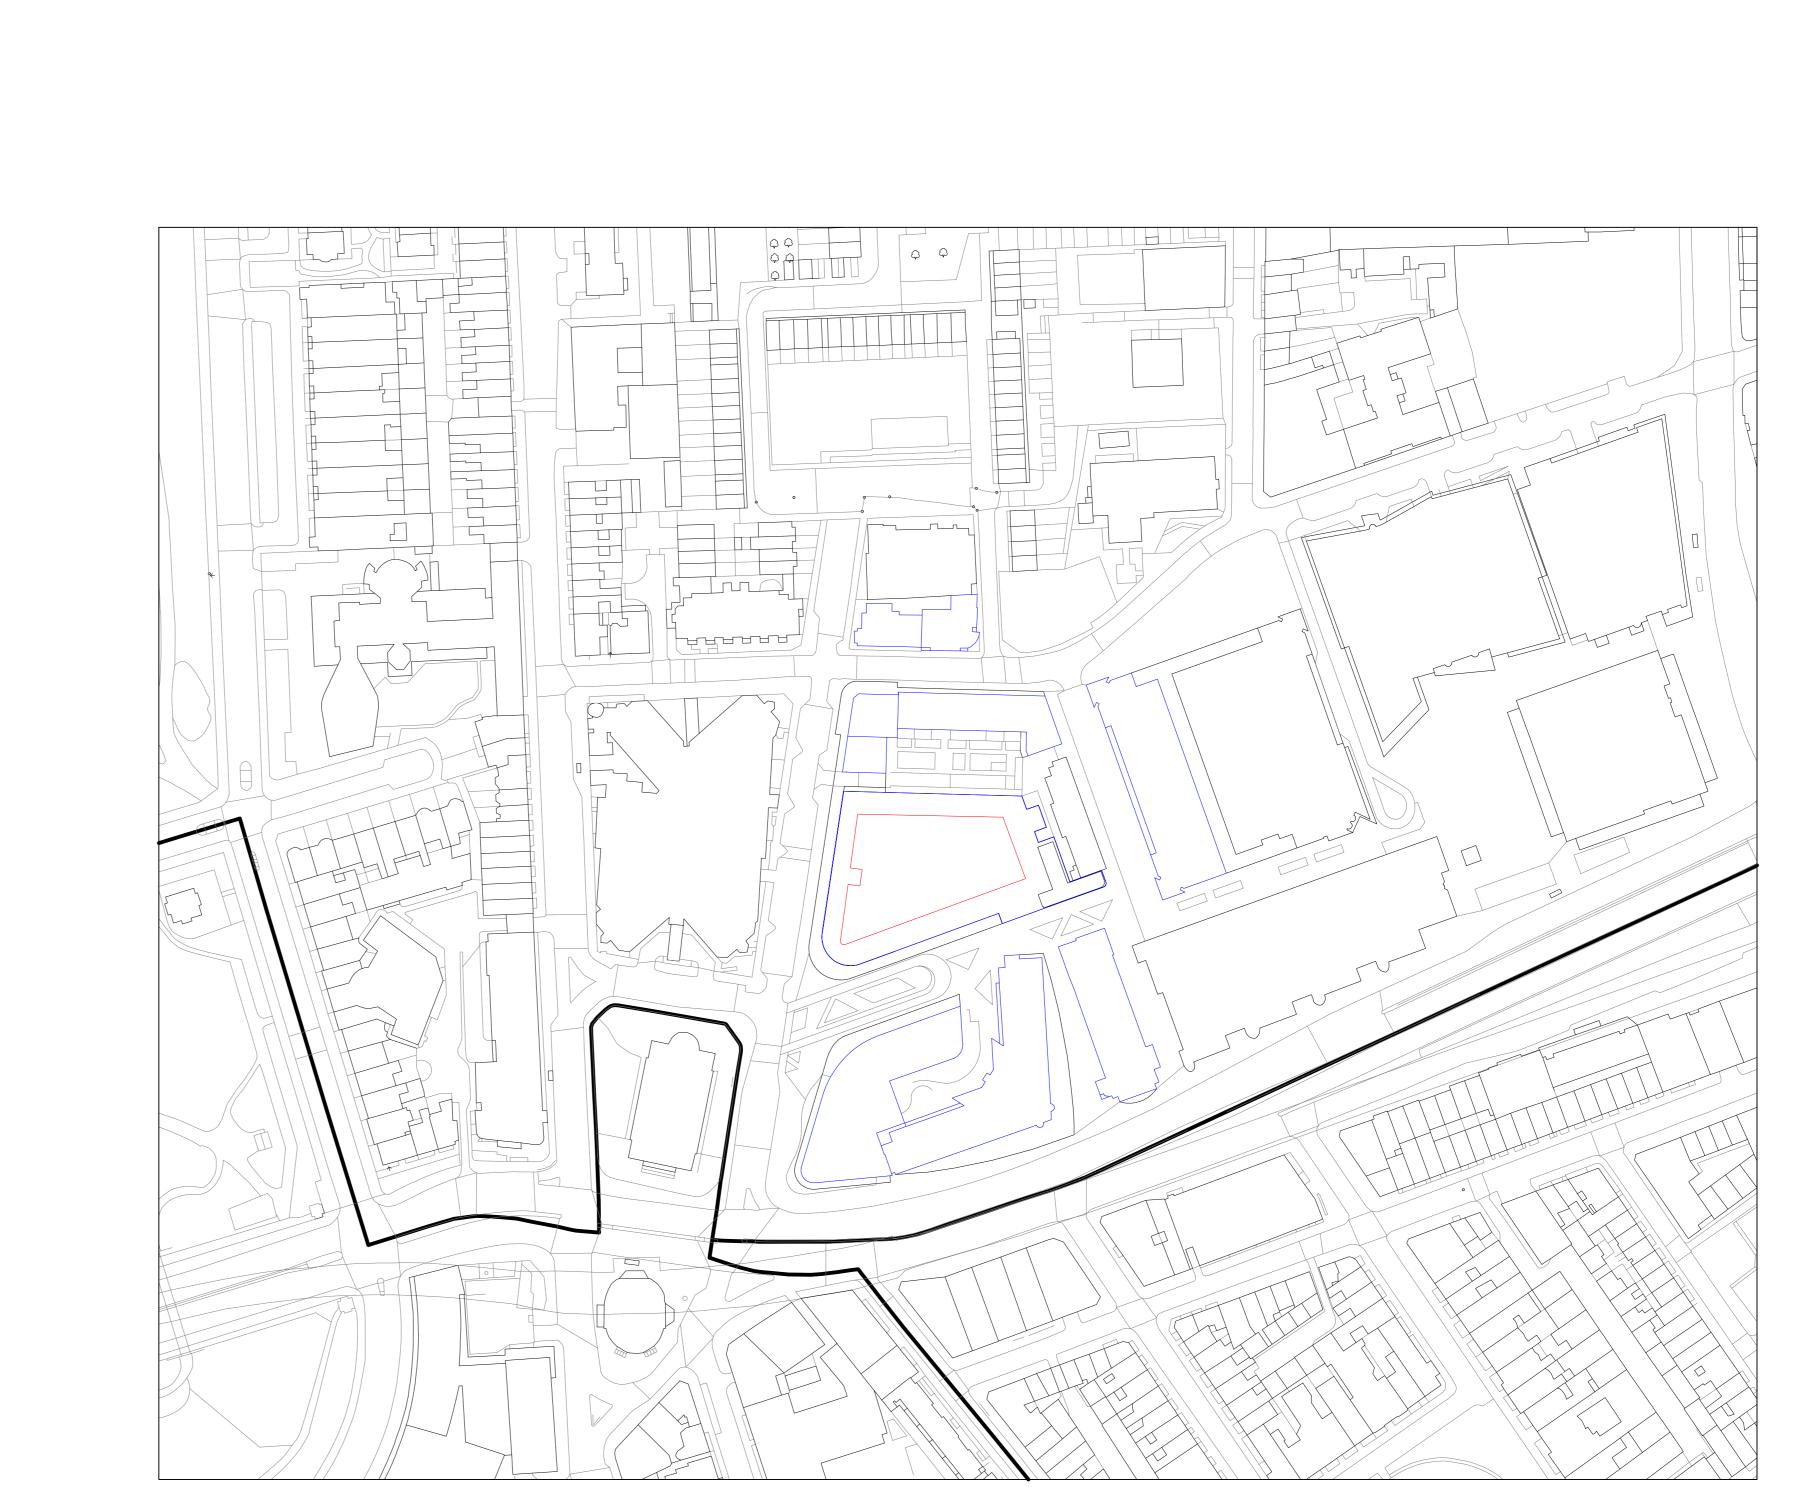

ALL BUILDINGS OUTLINED AS BLUE LINE ARE OWNED BY THE APPLICANT (BRITISH LAND); OWNERSHIP

BOUNDARY IS SHOWN AS INDICATIVE,

- REDLINE BOUNDARY

OWNERSHIP BOUNDARY

Gensler

category
0 GENERAL
family
KEY LOCATION PLANS

LOCATION PLAN

project 20 TRITON STREET

scale 1:1250 @ A0 date 29.01.2025 20TS-GEN-XX-XX-DR-PL-020001

GENSLER 2025
All rights reserved, including but not limited to The Copyright, Designs and Patents Act 1988